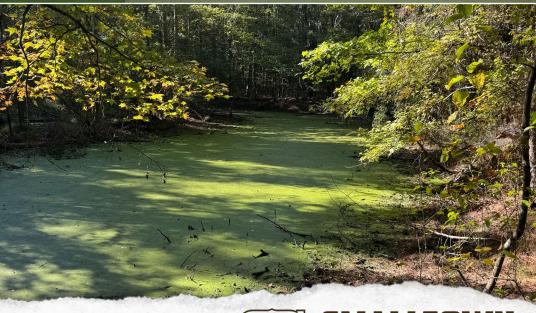

## PROPERTY INFORMATION:

- 20± Acres
- Pine Timber
- Oak Timber
- Overgrown Fields
- Pond
- Currently No Deeded Access

Historically used for farming from the '60s to '80s and later converted to hay fields until the early 2000s, the overgrown fields now provide a thicket for wildlife and an opportunity to invest in timber. An old pond, once used for livestock, still exists at the center of the property. You will find mature pines and oak timber spread throughout. *Disclaimer: This property currently has no deeded access.* 