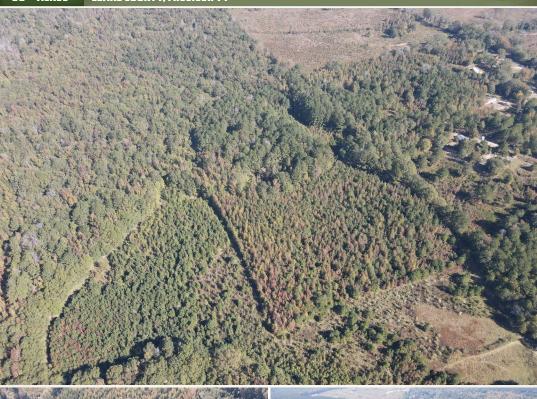

## PROPERTY INFORMATION:

- 20± Acres
- Pine Timber
- Oak Timber
- Overgrown Fields
- Pond
- Currently No Deeded Access