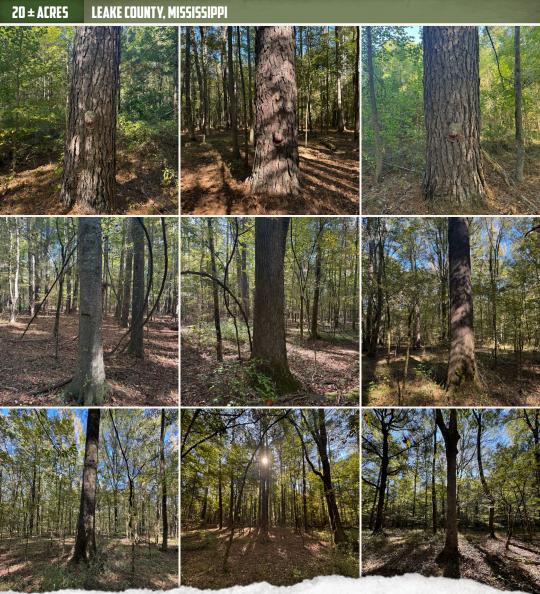

## PROPERTY INFORMATION:

- 20± Acres
- Pine Timber
- Oak Timber
- Overgrown Fields
- Pond
- Currently No Deeded Access

Historically used for farming from the '60s to '80s and later converted to hay fields until the early 2000s, the overgrown fields now provide a thicket for wildlife and an opportunity to invest in timber. An old pond, once used for livestock, still exists at the center of the property. You will find mature pines and oak timber spread throughout. *Disclaimer: This property currently has no deeded access.* 