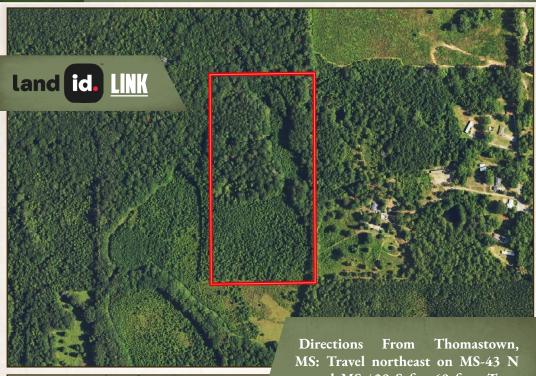

## PROPERTY INFORMATION:

- 20± Acres
- Pine Timber
- Oak Timber
- Overgrown Fields
- Pond
- Currently No Deeded Access

toward MS-429 S for 69 feet. Turn right at the 1st cross street onto MS-429 S and proceed for 1.9 miles. Turn left onto Pleasant Grove Road and travel 2.0 miles. Turn left onto Clayton Road and continue for 0.5 mile. Turn left onto Harristown Road and in 0.4 miles continue straight to the dead end.