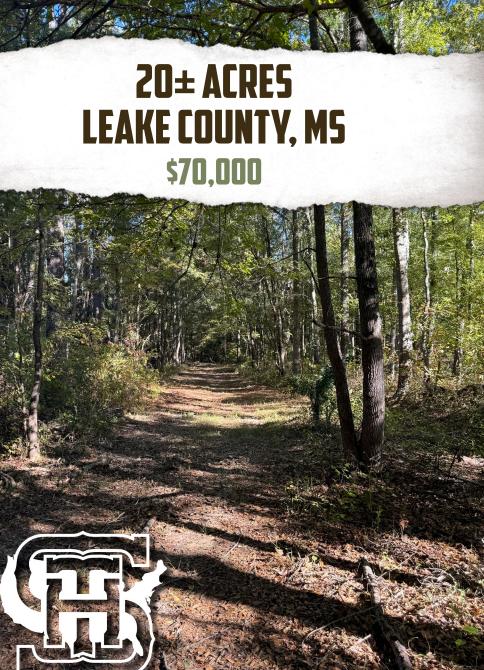

# THE LEAKE 20

## PROPERTY INFORMATION:

- 20± Acres
- Pine Timber
- Oak Timber
- Overgrown Fields
- Pond
- Currently No Deeded Access