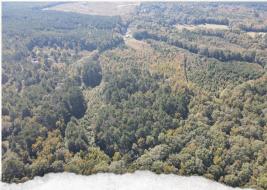

# **WELCOME TO THE LEAKE 20**

SMALL TRACT, BIG DREAMS: EXPLORE THE LEAKE 20. Discover this 20± acre tract with a big feel, tucked in beside the Yockanookany River in the heart of Sanders Crossing Swamp. Leake County, MS is renowned for its abundant wildlife and trophy deer. This place offers many the chance to own their own recreational land.

Historically used for farming from the '60s to '80s and later converted to hay fields until the early 2000s, the overgrown fields now provide a thicket for wildlife and an opportunity to invest in timber. An old pond, once used for livestock, still exists at the center of the property. You will find mature pines and oak timber spread throughout. *Disclaimer: This property currently has no deeded access.* 