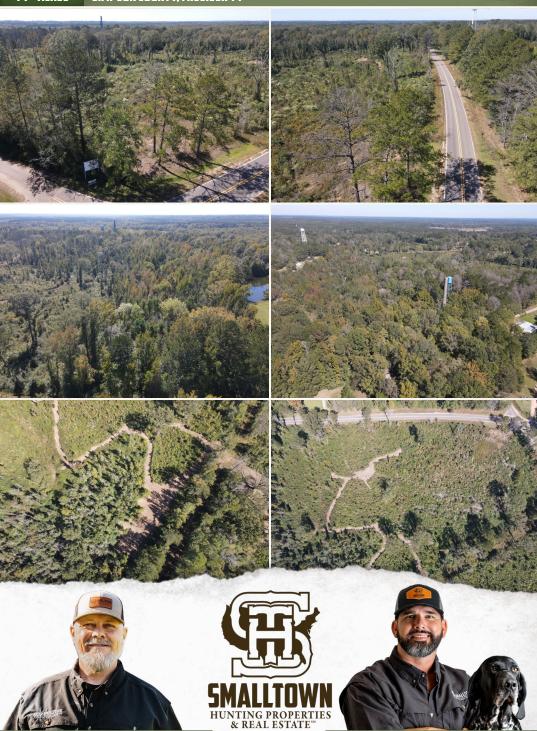

#### **PROPERTY INFORMATION:**

- 44± Acres
- Established Trails and Roads
- Old Saw Mill Lumber Yard
- 10± Acre Old Pond
- 1,200± Frontage Feet on Old Hwy 49 Road

## **WELCOME TO THE SIMPSON 44**

THE SIMPSON 44 IS A PLACE WITH HISTORY AND OFFERS ENDLESS POSSIBILITIES. The old Finkbine Lumberyard and Mill still has remnants of history on the northern portion of this 44± acre Simpson County, MS property. At one time, the old mill had a 10± acre pond that has since overgrown with timber causing animals and wildlife to claim it, providing a safe haven to live. With established internal trails and roads, this place would make a nice small hunting/recreational tract.

For developers, this parcel can be subdivided into multiple tracts or used as a home place with acreage. This land offers road frontage and access on three sides: Old Hwy 49 as the eastern boundary, Hickory Lane to the west and Willow Street to the south. The property is conveniently located less than five miles from Mendenhall and just over 14 miles from Magee.