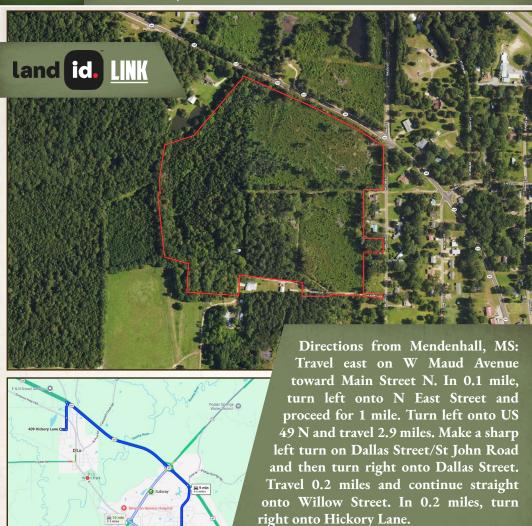

#### **LOCATION:**

- 409 Hickory Lane
  D'Lo, MS 39062
- Simpson County
- 4.6± Miles from Mendenhall
- 14.5± Miles from Magee
- 17.6± Miles from Florence

#### **COORDINATES:**

• 31.99342, -89.90786

For developers, this parcel can be subdivided into multiple tracts or used as a home place with acreage. This land offers road frontage and access on three sides: Old Hwy 49 as the eastern boundary, Hickory Lane to the west and Willow Street to the south. The property is conveniently located less than five miles from Mendenhall and just over 14 miles from Magee.

### LINK TO GOOGLE MAP DIRECTIONS