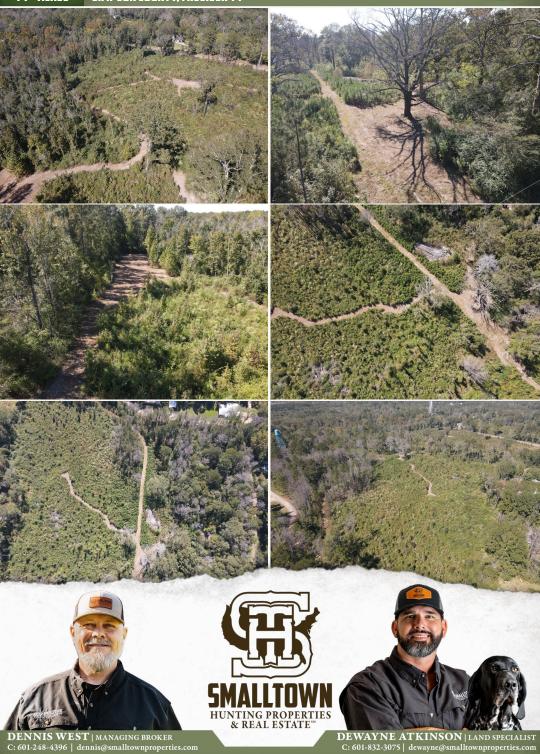

#### **PROPERTY INFORMATION:**

- 44± Acres
- Established Trails and Roads
- Old Saw Mill Lumber Yard
- 10± Acre Old Pond
- 1,200± Frontage Feet on Old Hwy 49 Road

## **WELCOME TO THE SIMPSON 44**

THE SIMPSON 44 IS A PLACE WITH HISTORY AND OFFERS ENDLESS POSSIBILITIES. The old Finkbine Lumberyard and Mill still has remnants of history on the northern portion of this 44± acre Simpson County, MS property. At one time, the old mill had a 10± acre pond that has since overgrown with timber causing animals and wildlife to claim it, providing a safe haven to live. With established internal trails and roads, this place would make a nice small hunting/recreational tract.

For developers, this parcel can be subdivided into multiple tracts or used as a home place with acreage. This land offers road frontage and access on three sides: Old Hwy 49 as the eastern boundary, Hickory Lane to the west and Willow Street to the south. The property is conveniently located less than five miles from Mendenhall and just over 14 miles from Magee.