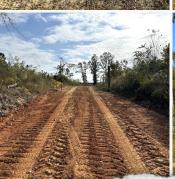

Access to your land is a breeze with 2,737± frontage feet on Vowell Town Road, plus 2,758± feet on Guyton-Vowell Road. The property is divided by Vowell Town Road with 120± acres to the north and 123± acres to the south, creating a spacious, versatile layout stretching approximately one mile from the northern boundary to the southern boundary. You will have plenty of room to hunt, explore, and enjoy the great outdoors.

#### DEREK EAVES

LAND SPECIALIST

C: 662-803-2001

O: 769-760-0005

derek@smalltownproperties.com

2121 5th St., Suite 206 - Meridian, MS 39301

Directions from Louisville, Travel west on West Main Street for approximately .9 miles. Turn left onto Old Robinson Road and travel .9 miles. Then turn left onto Highway 25 South and travel 16.5 miles. Turn right onto Vowell Town Road and continue 2.5 miles to the property/sign on your left.