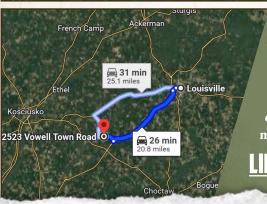

#### DEREK EAVES

LAND SPECIALIST

C: 662-803-2001

O: 769-760-0005

derek@smalltownproperties.com

2121 5th St., Suite 206 - Meridian, MS 39301

Directions from Louisville, Travel west on West Main Street for approximately .9 miles. Turn left onto Old Robinson Road and travel .9 miles. Then turn left onto Highway 25 South and travel 16.5 miles. Turn right onto Vowell Town Road and continue 2.5 miles to the property/sign on your left.

### LINK TO GOOGLE MAP DIRECTIONS