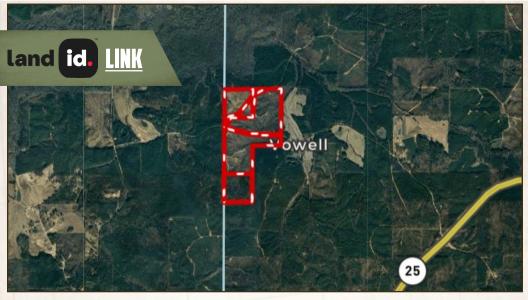

### LOCATION:

- · Vowell Town Road Louisville, Mississippi 39339
- Winston County
- Frontage on Vowell Town Road and Guyton-Vowell Road
- 20.8± Miles SW of Louisville
- 25.3± Miles NW of Philadelphia
- 79.8± Miles NE of Jackson

### **COORDINATES:**

• 32.98788, -89.31239

Access to your land is a breeze with 2,737± frontage feet on Vowell Town Road, plus 2,758± feet on Guyton-Vowell Road. The property is divided by Vowell Town Road with 120± acres to the north and 123± acres to the south, creating a spacious, versatile layout stretching approximately one mile from the northern boundary to the southern boundary. You will have plenty of room to hunt, explore, and enjoy the great outdoors.

### LINK TO GOOGLE MAP DIRECTIONS