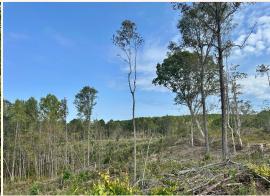

### PROPERTY INFORMATION:

- 243± Acres
- Cutover/Natural Regeneration
- Pines and Mixed Hardwood
- 3 Food Plots with **Opportunity for More**
- · Deer/Turkey and Other Small Game

### **MORE ABOUT THE WINSTON 243**

This blank canvas is ready for you to transform into your dream hunting getaway. Currently featuring three established food plots with space to add more, this property offers exciting potential for customization and improvement. This tract consists of a mix of natural regeneration, portions of the land was cut in 2020 and another section freshly cut in December 2023, creating the perfect habitat for wildlife.