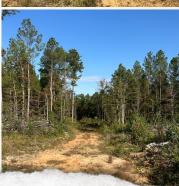

### PROPERTY INFORMATION:

- 243± Acres
- Cutover/Natural Regeneration
- Pines and Mixed Hardwood
- 3 Food Plots with **Opportunity for More**
- · Deer/Turkey and Other Small Game

### **MORE ABOUT THE WINSTON 243**

This blank canvas is ready for you to transform into your dream hunting getaway. Currently featuring three established food plots with space to add more, this property offers exciting potential for customization and improvement. This tract consists of a mix of natural regeneration, portions of the land was cut in 2020 and another section freshly cut in December 2023, creating the perfect habitat for wildlife.