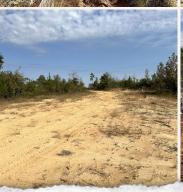

### PROPERTY INFORMATION:

- 243± Acres
- Cutover/Natural Regeneration
- Pines and Mixed Hardwood
- 3 Food Plots with **Opportunity for More**
- · Deer/Turkey and Other Small Game

### **WELCOME TO THE WINSTON 243**

DISCOVER AN INCREDIBLE OPPORTUNITY TO OWN 243± ACRES OF PRIME HUNTING LAND IN WINSTON COUNTY, MS. Situated in the southwestern portion of the county, just south of the renowned Lobutcha Creek Swamp, this place is perfect for avid hunters and outdoor enthusiasts. With an abundance of deer, turkey, and small game, this property is a hunter's paradise!

Access to your land is a breeze with 2,737± frontage feet on Vowell Town Road, plus 2,758± feet on Guyton-Vowell Road. The property is divided by Vowell Town Road with 120± acres to the north and 123± acres to the south, creating a spacious, versatile layout stretching approximately one mile from the northern boundary to the southern boundary. You will have plenty of room to hunt, explore, and enjoy the great outdoors.