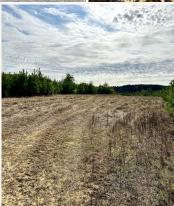

### PROPERTY INFORMATION:

- 243± Acres
- Cutover/Natural Regeneration
- Pines and Mixed Hardwood
- 3 Food Plots with **Opportunity for More**
- · Deer/Turkey and Other Small Game

### **MORE ABOUT THE WINSTON 243**

This blank canvas is ready for you to transform into your dream hunting getaway. Currently featuring three established food plots with space to add more, this property offers exciting potential for customization and improvement. This tract consists of a mix of natural regeneration, portions of the land was cut in 2020 and another section freshly cut in December 2023, creating the perfect habitat for wildlife.