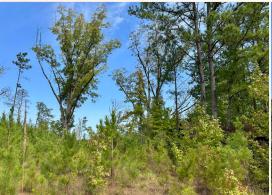

### PROPERTY INFORMATION:

- 243± Acres
- Cutover/Natural Regeneration
- Pines and Mixed Hardwood
- 3 Food Plots with **Opportunity for More**
- · Deer/Turkey and Other Small Game

### **MORE ABOUT THE WINSTON 243**

This blank canvas is ready for you to transform into your dream hunting getaway. Currently featuring three established food plots with space to add more, this property offers exciting potential for customization and improvement. This tract consists of a mix of natural regeneration, portions of the land was cut in 2020 and another section freshly cut in December 2023, creating the perfect habitat for wildlife.