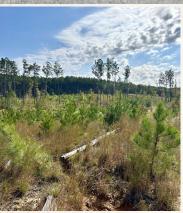

### PROPERTY INFORMATION:

- 243± Acres
- Cutover/Natural Regeneration
- Pines and Mixed Hardwood
- 3 Food Plots with **Opportunity for More**
- · Deer/Turkey and Other Small Game

### **MORE ABOUT THE WINSTON 243**

This blank canvas is ready for you to transform into your dream hunting getaway. Currently featuring three established food plots with space to add more, this property offers exciting potential for customization and improvement. This tract consists of a mix of natural regeneration, portions of the land was cut in 2020 and another section freshly cut in December 2023, creating the perfect habitat for wildlife.