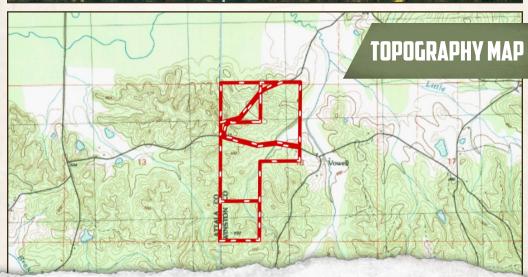

### PROPERTY INFORMATION:

- 243± Acres
- Cutover/Natural Regeneration
- Pines and Mixed Hardwood
- 3 Food Plots with **Opportunity for More**
- · Deer/Turkey and Other Small Game

### **WELCOME TO THE WINSTON 243**

DISCOVER AN INCREDIBLE OPPORTUNITY TO OWN 243± ACRES OF PRIME HUNTING LAND IN WINSTON COUNTY, MS. Situated in the southwestern portion of the county, just south of the renowned Lobutcha Creek Swamp, this place is perfect for avid hunters and outdoor enthusiasts. With an abundance of deer, turkey, and small game, this property is a hunter's paradise!

Access to your land is a breeze with 2,737± frontage feet on Vowell Town Road, plus 2,758± feet on Guyton-Vowell Road. The property is divided by Vowell Town Road with 120± acres to the north and 123± acres to the south, creating a spacious, versatile layout stretching approximately one mile from the northern boundary to the southern boundary. You will have plenty of room to hunt, explore, and enjoy the great outdoors.

### **MORE ABOUT THE WINSTON 243**

This blank canvas is ready for you to transform into your dream hunting getaway. Currently featuring three established food plots with space to add more, this property offers exciting potential for customization and improvement. This tract consists of a mix of natural regeneration, portions of the land was cut in 2020 and another section freshly cut in December 2023, creating the perfect habitat for wildlife.