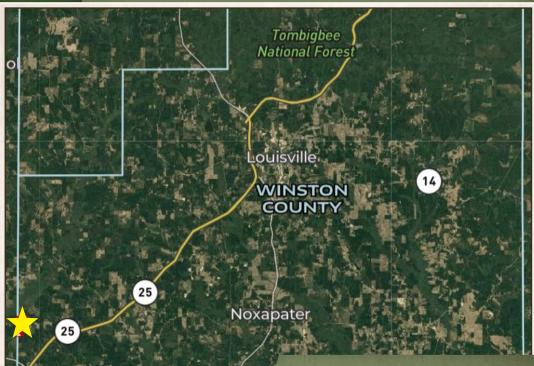

### LOCATION:

- · Vowell Town Road Louisville, Mississippi 39339
- Winston County
- Frontage on Vowell Town Road and Guyton-Vowell Road
- 20.8± Miles SW of Louisville
- 25.3± Miles NW of Philadelphia
- 79.8± Miles NE of Jackson

### **WELCOME TO THE WINSTON 243**

DISCOVER AN INCREDIBLE OPPORTUNITY TO OWN 243± ACRES OF PRIME HUNTING LAND IN WINSTON COUNTY, MS. Situated in the southwestern portion of the county, just south of the renowned Lobutcha Creek Swamp, this place is perfect for avid hunters and outdoor enthusiasts. With an abundance of deer, turkey, and small game, this property is a hunter's paradise!

For those looking to invest in a premier hunting property, this tract is unbeatable. The area is well-known for its thriving populations of wild game, making it an ideal destination for hunters. Whether you're looking to create your own hunting retreat or simply enjoy the thrill of big hunts, this property offers endless possibilities. On the other hand, if you are looking for a fun recreational property, this one is worth considering. Louisville is roughly 21 miles away, Philadelphia is only 25.3 miles out and Jackson is just under 80 miles away.