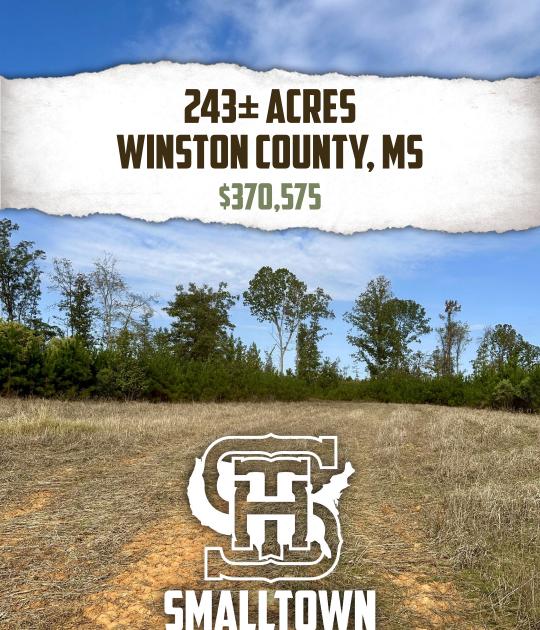

## THE WINSTON 243

### **WELCOME TO THE WINSTON 243**

DISCOVER AN INCREDIBLE OPPORTUNITY TO OWN 243± ACRES OF PRIME HUNTING LAND IN WINSTON COUNTY, MS. Situated in the southwestern portion of the county, just south of the renowned Lobutcha Creek Swamp, this place is perfect for avid hunters and outdoor enthusiasts. With an abundance of deer, turkey, and small game, this property is a hunter's paradise!