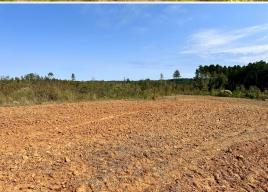

### PROPERTY INFORMATION:

- 243± Acres
- Cutover/Natural Regeneration
- Pines and Mixed Hardwood
- 3 Food Plots with **Opportunity for More**
- · Deer/Turkey and Other Small Game

### **MORE ABOUT THE WINSTON 243**

This blank canvas is ready for you to transform into your dream hunting getaway. Currently featuring three established food plots with space to add more, this property offers exciting potential for customization and improvement. This tract consists of a mix of natural regeneration, portions of the land was cut in 2020 and another section freshly cut in December 2023, creating the perfect habitat for wildlife.