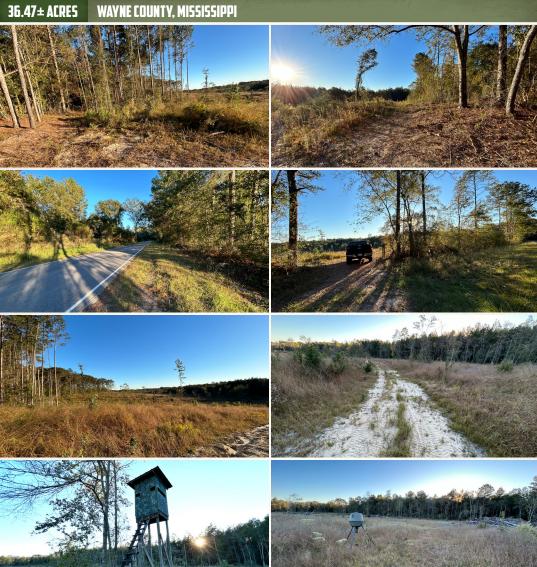

## **WELCOME TO THE WAYNE 36.47**

WELCOME TO THE WAYNE 36.47, SITUATED ON CLARA STRENGTHFORD ROAD APPROXIMATELY 11 MILES SOUTHWEST OF WAYNESBORO, MS. This 36.47± acre Wayne County property is located just a few miles from Clara School and would make an excellent recreational tract and home site. Power and water are available at the blacktop road. Recently, this tract was clear cut, and could be easily replanted in trees or converted to pasture land. Upon initial evaluation, several deer were spotted and the property is littered with tracks and sign. An added bonus of this tract is that it borders the DeSoto National Forest on one side, which could provide even more hunting opportunities. Properties of this size in this area can be hard to come by, and the opportunities with the Wayne 36.47 are limitless.