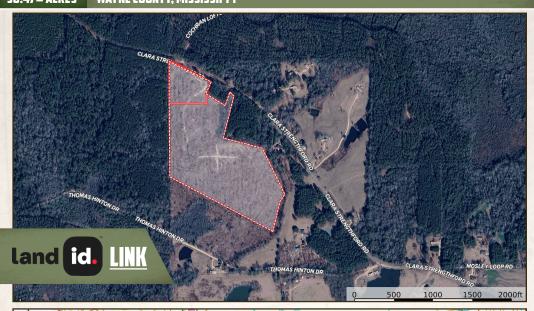

## **THE WAYNE 36.47**

### **LOCATION:**

- Clara, MS 39367
- Wayne County
- Frontage on Clara Strengthford Road
- 3± Miles W of Clara
- 11± Miles SW of Waynesboro

#### PROPERTY INFORMATION:

- 36.47± Acres
- **Gently Rolling Terrain**
- Fresh Cutover
- Clara School District
- Utilities Available at the Road
- Borders the DeSoto **National Forest**

## **WELCOME TO THE WAYNE 36.47**

WELCOME TO THE WAYNE 36.47, SITUATED ON CLARA STRENGTHFORD ROAD APPROXIMATELY 11 MILES SOUTHWEST OF WAYNESBORO, MS. This 36.47± acre Wayne County property is located just a few miles from Clara School and would make an excellent recreational tract and home site. Power and water are available at the blacktop road. Recently, this tract was clear cut, and could be easily replanted in trees or converted to pasture land. Upon initial evaluation, several deer were spotted and the property is littered with tracks and sign. An added bonus of this tract is that it borders the DeSoto National Forest on one side, which could provide even more hunting opportunities. Properties of this size in this area can be hard to come by, and the opportunities with the Wayne 36.47 are limitless.