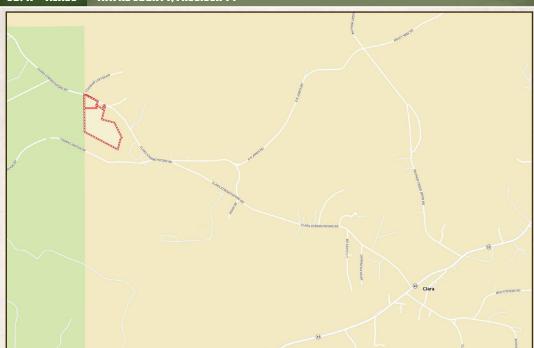

### **LOCATION:**

- Clara, MS 39367
- Wayne County
- Frontage on Clara Strengthford Road
- 3± Miles W of Clara
- 11± Miles SW of Waynesboro

#### **COORDINATES:**

• 31.6004, -88.73754