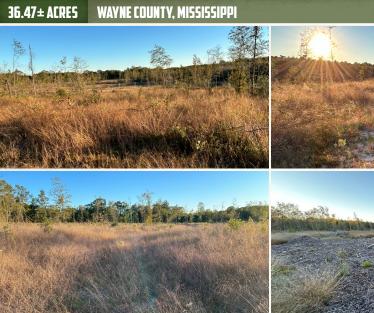

## **WELCOME TO THE WAYNE 36.47**

WELCOME TO THE WAYNE 36.47, SITUATED ON CLARA STRENGTHFORD ROAD APPROXIMATELY 11 MILES SOUTHWEST OF WAYNESBORO, MS. This 36.47± acre Wayne County property is located just a few miles from Clara School and would make an excellent recreational tract and home site. Power and water are available at the blacktop road. Recently, this tract was clear cut, and could be easily replanted in trees or converted to pasture land. Upon initial evaluation, several deer were spotted and the property is littered with tracks and sign. An added bonus of this tract is that it borders the DeSoto National Forest on one side, which could provide even more hunting opportunities. Properties of this size in this area can be hard to come by, and the opportunities with the Wayne 36.47 are limitless.