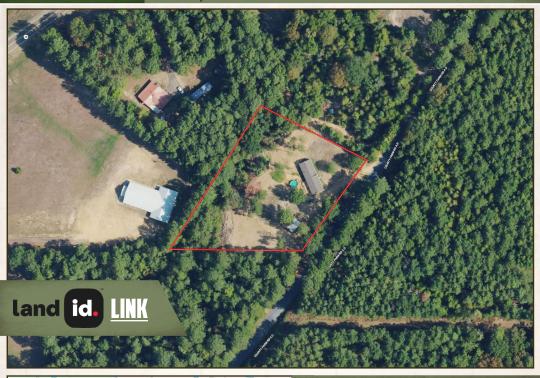

#### **PROPERTY INFORMATION:**

- 2± Acres
- 2,240± SqFt Home
- 4 Bedrooms/2 Baths
- Large Covered Back Porch
- 30x30 Metal Shop

## WELCOME TO 4701 COUNTY FARM ROAD

**WELCOME TO 4701 COUNTY FARM ROAD IN LIBERTY, MS!** Situated on a  $2\pm$  acre lot just outside of the Liberty city limits is a well-maintained, 2004 Chandelier manufactured home. Featuring four bedrooms and two baths, the Amite County open-concept home offers 2,240± square feet of living space. Enjoy entertaining guests or just sitting out on the covered back porch to unwind for the day. The property also includes a 30x30 square foot enclosed metal shop providing ample storage or workspace for hobbies, projects, or business needs. The yard provides plenty of space for kids and pets alike.