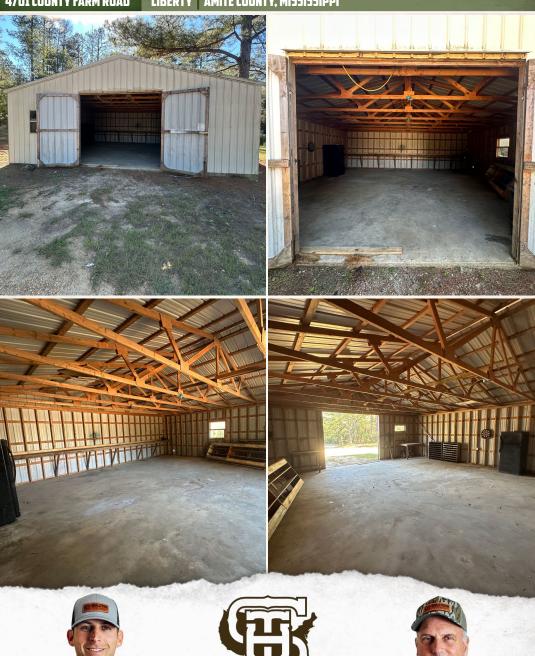

#### **PROPERTY INFORMATION:**

- 2± Acres
- 2,240± SqFt Home
- 4 Bedrooms/2 Baths
- Large Covered Back Porch
- 30x30 Metal Shop

## WELCOME TO 4701 COUNTY FARM ROAD

**WELCOME TO 4701 COUNTY FARM ROAD IN LIBERTY, MS!** Situated on a  $2\pm$  acre lot just outside of the Liberty city limits is a well-maintained, 2004 Chandelier manufactured home. Featuring four bedrooms and two baths, the Amite County open-concept home offers 2,240± square feet of living space. Enjoy entertaining guests or just sitting out on the covered back porch to unwind for the day. The property also includes a 30x30 square foot enclosed metal shop providing ample storage or workspace for hobbies, projects, or business needs. The yard provides plenty of space for kids and pets alike.