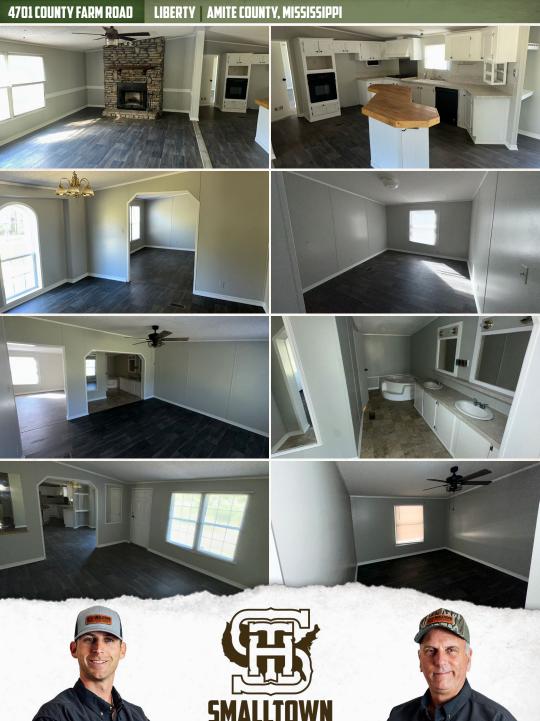

#### **PROPERTY INFORMATION:**

- 2± Acres
- 2,240± SqFt Home
- 4 Bedrooms/2 Baths
- Large Covered Back Porch
- 30x30 Metal Shop

## WELCOME TO 4701 COUNTY FARM ROAD

**WELCOME TO 4701 COUNTY FARM ROAD IN LIBERTY, MS!** Situated on a  $2\pm$  acre lot just outside of the Liberty city limits is a well-maintained, 2004 Chandelier manufactured home. Featuring four bedrooms and two baths, the Amite County open-concept home offers 2,240± square feet of living space. Enjoy entertaining guests or just sitting out on the covered back porch to unwind for the day. The property also includes a 30x30 square foot enclosed metal shop providing ample storage or workspace for hobbies, projects, or business needs. The yard provides plenty of space for kids and pets alike.