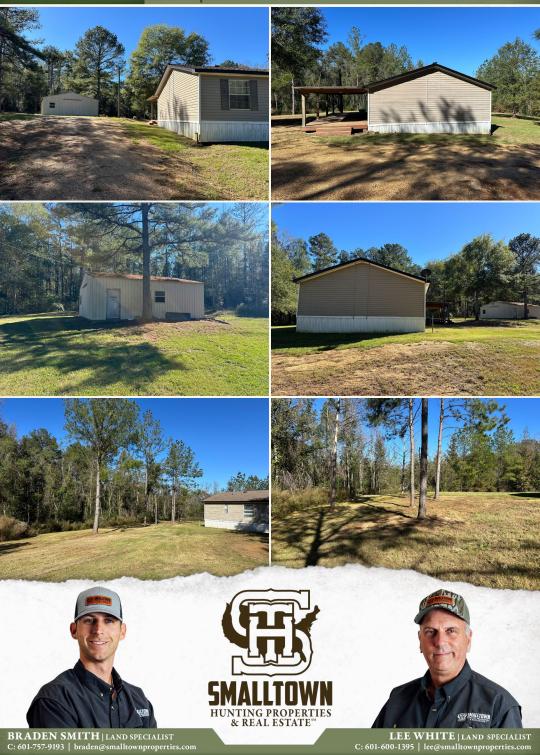

#### **PROPERTY INFORMATION:**

- 2± Acres
- 2,240± SqFt Home
- 4 Bedrooms/2 Baths
- Large Covered Back Porch
- 30x30 Metal Shop

## WELCOME TO 4701 COUNTY FARM ROAD

**WELCOME TO 4701 COUNTY FARM ROAD IN LIBERTY, MS!** Situated on a  $2\pm$  acre lot just outside of the Liberty city limits is a well-maintained, 2004 Chandelier manufactured home. Featuring four bedrooms and two baths, the Amite County open-concept home offers 2,240± square feet of living space. Enjoy entertaining guests or just sitting out on the covered back porch to unwind for the day. The property also includes a 30x30 square foot enclosed metal shop providing ample storage or workspace for hobbies, projects, or business needs. The yard provides plenty of space for kids and pets alike.