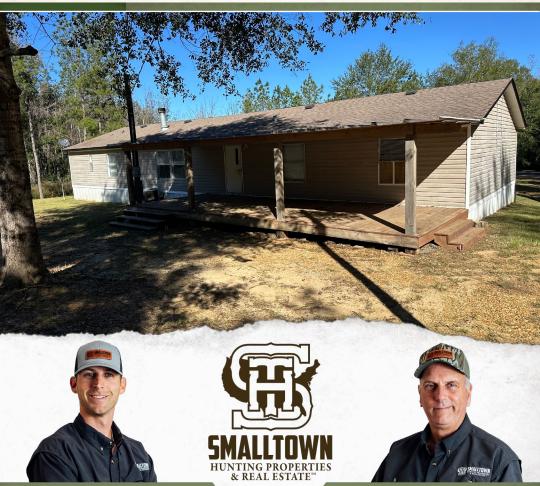

# **4701 COUNTY FARM ROAD LIBERTY | AMITE COUNTY, MS** \$85,000

OFFICE (769) 888-2522

# 4701 COUNTY FARM ROAD

## WELCOME TO 4701 COUNTY FARM ROAD

**WELCOME TO 4701 COUNTY FARM ROAD IN LIBERTY, MS!** Situated on a  $2\pm$  acre lot just outside of the Liberty city limits is a well-maintained, 2004 Chandelier manufactured home. Featuring four bedrooms and two baths, the Amite County open-concept home offers 2,240± square feet of living space. Enjoy entertaining guests or just sitting out on the covered back porch to unwind for the day. The property also includes a 30x30 square foot enclosed metal shop providing ample storage or workspace for hobbies, projects, or business needs. The yard provides plenty of space for kids and pets alike.

#### **PROPERTY INFORMATION:**

- 2± Acres
- 2,240± SqFt Home
- 4 Bedrooms/2 Baths
- Large Covered Back Porch
- 30x30 Metal Shop