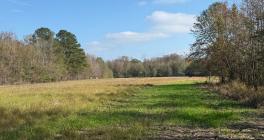

### PROPERTY INFORMATION:

- 202.43± Surveyed Acres
- 85± Acres of Dry Farm Ground
- County Road Frontage
- Mixed Woodlands
- Frontage on Long Creek
- Utilities Nearby

Approximately 85 acres of dry crop ground makes up a portion of the land and is ideal for continued farming or leasing. The remaining balance consists of a natural woodland mixture and areas of natural regeneration. Adding to its appeal, Long Creek navigates along the southern border, adding to the diverse landscape.