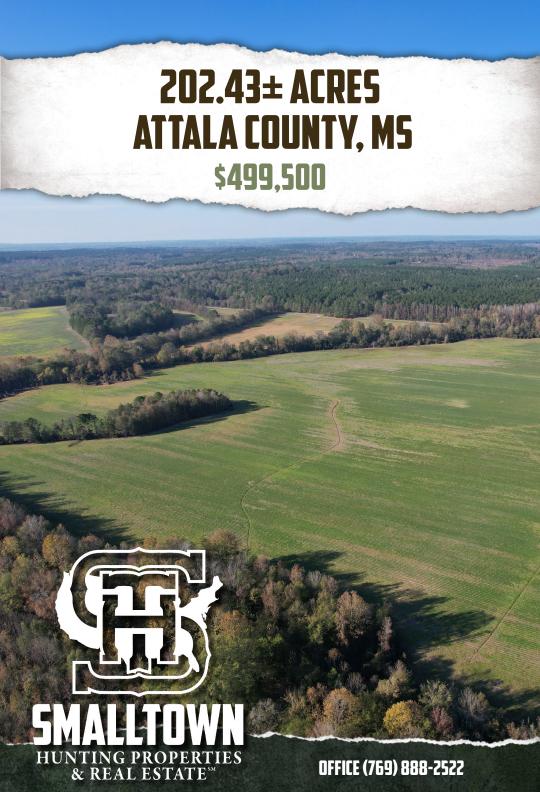

## THE ATTALA 202.43

### PROPERTY INFORMATION:

- 202.43± Surveyed Acres
- 85± Acres of Dry Farm Ground
- County Road Frontage
- Mixed Woodlands
- Frontage on Long Creek
- Utilities Nearby

## **WELCOME TO THE ATTALA 202.43**

WELCOME TO THE ATTALA 202.43, SITUATED NEAR THE COMMUNITY OF SALLIS, MS. This Attala County property offers an exceptional combination of accessibility, versatility, and potential for a wide range of uses. The 202.43± surveyed acre tract offers frontage on paved Attala County Road 4110, which provides convenient access while preserving the rural atmosphere that defines the area.

Approximately 85 acres of dry crop ground makes up a portion of the land and is ideal for continued farming or leasing. The remaining balance consists of a natural woodland mixture and areas of natural regeneration. Adding to its appeal, Long Creek navigates along the southern border, adding to the diverse landscape.