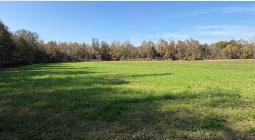

### PROPERTY INFORMATION:

- 202.43± Surveyed Acres
- 85± Acres of Dry Farm Ground
- County Road Frontage
- Mixed Woodlands
- Frontage on Long Creek
- Utilities Nearby

Approximately 85 acres of dry crop ground makes up a portion of the land and is ideal for continued farming or leasing. The remaining balance consists of a natural woodland mixture and areas of natural regeneration. Adding to its appeal, Long Creek navigates along the southern border, adding to the diverse landscape.