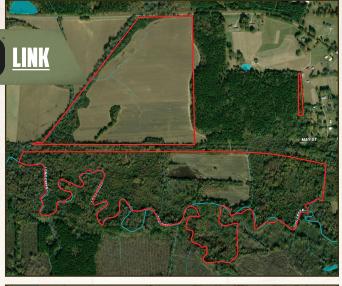

### PROPERTY INFORMATION:

- 202.43± Surveyed Acres
- 85± Acres of Dry Farm Ground
- County Road Frontage
- Mixed Woodlands
- Frontage on Long Creek
- Utilities Nearby

## **WELCOME TO THE ATTALA 202.43**

WELCOME TO THE ATTALA 202.43, SITUATED NEAR THE COMMUNITY OF SALLIS, MS. This Attala County property offers an exceptional combination of accessibility, versatility, and potential for a wide range of uses. The 202.43± surveyed acre tract offers frontage on paved Attala County Road 4110, which provides convenient access while preserving the rural atmosphere that defines the area.

# **SMALLTOWN**

HUNTING PROPERTIES & REAL ESTATE<sup>SM</sup>

ADAM HESTER, ALC

ASSOCIATE BROKER

C: 601-506-5058

O: 769-888-2522 adam@smalltownproperties.com

4848 Main St. - Flora, MS 39071

Directions From the Intersection of MS-12 and MS-35 in Kosciusko, MS: Drive 12.8 miles west on MS-12 and turn left onto Attala Road 4121. Proceed for 0.9 miles and turn left onto Attala Road 4110. In 0.6 miles, the property will be on your right

LINK TO GOOGLE MAP DIRECTIONS