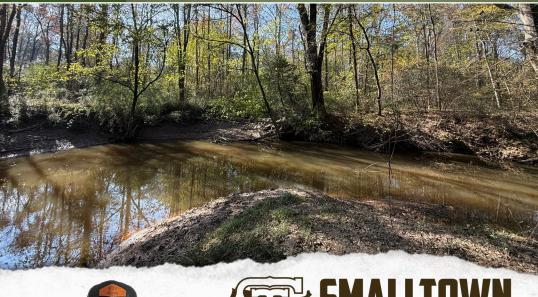

### PROPERTY INFORMATION:

- 202.43± Surveyed Acres
- 85± Acres of Dry Farm Ground
- County Road Frontage
- Mixed Woodlands
- Frontage on Long Creek
- Utilities Nearby

Approximately 85 acres of dry crop ground makes up a portion of the land and is ideal for continued farming or leasing. The remaining balance consists of a natural woodland mixture and areas of natural regeneration. Adding to its appeal, Long Creek navigates along the southern border, adding to the diverse landscape.

## **MORE ABOUT THE ATTALA 202.43**

Whether your focus is on income production or recreational opportunities, the Attala 202.43 is a property that can meet your needs. Income options can be found through ongoing crop production or possible enrollment in government programs. For those with a vision for wildlife and habitat development, the property provides a blank canvas to craft a haven for deer, turkey, and other small game. Known for strong wildlife populations, this area, coupled with Long Creek as a reliable water source, is perfect for creating a dynamic and thriving hunting property.