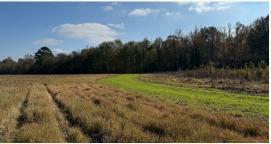

## **WELCOME TO THE ATTALA 202.43**

WELCOME TO THE ATTALA 202.43, SITUATED NEAR THE COMMUNITY OF SALLIS, MS. This Attala County property offers an exceptional combination of accessibility, versatility, and potential for a wide range of uses. The 202.43± surveyed acre tract offers frontage on paved Attala County Road 4110, which provides convenient access while preserving the rural atmosphere that defines the area.

Approximately 85 acres of dry crop ground makes up a portion of the land and is ideal for continued farming or leasing. The remaining balance consists of a natural woodland mixture and areas of natural regeneration. Adding to its appeal, Long Creek navigates along the southern border, adding to the diverse landscape.