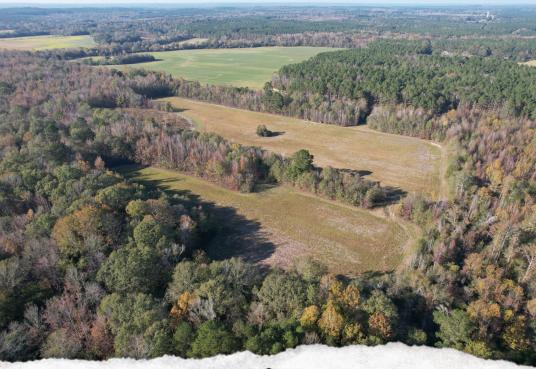

### PROPERTY INFORMATION:

- 202.43± Surveyed Acres
- 85± Acres of Dry Farm Ground
- County Road Frontage
- Mixed Woodlands
- Frontage on Long Creek
- Utilities Nearby

Approximately 85 acres of dry crop ground makes up a portion of the land and is ideal for continued farming or leasing. The remaining balance consists of a natural woodland mixture and areas of natural regeneration. Adding to its appeal, Long Creek navigates along the southern border, adding to the diverse landscape.