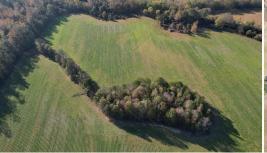

### PROPERTY INFORMATION:

- 202.43± Surveyed Acres
- 85± Acres of Dry Farm Ground
- County Road Frontage
- Mixed Woodlands
- Frontage on Long Creek
- Utilities Nearby

## **WELCOME TO THE ATTALA 202.43**

WELCOME TO THE ATTALA 202.43, SITUATED NEAR THE COMMUNITY OF SALLIS, MS. This Attala County property offers an exceptional combination of accessibility, versatility, and potential for a wide range of uses. The 202.43± surveyed acre tract offers frontage on paved Attala County Road 4110, which provides convenient access while preserving the rural atmosphere that defines the area.

Approximately 85 acres of dry crop ground makes up a portion of the land and is ideal for continued farming or leasing. The remaining balance consists of a natural woodland mixture and areas of natural regeneration. Adding to its appeal, Long Creek navigates along the southern border, adding to the diverse landscape.