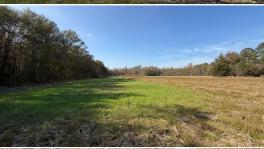

## **WELCOME TO THE ATTALA 202.43**

WELCOME TO THE ATTALA 202.43, SITUATED NEAR THE COMMUNITY OF SALLIS, MS. This Attala County property offers an exceptional combination of accessibility, versatility, and potential for a wide range of uses. The 202.43± surveyed acre tract offers frontage on paved Attala County Road 4110, which provides convenient access while preserving the rural atmosphere that defines the area.

Approximately 85 acres of dry crop ground makes up a portion of the land and is ideal for continued farming or leasing. The remaining balance consists of a natural woodland mixture and areas of natural regeneration. Adding to its appeal, Long Creek navigates along the southern border, adding to the diverse landscape.