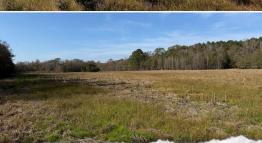

## **WELCOME TO THE ATTALA 202.43**

WELCOME TO THE ATTALA 202.43, SITUATED NEAR THE COMMUNITY OF SALLIS, MS. This Attala County property offers an exceptional combination of accessibility, versatility, and potential for a wide range of uses. The 202.43± surveyed acre tract offers frontage on paved Attala County Road 4110, which provides convenient access while preserving the rural atmosphere that defines the area.

Approximately 85 acres of dry crop ground makes up a portion of the land and is ideal for continued farming or leasing. The remaining balance consists of a natural woodland mixture and areas of natural regeneration. Adding to its appeal, Long Creek navigates along the southern border, adding to the diverse landscape.