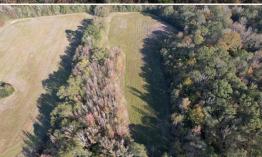

### PROPERTY INFORMATION:

- 202.43± Surveyed Acres
- 85± Acres of Dry Farm Ground
- County Road Frontage
- Mixed Woodlands
- Frontage on Long Creek
- Utilities Nearby

Approximately 85 acres of dry crop ground makes up a portion of the land and is ideal for continued farming or leasing. The remaining balance consists of a natural woodland mixture and areas of natural regeneration. Adding to its appeal, Long Creek navigates along the southern border, adding to the diverse landscape.