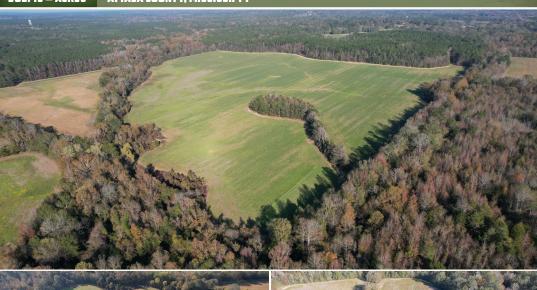

### PROPERTY INFORMATION:

- 202.43± Surveyed Acres
- 85± Acres of Dry Farm Ground
- County Road Frontage
- Mixed Woodlands
- Frontage on Long Creek
- Utilities Nearby

Approximately 85 acres of dry crop ground makes up a portion of the land and is ideal for continued farming or leasing. The remaining balance consists of a natural woodland mixture and areas of natural regeneration. Adding to its appeal, Long Creek navigates along the southern border, adding to the diverse landscape.