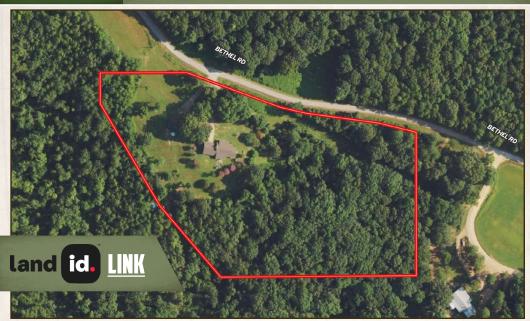

### **LOCATION:**

- 568 Bethel Road Blue Mountain, MS 38610
- Benton County
- 3.5± Miles from MS Hwy 5
- 9± Miles From Blue Mountain
- 10.4± Miles From Hickory Flat
- 15.3± Miles From Ripley

### **PROPERTY INFORMATION:**

- 12± Acres
- 1,661± Square Foot Home
- 3 Bedrooms, 2 Bathrooms
- Bonus Room
- 2-Car Garage
- Central Heat and Air
- New Roof in 2019
- Small Outdoor Shed

### **WELCOME TO THE BENTON 12**

WELCOME TO YOUR NEW HOME IN BENTON COUNTY, MS! Nestled on Bethel Road just over three miles from MS Hwy 5 and approximately 14 minutes from Hickory Flat, this 12± acre property offers plenty of space to live and play! The focal point of the place is the beautiful one-level brick home. Featuring 1,661± square feet, the home provides three bedrooms, two bathrooms, a bonus room, family room, nice kitchen, dining room area, and a two car garage. Entertain friends and family on the back patio or amongst the acreage found around the home. You will find an outdoor shed, with its own drive, perfect for storing your outdoor equipment. Power is provided by Tippah Electric; and water is provided by a well which has a new motor and pump as of 2021. Additionally, a new roof was installed on the home in 2019.