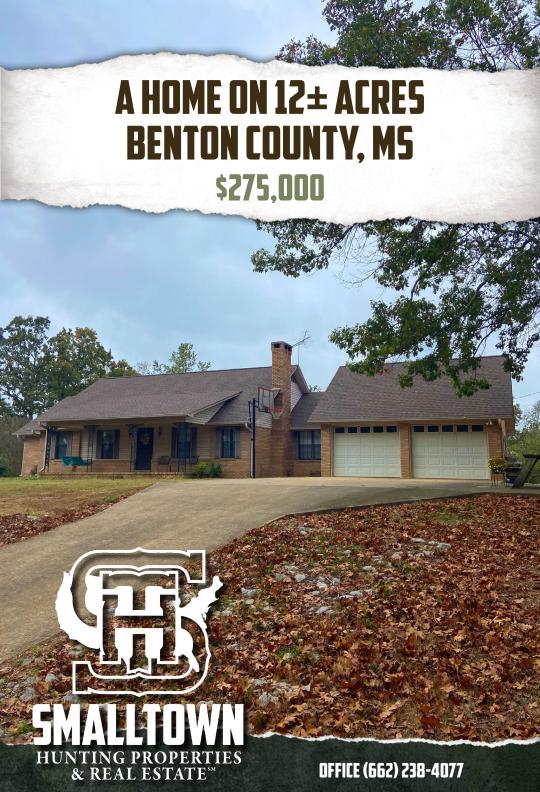

### **THE BENTON 12**

### **PROPERTY INFORMATION:**

- 12± Acres
- 1,661± Square Foot Home
- 3 Bedrooms, 2 Bathrooms
- Bonus Room
- 2-Car Garage
- Central Heat and Air
- New Roof in 2019
- Small Outdoor Shed

### **WELCOME TO THE BENTON 12**

WELCOME TO YOUR NEW HOME IN BENTON COUNTY, MS! Nestled on Bethel Road just over three miles from MS Hwy 5 and approximately 14 minutes from Hickory Flat, this 12± acre property offers plenty of space to live and play! The focal point of the place is the beautiful one-level brick home. Featuring 1,661± square feet, the home provides three bedrooms, two bathrooms, a bonus room, family room, nice kitchen, dining room area, and a two car garage. Entertain friends and family on the back patio or amongst the acreage found around the home. You will find an outdoor shed, with its own drive, perfect for storing your outdoor equipment. Power is provided by Tippah Electric; and water is provided by a well which has a new motor and pump as of 2021. Additionally, a new roof was installed on the home in 2019.