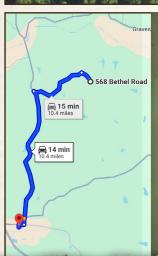

### **LUKE GOSSETT**

LAND SPECIALIST

C: 662-832-8822 O: 662-238-4077

lgossett@smalltownproperties.com

50 CR 401 - Oxford, MS 38655

Directions From Hickory Flat: Travel north on MS-5 N for 6.6 miles. Make a sharp right onto Pine Grove Road and proceed 2.8 miles. Turn right onto Bethel Road and in 0.6 miles, the home will be on the right.

<u>LINK TO</u> GOOGLE MAP DIRFITIONS