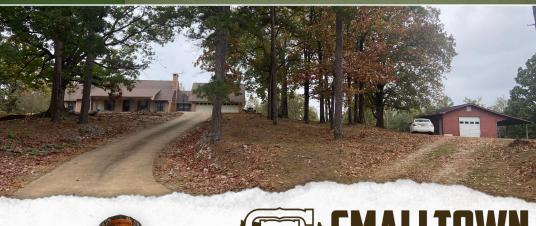

### **PROPERTY INFORMATION:**

- 12± Acres
- 1,661± Square Foot Home
- 3 Bedrooms, 2 Bathrooms
- Bonus Room
- 2-Car Garage
- Central Heat and Air
- New Roof in 2019
- Small Outdoor Shed

### **WELCOME TO THE BENTON 12**

WELCOME TO YOUR NEW HOME IN BENTON COUNTY, MS! Nestled on Bethel Road just over three miles from MS Hwy 5 and approximately 14 minutes from Hickory Flat, this 12± acre property offers plenty of space to live and play! The focal point of the place is the beautiful one-level brick home. Featuring 1,661± square feet, the home provides three bedrooms, two bathrooms, a bonus room, family room, nice kitchen, dining room area, and a two car garage. Entertain friends and family on the back patio or amongst the acreage found around the home. You will find an outdoor shed, with its own drive, perfect for storing your outdoor equipment. Power is provided by Tippah Electric; and water is provided by a well which has a new motor and pump as of 2021. Additionally, a new roof was installed on the home in 2019.