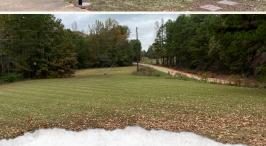

### **PROPERTY INFORMATION:**

- 12± Acres
- 1,661± Square Foot Home
- 3 Bedrooms, 2 Bathrooms
- Bonus Room
- 2-Car Garage
- Central Heat and Air
- New Roof in 2019
- Small Outdoor Shed

### **WELCOME TO THE BENTON 12**

WELCOME TO YOUR NEW HOME IN BENTON COUNTY, MS! Nestled on Bethel Road just over three miles from MS Hwy 5 and approximately 14 minutes from Hickory Flat, this 12± acre property offers plenty of space to live and play! The focal point of the place is the beautiful one-level brick home. Featuring 1,661± square feet, the home provides three bedrooms, two bathrooms, a bonus room, family room, nice kitchen, dining room area, and a two car garage. Entertain friends and family on the back patio or amongst the acreage found around the home. You will find an outdoor shed, with its own drive, perfect for storing your outdoor equipment. Power is provided by Tippah Electric; and water is provided by a well which has a new motor and pump as of 2021. Additionally, a new roof was installed on the home in 2019.