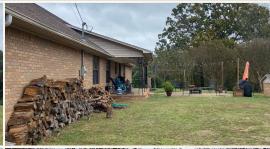

### **PROPERTY INFORMATION:**

- 12± Acres
- 1,661± Square Foot Home
- 3 Bedrooms, 2 Bathrooms
- Bonus Room
- 2-Car Garage
- Central Heat and Air
- New Roof in 2019
- Small Outdoor Shed

### **WELCOME TO THE BENTON 12**

WELCOME TO YOUR NEW HOME IN BENTON COUNTY, MS! Nestled on Bethel Road just over three miles from MS Hwy 5 and approximately 14 minutes from Hickory Flat, this 12± acre property offers plenty of space to live and play! The focal point of the place is the beautiful one-level brick home. Featuring 1,661± square feet, the home provides three bedrooms, two bathrooms, a bonus room, family room, nice kitchen, dining room area, and a two car garage. Entertain friends and family on the back patio or amongst the acreage found around the home. You will find an outdoor shed, with its own drive, perfect for storing your outdoor equipment. Power is provided by Tippah Electric; and water is provided by a well which has a new motor and pump as of 2021. Additionally, a new roof was installed on the home in 2019.