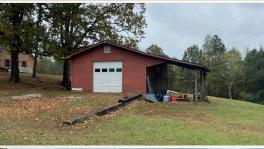

### **PROPERTY INFORMATION:**

- 12± Acres
- 1,661± Square Foot Home
- 3 Bedrooms, 2 Bathrooms
- Bonus Room
- 2-Car Garage
- Central Heat and Air
- New Roof in 2019
- Small Outdoor Shed

### **WELCOME TO THE BENTON 12**

WELCOME TO YOUR NEW HOME IN BENTON COUNTY, MS! Nestled on Bethel Road just over three miles from MS Hwy 5 and approximately 14 minutes from Hickory Flat, this 12± acre property offers plenty of space to live and play! The focal point of the place is the beautiful one-level brick home. Featuring 1,661± square feet, the home provides three bedrooms, two bathrooms, a bonus room, family room, nice kitchen, dining room area, and a two car garage. Entertain friends and family on the back patio or amongst the acreage found around the home. You will find an outdoor shed, with its own drive, perfect for storing your outdoor equipment. Power is provided by Tippah Electric; and water is provided by a well which has a new motor and pump as of 2021. Additionally, a new roof was installed on the home in 2019.