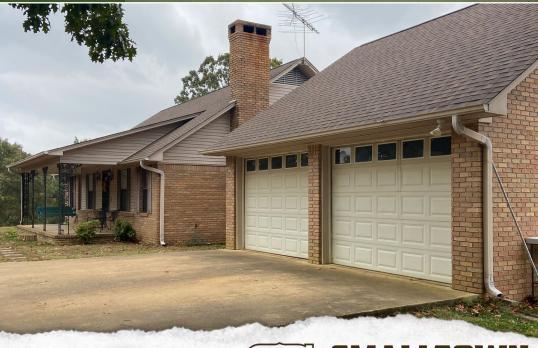

### **PROPERTY INFORMATION:**

- 12± Acres
- 1,661± Square Foot Home
- 3 Bedrooms, 2 Bathrooms
- Bonus Room
- 2-Car Garage
- Central Heat and Air
- New Roof in 2019
- Small Outdoor Shed

### **WELCOME TO THE BENTON 12**

WELCOME TO YOUR NEW HOME IN BENTON COUNTY, MS! Nestled on Bethel Road just over three miles from MS Hwy 5 and approximately 14 minutes from Hickory Flat, this 12± acre property offers plenty of space to live and play! The focal point of the place is the beautiful one-level brick home. Featuring 1,661± square feet, the home provides three bedrooms, two bathrooms, a bonus room, family room, nice kitchen, dining room area, and a two car garage. Entertain friends and family on the back patio or amongst the acreage found around the home. You will find an outdoor shed, with its own drive, perfect for storing your outdoor equipment. Power is provided by Tippah Electric; and water is provided by a well which has a new motor and pump as of 2021. Additionally, a new roof was installed on the home in 2019.