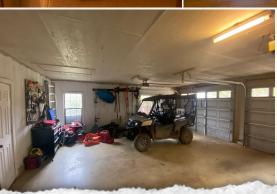

### **PROPERTY INFORMATION:**

- 12± Acres
- 1,661± Square Foot Home
- 3 Bedrooms, 2 Bathrooms
- Bonus Room
- 2-Car Garage
- Central Heat and Air
- New Roof in 2019
- Small Outdoor Shed

### **WELCOME TO THE BENTON 12**

WELCOME TO YOUR NEW HOME IN BENTON COUNTY, MS! Nestled on Bethel Road just over three miles from MS Hwy 5 and approximately 14 minutes from Hickory Flat, this 12± acre property offers plenty of space to live and play! The focal point of the place is the beautiful one-level brick home. Featuring 1,661± square feet, the home provides three bedrooms, two bathrooms, a bonus room, family room, nice kitchen, dining room area, and a two car garage. Entertain friends and family on the back patio or amongst the acreage found around the home. You will find an outdoor shed, with its own drive, perfect for storing your outdoor equipment. Power is provided by Tippah Electric; and water is provided by a well which has a new motor and pump as of 2021. Additionally, a new roof was installed on the home in 2019.