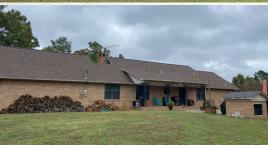

### **PROPERTY INFORMATION:**

- 12± Acres
- 1,661± Square Foot Home
- 3 Bedrooms, 2 Bathrooms
- Bonus Room
- 2-Car Garage
- Central Heat and Air
- New Roof in 2019
- Small Outdoor Shed

### **WELCOME TO THE BENTON 12**

WELCOME TO YOUR NEW HOME IN BENTON COUNTY, MS! Nestled on Bethel Road just over three miles from MS Hwy 5 and approximately 14 minutes from Hickory Flat, this 12± acre property offers plenty of space to live and play! The focal point of the place is the beautiful one-level brick home. Featuring 1,661± square feet, the home provides three bedrooms, two bathrooms, a bonus room, family room, nice kitchen, dining room area, and a two car garage. Entertain friends and family on the back patio or amongst the acreage found around the home. You will find an outdoor shed, with its own drive, perfect for storing your outdoor equipment. Power is provided by Tippah Electric; and water is provided by a well which has a new motor and pump as of 2021. Additionally, a new roof was installed on the home in 2019.