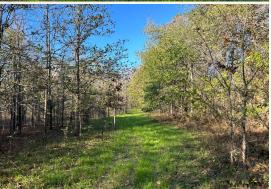

### **WELCOME TO THE BOLIVAR 313.72**

WELCOME TO THE BOLIVAR 313.72, LOCATED JUST NORTHWEST OF MOUND BAYOU IN THE HEART OF THE MISSISSIPPI DELTA. This Bolivar County farm features 313.72± surveyed acres with deer and duck hunting opportunities. The makeup includes oldgrowth timberland, a wetland mitigation easement, and a natural slough. The old-growth timberland makes up approximately 140 acres of the total tract, creating perfect areas to hunt that bottomland timberland setting. The Wetland Mitigation Easement area includes 144± acres of 25± year-old planted timberlands. This area is still thick enough for bedding but also is starting to produce an acorn crop to hold the deer. The 30± acre natural slough area makes up the remainder of the property, creating that perfect, centrally located duck hunting spot.

### **MORE ABOUT THE BOLIVAR 313.72**

Bolivar County has long been known to produce big whitetail deer, and the Bolivar 313 should be no different. The property adjoins agricultural land on the north and south sides, providing endless summer forage, year in and year out. Access to this tract is by a deeded easement from the south (noted by a purple line on the aerial map) with an additional deeded easement in place along the north and south sides. The north and south side turnrow easement will provide access to most anywhere on the property without blowing out your entire farm.