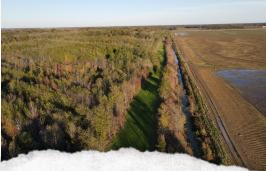

### **PROPERTY INFORMATION:**

- 313.72± Total Acres
- 144± Acres in Wetland Mitigation Easement
- 140± Acres in Old Growth Timberland
- 30± Acre Natural Slough
- Wildlife Plots in Place
- Adjoins Ag Land to the North & South
- Deer and Duck Opportunities

### **WELCOME TO THE BOLIVAR 313.72**

WELCOME TO THE BOLIVAR 313.72, LOCATED JUST NORTHWEST OF MOUND BAYOU IN THE HEART OF THE MISSISSIPPI DELTA. This Bolivar County farm features 313.72± surveyed acres with deer and duck hunting opportunities. The makeup includes oldgrowth timberland, a wetland mitigation easement, and a natural slough. The old-growth timberland makes up approximately 140 acres of the total tract, creating perfect areas to hunt that bottomland timberland setting. The Wetland Mitigation Easement area includes 144± acres of 25± year-old planted timberlands. This area is still thick enough for bedding but also is starting to produce an acorn crop to hold the deer. The 30± acre natural slough area makes up the remainder of the property, creating that perfect, centrally located duck hunting spot.

### **MORE ABOUT THE BOLIVAR 313.72**

Bolivar County has long been known to produce big whitetail deer, and the Bolivar 313 should be no different. The property adjoins agricultural land on the north and south sides, providing endless summer forage, year in and year out. Access to this tract is by a deeded easement from the south (noted by a purple line on the aerial map) with an additional deeded easement in place along the north and south sides. The north and south side turnrow easement will provide access to most anywhere on the property without blowing out your entire farm.