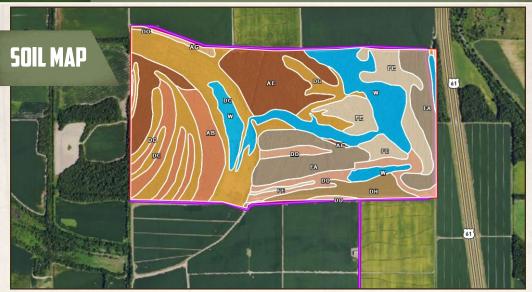

#### MICHAEL OSWALT, ALC

PRINCIPAL BROKER

C: 662-719-3967 O: 769-888-2522

michael@smalltownproperties.com

4848 Main St. - Flora, MS 39071

| SOIL CODE | SOIL DESCRIPTION                                                                 | ACRES         | %     | CPI | NCCPI | CAP  |
|-----------|----------------------------------------------------------------------------------|---------------|-------|-----|-------|------|
| Dc        | Dowling clay (sharkey)                                                           | 78.61         | 24.75 | 0   | 40    | 5w   |
| W         | Water                                                                            | 48.44         | 15.25 | 0   |       | ,    |
| Ae        | Alligator silty clay, 0.5 to 3 percent slopes                                    | 47.84         | 15.06 | 0   | 49    | Зе   |
| Fa        | Forestdale silt loam, 0 to 3 percent slopes                                      | 42.23         | 13.3  | 0   | 65    | 3w   |
| Ab        | Alligator clay, 0.5 to 3 percent slopes                                          | 33.83         | 10.65 | 0   | 49    | Зе   |
| Fe        | Forestdale silty clay loam, 0 to 3 percent slopes                                | 32.33         | 10.18 | 0   | 65    | 3w   |
| Dd        | Dowling soils, overwash phases (sharkey)                                         | 19.47         | 6.13  | 0   | 43    | 5w   |
| Dh        | Dundee silt loam, 0 to 3 percent slopes, rarely flooded                          | 12.66         | 3.99  | 0   | 87    | 2e   |
| Ag        | Alligator silty clay, 3 to 7 percent slopes                                      | 1.82          | 0.57  | 0   | 49    | Зе   |
| Do        | Dundee silty clay loam, 3 to 7 percent slopes, moderately eroded, rarely flooded | 0.42          | 0.13  | 0   | 79    | 4e   |
| TOTALS    |                                                                                  | 317.6<br>5(*) | 100%  |     | 44.25 | 3.68 |