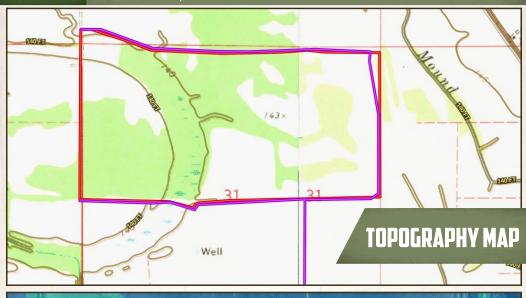

### **MORE ABOUT THE BOLIVAR 313.72**

Bolivar County has long been known to produce big whitetail deer, and the Bolivar 313 should be no different. The property adjoins agricultural land on the north and south sides, providing endless summer forage, year in and year out. Access to this tract is by a deeded easement from the south (noted by a purple line on the aerial map) with an additional deeded easement in place along the north and south sides. The north and south side turnrow easement will provide access to most anywhere on the property without blowing out your entire farm.