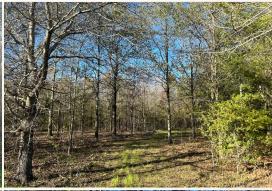

### **WELCOME TO THE BOLIVAR 313.72**

WELCOME TO THE BOLIVAR 313.72, LOCATED JUST NORTHWEST OF MOUND BAYOU IN THE HEART OF THE MISSISSIPPI DELTA. This Bolivar County farm features 313.72± surveyed acres with deer and duck hunting opportunities. The makeup includes oldgrowth timberland, a wetland mitigation easement, and a natural slough. The old-growth timberland makes up approximately 140 acres of the total tract, creating perfect areas to hunt that bottomland timberland setting. The Wetland Mitigation Easement area includes 144± acres of 25± year-old planted timberlands. This area is still thick enough for bedding but also is starting to produce an acorn crop to hold the deer. The 30± acre natural slough area makes up the remainder of the property, creating that perfect, centrally located duck hunting spot.

### **MORE ABOUT THE BOLIVAR 313.72**

Bolivar County has long been known to produce big whitetail deer, and the Bolivar 313 should be no different. The property adjoins agricultural land on the north and south sides, providing endless summer forage, year in and year out. Access to this tract is by a deeded easement from the south (noted by a purple line on the aerial map) with an additional deeded easement in place along the north and south sides. The north and south side turnrow easement will provide access to most anywhere on the property without blowing out your entire farm.