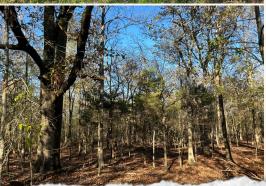

### **WELCOME TO THE BOLIVAR 313.72**

WELCOME TO THE BOLIVAR 313.72, LOCATED JUST NORTHWEST OF MOUND BAYOU IN THE HEART OF THE MISSISSIPPI DELTA. This Bolivar County farm features 313.72± surveyed acres with deer and duck hunting opportunities. The makeup includes oldgrowth timberland, a wetland mitigation easement, and a natural slough. The old-growth timberland makes up approximately 140 acres of the total tract, creating perfect areas to hunt that bottomland timberland setting. The Wetland Mitigation Easement area includes 144± acres of 25± year-old planted timberlands. This area is still thick enough for bedding but also is starting to produce an acorn crop to hold the deer. The 30± acre natural slough area makes up the remainder of the property, creating that perfect, centrally located duck hunting spot.