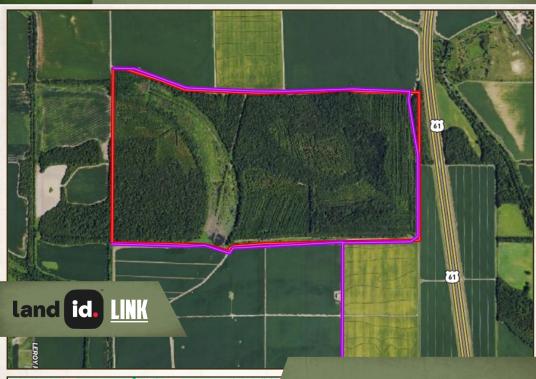

### **MORE ABOUT THE BOLIVAR 313.72**

Bolivar County has long been known to produce big whitetail deer, and the Bolivar 313 should be no different. The property adjoins agricultural land on the north and south sides, providing endless summer forage, year in and year out. Access to this tract is by a deeded easement from the south (noted by a purple line on the aerial map) with an additional deeded easement in place along the north and south sides. The north and south side turnrow easement will provide access to most anywhere on the property without blowing out your entire farm.