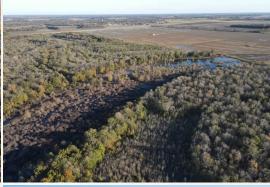

### **WELCOME TO THE BOLIVAR 313.72**

WELCOME TO THE BOLIVAR 313.72, LOCATED JUST NORTHWEST OF MOUND BAYOU IN THE HEART OF THE MISSISSIPPI DELTA. This Bolivar County farm features 313.72± surveyed acres with deer and duck hunting opportunities. The makeup includes oldgrowth timberland, a wetland mitigation easement, and a natural slough. The old-growth timberland makes up approximately 140 acres of the total tract, creating perfect areas to hunt that bottomland timberland setting. The Wetland Mitigation Easement area includes 144± acres of 25± year-old planted timberlands. This area is still thick enough for bedding but also is starting to produce an acorn crop to hold the deer. The 30± acre natural slough area makes up the remainder of the property, creating that perfect, centrally located duck hunting spot.

### **PROPERTY INFORMATION:**

- 313.72± Total Acres
- 144± Acres in Wetland Mitigation Easement
- 140± Acres in Old Growth Timberland
- 30± Acre Natural Slough
- Wildlife Plots in Place
- Adjoins Ag Land to the North & South
- Deer and Duck Opportunities