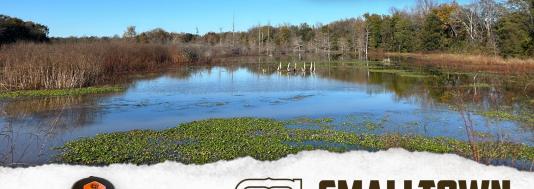

### **PROPERTY INFORMATION:**

- 313.72± Total Acres
- 144± Acres in Wetland Mitigation Easement
- 140± Acres in Old Growth Timberland
- 30± Acre Natural Slough
- Wildlife Plots in Place
- Adjoins Ag Land to the North & South
- Deer and Duck Opportunities

### **WELCOME TO THE BOLIVAR 313.72**

WELCOME TO THE BOLIVAR 313.72, LOCATED JUST NORTHWEST OF MOUND BAYOU IN THE HEART OF THE MISSISSIPPI DELTA. This Bolivar County farm features 313.72± surveyed acres with deer and duck hunting opportunities. The makeup includes oldgrowth timberland, a wetland mitigation easement, and a natural slough. The old-growth timberland makes up approximately 140 acres of the total tract, creating perfect areas to hunt that bottomland timberland setting. The Wetland Mitigation Easement area includes 144± acres of 25± year-old planted timberlands. This area is still thick enough for bedding but also is starting to produce an acorn crop to hold the deer. The 30± acre natural slough area makes up the remainder of the property, creating that perfect, centrally located duck hunting spot.