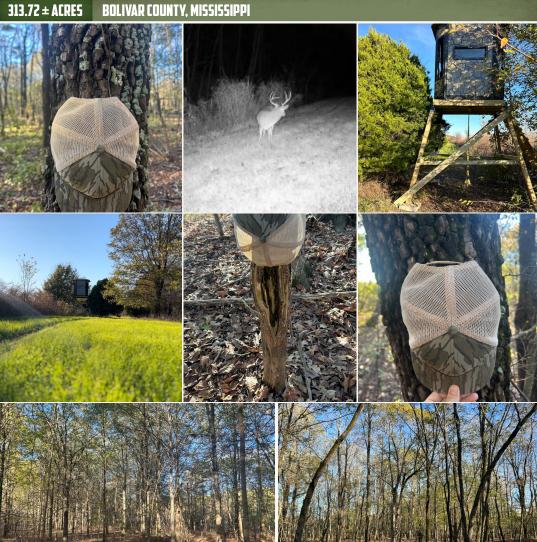

### **PROPERTY INFORMATION:**

- 313.72± Total Acres
- 144± Acres in Wetland Mitigation Easement
- 140± Acres in Old Growth Timberland
- 30± Acre Natural Slough
- Wildlife Plots in Place
- Adjoins Ag Land to the North & South
- Deer and Duck Opportunities

### **WELCOME TO THE BOLIVAR 313.72**

WELCOME TO THE BOLIVAR 313.72, LOCATED JUST NORTHWEST OF MOUND BAYOU IN THE HEART OF THE MISSISSIPPI DELTA. This Bolivar County farm features 313.72± surveyed acres with deer and duck hunting opportunities. The makeup includes oldgrowth timberland, a wetland mitigation easement, and a natural slough. The old-growth timberland makes up approximately 140 acres of the total tract, creating perfect areas to hunt that bottomland timberland setting. The Wetland Mitigation Easement area includes 144± acres of 25± year-old planted timberlands. This area is still thick enough for bedding but also is starting to produce an acorn crop to hold the deer. The 30± acre natural slough area makes up the remainder of the property, creating that perfect, centrally located duck hunting spot.

### **MORE ABOUT THE BOLIVAR 313.72**

Bolivar County has long been known to produce big whitetail deer, and the Bolivar 313 should be no different. The property adjoins agricultural land on the north and south sides, providing endless summer forage, year in and year out. Access to this tract is by a deeded easement from the south (noted by a purple line on the aerial map) with an additional deeded easement in place along the north and south sides. The north and south side turnrow easement will provide access to most anywhere on the property without blowing out your entire farm.