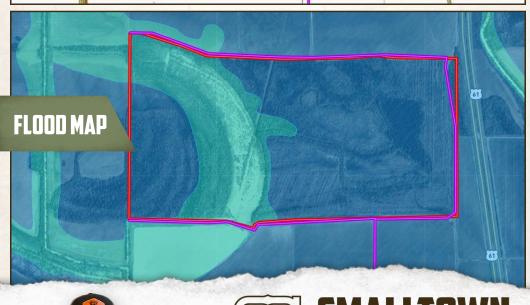

### **PROPERTY INFORMATION:**

- 313.72± Total Acres
- 144± Acres in Wetland Mitigation Easement
- 140± Acres in Old Growth Timberland
- 30± Acre Natural Slough
- Wildlife Plots in Place
- Adjoins Ag Land to the North & South
- Deer and Duck Opportunities

### **WELCOME TO THE BOLIVAR 313.72**

WELCOME TO THE BOLIVAR 313.72, LOCATED JUST NORTHWEST OF MOUND BAYOU IN THE HEART OF THE MISSISSIPPI DELTA. This Bolivar County farm features 313.72± surveyed acres with deer and duck hunting opportunities. The makeup includes oldgrowth timberland, a wetland mitigation easement, and a natural slough. The old-growth timberland makes up approximately 140 acres of the total tract, creating perfect areas to hunt that bottomland timberland setting. The Wetland Mitigation Easement area includes 144± acres of 25± year-old planted timberlands. This area is still thick enough for bedding but also is starting to produce an acorn crop to hold the deer. The 30± acre natural slough area makes up the remainder of the property, creating that perfect, centrally located duck hunting spot.