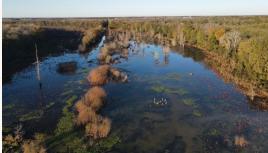

### **PROPERTY INFORMATION:**

- 313.72± Total Acres
- 144± Acres in Wetland Mitigation Easement
- 140± Acres in Old Growth Timberland
- 30± Acre Natural Slough
- Wildlife Plots in Place
- Adjoins Ag Land to the North & South
- Deer and Duck Opportunities

### **WELCOME TO THE BOLIVAR 313.72**

WELCOME TO THE BOLIVAR 313.72, LOCATED JUST NORTHWEST OF MOUND BAYOU IN THE HEART OF THE MISSISSIPPI DELTA. This Bolivar County farm features 313.72± surveyed acres with deer and duck hunting opportunities. The makeup includes oldgrowth timberland, a wetland mitigation easement, and a natural slough. The old-growth timberland makes up approximately 140 acres of the total tract, creating perfect areas to hunt that bottomland timberland setting. The Wetland Mitigation Easement area includes 144± acres of 25± year-old planted timberlands. This area is still thick enough for bedding but also is starting to produce an acorn crop to hold the deer. The 30± acre natural slough area makes up the remainder of the property, creating that perfect, centrally located duck hunting spot.