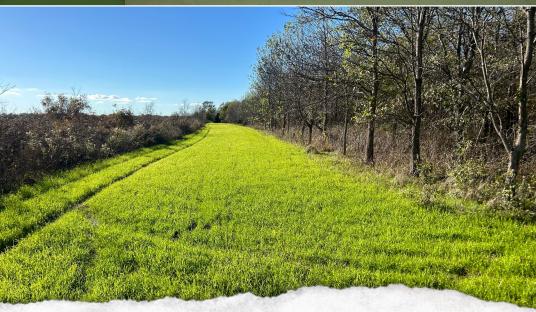

### **WELCOME TO THE BOLIVAR 313.72**

WELCOME TO THE BOLIVAR 313.72, LOCATED JUST NORTHWEST OF MOUND BAYOU IN THE HEART OF THE MISSISSIPPI DELTA. This Bolivar County farm features 313.72± surveyed acres with deer and duck hunting opportunities. The makeup includes oldgrowth timberland, a wetland mitigation easement, and a natural slough. The old-growth timberland makes up approximately 140 acres of the total tract, creating perfect areas to hunt that bottomland timberland setting. The Wetland Mitigation Easement area includes 144± acres of 25± year-old planted timberlands. This area is still thick enough for bedding but also is starting to produce an acorn crop to hold the deer. The 30± acre natural slough area makes up the remainder of the property, creating that perfect, centrally located duck hunting spot.