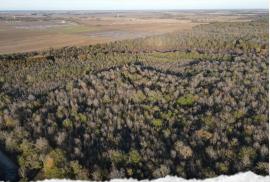

### **PROPERTY INFORMATION:**

- 313.72± Total Acres
- 144± Acres in Wetland Mitigation Easement
- 140± Acres in Old Growth Timberland
- 30± Acre Natural Slough
- Wildlife Plots in Place
- Adjoins Ag Land to the North & South
- Deer and Duck Opportunities

### **WELCOME TO THE BOLIVAR 313.72**

WELCOME TO THE BOLIVAR 313.72, LOCATED JUST NORTHWEST OF MOUND BAYOU IN THE HEART OF THE MISSISSIPPI DELTA. This Bolivar County farm features 313.72± surveyed acres with deer and duck hunting opportunities. The makeup includes oldgrowth timberland, a wetland mitigation easement, and a natural slough. The old-growth timberland makes up approximately 140 acres of the total tract, creating perfect areas to hunt that bottomland timberland setting. The Wetland Mitigation Easement area includes 144± acres of 25± year-old planted timberlands. This area is still thick enough for bedding but also is starting to produce an acorn crop to hold the deer. The 30± acre natural slough area makes up the remainder of the property, creating that perfect, centrally located duck hunting spot.