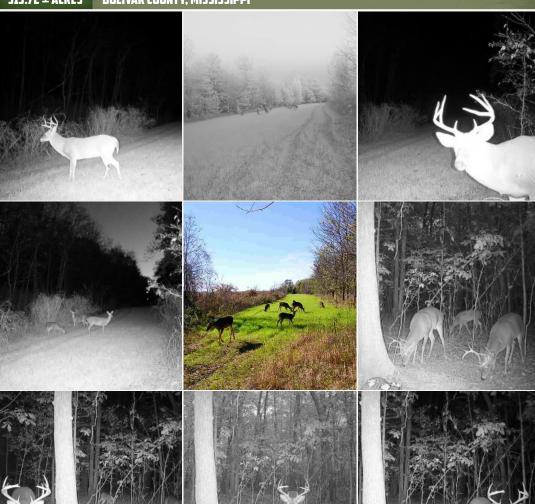

### **PROPERTY INFORMATION:**

- 313.72± Total Acres
- 144± Acres in Wetland Mitigation Easement
- 140± Acres in Old Growth Timberland
- 30± Acre Natural Slough
- Wildlife Plots in Place
- Adjoins Ag Land to the North & South
- Deer and Duck Opportunities

### **WELCOME TO THE BOLIVAR 313.72**

WELCOME TO THE BOLIVAR 313.72, LOCATED JUST NORTHWEST OF MOUND BAYOU IN THE HEART OF THE MISSISSIPPI DELTA. This Bolivar County farm features 313.72± surveyed acres with deer and duck hunting opportunities. The makeup includes oldgrowth timberland, a wetland mitigation easement, and a natural slough. The old-growth timberland makes up approximately 140 acres of the total tract, creating perfect areas to hunt that bottomland timberland setting. The Wetland Mitigation Easement area includes 144± acres of 25± year-old planted timberlands. This area is still thick enough for bedding but also is starting to produce an acorn crop to hold the deer. The 30± acre natural slough area makes up the remainder of the property, creating that perfect, centrally located duck hunting spot.