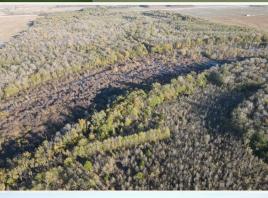

### **WELCOME TO THE BOLIVAR 313.72**

WELCOME TO THE BOLIVAR 313.72, LOCATED JUST NORTHWEST OF MOUND BAYOU IN THE HEART OF THE MISSISSIPPI DELTA. This Bolivar County farm features 313.72± surveyed acres with deer and duck hunting opportunities. The makeup includes oldgrowth timberland, a wetland mitigation easement, and a natural slough. The old-growth timberland makes up approximately 140 acres of the total tract, creating perfect areas to hunt that bottomland timberland setting. The Wetland Mitigation Easement area includes 144± acres of 25± year-old planted timberlands. This area is still thick enough for bedding but also is starting to produce an acorn crop to hold the deer. The 30± acre natural slough area makes up the remainder of the property, creating that perfect, centrally located duck hunting spot.

### **MORE ABOUT THE BOLIVAR 313.72**

Bolivar County has long been known to produce big whitetail deer, and the Bolivar 313 should be no different. The property adjoins agricultural land on the north and south sides, providing endless summer forage, year in and year out. Access to this tract is by a deeded easement from the south (noted by a purple line on the aerial map) with an additional deeded easement in place along the north and south sides. The north and south side turnrow easement will provide access to most anywhere on the property without blowing out your entire farm.