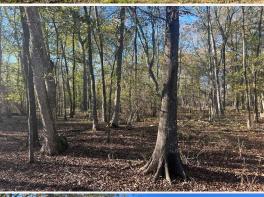

### **WELCOME TO THE BOLIVAR 313.72**

WELCOME TO THE BOLIVAR 313.72, LOCATED JUST NORTHWEST OF MOUND BAYOU IN THE HEART OF THE MISSISSIPPI DELTA. This Bolivar County farm features 313.72± surveyed acres with deer and duck hunting opportunities. The makeup includes oldgrowth timberland, a wetland mitigation easement, and a natural slough. The old-growth timberland makes up approximately 140 acres of the total tract, creating perfect areas to hunt that bottomland timberland setting. The Wetland Mitigation Easement area includes 144± acres of 25± year-old planted timberlands. This area is still thick enough for bedding but also is starting to produce an acorn crop to hold the deer. The 30± acre natural slough area makes up the remainder of the property, creating that perfect, centrally located duck hunting spot.