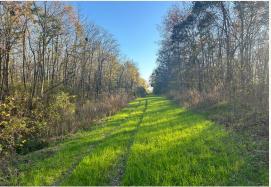

### **MORE ABOUT THE BOLIVAR 313.72**

Bolivar County has long been known to produce big whitetail deer, and the Bolivar 313 should be no different. The property adjoins agricultural land on the north and south sides, providing endless summer forage, year in and year out. Access to this tract is by a deeded easement from the south (noted by a purple line on the aerial map) with an additional deeded easement in place along the north and south sides. The north and south side turnrow easement will provide access to most anywhere on the property without blowing out your entire farm.