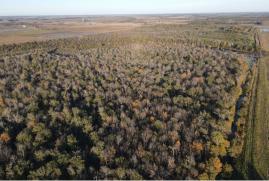

### **WELCOME TO THE BOLIVAR 313.72**

WELCOME TO THE BOLIVAR 313.72, LOCATED JUST NORTHWEST OF MOUND BAYOU IN THE HEART OF THE MISSISSIPPI DELTA. This Bolivar County farm features 313.72± surveyed acres with deer and duck hunting opportunities. The makeup includes oldgrowth timberland, a wetland mitigation easement, and a natural slough. The old-growth timberland makes up approximately 140 acres of the total tract, creating perfect areas to hunt that bottomland timberland setting. The Wetland Mitigation Easement area includes 144± acres of 25± year-old planted timberlands. This area is still thick enough for bedding but also is starting to produce an acorn crop to hold the deer. The 30± acre natural slough area makes up the remainder of the property, creating that perfect, centrally located duck hunting spot.

### **PROPERTY INFORMATION:**

- 313.72± Total Acres
- 144± Acres in Wetland Mitigation Easement
- 140± Acres in Old Growth Timberland
- 30± Acre Natural Slough
- Wildlife Plots in Place
- Adjoins Ag Land to the North & South
- Deer and Duck Opportunities