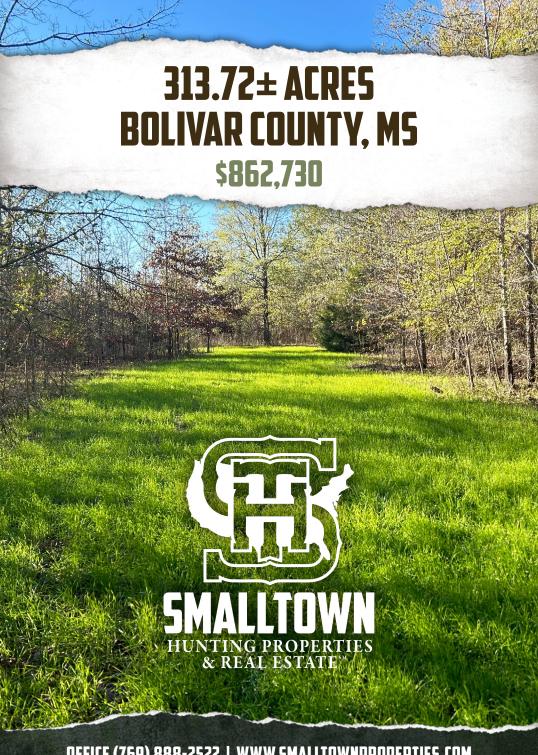

### **THE BOLIVAR 313.72**

### **PROPERTY INFORMATION:**

- 313.72± Total Acres
- 144± Acres in Wetland Mitigation Easement
- 140± Acres in Old Growth Timberland
- 30± Acre Natural Slough
- Wildlife Plots in Place
- Adjoins Ag Land to the North & South
- Deer and Duck Opportunities

### **WELCOME TO THE BOLIVAR 313.72**

WELCOME TO THE BOLIVAR 313.72, LOCATED JUST NORTHWEST OF MOUND BAYOU IN THE HEART OF THE MISSISSIPPI DELTA. This Bolivar County farm features 313.72± surveyed acres with deer and duck hunting opportunities. The makeup includes oldgrowth timberland, a wetland mitigation easement, and a natural slough. The old-growth timberland makes up approximately 140 acres of the total tract, creating perfect areas to hunt that bottomland timberland setting. The Wetland Mitigation Easement area includes 144± acres of 25± year-old planted timberlands. This area is still thick enough for bedding but also is starting to produce an acorn crop to hold the deer. The 30± acre natural slough area makes up the remainder of the property, creating that perfect, centrally located duck hunting spot.