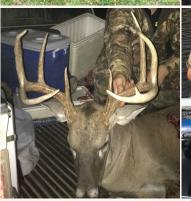

The whitetail hunter will be hard-pressed to find a farm with a more proven track record than Willow Bottom Farms. The owners have managed this property for trophy whitetails for many years. Age class is protected at all costs, doe numbers are kept in check, and quite frankly, the results speak for themselves. 186" is the largest buck taken off the farm, followed by several 170", numerous 160", and many 150". Another amazing fact: nearly 100% of these animals have been killed with a bow! The farm is a bow hunters dream, with creek bottom timber throughout and numerous pinch points and funnels for ideal stand locations. Firearm hunters are not left out by any means because the farm has several food plots in place as well as the open ag fields, which are perfect for gun hunting.