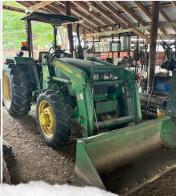

The farm also includes a John Deere 5065 tractor that has a front bucket and also several implements.

Willow Bottom Farms is genuinely a one-of-a-kind place. Whether you are a hunter looking for a place with a long-running proven track record, an investor interested in an income-producing property, or a family searching for a place to relocate outside the city limits, Willow Bottom Farms deserves a hard look.