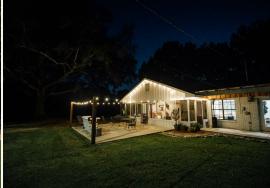

# **WELCOME TO WILLOW BOTTOM FARMS**

WELCOME TO WILLOW BOTTOM FARMS, A 330± ACRE SPORTSMAN'S PARADISE IN CARROLL COUNTY, MS. On arrival off Hwy 430, at the end of the gravel driveway is a 2,400± square foot house. Originally constructed in 1985, the home underwent a complete remodel in 2020. The owners took it all the way down to the studs and started fresh! Now offering three bedrooms, three full bathrooms, and one half bath, this brick home is perfect for a permanent residence or as a hunting camp. Enjoy the open concept living/dining/kitchen area. The kitchen is all set with modern appliances, beautiful cabinets, and a tile backsplash! Cozy up in the living area and appreciate the gas log fireplace. A laundry/mud room is perfect for kicking off your shoes after a long day of work or after your hunt. The owner also built a "hunting room," complete with a gun safe that will remain. A double carport, screened-in porch, and large concrete patio are the outer features of the home.