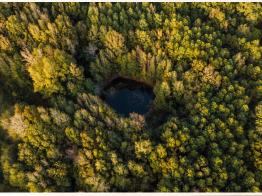

# MORE ABOUT WILLOW BOTTOM FARMS

For any wildlife, water is a crucial factor, and availability will greatly affect a property's carrying capacity. Willow Bottom Farms offers an abundant supply of water year-round. Acabica Creek flows through the entire property; even in the severe drought in the fall of 2024, the creek never came close to drying up. In addition to the main creek, there are two branches flowing through the farm that will normally have a supply of fresh water. The farm also has five ponds scattered throughout, offering deer, turkey, and other game a place to drink.