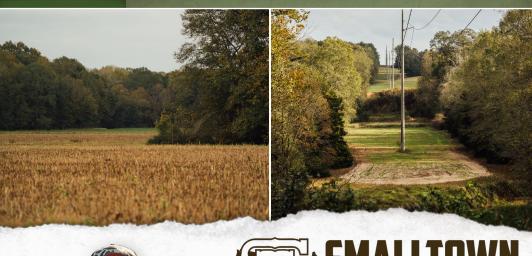

# MORE ABOUT WILLOW BOTTOM FARMS

Leaving the house and entering the farm truly feels like you are no longer in Mississippi. The gentle rolling ag fields and creek bottom timber highly resemble the terrain of the Midwest. Willow Bottom Farms offers approximately 100 acres of open agricultural land. Often planted in corn, soybeans, and peanuts, the whitetails living on the farm have access to unlimited protein all summer. The ag land generates \$10k in annual income, or it could be enrolled in CRP for additional wildlife habitat.

An additional income producer for the farm is the 35± acres of pine plantation. Generating \$4,419 annually, the pine thickets not only add a nice income but also add diversity to the habitat. Split into three sections, the CRP contracts on the pines have different ending dates: 2031, 2036, and 2039.