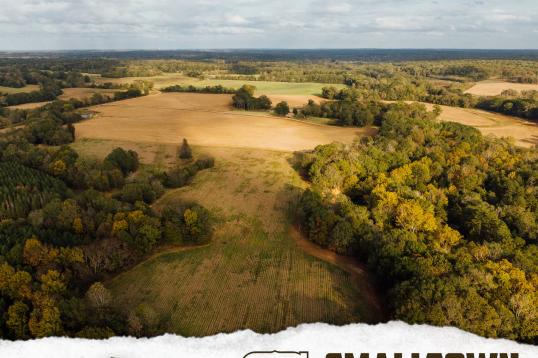

# PROPERTY INFORMATION:

- 330± Total Acres
- 100± Tillable Acres
- 35± Acres of Pine Plantation
- 2,400± SqFt Home
- 3 Bedrooms, 3.5 Baths
- 3 Sections of CRP
- Acabica Creek Traverses Property
- 0.3± Acre Lot on 7 Pines Lake
- Utilities Available at the Lot
- Deer, Turkey and Small Game
- Dove

# **WELCOME TO WILLOW BOTTOM FARMS**

WELCOME TO WILLOW BOTTOM FARMS, A 330± ACRE SPORTSMAN'S PARADISE IN CARROLL COUNTY, MS. On arrival off Hwy 430, at the end of the gravel driveway is a 2,400± square foot house. Originally constructed in 1985, the home underwent a complete remodel in 2020. The owners took it all the way down to the studs and started fresh! Now offering three bedrooms, three full bathrooms, and one half bath, this brick home is perfect for a permanent residence or as a hunting camp. Enjoy the open concept living/dining/kitchen area. The kitchen is all set with modern appliances, beautiful cabinets, and a tile backsplash! Cozy up in the living area and appreciate the gas log fireplace. A laundry/mud room is perfect for kicking off your shoes after a long day of work or after your hunt. The owner also built a "hunting room," complete with a gun safe that will remain. A double carport, screened-in porch, and large concrete patio are the outer features of the home.

# MORE ABOUT WILLOW BOTTOM FARMS

Leaving the house and entering the farm truly feels like you are no longer in Mississippi. The gentle rolling ag fields and creek bottom timber highly resemble the terrain of the Midwest. Willow Bottom Farms offers approximately 100 acres of open agricultural land. Often planted in corn, soybeans, and peanuts, the whitetails living on the farm have access to unlimited protein all summer. The ag land generates \$10k in annual income, or it could be enrolled in CRP for additional wildlife habitat.