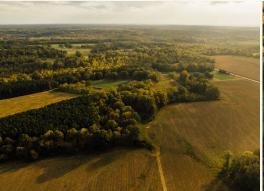

# MORE ABOUT WILLOW BOTTOM FARMS

Leaving the house and entering the farm truly feels like you are no longer in Mississippi. The gentle rolling ag fields and creek bottom timber highly resemble the terrain of the Midwest. Willow Bottom Farms offers approximately 100 acres of open agricultural land. Often planted in corn, soybeans, and peanuts, the whitetails living on the farm have access to unlimited protein all summer. The ag land generates \$10k in annual income, or it could be enrolled in CRP for additional wildlife habitat.

# MORE ABOUT WILLOW BOTTOM FARMS

For any wildlife, water is a crucial factor, and availability will greatly affect a property's carrying capacity. Willow Bottom Farms offers an abundant supply of water year-round. Acabica Creek flows through the entire property; even in the severe drought in the fall of 2024, the creek never came close to drying up. In addition to the main creek, there are two branches flowing through the farm that will normally have a supply of fresh water. The farm also has five ponds scattered throughout, offering deer, turkey, and other game a place to drink.