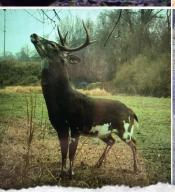

The whitetail hunter will be hard-pressed to find a farm with a more proven track record than Willow Bottom Farms. The owners have managed this property for trophy whitetails for many years. Age class is protected at all costs, doe numbers are kept in check, and quite frankly, the results speak for themselves. 186" is the largest buck taken off the farm, followed by several 170", numerous 160", and many 150". Another amazing fact: nearly 100% of these animals have been killed with a bow! The farm is a bow hunters dream, with creek bottom timber throughout and numerous pinch points and funnels for ideal stand locations. Firearm hunters are not left out by any means because the farm has several food plots in place as well as the open ag fields, which are perfect for gun hunting.