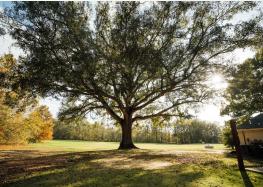

# MORE ABOUT WILLOW BOTTOM FARMS

Leaving the house and entering the farm truly feels like you are no longer in Mississippi. The gentle rolling ag fields and creek bottom timber highly resemble the terrain of the Midwest. Willow Bottom Farms offers approximately 100 acres of open agricultural land. Often planted in corn, soybeans, and peanuts, the whitetails living on the farm have access to unlimited protein all summer. The ag land generates \$10k in annual income, or it could be enrolled in CRP for additional wildlife habitat.

# MORE ABOUT WILLOW BOTTOM FARMS

For any wildlife, water is a crucial factor, and availability will greatly affect a property's carrying capacity. Willow Bottom Farms offers an abundant supply of water year-round. Acabica Creek flows through the entire property; even in the severe drought in the fall of 2024, the creek never came close to drying up. In addition to the main creek, there are two branches flowing through the farm that will normally have a supply of fresh water. The farm also has five ponds scattered throughout, offering deer, turkey, and other game a place to drink.