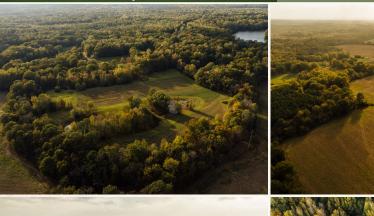

# PROPERTY INFORMATION:

- 330± Total Acres
- 100± Tillable Acres
- 35± Acres of Pine Plantation
- 2,400± SqFt Home
- 3 Bedrooms, 3.5 Baths
- 3 Sections of CRP
- Acabica Creek Traverses Property
- 0.3± Acre Lot on 7 Pines Lake
- Utilities Available at the Lot
- Deer, Turkey and Small Game
- Dove

# **WELCOME TO WILLOW BOTTOM FARMS**

WELCOME TO WILLOW BOTTOM FARMS, A 330± ACRE SPORTSMAN'S PARADISE IN CARROLL COUNTY, MS. On arrival off Hwy 430, at the end of the gravel driveway is a 2,400± square foot house. Originally constructed in 1985, the home underwent a complete remodel in 2020. The owners took it all the way down to the studs and started fresh! Now offering three bedrooms, three full bathrooms, and one half bath, this brick home is perfect for a permanent residence or as a hunting camp. Enjoy the open concept living/dining/kitchen area. The kitchen is all set with modern appliances, beautiful cabinets, and a tile backsplash! Cozy up in the living area and appreciate the gas log fireplace. A laundry/mud room is perfect for kicking off your shoes after a long day of work or after your hunt. The owner also built a "hunting room," complete with a gun safe that will remain. A double carport, screened-in porch, and large concrete patio are the outer features of the home.

# MORE ABOUT WILLOW BOTTOM FARMS

Leaving the house and entering the farm truly feels like you are no longer in Mississippi. The gentle rolling ag fields and creek bottom timber highly resemble the terrain of the Midwest. Willow Bottom Farms offers approximately 100 acres of open agricultural land. Often planted in corn, soybeans, and peanuts, the whitetails living on the farm have access to unlimited protein all summer. The ag land generates \$10k in annual income, or it could be enrolled in CRP for additional wildlife habitat.