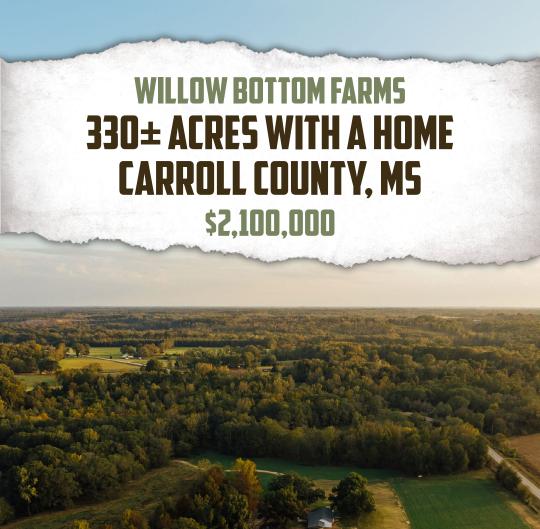

# **WILLOW BOTTOM FARMS**

# PROPERTY INFORMATION:

- 330± Total Acres
- 100± Tillable Acres
- 35± Acres of Pine Plantation
- 2,400± SqFt Home
- 3 Bedrooms, 3.5 Baths
- 3 Sections of CRP
- Acabica Creek Traverses Property
- 0.3± Acre Lot on 7 Pines Lake
- Utilities Available at the Lot
- Deer, Turkey and Small Game
- Dove

# **WELCOME TO WILLOW BOTTOM FARMS**

WELCOME TO WILLOW BOTTOM FARMS, A 330± ACRE SPORTSMAN'S PARADISE IN CARROLL COUNTY, MS. On arrival off Hwy 430, at the end of the gravel driveway is a 2,400± square foot house. Originally constructed in 1985, the home underwent a complete remodel in 2020. The owners took it all the way down to the studs and started fresh! Now offering three bedrooms, three full bathrooms, and one half bath, this brick home is perfect for a permanent residence or as a hunting camp. Enjoy the open concept living/dining/kitchen area. The kitchen is all set with modern appliances, beautiful cabinets, and a tile backsplash! Cozy up in the living area and appreciate the gas log fireplace. A laundry/mud room is perfect for kicking off your shoes after a long day of work or after your hunt. The owner also built a "hunting room," complete with a gun safe that will remain. A double carport, screened-in porch, and large concrete patio are the outer features of the home.