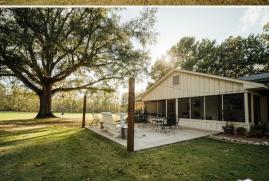

# **WELCOME TO WILLOW BOTTOM FARMS**

WELCOME TO WILLOW BOTTOM FARMS, A 330± ACRE SPORTSMAN'S PARADISE IN CARROLL COUNTY, MS. On arrival off Hwy 430, at the end of the gravel driveway is a 2,400± square foot house. Originally constructed in 1985, the home underwent a complete remodel in 2020. The owners took it all the way down to the studs and started fresh! Now offering three bedrooms, three full bathrooms, and one half bath, this brick home is perfect for a permanent residence or as a hunting camp. Enjoy the open concept living/dining/kitchen area. The kitchen is all set with modern appliances, beautiful cabinets, and a tile backsplash! Cozy up in the living area and appreciate the gas log fireplace. A laundry/mud room is perfect for kicking off your shoes after a long day of work or after your hunt. The owner also built a "hunting room," complete with a gun safe that will remain. A double carport, screened-in porch, and large concrete patio are the outer features of the home.