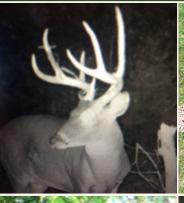

The whitetail hunter will be hard-pressed to find a farm with a more proven track record than Willow Bottom Farms. The owners have managed this property for trophy whitetails for many years. Age class is protected at all costs, doe numbers are kept in check, and quite frankly, the results speak for themselves. 186" is the largest buck taken off the farm, followed by several 170", numerous 160", and many 150". Another amazing fact: nearly 100% of these animals have been killed with a bow! The farm is a bow hunters dream, with creek bottom timber throughout and numerous pinch points and funnels for ideal stand locations. Firearm hunters are not left out by any means because the farm has several food plots in place as well as the open ag fields, which are perfect for gun hunting.