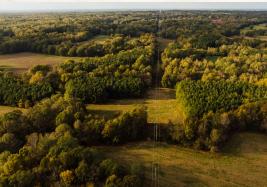

# PROPERTY INFORMATION:

- 330± Total Acres
- 100± Tillable Acres
- 35± Acres of Pine Plantation
- 2,400± SqFt Home
- 3 Bedrooms, 3.5 Baths
- 3 Sections of CRP
- Acabica Creek Traverses Property
- 0.3± Acre Lot on 7 Pines Lake
- Utilities Available at the Lot
- Deer, Turkey and Small Game
- Dove

# MORE ABOUT WILLOW BOTTOM FARMS

Leaving the house and entering the farm truly feels like you are no longer in Mississippi. The gentle rolling ag fields and creek bottom timber highly resemble the terrain of the Midwest. Willow Bottom Farms offers approximately 100 acres of open agricultural land. Often planted in corn, soybeans, and peanuts, the whitetails living on the farm have access to unlimited protein all summer. The ag land generates \$10k in annual income, or it could be enrolled in CRP for additional wildlife habitat.

# MORE ABOUT WILLOW BOTTOM FARMS

For any wildlife, water is a crucial factor, and availability will greatly affect a property's carrying capacity. Willow Bottom Farms offers an abundant supply of water year-round. Acabica Creek flows through the entire property; even in the severe drought in the fall of 2024, the creek never came close to drying up. In addition to the main creek, there are two branches flowing through the farm that will normally have a supply of fresh water. The farm also has five ponds scattered throughout, offering deer, turkey, and other game a place to drink.