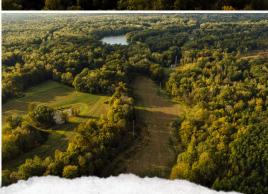

# MORE ABOUT WILLOW BOTTOM FARMS

For any wildlife, water is a crucial factor, and availability will greatly affect a property's carrying capacity. Willow Bottom Farms offers an abundant supply of water year-round. Acabica Creek flows through the entire property; even in the severe drought in the fall of 2024, the creek never came close to drying up. In addition to the main creek, there are two branches flowing through the farm that will normally have a supply of fresh water. The farm also has five ponds scattered throughout, offering deer, turkey, and other game a place to drink.

Don't forget bass fishing! A major plus to the purchase of Willow Bottom Farms is a 0.3± acre lot on 7 Pines Lake. Located just across Hwy 430, 7 Pines Lake is an 80-acre private lake managed specifically for trophy-sized largemouth bass. 7 Pines Lake is well-known for producing 10-pound largemouth bass, and over the years, the current owner has caught 30 bass over the 10-pound mark. With a concrete boat landing, you can launch any boat you may have. Access the lake all year long since the lot is included with the purchase of Willow Bottom Farms. Utilities are also available on the lot.