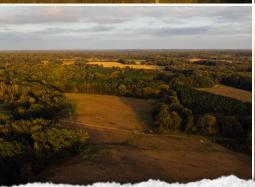

# PROPERTY INFORMATION:

- 330± Total Acres
- 100± Tillable Acres
- 35± Acres of Pine Plantation
- 2,400± SqFt Home
- 3 Bedrooms, 3.5 Baths
- 3 Sections of CRP
- Acabica Creek Traverses Property
- 0.3± Acre Lot on 7 Pines Lake
- Utilities Available at the Lot
- Deer, Turkey and Small Game
- Dove

# MORE ABOUT WILLOW BOTTOM FARMS

Leaving the house and entering the farm truly feels like you are no longer in Mississippi. The gentle rolling ag fields and creek bottom timber highly resemble the terrain of the Midwest. Willow Bottom Farms offers approximately 100 acres of open agricultural land. Often planted in corn, soybeans, and peanuts, the whitetails living on the farm have access to unlimited protein all summer. The ag land generates \$10k in annual income, or it could be enrolled in CRP for additional wildlife habitat.