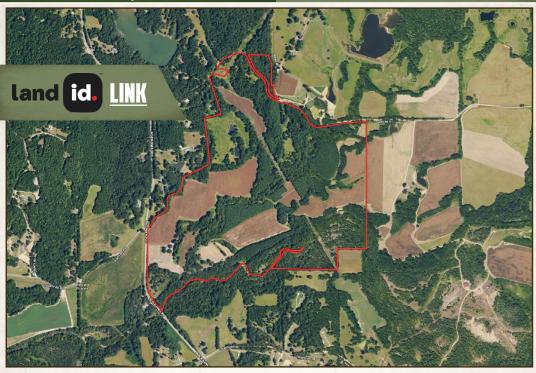

# PROPERTY INFORMATION:

- 330± Total Acres
- 100± Tillable Acres
- 35± Acres of Pine Plantation
- 2,400± SqFt Home
- 3 Bedrooms, 3.5 Baths
- 3 Sections of CRP
- Acabica Creek Traverses Property
- 0.3± Acre Lot on 7 Pines Lake
- Utilities Available at the Lot
- Deer, Turkey and Small Game
- Dove

### **FORD TRUE**

LAND SPECIALIST

C: 662-645-1119

O: 662-846-1425

ford@smalltownproperties.com

701 W. Sunflower Rd - Cleveland, MS 38732

WILLOW BOTTOM FARMS | 330  $\pm$  ACRES WITH A HOME

**CARROLL COUNTY, MISSISSIPPI** 

### FORD TRUE

LAND SPECIALIST

C: 662-645-1119

O: 662-846-1425

ford@smalltownproperties.com 701 W. Sunflower Rd - Cleveland, MS 38732

WILLOW BOTTOM FARMS | 330  $\pm$  ACRES WITH A HOME

CARROLL COUNTY, MISSISSIPPI