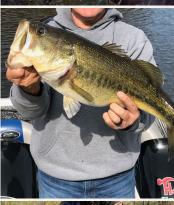

Don't forget bass fishing! A major plus to the purchase of Willow Bottom Farms is a 0.3± acre lot on 7 Pines Lake. Located just across Hwy 430, 7 Pines Lake is an 80-acre private lake managed specifically for trophy-sized largemouth bass. 7 Pines Lake is well-known for producing 10-pound largemouth bass, and over the years, the current owner has caught 30 bass over the 10-pound mark. With a concrete boat landing, you can launch any boat you may have. Access the lake all year long since the lot is included with the purchase of Willow Bottom Farms. Utilities are also available on the lot.