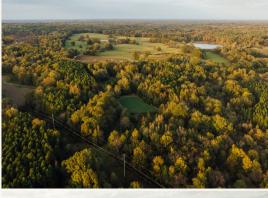

# MORE ABOUT WILLOW BOTTOM FARMS

Leaving the house and entering the farm truly feels like you are no longer in Mississippi. The gentle rolling ag fields and creek bottom timber highly resemble the terrain of the Midwest. Willow Bottom Farms offers approximately 100 acres of open agricultural land. Often planted in corn, soybeans, and peanuts, the whitetails living on the farm have access to unlimited protein all summer. The ag land generates \$10k in annual income, or it could be enrolled in CRP for additional wildlife habitat.

# MORE ABOUT WILLOW BOTTOM FARMS

For any wildlife, water is a crucial factor, and availability will greatly affect a property's carrying capacity. Willow Bottom Farms offers an abundant supply of water year-round. Acabica Creek flows through the entire property; even in the severe drought in the fall of 2024, the creek never came close to drying up. In addition to the main creek, there are two branches flowing through the farm that will normally have a supply of fresh water. The farm also has five ponds scattered throughout, offering deer, turkey, and other game a place to drink.