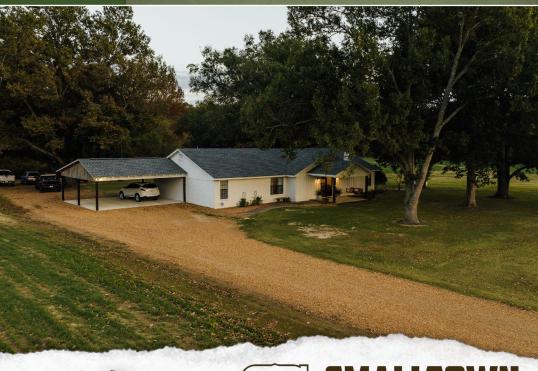

# **WELCOME TO WILLOW BOTTOM FARMS**

WELCOME TO WILLOW BOTTOM FARMS, A 330± ACRE SPORTSMAN'S PARADISE IN CARROLL COUNTY, MS. On arrival off Hwy 430, at the end of the gravel driveway is a 2,400± square foot house. Originally constructed in 1985, the home underwent a complete remodel in 2020. The owners took it all the way down to the studs and started fresh! Now offering three bedrooms, three full bathrooms, and one half bath, this brick home is perfect for a permanent residence or as a hunting camp. Enjoy the open concept living/dining/kitchen area. The kitchen is all set with modern appliances, beautiful cabinets, and a tile backsplash! Cozy up in the living area and appreciate the gas log fireplace. A laundry/mud room is perfect for kicking off your shoes after a long day of work or after your hunt. The owner also built a "hunting room," complete with a gun safe that will remain. A double carport, screened-in porch, and large concrete patio are the outer features of the home.