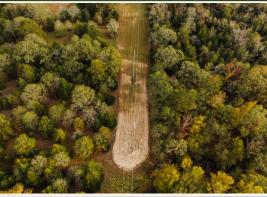

An additional income producer for the farm is the 35± acres of pine plantation. Generating \$4,419 annually, the pine thickets not only add a nice income but also add diversity to the habitat. Split into three sections, the CRP contracts on the pines have different ending dates: 2031, 2036, and 2039.

# MORE ABOUT WILLOW BOTTOM FARMS

For any wildlife, water is a crucial factor, and availability will greatly affect a property's carrying capacity. Willow Bottom Farms offers an abundant supply of water year-round. Acabica Creek flows through the entire property; even in the severe drought in the fall of 2024, the creek never came close to drying up. In addition to the main creek, there are two branches flowing through the farm that will normally have a supply of fresh water. The farm also has five ponds scattered throughout, offering deer, turkey, and other game a place to drink.