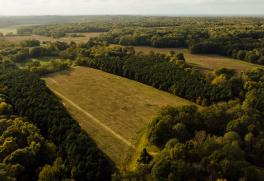

# MORE ABOUT WILLOW BOTTOM FARMS

Leaving the house and entering the farm truly feels like you are no longer in Mississippi. The gentle rolling ag fields and creek bottom timber highly resemble the terrain of the Midwest. Willow Bottom Farms offers approximately 100 acres of open agricultural land. Often planted in corn, soybeans, and peanuts, the whitetails living on the farm have access to unlimited protein all summer. The ag land generates \$10k in annual income, or it could be enrolled in CRP for additional wildlife habitat.

The whitetail hunter will be hard-pressed to find a farm with a more proven track record than Willow Bottom Farms. The owners have managed this property for trophy whitetails for many years. Age class is protected at all costs, doe numbers are kept in check, and quite frankly, the results speak for themselves. 186" is the largest buck taken off the farm, followed by several 170", numerous 160", and many 150". Another amazing fact: nearly 100% of these animals have been killed with a bow! The farm is a bow hunters dream, with creek bottom timber throughout and numerous pinch points and funnels for ideal stand locations. Firearm hunters are not left out by any means because the farm has several food plots in place as well as the open ag fields, which are perfect for gun hunting.