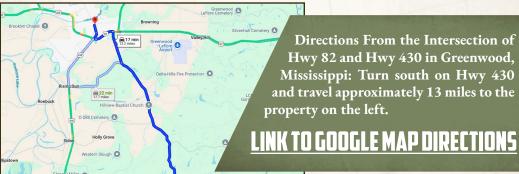

## **LOCATION:**

- 29160 Hwy 430 S
   Greenwood, MS 38930
- Carroll County
- Access via Hwy 430 & County Road 177
- 13± Miles SE of Greenwood
- 72± Miles N of Madison