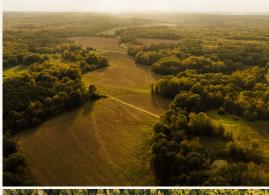

# MORE ABOUT WILLOW BOTTOM FARMS

Leaving the house and entering the farm truly feels like you are no longer in Mississippi. The gentle rolling ag fields and creek bottom timber highly resemble the terrain of the Midwest. Willow Bottom Farms offers approximately 100 acres of open agricultural land. Often planted in corn, soybeans, and peanuts, the whitetails living on the farm have access to unlimited protein all summer. The ag land generates \$10k in annual income, or it could be enrolled in CRP for additional wildlife habitat.

An additional income producer for the farm is the 35± acres of pine plantation. Generating \$4,419 annually, the pine thickets not only add a nice income but also add diversity to the habitat. Split into three sections, the CRP contracts on the pines have different ending dates: 2031, 2036, and 2039.