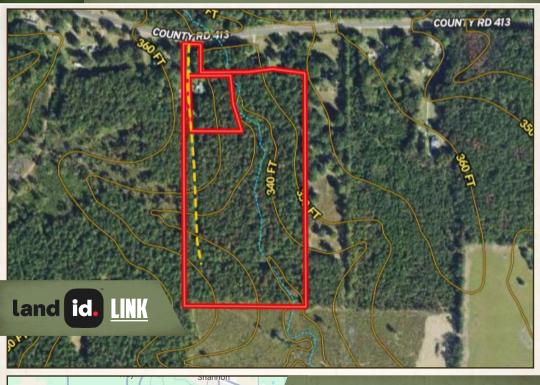

### LOCATION:

- County Road 413 Houlka, MS 38850
- Chickasaw County
- 16± Miles From Houston
- 23± Miles From Tupelo
- 51± Miles From Oxford
- Minutes Away from Chickasaw WMA/Davis Lake

#### **COORDINATES:**

• 34.0309, -88.8601

#### 21.1 ± ACRES CHICKASAW COUNTY, MISSISSIPPI

eton Directions From Houston, MS: Travel 3.3 miles on Hwy 15 North to Hwy 32. Travel Hwy 32 east 9.4 miles. Turn on County Road 430 and go north approximately 3 miles. Turn east onto County Road 413 and proceed 1 mile to the property on the south side of County Road 413.

#### LINK TO GOOGLE MAP DIRECTIONS

SMALLTOWN

CHRIS REED | LAND SPECIALIST C: 601-906-0723 | chris.reed@smalltownproperties.com LUKE GOSSETT | LAND SPECIALIST C: 662-832-8822 | lgossett@smalltownproperties.com