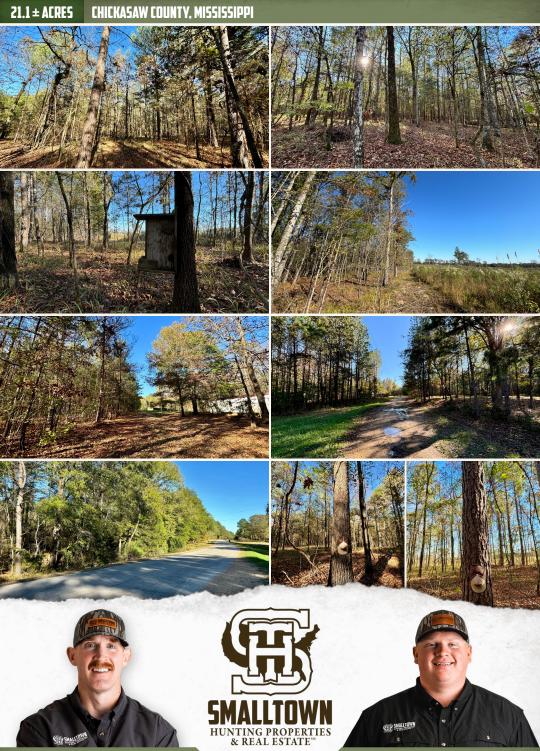

#### **PROPERTY INFORMATION:**

- 21.1± Total Acres
- Deer, Turkey, & Small Game
- Hardwood/Pine Mix
- Gentle Topography
- County Road Frontage
- Power/Water Available

4848 Main St. - Flora, MS 39071 | O: 769-888-2522 | smalltownproperties.com | 50 CR 401 - Oxford, MS 38655 | O: 662-238-4077

### WELCOME TO THE CHICKASAW 21.1

**IF YOU ARE LOOKING FOR AN AFFORDABLE, SMALL ACREAGE PROPERTY, THE CHICKASAW 21.1 IS WORTH CONSIDERING!** Located just 7 miles west of Okolona, MS, in Chickasaw County, this property offers 21.1± acres of opportunity. Situated on County Road 413, adjacent to the Chickasaw Wildlife Management Area, this place provides excellent access to more than 26,000 acres of public hunting and recreational land.

The tract features a shared driveway leading to a trail that extends to the southern property line, the trail needs a little maintenance. With gentle terrain and wide ridgetops, this land is a good fit for a hunting camp, homesite, or cabin. You will also be able to enjoy Davis Lake, just 10 minutes away, offering fishing and boating for year-round recreation.