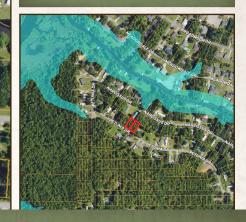

### FLOOD MAP

Diretions From the I-10 and Gautier Vancleave Road Exit: Travel 0.1 miles north on Gautier Vancleave Road toward W Frontage Road. Turn right onto W Frontage Road and proceed 1.6 miles. Turn left onto Martin Bluff Road and travel 1.2 miles. Turn left onto Lima Drive and in 161 feet, turn right onto Wynedote Drive. In 0.4 miles turn left onto Rockvale Drive, continue on Greycliffe Street which then becomes Petunia Road. In 0.2 miles, the property will be on the right.