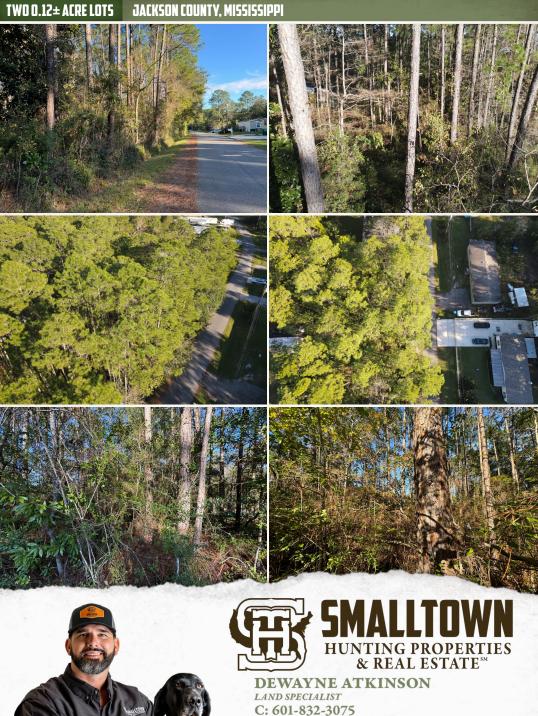

#### **PROPERTY INFORMATION:**

- Two 0.12± Acre Lots
- Zoned R-3
- Paved Road Frontage

### WELCOME TO THE GAUTIER LOTS

**WELCOME TO PETUNIA DRIVE IN THE CITY LIMITS OF GAUTIER, MISSISSIPPI.** Opportunity awaits on two, vacant residential lots in the Martin Bluff Community of Jackson County. Each lot offers 0.12± acres with approximately 50 feet of road frontage. Situated roughly four miles from the intersection of I-10 and Gautier Vancleave Road, these lots are in an ideal location. An added bonus to these home sites is the convenient access to the beach! Each lot is zoned R-3 based off the current Gautier Zoning Map but should be verified.