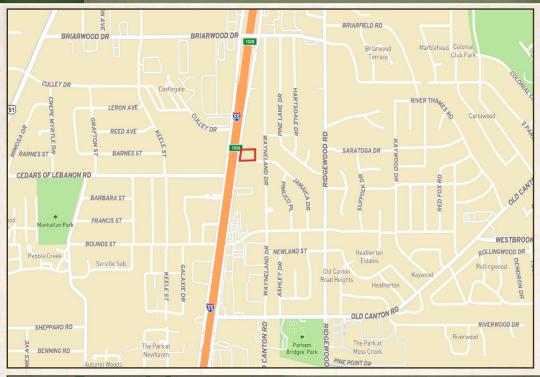

#### 1.4 ± ACRES HINDS COUNTY, MISSISSIPPI

Directions from E Pascagoula Street in Jackson, MS: Travel 1.3 miles on I-55 N. Follow I-55 N to Interstate 55 North Frontage Road. Take exit #100, proceed 1.5 miles on Interstate 55 North Frontage Road to your destination on the right.

### <u>.INK TO GOOGLE MAP DIRECTIONS</u>

CODY BELLIPANNI | LAND SPECIALIST C: 601-559-1758 | cbellapini@smalltownproperties.com

WILSON BRITT | LAND SPECIALIST C: 662-299-2367| wilson@smalltownproperties.com