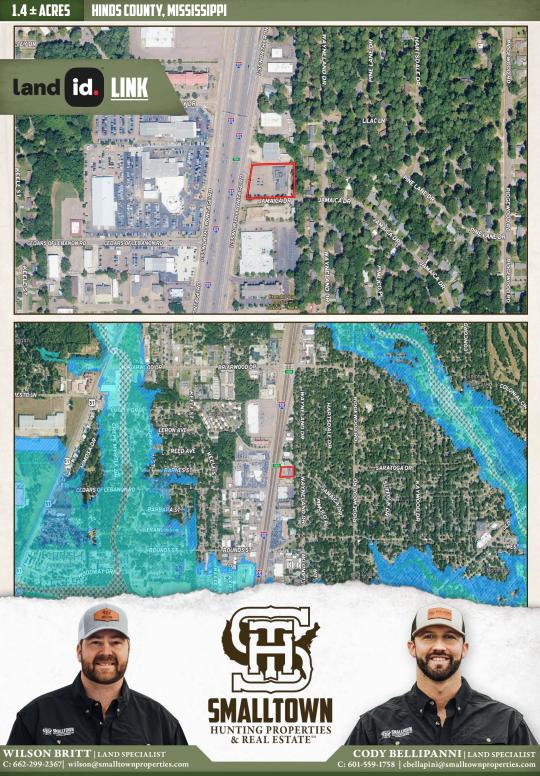

## LOCATION:

- 5402 N Highway 55 Jackson, MS 39211
- Hinds County

## **COORDINATES:**

• 32.37453, -90.14722

#### 1.4 ± ACRES HINDS COUNTY, MISSISSIPPI