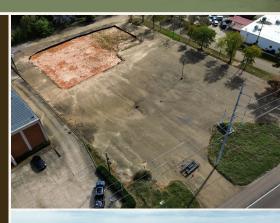

### **PROPERTY INFORMATION:**

- 1.4± Acres
- Frontage on Interstate 55
- Paved Parking Area

# WELCOME TO THE HINDS 1.4

**NOW AVAILABLE FOR PURCHASE: A PRIME 1.4± ACRE COMMERCIAL PROPERTY!** Located at 5402 N Highway 55 in Jackson, MS, this C-2 zoned lot is highly visible as it faces the busy I-55 corridor with a traffic count of approximately 101,000 vehicles passing daily, offering unbeatable exposure for businesses. Previously utilized as a used car dealership, the property features a large, paved area, ideal for parking or further development. This location is surrounded by established businesses, including a large car dealership, Mac Haik Chrysler Dodge Jeep Ram, Pendleton Security, and Jaki's Bridal & Formal Wear. With ample space, existing infrastructure, and premium visibility, this property is perfect for automotive, retail, or other commercial uses. Don't miss this exceptional opportunity to secure a prime commercial property in one of Jackson's most dynamic commercial districts.

# **KEY FEATURES**

- HIGH TRAFFIC EXPOSURE: Situated along the bustling I-55 corridor, this property benefits from an impressive average daily traffic count of approximately 101,000 vehicles, ensuring maximum visibility for any business venture.
- ESTABLISHED COMMERCIAL HUB: The site is surrounded by prominent automotive dealerships and is adjacent to businesses such as Pendleton Security and Jaki's Bridal & Formal Wear. Directly across the highway is Mac Haik Chrysler Dodge Jeep Ram, further enhancing the commercial appeal of the location.
- **INFRASTRUCTURE READY:** A significant portion of the property remains paved, providing ample parking space and reducing initial development costs.
- HISTORICAL USE: Previously operated as a used car dealership, the property is wellsuited for automotive-related businesses but offers flexibility for various commercial enterprises.