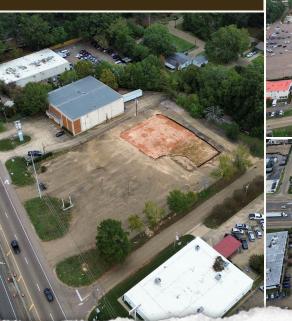

## LOCATION:

- 5402 N Highway 55 Jackson, MS 39211
- Hinds County

# WELCOME TO THE HINDS 1.4

**NOW AVAILABLE FOR PURCHASE: A PRIME 1.4± ACRE COMMERCIAL PROPERTY!** Located at 5402 N Highway 55 in Jackson, MS, this C-2 zoned lot is highly visible as it faces the busy I-55 corridor with a traffic count of approximately 101,000 vehicles passing daily, offering unbeatable exposure for businesses. Previously utilized as a used car dealership, the property features a large, paved area, ideal for parking or further development. This location is surrounded by established businesses, including a large car dealership, Mac Haik Chrysler Dodge Jeep Ram, Pendleton Security, and Jaki's Bridal & Formal Wear. With ample space, existing infrastructure, and premium visibility, this property is perfect for automotive, retail, or other commercial uses. Don't miss this exceptional opportunity to secure a prime commercial property in one of Jackson's most dynamic commercial districts.

# **KEY FEATURES**

- HIGH TRAFFIC EXPOSURE: Situated along the bustling I-55 corridor, this property benefits from an impressive average daily traffic count of approximately 101,000 vehicles, ensuring maximum visibility for any business venture.
- ESTABLISHED COMMERCIAL HUB: The site is surrounded by prominent automotive dealerships and is adjacent to businesses such as Pendleton Security and Jaki's Bridal & Formal Wear. Directly across the highway is Mac Haik Chrysler Dodge Jeep Ram, further enhancing the commercial appeal of the location.
- **INFRASTRUCTURE READY:** A significant portion of the property remains paved, providing ample parking space and reducing initial development costs.
- HISTORICAL USE: Previously operated as a used car dealership, the property is wellsuited for automotive-related businesses but offers flexibility for various commercial enterprises.