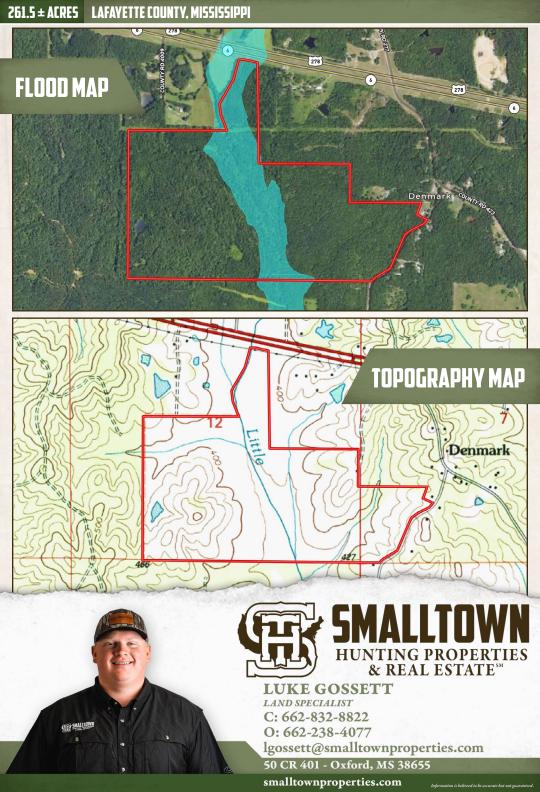

### **PROPERTY INFORMATION:**

- 261.5± Total Acres
- 3± Miles of Internal Roads
- 0.8± Acre Pond
- Little Kettle Creek Frontage
- Hardwood & Pine Timber
- Multiple Potential Food Plots
- Deer, Turkey, and Small Game
- 166± Yards of a Gas Line
- Frontage on Hwy 6

## **MORE ABOUT THE LAFAYETTE 261.5**

Just over 166 yards of a gas line transverses the property. A beautiful pond is on site, a nice water source for the wildlife. Additionally, as the property lays, the Little Kettle Creek divides the tract in half, running from north to south. Along the creek there is a thick undergrowth paired with younger sweet gums, providing really good bedding areas for wildlife. The west side of the property has beautiful, marketable hardwoods, while the east side offers a high concentration of pine.