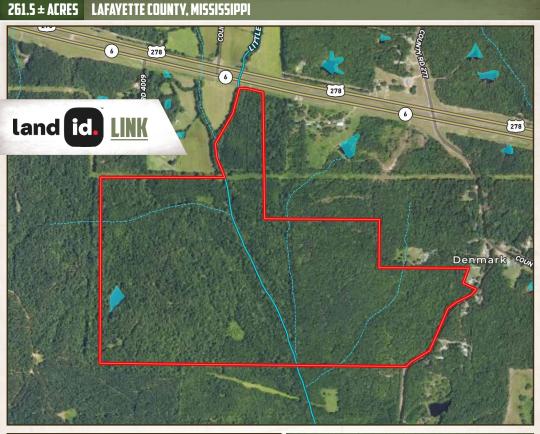

### LOCATION:

- HWY 6 East Oxford, MS 38655
- Lafayette County
- 9.25± Miles East of Oxford
- Access from Hwy 6, County Road 4009, and County Road 461

### **PROPERTY INFORMATION:**

- 261.5± Total Acres
- 3± Miles of Internal Roads
- 0.8± Acre Pond
- Little Kettle Creek Frontage
- Hardwood & Pine Timber
- Multiple Potential Food Plots
- Deer, Turkey, and Small Game
- 166± Yards of a Gas Line
- Frontage on Hwy 6

## WELCOME TO THE LAFAYETTE 261.5

**INTRODUCING A RECREATIONAL TRACT WITH DEVELOPMENT POTENTIAL NEAR OXFORD, MS.** Located just 9.25 miles from Oxford, this 261.5± acre Lafayette County property offers the perfect balance of recreation, wildlife management, and development opportunity. Situated along MS Hwy 6 East, the tract is easily accessible from three different entry points: Hwy 6, County Road 4009, and Country Road 461, providing added convenience for hunters, developers, or anyone looking to create a private retreat. Two of the three entrances are gated. An established internal road system of more than three miles, matched with multiple access points, is great for planning your hunts.

## **MORE ABOUT THE LAFAYETTE 261.5**

Just over 166 yards of a gas line transverses the property. A beautiful pond is on site, a nice water source for the wildlife. Additionally, as the property lays, the Little Kettle Creek divides the tract in half, running from north to south. Along the creek there is a thick undergrowth paired with younger sweet gums, providing really good bedding areas for wildlife. The west side of the property has beautiful, marketable hardwoods, while the east side offers a high concentration of pine.