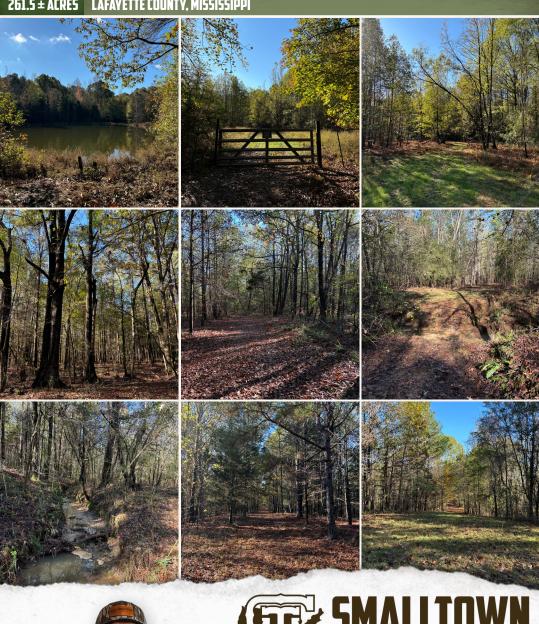

## WELCOME TO THE LAFAYETTE 261.5

**INTRODUCING A RECREATIONAL TRACT WITH DEVELOPMENT POTENTIAL NEAR OXFORD, MS.** Located just 9.25 miles from Oxford, this 261.5± acre Lafayette County property offers the perfect balance of recreation, wildlife management, and development opportunity. Situated along MS Hwy 6 East, the tract is easily accessible from three different entry points: Hwy 6, County Road 4009, and Country Road 461, providing added convenience for hunters, developers, or anyone looking to create a private retreat. Two of the three entrances are gated. An established internal road system of more than three miles, matched with multiple access points, is great for planning your hunts.

The hunting potential of this place has not been touched. The Lafayette 261.5 has been a wildlife refuge for many years with very minimal hunting pressure. Turkey and deer were spotted on the initial inspection of this tract. You will have multiple spots that are perfect for game plots. A few locations would just need a mulched head, and they would be ready to plant your favorite seed.

## **MORE ABOUT THE LAFAYETTE 261.5**

Just over 166 yards of a gas line transverses the property. A beautiful pond is on site, a nice water source for the wildlife. Additionally, as the property lays, the Little Kettle Creek divides the tract in half, running from north to south. Along the creek there is a thick undergrowth paired with younger sweet gums, providing really good bedding areas for wildlife. The west side of the property has beautiful, marketable hardwoods, while the east side offers a high concentration of pine.