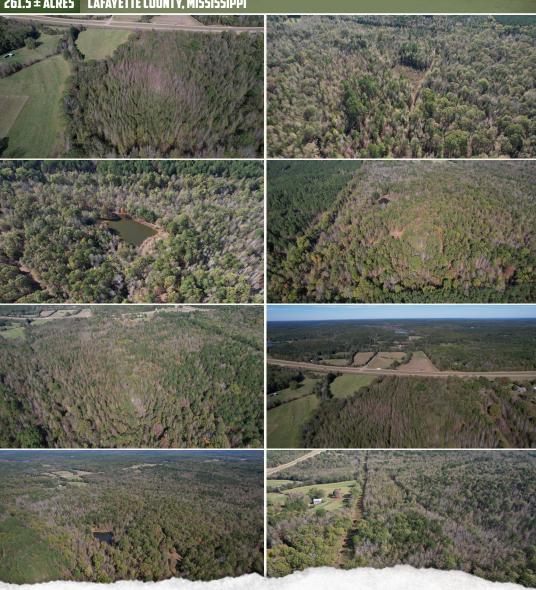

### **PROPERTY INFORMATION:**

- 261.5± Total Acres
- 3± Miles of Internal Roads
- 0.8± Acre Pond
- Little Kettle Creek Frontage
- Hardwood & Pine Timber
- Multiple Potential Food Plots
- Deer, Turkey, and Small Game
- 166± Yards of a Gas Line
- Frontage on Hwy 6

## WELCOME TO THE LAFAYETTE 261.5

**INTRODUCING A RECREATIONAL TRACT WITH DEVELOPMENT POTENTIAL NEAR OXFORD, MS.** Located just 9.25 miles from Oxford, this 261.5± acre Lafayette County property offers the perfect balance of recreation, wildlife management, and development opportunity. Situated along MS Hwy 6 East, the tract is easily accessible from three different entry points: Hwy 6, County Road 4009, and Country Road 461, providing added convenience for hunters, developers, or anyone looking to create a private retreat. Two of the three entrances are gated. An established internal road system of more than three miles, matched with multiple access points, is great for planning your hunts.

## **MORE ABOUT THE LAFAYETTE 261.5**

Just over 166 yards of a gas line transverses the property. A beautiful pond is on site, a nice water source for the wildlife. Additionally, as the property lays, the Little Kettle Creek divides the tract in half, running from north to south. Along the creek there is a thick undergrowth paired with younger sweet gums, providing really good bedding areas for wildlife. The west side of the property has beautiful, marketable hardwoods, while the east side offers a high concentration of pine.