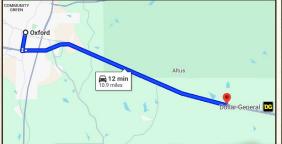

SMALLTOWN

Directions From the Intersection of HWY 6 and HWY 7 in Oxford, MS: Travel 9.25± miles east and the property will be on your right.

LINK TO GOOGLE Map directions

LUKE GOSSETT LAND SPECIALIST C: 662-832-8822 O: 662-238-4077 lgossett@smalltownproperties.com 50 CR 401 - Oxford, MS 38655