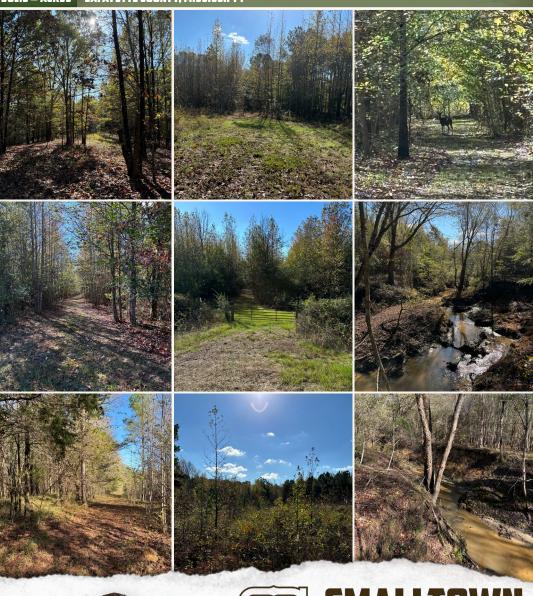

## WELCOME TO THE LAFAYETTE 261.5

**INTRODUCING A RECREATIONAL TRACT WITH DEVELOPMENT POTENTIAL NEAR OXFORD, MS.** Located just 9.25 miles from Oxford, this 261.5± acre Lafayette County property offers the perfect balance of recreation, wildlife management, and development opportunity. Situated along MS Hwy 6 East, the tract is easily accessible from three different entry points: Hwy 6, County Road 4009, and Country Road 461, providing added convenience for hunters, developers, or anyone looking to create a private retreat. Two of the three entrances are gated. An established internal road system of more than three miles, matched with multiple access points, is great for planning your hunts.

The hunting potential of this place has not been touched. The Lafayette 261.5 has been a wildlife refuge for many years with very minimal hunting pressure. Turkey and deer were spotted on the initial inspection of this tract. You will have multiple spots that are perfect for game plots. A few locations would just need a mulched head, and they would be ready to plant your favorite seed.

## **MORE ABOUT THE LAFAYETTE 261.5**

Just over 166 yards of a gas line transverses the property. A beautiful pond is on site, a nice water source for the wildlife. Additionally, as the property lays, the Little Kettle Creek divides the tract in half, running from north to south. Along the creek there is a thick undergrowth paired with younger sweet gums, providing really good bedding areas for wildlife. The west side of the property has beautiful, marketable hardwoods, while the east side offers a high concentration of pine.