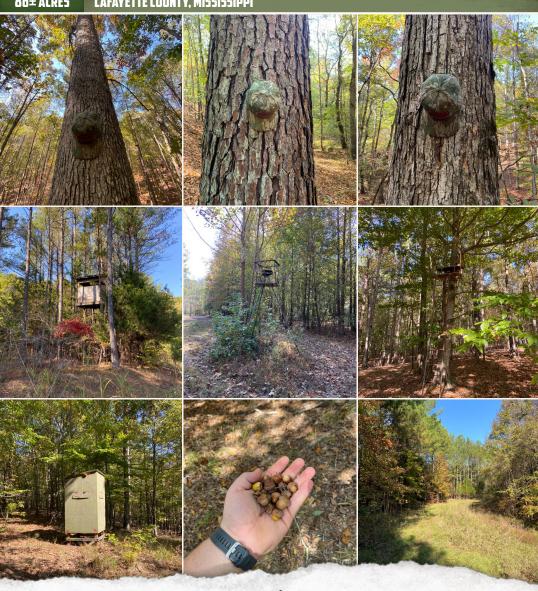

#### PROPERTY INFORMATION:

- 86± Acres
- Internal Road System
- Deer, Turkey, and Small Game
- Frontage on Lakes Drive
- Utilities Available
- Food Plots In Place

### **WELCOME TO THE LAFAYETTE 86**

WELCOME TO THE LAFAYETTE 86 - A WELL-MAINTAINED PROPERTY OFFERING A RARE COMBINATION OF EXCELLENT TIMBER, ABUNDANT WILDLIFE, AND READY TO USE HUNTING INFRASTRUCTURE. Situated just outside of Oxford, MS, this 86+/- acre parcel offers an opportunity to own land with both recreational and development potential. For the wildlife enthusiasts, the Lafayette County tract has great internal road systems and established food plots, as well as excellent timber, providing great hunting now and a great investment for the future. The parcel borders a neighborhood, so if you are seeking a secluded retreat or long-term investment, this is a perfect spot. Utilities are available.