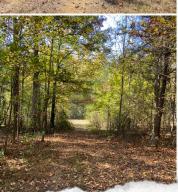

#### PROPERTY INFORMATION:

- 86± Acres
- Internal Road System
- Deer, Turkey, and Small Game
- Frontage on Lakes Drive
- Utilities Available
- Food Plots In Place

### **WELCOME TO THE LAFAYETTE 86**

WELCOME TO THE LAFAYETTE 86 - A WELL-MAINTAINED PROPERTY OFFERING A RARE COMBINATION OF EXCELLENT TIMBER, ABUNDANT WILDLIFE, AND READY TO USE HUNTING INFRASTRUCTURE. Situated just outside of Oxford, MS, this 86+/- acre parcel offers an opportunity to own land with both recreational and development potential. For the wildlife enthusiasts, the Lafayette County tract has great internal road systems and established food plots, as well as excellent timber, providing great hunting now and a great investment for the future. The parcel borders a neighborhood, so if you are seeking a secluded retreat or long-term investment, this is a perfect spot. Utilities are available.