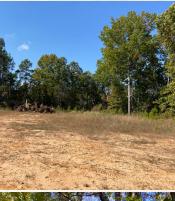

#### PROPERTY INFORMATION:

- 86± Acres
- Internal Road System
- Deer, Turkey, and Small Game
- Frontage on Lakes Drive
- Utilities Available
- Food Plots In Place

### **WELCOME TO THE LAFAYETTE 86**

WELCOME TO THE LAFAYETTE 86 - A WELL-MAINTAINED PROPERTY OFFERING A RARE COMBINATION OF EXCELLENT TIMBER, ABUNDANT WILDLIFE, AND READY TO USE HUNTING INFRASTRUCTURE. Situated just outside of Oxford, MS, this 86+/- acre parcel offers an opportunity to own land with both recreational and development potential. For the wildlife enthusiasts, the Lafayette County tract has great internal road systems and established food plots, as well as excellent timber, providing great hunting now and a great investment for the future. The parcel borders a neighborhood, so if you are seeking a secluded retreat or long-term investment, this is a perfect spot. Utilities are available.