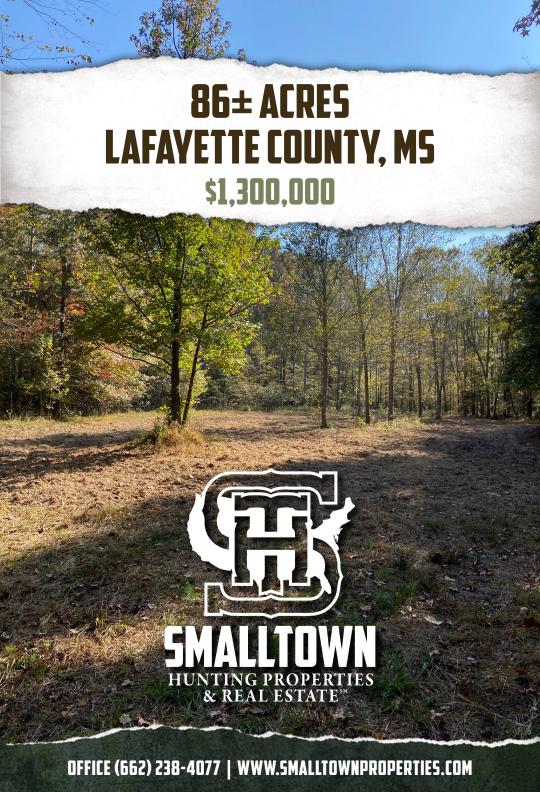

### THE LAFAYETTE 86

#### PROPERTY INFORMATION:

- 86± Acres
- Internal Road System
- Deer, Turkey, and Small Game
- Frontage on Lakes Drive
- Utilities Available
- Food Plots In Place

### **WELCOME TO THE LAFAYETTE 86**

WELCOME TO THE LAFAYETTE 86 - A WELL-MAINTAINED PROPERTY OFFERING A RARE COMBINATION OF EXCELLENT TIMBER, ABUNDANT WILDLIFE, AND READY TO USE HUNTING INFRASTRUCTURE. Situated just outside of Oxford, MS, this 86+/- acre parcel offers an opportunity to own land with both recreational and development potential. For the wildlife enthusiasts, the Lafayette County tract has great internal road systems and established food plots, as well as excellent timber, providing great hunting now and a great investment for the future. The parcel borders a neighborhood, so if you are seeking a secluded retreat or long-term investment, this is a perfect spot. Utilities are available.