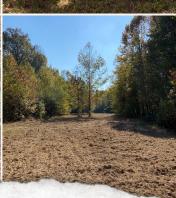

#### PROPERTY INFORMATION:

- 86± Acres
- Internal Road System
- Deer, Turkey, and Small Game
- Frontage on Lakes Drive
- Utilities Available
- Food Plots In Place

### **WELCOME TO THE LAFAYETTE 86**

WELCOME TO THE LAFAYETTE 86 - A WELL-MAINTAINED PROPERTY OFFERING A RARE COMBINATION OF EXCELLENT TIMBER, ABUNDANT WILDLIFE, AND READY TO USE HUNTING INFRASTRUCTURE. Situated just outside of Oxford, MS, this 86+/- acre parcel offers an opportunity to own land with both recreational and development potential. For the wildlife enthusiasts, the Lafayette County tract has great internal road systems and established food plots, as well as excellent timber, providing great hunting now and a great investment for the future. The parcel borders a neighborhood, so if you are seeking a secluded retreat or long-term investment, this is a perfect spot. Utilities are available.