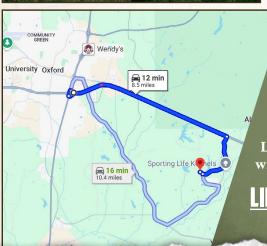

#### LUKE GOSSETT

LAND SPECIALIST

C: 662-832-8822 O: 662-238-4077

lgossett@smalltownproperties.com

50 CR 401 - Oxford, MS 38655

Directions From the Intersection of HWY 6 & HWY 7: Travel east 6.5 miles and then turn right on CR 415. Proceed 1.05 miles, then turn right on Lake Drive North and continue 0.91 miles. At the stop sign, turn right on Lakes Drive and in 210 yards, the property will be on the left.

#### LINK TO GOOGLE MAP DIRECTIONS