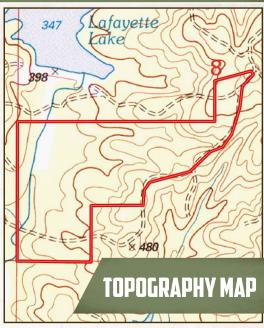

#### **LOCATION:**

- Lakes Drive Oxford, MS 38655
- The Lakes Subdivision
- Lafayette County
- 8.5± Miles East of Oxford

#### **COORDINATES:**

• 34.3142, -89.4286

#### PROPERTY INFORMATION:

- 86± Acres
- Internal Road System
- Deer, Turkey, and Small Game
- Frontage on Lakes Drive
- Utilities Available
- Food Plots In Place

#### TAX INFORMATION:

2023 - \$108.69

- Parcel # 193Z-08-069.00
- Parcel # 193Z-08-068.00