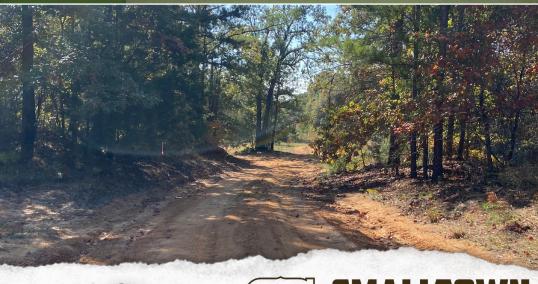

#### PROPERTY INFORMATION:

- 86± Acres
- Internal Road System
- Deer, Turkey, and Small Game
- Frontage on Lakes Drive
- Utilities Available
- Food Plots In Place