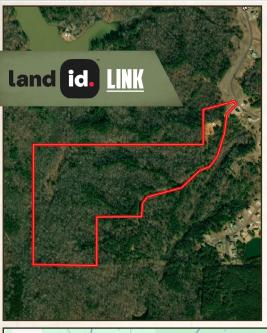

#### PROPERTY INFORMATION:

- 86± Acres
- Internal Road System
- Deer, Turkey, and Small Game
- Frontage on Lakes Drive
- Utilities Available
- Food Plots In Place

#### TAX INFORMATION:

2023 - \$108.69

- Parcel # 193Z-08-069.00
- Parcel # 193Z-08-068.00