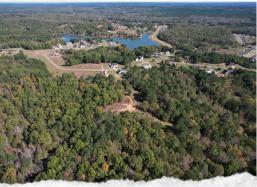

#### PROPERTY INFORMATION:

- 86± Acres
- Internal Road System
- Deer, Turkey, and Small Game
- Frontage on Lakes Drive
- Utilities Available
- Food Plots In Place

### **WELCOME TO THE LAFAYETTE 86**

WELCOME TO THE LAFAYETTE 86 - A WELL-MAINTAINED PROPERTY OFFERING A RARE COMBINATION OF EXCELLENT TIMBER, ABUNDANT WILDLIFE, AND READY TO USE HUNTING INFRASTRUCTURE. Situated just outside of Oxford, MS, this 86+/- acre parcel offers an opportunity to own land with both recreational and development potential. For the wildlife enthusiasts, the Lafayette County tract has great internal road systems and established food plots, as well as excellent timber, providing great hunting now and a great investment for the future. The parcel borders a neighborhood, so if you are seeking a secluded retreat or long-term investment, this is a perfect spot. Utilities are available.