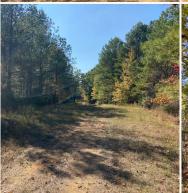

#### PROPERTY INFORMATION:

- 86± Acres
- Internal Road System
- Deer, Turkey, and Small Game
- Frontage on Lakes Drive
- Utilities Available
- Food Plots In Place

### **WELCOME TO THE LAFAYETTE 86**

WELCOME TO THE LAFAYETTE 86 - A WELL-MAINTAINED PROPERTY OFFERING A RARE COMBINATION OF EXCELLENT TIMBER, ABUNDANT WILDLIFE, AND READY TO USE HUNTING INFRASTRUCTURE. Situated just outside of Oxford, MS, this 86+/- acre parcel offers an opportunity to own land with both recreational and development potential. For the wildlife enthusiasts, the Lafayette County tract has great internal road systems and established food plots, as well as excellent timber, providing great hunting now and a great investment for the future. The parcel borders a neighborhood, so if you are seeking a secluded retreat or long-term investment, this is a perfect spot. Utilities are available.