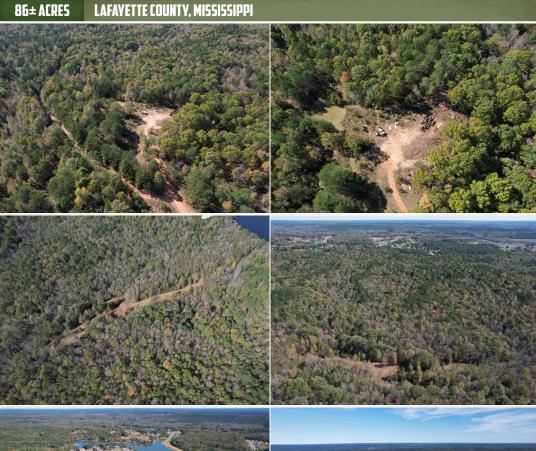

#### PROPERTY INFORMATION:

- 86± Acres
- Internal Road System
- Deer, Turkey, and Small Game
- Frontage on Lakes Drive
- Utilities Available
- Food Plots In Place

### **WELCOME TO THE LAFAYETTE 86**

WELCOME TO THE LAFAYETTE 86 - A WELL-MAINTAINED PROPERTY OFFERING A RARE COMBINATION OF EXCELLENT TIMBER, ABUNDANT WILDLIFE, AND READY TO USE HUNTING INFRASTRUCTURE. Situated just outside of Oxford, MS, this 86+/- acre parcel offers an opportunity to own land with both recreational and development potential. For the wildlife enthusiasts, the Lafayette County tract has great internal road systems and established food plots, as well as excellent timber, providing great hunting now and a great investment for the future. The parcel borders a neighborhood, so if you are seeking a secluded retreat or long-term investment, this is a perfect spot. Utilities are available.