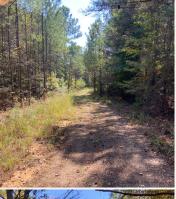

#### PROPERTY INFORMATION:

- 86± Acres
- Internal Road System
- Deer, Turkey, and Small Game
- Frontage on Lakes Drive
- Utilities Available
- Food Plots In Place

### **WELCOME TO THE LAFAYETTE 86**

WELCOME TO THE LAFAYETTE 86 - A WELL-MAINTAINED PROPERTY OFFERING A RARE COMBINATION OF EXCELLENT TIMBER, ABUNDANT WILDLIFE, AND READY TO USE HUNTING INFRASTRUCTURE. Situated just outside of Oxford, MS, this 86+/- acre parcel offers an opportunity to own land with both recreational and development potential. For the wildlife enthusiasts, the Lafayette County tract has great internal road systems and established food plots, as well as excellent timber, providing great hunting now and a great investment for the future. The parcel borders a neighborhood, so if you are seeking a secluded retreat or long-term investment, this is a perfect spot. Utilities are available.