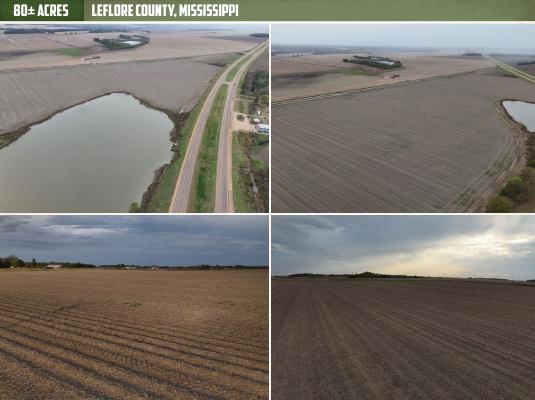

## PROPERTY INFORMATION:

- 80± Total Acres
- 70± Acres of Row Crop Farmland
- 10± Acre Pond

The location of this property makes it favorable for commercial opportunities. Situated on the heavily traveled Highway 82, the Mississippi Department of Transportation has logged the daily vehicle count at 7,500. The proximity to Mississippi Valley State University ensures constant traffic flow. There is also 2,600± feet of road frontage on County Road 514, which takes you directly to Itta Bena. A great spot for a gas station, church site, a solar farm, or even a subdivision with house lots, don't miss out on this commercial opportunity.

## **MORE ABOUT THE LEFLORE 80**

Of the total 80± acres, a 70± acre tract is currently an income producing row crop farm. Although the property is priced as a commercial site, continuing to rent the farmland can bring \$150 per cultivatable acre. The soil type consists of alligator clay, and a variety of crops can be planted, including soybeans, wheat, or corn. Additionally, a 10± acre pond is situated on the northeast corner of the property.