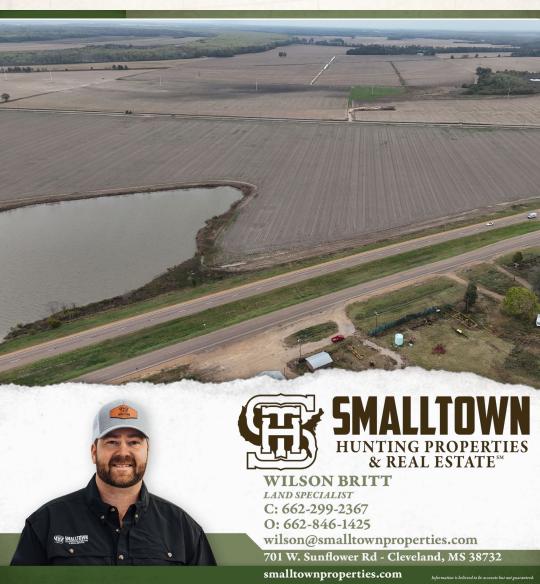

The location of this property makes it favorable for commercial opportunities. Situated on the heavily traveled Highway 82, the Mississippi Department of Transportation has logged the daily vehicle count at 7,500. The proximity to Mississippi Valley State University ensures constant traffic flow. There is also 2,600± feet of road frontage on County Road 514, which takes you directly to Itta Bena. A great spot for a gas station, church site, a solar farm, or even a subdivision with house lots, don't miss out on this commercial opportunity.

## **MORE ABOUT THE LEFLORE 80**

Of the total 80± acres, a 70± acre tract is currently an income producing row crop farm. Although the property is priced as a commercial site, continuing to rent the farmland can bring \$150 per cultivatable acre. The soil type consists of alligator clay, and a variety of crops can be planted, including soybeans, wheat, or corn. Additionally, a 10± acre pond is situated on the northeast corner of the property.