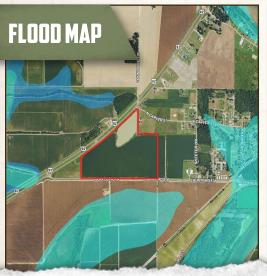

## PROPERTY INFORMATION:

- 80± Total Acres
- 70± Acres of Row Crop Farmland
- 10± Acre Pond

## **MORE ABOUT THE LEFLORE 80**

Of the total 80± acres, a 70± acre tract is currently an income producing row crop farm. Although the property is priced as a commercial site, continuing to rent the farmland can bring \$150 per cultivatable acre. The soil type consists of alligator clay, and a variety of crops can be planted, including soybeans, wheat, or corn. Additionally, a 10± acre pond is situated on the northeast corner of the property.