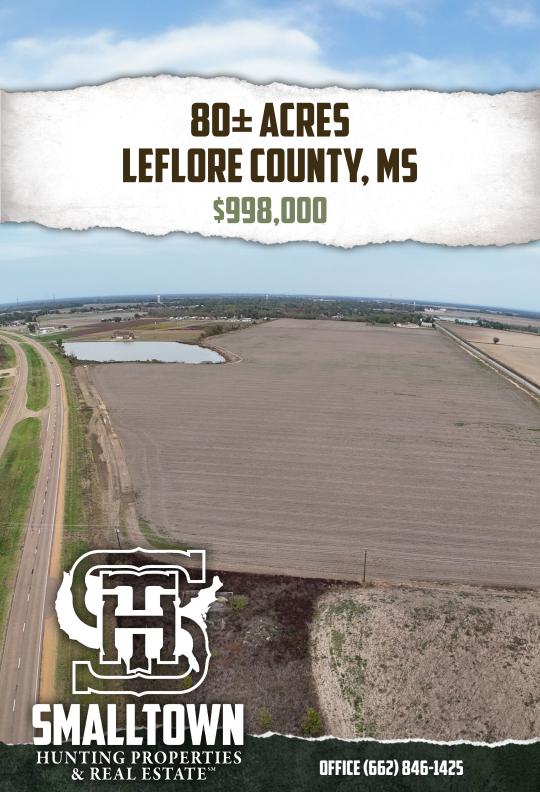

## **THE LEFLORE 80**

## PROPERTY INFORMATION:

- 80± Total Acres
- 70± Acres of Row Crop Farmland
- 10± Acre Pond

## **WELCOME TO THE LEFLORE 80**

80± ACRES OF FARMLAND IS WAITING TO BE TRANSFORMED INTO A COMMERCIAL DREAM IN LEFLORE COUNTY, MS. This multi-use lot offers exciting possibilities just outside of Itta Bena.

The location of this property makes it favorable for commercial opportunities. Situated on the heavily traveled Highway 82, the Mississippi Department of Transportation has logged the daily vehicle count at 7,500. The proximity to Mississippi Valley State University ensures constant traffic flow. There is also 2,600± feet of road frontage on County Road 514, which takes you directly to Itta Bena. A great spot for a gas station, church site, a solar farm, or even a subdivision with house lots, don't miss out on this commercial opportunity.

## **MORE ABOUT THE LEFLORE 80**

Of the total 80± acres, a 70± acre tract is currently an income producing row crop farm. Although the property is priced as a commercial site, continuing to rent the farmland can bring \$150 per cultivatable acre. The soil type consists of alligator clay, and a variety of crops can be planted, including soybeans, wheat, or corn. Additionally, a 10± acre pond is situated on the northeast corner of the property.