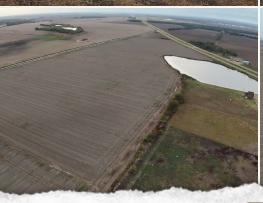

## PROPERTY INFORMATION:

- 80± Total Acres
- 70± Acres of Row Crop Farmland
- 10± Acre Pond

## **MORE ABOUT THE LEFLORE 80**

Of the total 80± acres, a 70± acre tract is currently an income producing row crop farm. Although the property is priced as a commercial site, continuing to rent the farmland can bring \$150 per cultivatable acre. The soil type consists of alligator clay, and a variety of crops can be planted, including soybeans, wheat, or corn. Additionally, a 10± acre pond is situated on the northeast corner of the property.