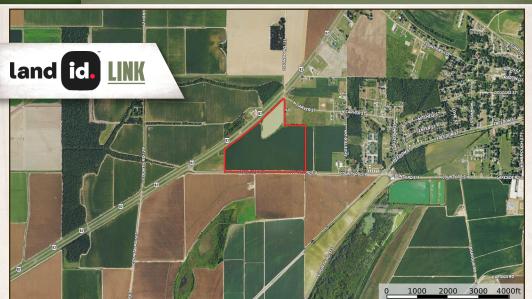

## LOCATION:

- Itta Bena, MS 38941
- Leflore County
- 12± Miles W of Greenwood
- Frontage on Highway 82
   & County Road 514

## PROPERTY INFORMATION:

- 80± Total Acres
- 70± Acres of Row Crop Farmland
- 10± Acre Pond

The location of this property makes it favorable for commercial opportunities. Situated on the heavily traveled Highway 82, the Mississippi Department of Transportation has logged the daily vehicle count at 7,500. The proximity to Mississippi Valley State University ensures constant traffic flow. There is also 2,600± feet of road frontage on County Road 514, which takes you directly to Itta Bena. A great spot for a gas station, church site, a solar farm, or even a subdivision with house lots, don't miss out on this commercial opportunity.