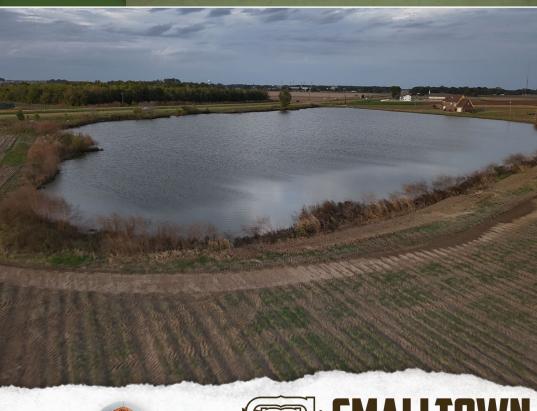

## PROPERTY INFORMATION:

- 80± Total Acres
- 70± Acres of Row Crop Farmland
- 10± Acre Pond

## **MORE ABOUT THE LEFLORE 80**

Of the total 80± acres, a 70± acre tract is currently an income producing row crop farm. Although the property is priced as a commercial site, continuing to rent the farmland can bring \$150 per cultivatable acre. The soil type consists of alligator clay, and a variety of crops can be planted, including soybeans, wheat, or corn. Additionally, a 10± acre pond is situated on the northeast corner of the property.