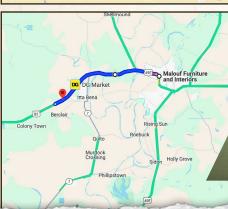

#### WILSON BRITT

LAND SPECIALIST

C: 662-299-2367 O: 662-846-1425

wilson@smalltownproperties.com

701 W. Sunflower Rd - Cleveland, MS 38732

smalltownproperties.com

SHALLTOWN

Directions from Greenwood, MS: Travel northwest on US-49E N/US-82 W. Continue to follow US-82 W 10.9 miles and the destination is on your left.

## **LINK TO GOOGLE MAP DIRECTIONS**