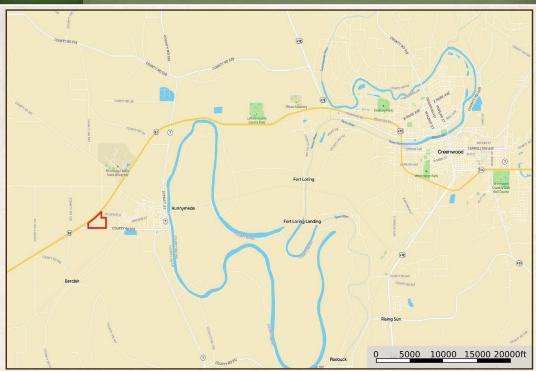

## LOCATION:

- Itta Bena, MS 38941
- Leflore County
- 12± Miles W of Greenwood
- Frontage on Highway 82
   & County Road 514

### **COORDINATES:**

• 33.49151, -90.35606

The location of this property makes it favorable for commercial opportunities. Situated on the heavily traveled Highway 82, the Mississippi Department of Transportation has logged the daily vehicle count at 7,500. The proximity to Mississippi Valley State University ensures constant traffic flow. There is also 2,600± feet of road frontage on County Road 514, which takes you directly to Itta Bena. A great spot for a gas station, church site, a solar farm, or even a subdivision with house lots, don't miss out on this commercial opportunity.