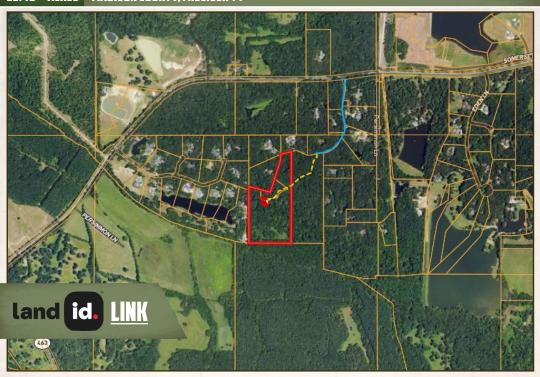

#### LOCATION:

- Noah's Mill Road Madison, MS 39110
- Situated Off Highway 22
- 9± Miles From Gluckstadt
- 11± Miles From Madison The City

#### **COORDINATES:**

• 32.5576, -90.1978

#### **PROPERTY INFORMATION:**

- 22.46± Total Acres
- Homesite
- Hardwood Timber
- Pine Timber
- Established Trails
- Power/Water Available

### **WELCOME TO THE MADISON 22.46**

WELCOME TO YOUR FUTURE HOMESITE IN MADISON COUNTY, MS! Nestled just off Highway 22 in the serene, gated community of Noah's Mill is The Madison 22.46, offering the perfect blend of privacy and natural beauty. The 22.46± acre property is surrounded by gigantic hardwoods, draped in Spanish moss, providing a peaceful, secluded environment, ideal for building your dream home. Opportunity abounds on this property, whether it is hiking on the established trails through the woods or slipping into a deer stand, overlooking a nice natural opening, the choice is yours! Not only does the land in this neighborhood provide privacy but also the tranquility of rural living while still enjoying the amenities of the nearby communities of Gluckstadt and Madison. Power and water are available, and building guidelines are in place by an HOA.