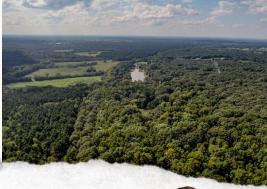

#### **PROPERTY INFORMATION:**

- 22.46± Total Acres
- Homesite
- Hardwood Timber
- Pine Timber
- Established Trails
- Power/Water Available

### **WELCOME TO THE MADISON 22.46**

WELCOME TO YOUR FUTURE HOMESITE IN MADISON COUNTY, MS! Nestled just off Highway 22 in the serene, gated community of Noah's Mill is The Madison 22.46, offering the perfect blend of privacy and natural beauty. The 22.46± acre property is surrounded by gigantic hardwoods, draped in Spanish moss, providing a peaceful, secluded environment, ideal for building your dream home. Opportunity abounds on this property, whether it is hiking on the established trails through the woods or slipping into a deer stand, overlooking a nice natural opening, the choice is yours! Not only does the land in this neighborhood provide privacy but also the tranquility of rural living while still enjoying the amenities of the nearby communities of Gluckstadt and Madison. Power and water are available, and building guidelines are in place by an HOA.