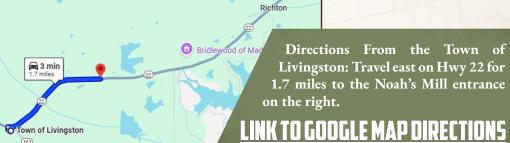

#### LOCATION:

- Noah's Mill Road Madison, MS 39110
- Situated Off Highway 22
- 9± Miles From Gluckstadt
- 11± Miles From Madison The City