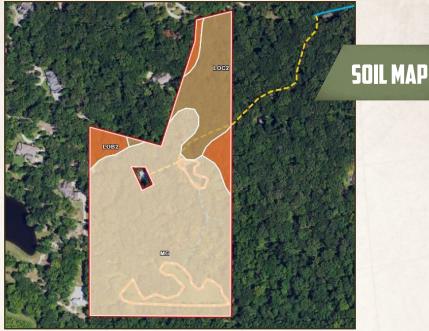

4394 Mangum Dr - Flowood, MS 39232 | O: 769-300-2651

CHRIS REED | LAND SPECIALIST C: 601-906-0723 | chris.reed@smalltownproperties.com Information

| Code               | Description                                                                  |     | Acres | %                      | CPI | NCCPI | CAP                  | (?) |  |
|--------------------|------------------------------------------------------------------------------|-----|-------|------------------------|-----|-------|----------------------|-----|--|
| Мс                 | McRaven silt lo                                                              | oam | 16.99 | 75.54%                 | -   | 81    | 2w                   | ?   |  |
| LoC2               | Loring silt loan<br>percent slopes<br>moderately en<br>central               | 3,  | 3.86  | 17.16%                 | -   | 48    | 4e                   | 3   |  |
| LoB2               | Loring silt loam, 2 to 5<br>percent slopes,<br>moderately eroded,<br>central |     | 1.64  | 7.29%                  | 7   | 55    | Зе                   | 3   |  |
| Totals<br>22.49 ac | 0 CPI<br>② Average                                                           |     |       | 73.44 NCCPI<br>Average |     |       | 2.42 Cap.<br>Average |     |  |