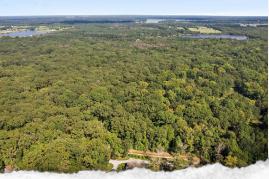

#### **PROPERTY INFORMATION:**

- 22.46± Total Acres
- Homesite
- Hardwood Timber
- Pine Timber
- Established Trails
- Power/Water Available

### **WELCOME TO THE MADISON 22.46**

WELCOME TO YOUR FUTURE HOMESITE IN MADISON COUNTY, MS! Nestled just off Highway 22 in the serene, gated community of Noah's Mill is The Madison 22.46, offering the perfect blend of privacy and natural beauty. The 22.46± acre property is surrounded by gigantic hardwoods, draped in Spanish moss, providing a peaceful, secluded environment, ideal for building your dream home. Opportunity abounds on this property, whether it is hiking on the established trails through the woods or slipping into a deer stand, overlooking a nice natural opening, the choice is yours! Not only does the land in this neighborhood provide privacy but also the tranquility of rural living while still enjoying the amenities of the nearby communities of Gluckstadt and Madison. Power and water are available, and building guidelines are in place by an HOA.