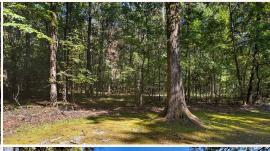

#### **PROPERTY INFORMATION:**

- 22.46± Total Acres
- Homesite
- Hardwood Timber
- Pine Timber
- Established Trails
- Power/Water Available

### **WELCOME TO THE MADISON 22.46**

WELCOME TO YOUR FUTURE HOMESITE IN MADISON COUNTY, MS! Nestled just off Highway 22 in the serene, gated community of Noah's Mill is The Madison 22.46, offering the perfect blend of privacy and natural beauty. The 22.46± acre property is surrounded by gigantic hardwoods, draped in Spanish moss, providing a peaceful, secluded environment, ideal for building your dream home. Opportunity abounds on this property, whether it is hiking on the established trails through the woods or slipping into a deer stand, overlooking a nice natural opening, the choice is yours! Not only does the land in this neighborhood provide privacy but also the tranquility of rural living while still enjoying the amenities of the nearby communities of Gluckstadt and Madison. Power and water are available, and building guidelines are in place by an HOA.