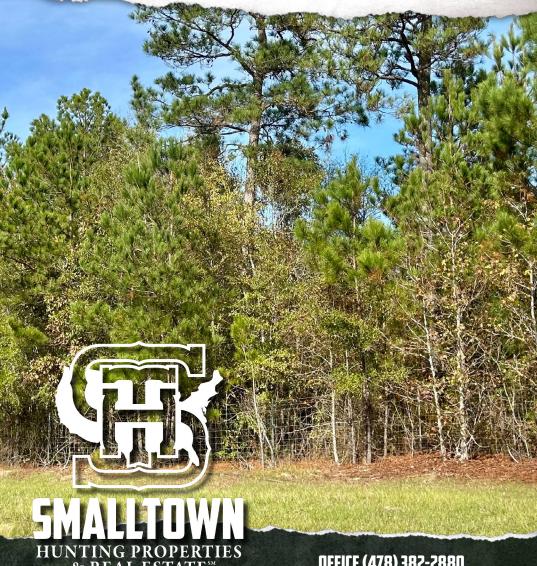

#### PROPERTY INFORMAT

- 39± Acres
- Volunteer Pine/ Hardwood Mix
- Wildlife Habitat
- Sills Branch Borders the Property
- Road Frontage Along the Main Bypass

### **WELCOME TO THE MCDUFFIE 39**

OUTDOOR ENTHUSIASTS AND INVESTORS, THE MCDUFFIE 39.6 IS FOR YOU!

Offering endless opportunities, the 39.6± acre property features road frontage, timber, and the potential for recreation! Situated along the East Bypass in Thomson, Georgia, this McDuffie County tract is made up of a natural mix of pine and hardwood timber. Sills Branch borders the property on the northern boundary. Create your own hunting retreat or simply enjoy the outdoors! This area of Northeast Georgia is known for great hunting, and this place presents the chance to hunt whitetail deer and an abundance of other wildlife. The property is located approximately 11 miles from Warrenton and roughly 35 miles from Augusta. Currently, there is limited access to the property due to fencing.