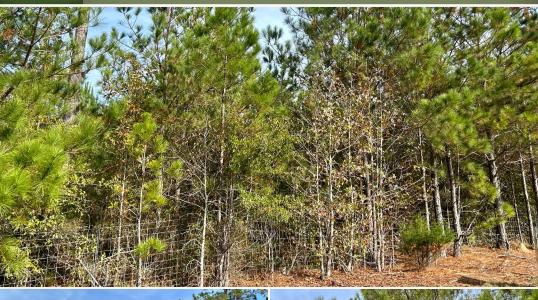

#### PROPERTY INFORMAT

- 39± Acres
- Volunteer Pine/ Hardwood Mix
- Wildlife Habitat
- Sills Branch Borders the Property
- Road Frontage Along the Main Bypass

### **WELCOME TO THE MCDUFFIE 39**

OUTDOOR ENTHUSIASTS AND INVESTORS, THE MCDUFFIE 39.6 IS FOR YOU!

Offering endless opportunities, the 39.6± acre property features road frontage, timber, and the potential for recreation! Situated along the East Bypass in Thomson, Georgia, this McDuffie County tract is made up of a natural mix of pine and hardwood timber. Sills Branch borders the property on the northern boundary. Create your own hunting retreat or simply enjoy the outdoors! This area of Northeast Georgia is known for great hunting, and this place presents the chance to hunt whitetail deer and an abundance of other wildlife. The property is located approximately 11 miles from Warrenton and roughly 35 miles from Augusta. Currently, there is limited access to the property due to fencing.