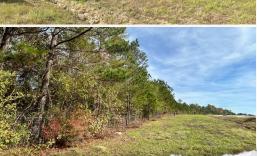

#### PROPERTY INFORMAT

- 39± Acres
- Volunteer Pine/ Hardwood Mix
- Wildlife Habitat
- Sills Branch Borders the Property
- Road Frontage Along the Main Bypass

### **WELCOME TO THE MCDUFFIE 39**

OUTDOOR ENTHUSIASTS AND INVESTORS, THE MCDUFFIE 39.6 IS FOR YOU!

Offering endless opportunities, the 39.6± acre property features road frontage, timber, and the potential for recreation! Situated along the East Bypass in Thomson, Georgia, this McDuffie County tract is made up of a natural mix of pine and hardwood timber. Sills Branch borders the property on the northern boundary. Create your own hunting retreat or simply enjoy the outdoors! This area of Northeast Georgia is known for great hunting, and this place presents the chance to hunt whitetail deer and an abundance of other wildlife. The property is located approximately 11 miles from Warrenton and roughly 35 miles from Augusta. Currently, there is limited access to the property due to fencing.