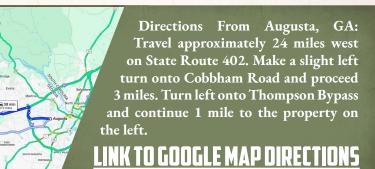

#### LOCATION:

- Thomson, GA 30824
- McDuffie County
- Frontage on Thomson Bypass
- 1± Miles to Thomson-McDuffie Middle School
- 11± Miles to Warrenton
- 26± Miles to Washington
- 35± Miles to Augusta
- 70± Miles to Athens

### **WELCOME TO THE MCDUFFIE 39**

OUTDOOR ENTHUSIASTS AND INVESTORS, THE MCDUFFIE 39.6 IS FOR YOU!

Offering endless opportunities, the 39.6± acre property features road frontage, timber, and the potential for recreation! Situated along the East Bypass in Thomson, Georgia, this McDuffie County tract is made up of a natural mix of pine and hardwood timber. Sills Branch borders the property on the northern boundary. Create your own hunting retreat or simply enjoy the outdoors! This area of Northeast Georgia is known for great hunting, and this place presents the chance to hunt whitetail deer and an abundance of other wildlife. The property is located approximately 11 miles from Warrenton and roughly 35 miles from Augusta. Currently, there is limited access to the property due to fencing.