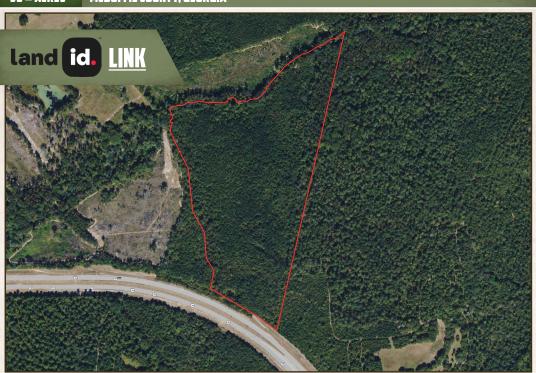

#### LOCATION:

- Thomson, GA 30824
- McDuffie County
- Frontage on Thomson Bypass
- 1± Miles to Thomson-McDuffie Middle School
- 11± Miles to Warrenton
- 26± Miles to Washington
- 35± Miles to Augusta
- 70± Miles to Athens

#### COORDINATES:

• 33.48361, -82.47681

#### PROPERTY INFORMAT

- 39± Acres
- Volunteer Pine/ Hardwood Mix
- Wildlife Habitat
- Sills Branch Borders the Property
- Road Frontage Along the Main Bypass

### **WELCOME TO THE MCDUFFIE 39**

OUTDOOR ENTHUSIASTS AND INVESTORS, THE MCDUFFIE 39.6 IS FOR YOU!

Offering endless opportunities, the 39.6± acre property features road frontage, timber, and the potential for recreation! Situated along the East Bypass in Thomson, Georgia, this McDuffie County tract is made up of a natural mix of pine and hardwood timber. Sills Branch borders the property on the northern boundary. Create your own hunting retreat or simply enjoy the outdoors! This area of Northeast Georgia is known for great hunting, and this place presents the chance to hunt whitetail deer and an abundance of other wildlife. The property is located approximately 11 miles from Warrenton and roughly 35 miles from Augusta. Currently, there is limited access to the property due to fencing.