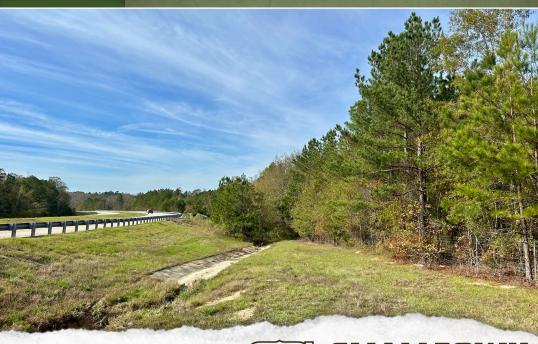

#### LOCATION:

- Thomson, GA 30824
- McDuffie County
- Frontage on Thomson Bypass
- 1± Miles to Thomson-McDuffie Middle School
- 11± Miles to Warrenton
- 26± Miles to Washington
- 35± Miles to Augusta
- 70± Miles to Athens

#### PROPERTY INFORMAT

- 39± Acres
- Volunteer Pine/ Hardwood Mix
- Wildlife Habitat
- Sills Branch Borders the Property
- Road Frontage Along the Main Bypass

### **WELCOME TO THE MCDUFFIE 39**

OUTDOOR ENTHUSIASTS AND INVESTORS, THE MCDUFFIE 39.6 IS FOR YOU!

Offering endless opportunities, the 39.6± acre property features road frontage, timber, and the potential for recreation! Situated along the East Bypass in Thomson, Georgia, this McDuffie County tract is made up of a natural mix of pine and hardwood timber. Sills Branch borders the property on the northern boundary. Create your own hunting retreat or simply enjoy the outdoors! This area of Northeast Georgia is known for great hunting, and this place presents the chance to hunt whitetail deer and an abundance of other wildlife. The property is located approximately 11 miles from Warrenton and roughly 35 miles from Augusta. Currently, there is limited access to the property due to fencing.