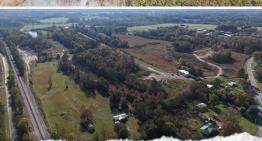

#### **WELCOME TO THE MURRAY 90**

BUSINESS OWNERS AND INVESTORS, TAKE A LOOK AT THIS RARE OPPORTUNITY! THE MURRAY 90 OFFERS RAIL ACCESS!!! Located off Tennga Gregory Road in Crandall, GA is a unique, 90± acre property. The Murray County gem features more than 2,300 feet of a railroad spur off the main CSX mainline AND Rostex Airport, which includes a landing strip over 2,000 feet long! The property is zoned for industrial/manufacturing and is ready for a global business to set-up a facility. Access to the CSX mainline provides exactly what you need to move bulk material. You will find plenty of dirt available for whatever your development/construction needs may be. Additionally, a truck tipper is on site for loading rail cars and trucks.

This commercial tract offers endless potential being conveniently located just over 90 miles from Knoxville, TN and approximately 105 miles from Atlanta.

With ample road frontage, a railroad spur and aviation access, the Murray 90 is worth considering for your business!