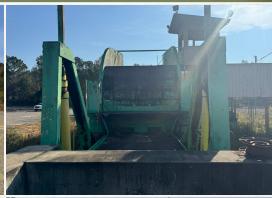

#### PROPERTY INFORMATION:

- 90± Acres
- Zoned Commercial
- 2,332± Feet of Rail Spur off the CSX Mainline
- 2,020± Foot Landing Strip
- 1,100± Feet of Road Frontage
- Several 6" Wells in Place
- Truck Tipper in Place to Load Rail Cars/Trucks

#### **WELCOME TO THE MURRAY 90**

BUSINESS OWNERS AND INVESTORS, TAKE A LOOK AT THIS RARE OPPORTUNITY! THE MURRAY 90 OFFERS RAIL ACCESS!!! Located off Tennga Gregory Road in Crandall, GA is a unique, 90± acre property. The Murray County gem features more than 2,300 feet of a railroad spur off the main CSX mainline AND Rostex Airport, which includes a landing strip over 2,000 feet long! The property is zoned for industrial/manufacturing and is ready for a global business to set-up a facility. Access to the CSX mainline provides exactly what you need to move bulk material. You will find plenty of dirt available for whatever your development/construction needs may be. Additionally, a truck tipper is on site for loading rail cars and trucks.