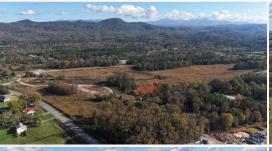

#### LOCATION:

- Tennga Gregory Road Crandall, GA 30711
- Murray County
- 7.4± Miles from the Appalachian Regional Port
- 16.2± Miles from Chatsworth
- 68± Miles from Cartersville
- 106± Miles from Atlanta
- 350± Miles from Savannah
- 91± Miles from Knoxville, TN

#### PROPERTY INFORMATION:

- 90± Acres
- Zoned Commercial
- 2,332± Feet of Rail Spur off the CSX Mainline
- 2,020± Foot Landing Strip
- 1,100± Feet of Road Frontage
- Several 6" Wells in Place
- Truck Tipper in Place to Load Rail Cars/Trucks