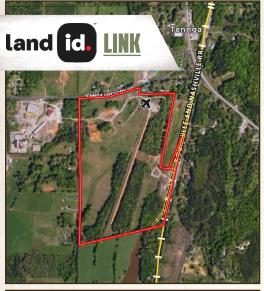

#### LOCATION:

- Tennga Gregory Road Crandall, GA 30711
- Murray County
- 7.4± Miles from the Appalachian Regional Port
- 16.2± Miles from Chatsworth
- 68± Miles from Cartersville
- 106± Miles from Atlanta
- 350± Miles from Savannah
- 91± Miles from Knoxville, TN

#### **COORDINATES:**

• 34.98002, -84.74248

#### PROPERTY INFORMATION:

- 90± Acres
- Zoned Commercial
- 2,332± Feet of Rail Spur off the CSX Mainline
- 2,020± Foot Landing Strip
- 1,100± Feet of Road Frontage
- Several 6" Wells in Place
- Truck Tipper in Place to Load Rail Cars/Trucks