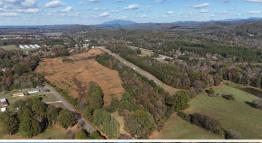

#### LOCATION:

- Tennga Gregory Road Crandall, GA 30711
- Murray County
- 7.4± Miles from the Appalachian Regional Port
- 16.2± Miles from Chatsworth
- 68± Miles from Cartersville
- 106± Miles from Atlanta
- 350± Miles from Savannah
- 91± Miles from Knoxville, TN

#### PROPERTY INFORMATION:

- 90± Acres
- Zoned Commercial
- 2,332± Feet of Rail Spur off the CSX Mainline
- 2,020± Foot Landing Strip
- 1,100± Feet of Road Frontage
- Several 6" Wells in Place
- Truck Tipper in Place to Load Rail Cars/Trucks