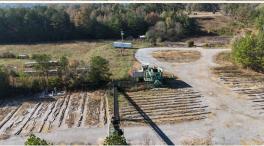

#### PROPERTY INFORMATION:

- 90± Acres
- Zoned Commercial
- 2,332± Feet of Rail Spur off the CSX Mainline
- 2,020± Foot Landing Strip
- 1,100± Feet of Road Frontage
- Several 6" Wells in Place
- Truck Tipper in Place to Load Rail Cars/Trucks

#### **WELCOME TO THE MURRAY 90**

BUSINESS OWNERS AND INVESTORS, TAKE A LOOK AT THIS RARE OPPORTUNITY! THE MURRAY 90 OFFERS RAIL ACCESS!!! Located off Tennga Gregory Road in Crandall, GA is a unique, 90± acre property. The Murray County gem features more than 2,300 feet of a railroad spur off the main CSX mainline AND Rostex Airport, which includes a landing strip over 2,000 feet long! The property is zoned for industrial/manufacturing and is ready for a global business to set-up a facility. Access to the CSX mainline provides exactly what you need to move bulk material. You will find plenty of dirt available for whatever your development/construction needs may be. Additionally, a truck tipper is on site for loading rail cars and trucks.