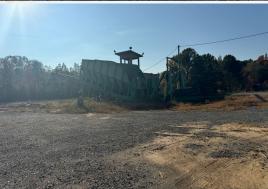

#### PROPERTY USE:

- Industrial/Manufacturing
- Commercial
- · Railroad
- Development
- Rostex Airport

#### **WELCOME TO THE MURRAY 90**

BUSINESS OWNERS AND INVESTORS, TAKE A LOOK AT THIS RARE OPPORTUNITY! THE MURRAY 90 OFFERS RAIL ACCESS!!! Located off Tennga Gregory Road in Crandall, GA is a unique, 90± acre property. The Murray County gem features more than 2,300 feet of a railroad spur off the main CSX mainline AND Rostex Airport, which includes a landing strip over 2,000 feet long! The property is zoned for industrial/manufacturing and is ready for a global business to set-up a facility. Access to the CSX mainline provides exactly what you need to move bulk material. You will find plenty of dirt available for whatever your development/construction needs may be. Additionally, a truck tipper is on site for loading rail cars and trucks.