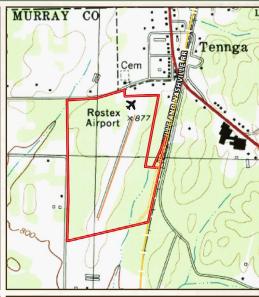

#### LOCATION:

- Tennga Gregory Road Crandall, GA 30711
- Murray County
- 7.4± Miles from the Appalachian Regional Port
- 16.2± Miles from Chatsworth
- 68± Miles from Cartersville
- 106± Miles from Atlanta
- 350± Miles from Savannah
- 91± Miles from Knoxville, TN

#### PROPERTY USE:

- Industrial/Manufacturing
- Commercial
- · Railroad
- Development
- Rostex Airport

#### PROPERTY INFORMATION:

- 90± Acres
- Zoned Commercial
- 2,332± Feet of Rail Spur off the CSX Mainline
- 2,020± Foot Landing Strip
- 1,100± Feet of Road Frontage
- Several 6" Wells in Place
- Truck Tipper in Place to Load Rail Cars/Trucks

#### **WELCOME TO THE MURRAY 90**

BUSINESS OWNERS AND INVESTORS, TAKE A LOOK AT THIS RARE OPPORTUNITY! THE MURRAY 90 OFFERS RAIL ACCESS!!! Located off Tennga Gregory Road in Crandall, GA is a unique, 90± acre property. The Murray County gem features more than 2,300 feet of a railroad spur off the main CSX mainline AND Rostex Airport, which includes a landing strip over 2,000 feet long! The property is zoned for industrial/manufacturing and is ready for a global business to set-up a facility. Access to the CSX mainline provides exactly what you need to move bulk material. You will find plenty of dirt available for whatever your development/construction needs may be. Additionally, a truck tipper is on site for loading rail cars and trucks.