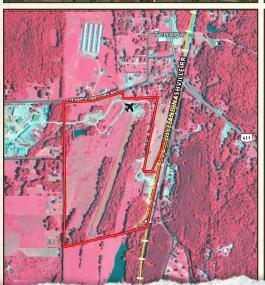

#### LOCATION:

- Tennga Gregory Road Crandall, GA 30711
- Murray County
- 7.4± Miles from the Appalachian Regional Port
- 16.2± Miles from Chatsworth
- 68± Miles from Cartersville
- 106± Miles from Atlanta
- 350± Miles from Savannah
- 91± Miles from Knoxville, TN

#### PROPERTY USE:

- Industrial/Manufacturing
- Commercial
- · Railroad
- Development
- Rostex Airport

#### PROPERTY INFORMATION:

- 90± Acres
- Zoned Commercial
- 2,332± Feet of Rail Spur off the CSX Mainline
- 2,020± Foot Landing Strip
- 1,100± Feet of Road Frontage
- Several 6" Wells in Place
- Truck Tipper in Place to Load Rail Cars/Trucks

#### **WELCOME TO THE MURRAY 90**

BUSINESS OWNERS AND INVESTORS, TAKE A LOOK AT THIS RARE OPPORTUNITY! THE MURRAY 90 OFFERS RAIL ACCESS!!! Located off Tennga Gregory Road in Crandall, GA is a unique, 90± acre property. The Murray County gem features more than 2,300 feet of a railroad spur off the main CSX mainline AND Rostex Airport, which includes a landing strip over 2,000 feet long! The property is zoned for industrial/manufacturing and is ready for a global business to set-up a facility. Access to the CSX mainline provides exactly what you need to move bulk material. You will find plenty of dirt available for whatever your development/construction needs may be. Additionally, a truck tipper is on site for loading rail cars and trucks.