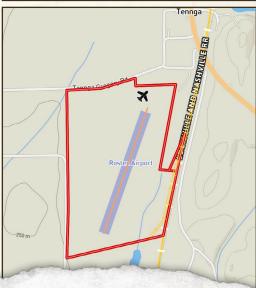

#### LOCATION:

- Tennga Gregory Road Crandall, GA 30711
- Murray County
- 7.4± Miles from the Appalachian Regional Port
- 16.2± Miles from Chatsworth
- 68± Miles from Cartersville
- 106± Miles from Atlanta
- 350± Miles from Savannah
- 91± Miles from Knoxville, TN

#### PROPERTY USE:

- Industrial/Manufacturing
- Commercial
- · Railroad
- Development
- Rostex Airport

#### PROPERTY INFORMATION:

- 90± Acres
- Zoned Commercial
- 2,332± Feet of Rail Spur off the CSX Mainline
- 2,020± Foot Landing Strip
- 1,100± Feet of Road Frontage
- Several 6" Wells in Place
- Truck Tipper in Place to Load Rail Cars/Trucks

#### **WELCOME TO THE MURRAY 90**

BUSINESS OWNERS AND INVESTORS, TAKE A LOOK AT THIS RARE OPPORTUNITY! THE MURRAY 90 OFFERS RAIL ACCESS!!! Located off Tennga Gregory Road in Crandall, GA is a unique, 90± acre property. The Murray County gem features more than 2,300 feet of a railroad spur off the main CSX mainline AND Rostex Airport, which includes a landing strip over 2,000 feet long! The property is zoned for industrial/manufacturing and is ready for a global business to set-up a facility. Access to the CSX mainline provides exactly what you need to move bulk material. You will find plenty of dirt available for whatever your development/construction needs may be. Additionally, a truck tipper is on site for loading rail cars and trucks.