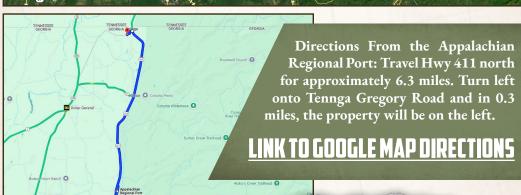

#### LOCATION:

- Tennga Gregory Road Crandall, GA 30711
- Murray County
- 7.4± Miles from the Appalachian Regional Port
- 16.2± Miles from Chatsworth
- 68± Miles from Cartersville
- 106± Miles from Atlanta
- 350± Miles from Savannah
- 91± Miles from Knoxville, TN