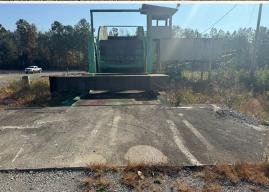

#### PROPERTY INFORMATION:

- 90± Acres
- Zoned Commercial
- 2,332± Feet of Rail Spur off the CSX Mainline
- 2,020± Foot Landing Strip
- 1,100± Feet of Road Frontage
- Several 6" Wells in Place
- Truck Tipper in Place to Load Rail Cars/Trucks

#### **WELCOME TO THE MURRAY 90**

BUSINESS OWNERS AND INVESTORS, TAKE A LOOK AT THIS RARE OPPORTUNITY! THE MURRAY 90 OFFERS RAIL ACCESS!!! Located off Tennga Gregory Road in Crandall, GA is a unique, 90± acre property. The Murray County gem features more than 2,300 feet of a railroad spur off the main CSX mainline AND Rostex Airport, which includes a landing strip over 2,000 feet long! The property is zoned for industrial/manufacturing and is ready for a global business to set-up a facility. Access to the CSX mainline provides exactly what you need to move bulk material. You will find plenty of dirt available for whatever your development/construction needs may be. Additionally, a truck tipper is on site for loading rail cars and trucks.