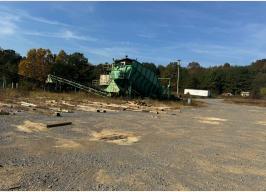

#### PROPERTY INFORMATION:

- 90± Acres
- Zoned Commercial
- 2,332± Feet of Rail Spur off the CSX Mainline
- 2,020± Foot Landing Strip
- 1,100± Feet of Road Frontage
- Several 6" Wells in Place
- Truck Tipper in Place to Load Rail Cars/Trucks

#### **WELCOME TO THE MURRAY 90**

BUSINESS OWNERS AND INVESTORS, TAKE A LOOK AT THIS RARE OPPORTUNITY! THE MURRAY 90 OFFERS RAIL ACCESS!!! Located off Tennga Gregory Road in Crandall, GA is a unique, 90± acre property. The Murray County gem features more than 2,300 feet of a railroad spur off the main CSX mainline AND Rostex Airport, which includes a landing strip over 2,000 feet long! The property is zoned for industrial/manufacturing and is ready for a global business to set-up a facility. Access to the CSX mainline provides exactly what you need to move bulk material. You will find plenty of dirt available for whatever your development/construction needs may be. Additionally, a truck tipper is on site for loading rail cars and trucks.