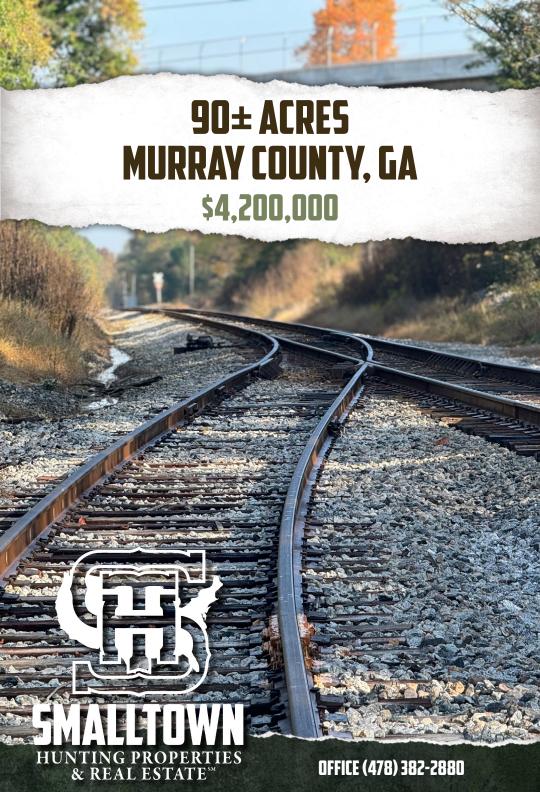

### **THE MURRAY 90**

#### PROPERTY INFORMATION:

- 90± Acres
- Zoned Commercial
- 2,332± Feet of Rail Spur off the CSX Mainline
- 2,020± Foot Landing Strip
- 1,100± Feet of Road Frontage
- Several 6" Wells in Place
- Truck Tipper in Place to Load Rail Cars/Trucks

#### **WELCOME TO THE MURRAY 90**

BUSINESS OWNERS AND INVESTORS, TAKE A LOOK AT THIS RARE OPPORTUNITY! THE MURRAY 90 OFFERS RAIL ACCESS!!! Located off Tennga Gregory Road in Crandall, GA is a unique, 90± acre property. The Murray County gem features more than 2,300 feet of a railroad spur off the main CSX mainline AND Rostex Airport, which includes a landing strip over 2,000 feet long! The property is zoned for industrial/manufacturing and is ready for a global business to set-up a facility. Access to the CSX mainline provides exactly what you need to move bulk material. You will find plenty of dirt available for whatever your development/construction needs may be. Additionally, a truck tipper is on site for loading rail cars and trucks.