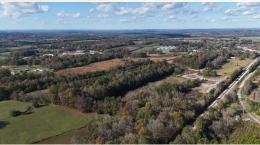

#### **WELCOME TO THE MURRAY 90**

BUSINESS OWNERS AND INVESTORS, TAKE A LOOK AT THIS RARE OPPORTUNITY! THE MURRAY 90 OFFERS RAIL ACCESS!!! Located off Tennga Gregory Road in Crandall, GA is a unique, 90± acre property. The Murray County gem features more than 2,300 feet of a railroad spur off the main CSX mainline AND Rostex Airport, which includes a landing strip over 2,000 feet long! The property is zoned for industrial/manufacturing and is ready for a global business to set-up a facility. Access to the CSX mainline provides exactly what you need to move bulk material. You will find plenty of dirt available for whatever your development/construction needs may be. Additionally, a truck tipper is on site for loading rail cars and trucks.

This commercial tract offers endless potential being conveniently located just over 90 miles from Knoxville, TN and approximately 105 miles from Atlanta.

With ample road frontage, a railroad spur and aviation access, the Murray 90 is worth considering for your business!