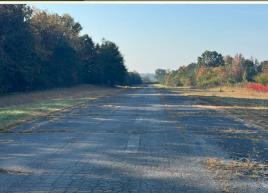

#### PROPERTY INFORMATION:

- 90± Acres
- Zoned Commercial
- 2,332± Feet of Rail Spur off the CSX Mainline
- 2,020± Foot Landing Strip
- 1,100± Feet of Road Frontage
- Several 6" Wells in Place
- Truck Tipper in Place to Load Rail Cars/Trucks

#### **WELCOME TO THE MURRAY 90**

BUSINESS OWNERS AND INVESTORS, TAKE A LOOK AT THIS RARE OPPORTUNITY! THE MURRAY 90 OFFERS RAIL ACCESS!!! Located off Tennga Gregory Road in Crandall, GA is a unique, 90± acre property. The Murray County gem features more than 2,300 feet of a railroad spur off the main CSX mainline AND Rostex Airport, which includes a landing strip over 2,000 feet long! The property is zoned for industrial/manufacturing and is ready for a global business to set-up a facility. Access to the CSX mainline provides exactly what you need to move bulk material. You will find plenty of dirt available for whatever your development/construction needs may be. Additionally, a truck tipper is on site for loading rail cars and trucks.