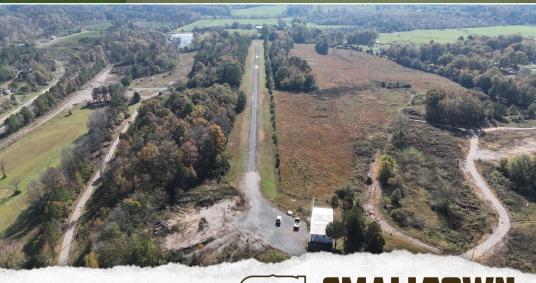

#### PROPERTY INFORMATION:

- 90± Acres
- Zoned Commercial
- 2,332± Feet of Rail Spur off the CSX Mainline
- 2,020± Foot Landing Strip
- 1,100± Feet of Road Frontage
- Several 6" Wells in Place
- Truck Tipper in Place to Load Rail Cars/Trucks

#### **WELCOME TO THE MURRAY 90**

BUSINESS OWNERS AND INVESTORS, TAKE A LOOK AT THIS RARE OPPORTUNITY! THE MURRAY 90 OFFERS RAIL ACCESS!!! Located off Tennga Gregory Road in Crandall, GA is a unique, 90± acre property. The Murray County gem features more than 2,300 feet of a railroad spur off the main CSX mainline AND Rostex Airport, which includes a landing strip over 2,000 feet long! The property is zoned for industrial/manufacturing and is ready for a global business to set-up a facility. Access to the CSX mainline provides exactly what you need to move bulk material. You will find plenty of dirt available for whatever your development/construction needs may be. Additionally, a truck tipper is on site for loading rail cars and trucks.