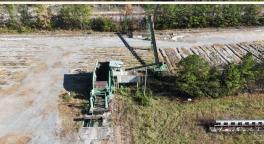

#### PROPERTY INFORMATION:

- 90± Acres
- Zoned Commercial
- 2,332± Feet of Rail Spur off the CSX Mainline
- 2,020± Foot Landing Strip
- 1,100± Feet of Road Frontage
- Several 6" Wells in Place
- Truck Tipper in Place to Load Rail Cars/Trucks

#### **WELCOME TO THE MURRAY 90**

BUSINESS OWNERS AND INVESTORS, TAKE A LOOK AT THIS RARE OPPORTUNITY! THE MURRAY 90 OFFERS RAIL ACCESS!!! Located off Tennga Gregory Road in Crandall, GA is a unique, 90± acre property. The Murray County gem features more than 2,300 feet of a railroad spur off the main CSX mainline AND Rostex Airport, which includes a landing strip over 2,000 feet long! The property is zoned for industrial/manufacturing and is ready for a global business to set-up a facility. Access to the CSX mainline provides exactly what you need to move bulk material. You will find plenty of dirt available for whatever your development/construction needs may be. Additionally, a truck tipper is on site for loading rail cars and trucks.