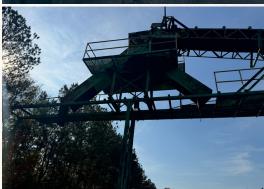

#### PROPERTY INFORMATION:

- 90± Acres
- Zoned Commercial
- 2,332± Feet of Rail Spur off the CSX Mainline
- 2,020± Foot Landing Strip
- 1,100± Feet of Road Frontage
- Several 6" Wells in Place
- Truck Tipper in Place to Load Rail Cars/Trucks

#### **WELCOME TO THE MURRAY 90**

BUSINESS OWNERS AND INVESTORS, TAKE A LOOK AT THIS RARE OPPORTUNITY! THE MURRAY 90 OFFERS RAIL ACCESS!!! Located off Tennga Gregory Road in Crandall, GA is a unique, 90± acre property. The Murray County gem features more than 2,300 feet of a railroad spur off the main CSX mainline AND Rostex Airport, which includes a landing strip over 2,000 feet long! The property is zoned for industrial/manufacturing and is ready for a global business to set-up a facility. Access to the CSX mainline provides exactly what you need to move bulk material. You will find plenty of dirt available for whatever your development/construction needs may be. Additionally, a truck tipper is on site for loading rail cars and trucks.