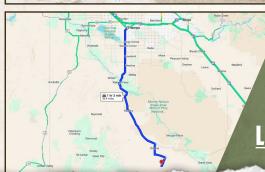

Directions From Nampa, Idaho: Travel ID 45 South to ID 78 to Oreana Loop Road and continue south to Collett Road. Proceed approximately 3 miles.

## **LINK TO GOOGLE MAP DIRECTIONS**