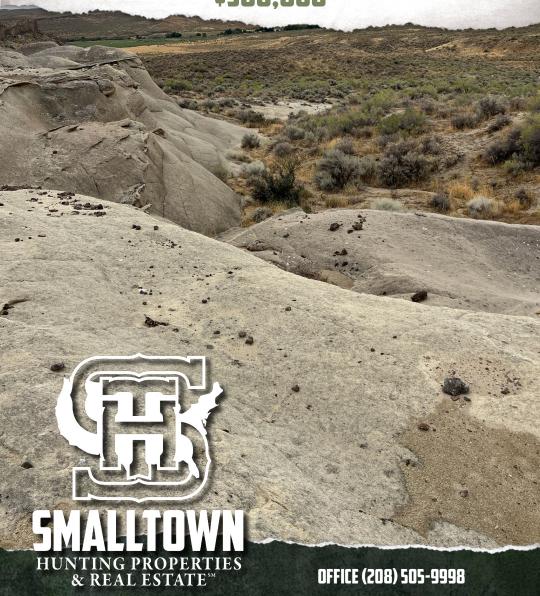

# OOLITIC LIMESTONE MINE 180± ACRES | OWYHEE COUNTY, ID \$500,000

## **WELCOME TO THE OOLITIC LIMESTONE MINE**

INTRODUCING AN EXTREMELY RARE OPPORTUNITY TO ACQUIRE THE RIGHTS TO A CALCIUM CARBONATE (CACO3) DEPOSIT NEAR OREANA, IDAHO IN OWYHEE COUNTY. Calcium Carbonate, Oolite in this deposit, has many uses in the agriculture, construction and manufacturing industries. This is a 180± acre open mine with a Lode Claim to the mineral deposit on BLM Public Land. The Operating Plan is current.