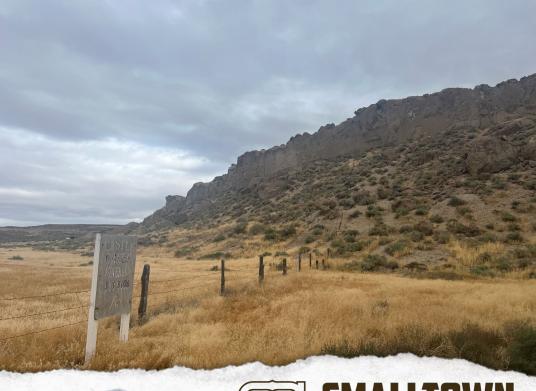

## **WELCOME TO THE OOLITIC LIMESTONE MINE**

INTRODUCING AN EXTREMELY RARE OPPORTUNITY TO ACQUIRE THE RIGHTS TO A CALCIUM CARBONATE (CACO3) DEPOSIT NEAR OREANA, IDAHO IN OWYHEE COUNTY. Calcium Carbonate, Oolite in this deposit, has many uses in the agriculture, construction and manufacturing industries. This is a 180± acre open mine with a Lode Claim to the mineral deposit on BLM Public Land. The Operating Plan is current.