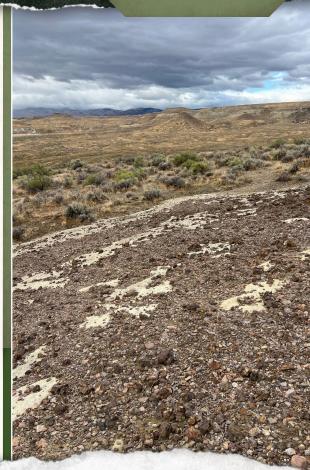

## **WELCOME TO THE OOLITIC LIMESTONE MINE**

INTRODUCING AN EXTREMELY RARE OPPORTUNITY TO ACQUIRE THE RIGHTS TO A CALCIUM CARBONATE (CACO3) DEPOSIT NEAR OREANA, IDAHO IN OWYHEE COUNTY. Calcium Carbonate, Oolite in this deposit, has many uses in the agriculture, construction and manufacturing industries. This is a 180± acre open mine with a Lode Claim to the mineral deposit on BLM Public Land. The Operating Plan is current.