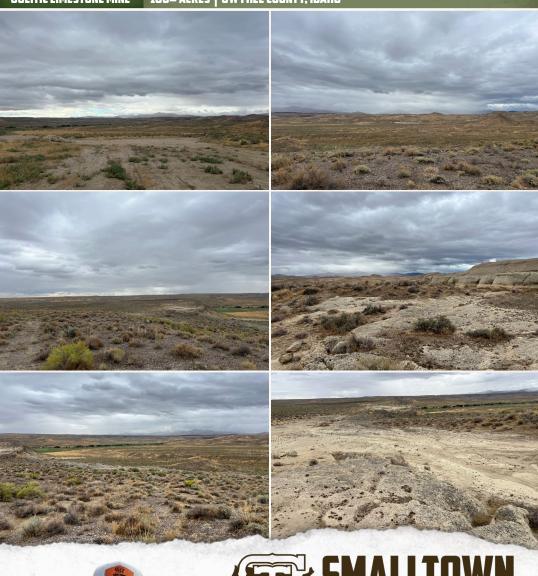

## **WELCOME TO THE OOLITIC LIMESTONE MINE**

INTRODUCING AN EXTREMELY RARE OPPORTUNITY TO ACQUIRE THE RIGHTS TO A CALCIUM CARBONATE (CACO3) DEPOSIT NEAR OREANA, IDAHO IN OWYHEE COUNTY. Calcium Carbonate, Oolite in this deposit, has many uses in the agriculture, construction and manufacturing industries. This is a 180± acre open mine with a Lode Claim to the mineral deposit on BLM Public Land. The Operating Plan is current.