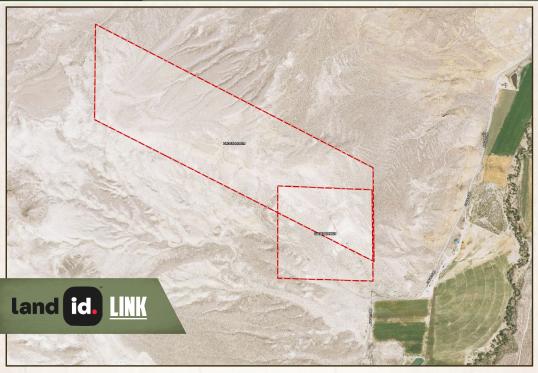

## **COORDINATES:**

• 42.9776, -116.3575

## PROPERTY INFORMATION:

• 180± Acres