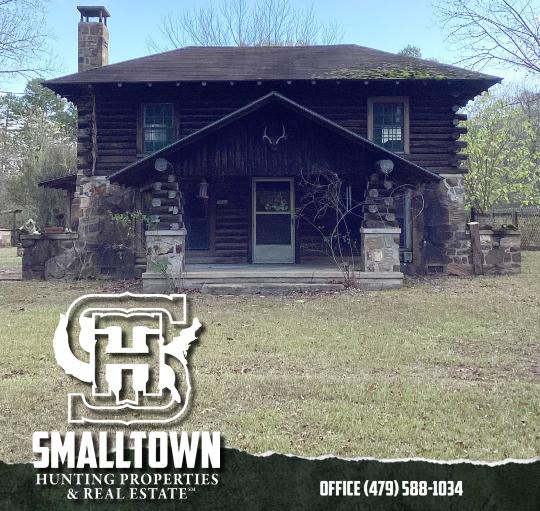

## PROPERTY INFORMATION:

- 4± Acres
- 1920 Original Log Home
- 2 Bedroom/ 1 Bath
- Barn and Work Shop
- Multiple Sheds
- Original Outhouse
- Fruit Trees and Berries
- Public Water
- Paved County Road Frontage
- Additional Acreage Available

## **WELCOME TO THE POLK 4**

WELCOME TO YOUR OWN 4± ACRE HOMESTEAD AT 316 POLK ROAD 74 IN MENA,

ARKANSAS. This great place has been in the same family for well over 100 years. The home is an original hand-hewn log construction built by the original owner circa 1920...you won't see many structures of this age in such good condition. If only logs could talk! The home offers two bedrooms and one bathroom and will require some work.