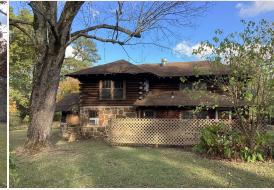

## **WELCOME TO THE POLK 4**

WELCOME TO YOUR OWN 4± ACRE HOMESTEAD AT 316 POLK ROAD 74 IN MENA,

ARKANSAS. This great place has been in the same family for well over 100 years. The home is an original hand-hewn log construction built by the original owner circa 1920...you won't see many structures of this age in such good condition. If only logs could talk! The home offers two bedrooms and one bathroom and will require some work.

## PROPERTY INFORMATION:

- 4± Acres
- 1920 Original Log Home
- 2 Bedroom/ 1 Bath
- Barn and Work Shop
- Multiple Sheds
- Original Outhouse
- Fruit Trees and Berries
- Public Water
- Paved County Road Frontage
- Additional Acreage Available