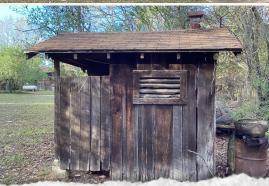

A two-story barn has a concrete floor and provides space for all of your hobbies. The barn offers a loft with wood floors and windows, and would be the perfect guest quarters with some finishing touches or a hang out space for the family or even an art studio. A shop is also on site with electricity, concrete floors, space for two vehicles and a lean-to shed. You will find several additional sheds scattered throughout the property. And if you love the authenticity of this place, you will love the original outhouse.