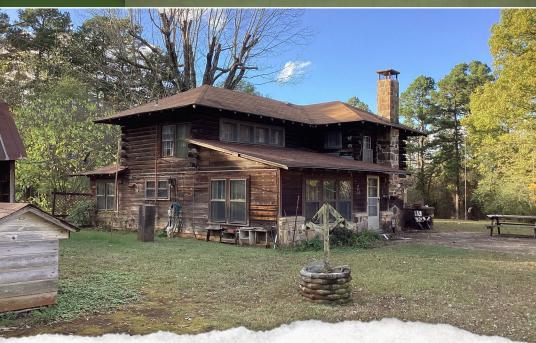

## PROPERTY INFORMATION:

- 4± Acres
- 1920 Original Log Home
- 2 Bedroom/ 1 Bath
- Barn and Work Shop
- Multiple Sheds
- Original Outhouse
- Fruit Trees and Berries
- Public Water
- Paved County Road Frontage
- Additional Acreage Available

## **WELCOME TO THE POLK 4**

WELCOME TO YOUR OWN 4± ACRE HOMESTEAD AT 316 POLK ROAD 74 IN MENA,

ARKANSAS. This great place has been in the same family for well over 100 years. The home is an original hand-hewn log construction built by the original owner circa 1920...you won't see many structures of this age in such good condition. If only logs could talk! The home offers two bedrooms and one bathroom and will require some work.