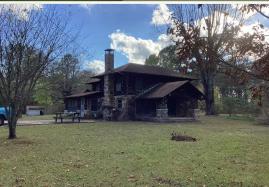

## PROPERTY INFORMATION:

- 4± Acres
- 1920 Original Log Home
- 2 Bedroom/ 1 Bath
- Barn and Work Shop
- Multiple Sheds
- Original Outhouse
- Fruit Trees and Berries
- Public Water
- Paved County Road Frontage
- Additional Acreage Available

## **WELCOME TO THE POLK 4**

WELCOME TO YOUR OWN 4± ACRE HOMESTEAD AT 316 POLK ROAD 74 IN MENA,

ARKANSAS. This great place has been in the same family for well over 100 years. The home is an original hand-hewn log construction built by the original owner circa 1920...you won't see many structures of this age in such good condition. If only logs could talk! The home offers two bedrooms and one bathroom and will require some work.