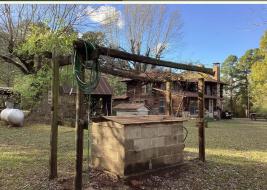

## PROPERTY INFORMATION:

- 4± Acres
- 1920 Original Log Home
- 2 Bedroom/ 1 Bath
- Barn and Work Shop
- Multiple Sheds
- Original Outhouse
- Fruit Trees and Berries
- Public Water
- Paved County Road Frontage
- Additional Acreage Available

A two-story barn has a concrete floor and provides space for all of your hobbies. The barn offers a loft with wood floors and windows, and would be the perfect guest quarters with some finishing touches or a hang out space for the family or even an art studio. A shop is also on site with electricity, concrete floors, space for two vehicles and a lean-to shed. You will find several additional sheds scattered throughout the property. And if you love the authenticity of this place, you will love the original outhouse.