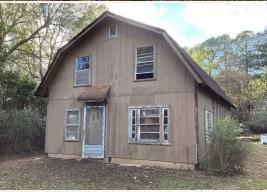

## PROPERTY INFORMATION:

- 4± Acres
- 1920 Original Log Home
- 2 Bedroom/ 1 Bath
- Barn and Work Shop
- Multiple Sheds
- Original Outhouse
- Fruit Trees and Berries
- Public Water
- Paved County Road Frontage
- Additional Acreage Available

## **WELCOME TO THE POLK 4**

WELCOME TO YOUR OWN 4± ACRE HOMESTEAD AT 316 POLK ROAD 74 IN MENA,

ARKANSAS. This great place has been in the same family for well over 100 years. The home is an original hand-hewn log construction built by the original owner circa 1920...you won't see many structures of this age in such good condition. If only logs could talk! The home offers two bedrooms and one bathroom and will require some work.