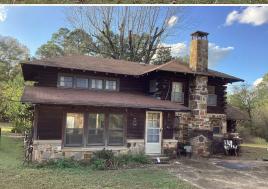

## **WELCOME TO THE POLK 4**

WELCOME TO YOUR OWN 4± ACRE HOMESTEAD AT 316 POLK ROAD 74 IN MENA,

ARKANSAS. This great place has been in the same family for well over 100 years. The home is an original hand-hewn log construction built by the original owner circa 1920...you won't see many structures of this age in such good condition. If only logs could talk! The home offers two bedrooms and one bathroom and will require some work.

## PROPERTY INFORMATION:

- 4± Acres
- 1920 Original Log Home
- 2 Bedroom/ 1 Bath
- Barn and Work Shop
- Multiple Sheds
- Original Outhouse
- Fruit Trees and Berries
- Public Water
- Paved County Road Frontage
- Additional Acreage Available