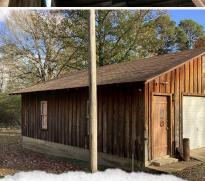

## PROPERTY INFORMATION:

- 4± Acres
- 1920 Original Log Home
- 2 Bedroom/ 1 Bath
- Barn and Work Shop
- Multiple Sheds
- Original Outhouse
- Fruit Trees and Berries
- Public Water
- Paved County Road Frontage
- Additional Acreage Available

A two-story barn has a concrete floor and provides space for all of your hobbies. The barn offers a loft with wood floors and windows, and would be the perfect guest quarters with some finishing touches or a hang out space for the family or even an art studio. A shop is also on site with electricity, concrete floors, space for two vehicles and a lean-to shed. You will find several additional sheds scattered throughout the property. And if you love the authenticity of this place, you will love the original outhouse.