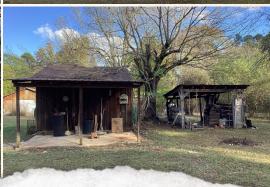

A two-story barn has a concrete floor and provides space for all of your hobbies. The barn offers a loft with wood floors and windows, and would be the perfect guest quarters with some finishing touches or a hang out space for the family or even an art studio. A shop is also on site with electricity, concrete floors, space for two vehicles and a lean-to shed. You will find several additional sheds scattered throughout the property. And if you love the authenticity of this place, you will love the original outhouse.