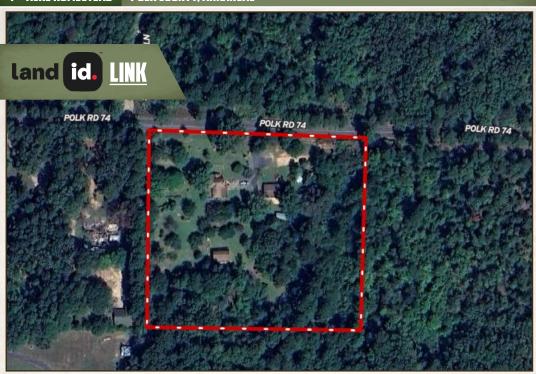

### LOCATION:

- 316 Polk Road 74
   Mena, AR 71953
- Polk County
- 1± Miles to Ouachita Golf Course and Country Club
- 10± Miles to Wolf Pen Gap Trails
- 14.5± Miles to Queen Wilhelmina State Park
- 25± Miles to Fourche Mountain Trails
- 80± Miles to Fort Smith
- 130± Miles to Little Rock
- 250± Miles to Dallas

## PROPERTY INFORMATION:

- 4± Acres
- 1920 Original Log Home
- 2 Bedroom/ 1 Bath
- Barn and Work Shop
- Multiple Sheds
- Original Outhouse
- Fruit Trees and Berries
- Public Water
- Paved County Road Frontage
- Additional Acreage Available

If you are in the market for a second home, vacation spot or an investment, this place is worth a look. The 4± acres will be surveyed out of a larger tract and additional acreage is available.

To schedule a private tour, call Luke Alston today!