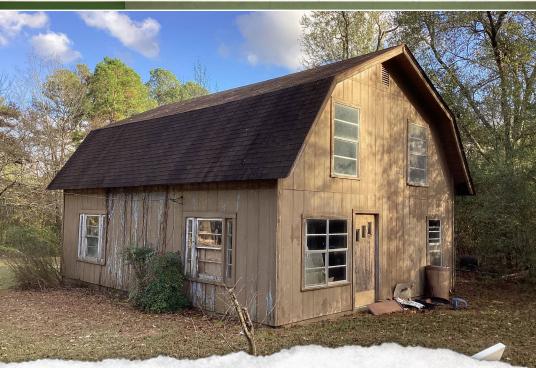

## PROPERTY INFORMATION:

- 4± Acres
- 1920 Original Log Home
- 2 Bedroom/ 1 Bath
- Barn and Work Shop
- Multiple Sheds
- Original Outhouse
- Fruit Trees and Berries
- Public Water
- Paved County Road Frontage
- Additional Acreage Available

A two-story barn has a concrete floor and provides space for all of your hobbies. The barn offers a loft with wood floors and windows, and would be the perfect guest quarters with some finishing touches or a hang out space for the family or even an art studio. A shop is also on site with electricity, concrete floors, space for two vehicles and a lean-to shed. You will find several additional sheds scattered throughout the property. And if you love the authenticity of this place, you will love the original outhouse.