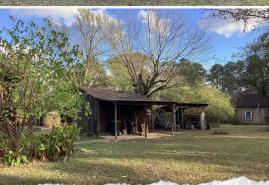

A two-story barn has a concrete floor and provides space for all of your hobbies. The barn offers a loft with wood floors and windows, and would be the perfect guest quarters with some finishing touches or a hang out space for the family or even an art studio. A shop is also on site with electricity, concrete floors, space for two vehicles and a lean-to shed. You will find several additional sheds scattered throughout the property. And if you love the authenticity of this place, you will love the original outhouse.