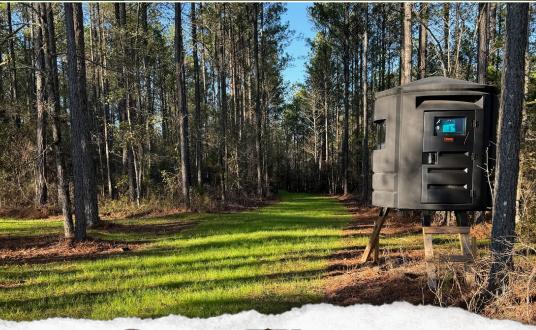

## PROPERTY INFORMATION:

- 30± Total Acres
- Turn-Key Farm
- Located on a Dead End Road
- Internal Trail System
- Established Food Plot Areas
- Natural Spring
- Deer and Turkey
- Shooting Houses in Place
- 50/50 Mix of Mature Pines & Hardwoods
- Surrounded by Large Property Owners
- Nearby Power Provided by New Albany Gas, Light, & Water
- Owner/Agent

## **WELCOME TO THE TIPPAH 30**

WELCOME TO THE TIPPAH 30, AN AFFORDABLE TRACT FILLED WITH A DIVERSE

HABITAT! Situated at a dead-end road off County Road 827 in Blue Mountain, MS, among thousands of acres, this 30± acre property hunts big due to its proximity to large surrounding landowners. The Tippah County property features a naturally fed spring that travels through the 50/50 mix of mature hardwoods and plantation pines. An internal trail system is in place, so navigating the property is a breeze. Additionally, a sportsman condo is in place with multiple established food plots. Everything you need to attract and grow deer and turkey can be found here; just take a look at the recent trail camera pictures! This gated, turn-key farm could also provide a quick return on investment on timber.