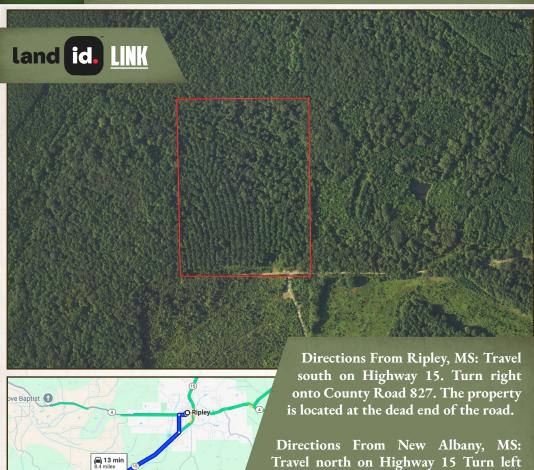

## LINK TO GOOGLE MAP DIRECTIONS

onto County Road 827. Property is located at the dead end of the road.