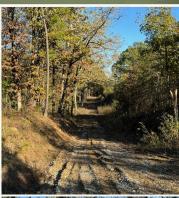

## PROPERTY INFORMATION:

- 30± Total Acres
- Turn-Key Farm
- Located on a Dead End Road
- Internal Trail System
- Established Food Plot Areas
- Natural Spring
- Deer and Turkey
- Shooting Houses in Place
- 50/50 Mix of Mature Pines & Hardwoods
- Surrounded by Large Property Owners
- Nearby Power Provided by New Albany Gas, Light, & Water
- Owner/Agent

## **WELCOME TO THE TIPPAH 30**

WELCOME TO THE TIPPAH 30, AN AFFORDABLE TRACT FILLED WITH A DIVERSE

HABITAT! Situated at a dead-end road off County Road 827 in Blue Mountain, MS, among thousands of acres, this 30± acre property hunts big due to its proximity to large surrounding landowners. The Tippah County property features a naturally fed spring that travels through the 50/50 mix of mature hardwoods and plantation pines. An internal trail system is in place, so navigating the property is a breeze. Additionally, a sportsman condo is in place with multiple established food plots. Everything you need to attract and grow deer and turkey can be found here; just take a look at the recent trail camera pictures! This gated, turn-key farm could also provide a quick return on investment on timber.