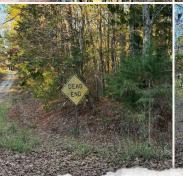

## PROPERTY INFORMATION:

- 30± Total Acres
- Turn-Key Farm
- Located on a Dead End Road
- Internal Trail System
- Established Food Plot Areas
- Natural Spring
- Deer and Turkey
- Shooting Houses in Place
- 50/50 Mix of Mature Pines & Hardwoods
- Surrounded by Large Property Owners
- Nearby Power Provided by New Albany Gas, Light, & Water
- Owner/Agent

## **WELCOME TO THE TIPPAH 30**

WELCOME TO THE TIPPAH 30, AN AFFORDABLE TRACT FILLED WITH A DIVERSE

HABITAT! Situated at a dead-end road off County Road 827 in Blue Mountain, MS, among thousands of acres, this 30± acre property hunts big due to its proximity to large surrounding landowners. The Tippah County property features a naturally fed spring that travels through the 50/50 mix of mature hardwoods and plantation pines. An internal trail system is in place, so navigating the property is a breeze. Additionally, a sportsman condo is in place with multiple established food plots. Everything you need to attract and grow deer and turkey can be found here; just take a look at the recent trail camera pictures! This gated, turn-key farm could also provide a quick return on investment on timber.