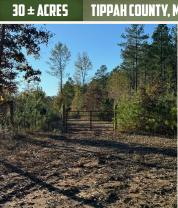

## **LOCATION:**

- County Road 827
- Blue Mountain, MS 38610
- Tippah County
- 8± Miles SW of Ripley
- 15± Miles N of New Albany

## PROPERTY INFORMATION:

- 30± Total Acres
- Turn-Key Farm
- Located on a Dead End Road
- Internal Trail System
- Established Food Plot Areas
- Natural Spring
- Deer and Turkey
- Shooting Houses in Place
- 50/50 Mix of Mature Pines & Hardwoods
- Surrounded by Large Property Owners
- Nearby Power Provided by New Albany Gas, Light, & Water
- Owner/Agent