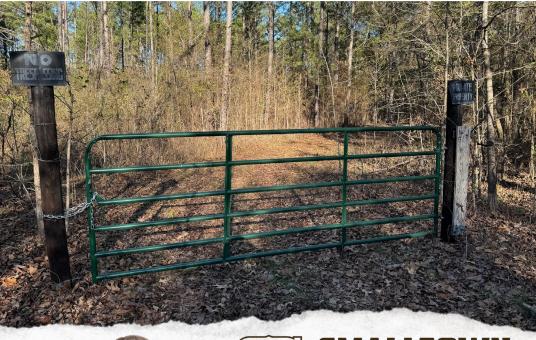

## PROPERTY INFORMATION:

- 80± Total Acres
- Gated, Turn-Key Farm
- Located on a Dead End Road
- 2,000± Feet of Road Frontage
- Internal Trail System
- Established Food Plot Areas
- Deer & Turkey
- Shooting Houses in Place
- Mature Hardwoods & Plantation Pines
- Old Home Place
- Power Provided by Tippah **Electric Power Association**
- Owner/Agent

## **WELCOME TO THE TIPPAH 80**

ARE YOU LOOKING FOR A PLACE WITH BIG BUCKS AND LONG BEARDS? The Tippah 80 could be for you! This turn-key farm is loaded with mature hardwoods and plantation pines providing an excellent wildlife habitat. The beautiful, 80± acre property is situated on a dead end road off County Road 834 in Blue Mountain, MS. The Tippah County tract offers several double sportsman condos positioned on established food plots, scattered throughout in strategic locations. An internal trail system provides easy access. You will notice over 2,000 feet of road frontage and multiple great sites to build a cabin or home, including an old homesite that offers no additional value. This gated, turn-key farm has proven time and time again to produce big bucks and long beards.