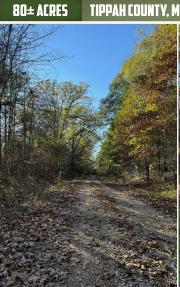

## PROPERTY INFORMATION:

- 80± Total Acres
- Gated, Turn-Key Farm
- Located on a Dead End Road
- 2,000± Feet of Road Frontage
- Internal Trail System
- Established Food Plot Areas
- Deer & Turkey
- Shooting Houses in Place
- Mature Hardwoods & Plantation Pines
- Old Home Place
- Power Provided by Tippah **Electric Power Association**
- Owner/Agent

## **WELCOME TO THE TIPPAH 80**

ARE YOU LOOKING FOR A PLACE WITH BIG BUCKS AND LONG BEARDS? The Tippah 80 could be for you! This turn-key farm is loaded with mature hardwoods and plantation pines providing an excellent wildlife habitat. The beautiful, 80± acre property is situated on a dead end road off County Road 834 in Blue Mountain, MS. The Tippah County tract offers several double sportsman condos positioned on established food plots, scattered throughout in strategic locations. An internal trail system provides easy access. You will notice over 2,000 feet of road frontage and multiple great sites to build a cabin or home, including an old homesite that offers no additional value. This gated, turn-key farm has proven time and time again to produce big bucks and long beards.