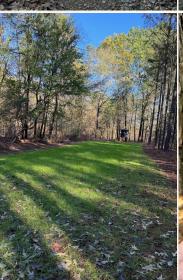

## PROPERTY INFORMATION:

- 80± Total Acres
- Gated, Turn-Key Farm
- Located on a Dead End Road
- 2,000± Feet of Road Frontage
- Internal Trail System
- Established Food Plot Areas
- Deer & Turkey
- Shooting Houses in Place
- Mature Hardwoods & Plantation Pines
- Old Home Place
- Power Provided by Tippah **Electric Power Association**
- Owner/Agent

## **WELCOME TO THE TIPPAH 80**

ARE YOU LOOKING FOR A PLACE WITH BIG BUCKS AND LONG BEARDS? The Tippah 80 could be for you! This turn-key farm is loaded with mature hardwoods and plantation pines providing an excellent wildlife habitat. The beautiful, 80± acre property is situated on a dead end road off County Road 834 in Blue Mountain, MS. The Tippah County tract offers several double sportsman condos positioned on established food plots, scattered throughout in strategic locations. An internal trail system provides easy access. You will notice over 2,000 feet of road frontage and multiple great sites to build a cabin or home, including an old homesite that offers no additional value. This gated, turn-key farm has proven time and time again to produce big bucks and long beards.