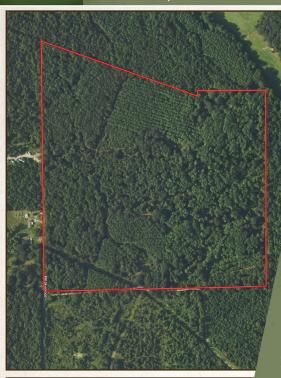

## PROPERTY INFORMATION:

- 80± Total Acres
- Gated, Turn-Key Farm
- Located on a Dead End Road
- 2,000± Feet of Road Frontage
- Internal Trail System
- Established Food Plot Areas
- Deer & Turkey
- Shooting Houses in Place
- Mature Hardwoods & Plantation Pines
- Old Home Place
- Power Provided by Tippah **Electric Power Association**
- Owner/Agent

## **WELCOME TO THE TIPPAH 80**

ARE YOU LOOKING FOR A PLACE WITH BIG BUCKS AND LONG BEARDS? The Tippah 80 could be for you! This turn-key farm is loaded with mature hardwoods and plantation pines providing an excellent wildlife habitat. The beautiful, 80± acre property is situated on a dead end road off County Road 834 in Blue Mountain, MS. The Tippah County tract offers several double sportsman condos positioned on established food plots, scattered throughout in strategic locations. An internal trail system provides easy access. You will notice over 2,000 feet of road frontage and multiple great sites to build a cabin or home, including an old homesite that offers no additional value. This gated, turn-key farm has proven time and time again to produce big bucks and long beards.