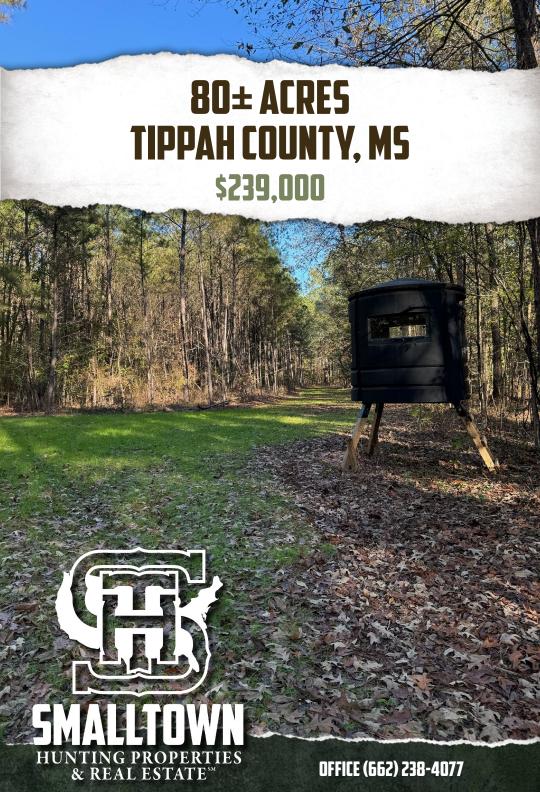

## THE TIPPAH 80

## PROPERTY INFORMATION:

- 80± Total Acres
- Gated, Turn-Key Farm
- Located on a Dead End Road
- 2,000± Feet of Road Frontage
- Internal Trail System
- Established Food Plot Areas
- Deer & Turkey
- Shooting Houses in Place
- Mature Hardwoods & Plantation Pines
- Old Home Place
- Power Provided by Tippah **Electric Power Association**
- Owner/Agent

## **WELCOME TO THE TIPPAH 80**

ARE YOU LOOKING FOR A PLACE WITH BIG BUCKS AND LONG BEARDS? The Tippah 80 could be for you! This turn-key farm is loaded with mature hardwoods and plantation pines providing an excellent wildlife habitat. The beautiful, 80± acre property is situated on a dead end road off County Road 834 in Blue Mountain, MS. The Tippah County tract offers several double sportsman condos positioned on established food plots, scattered throughout in strategic locations. An internal trail system provides easy access. You will notice over 2,000 feet of road frontage and multiple great sites to build a cabin or home, including an old homesite that offers no additional value. This gated, turn-key farm has proven time and time again to produce big bucks and long beards.