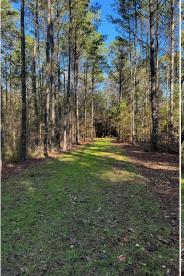

## PROPERTY INFORMATION:

- 80± Total Acres
- Gated, Turn-Key Farm
- Located on a Dead End Road
- 2,000± Feet of Road Frontage
- Internal Trail System
- Established Food Plot Areas
- Deer & Turkey
- Shooting Houses in Place
- Mature Hardwoods & Plantation Pines
- Old Home Place
- Power Provided by Tippah **Electric Power Association**
- Owner/Agent

## **WELCOME TO THE TIPPAH 80**

ARE YOU LOOKING FOR A PLACE WITH BIG BUCKS AND LONG BEARDS? The Tippah 80 could be for you! This turn-key farm is loaded with mature hardwoods and plantation pines providing an excellent wildlife habitat. The beautiful, 80± acre property is situated on a dead end road off County Road 834 in Blue Mountain, MS. The Tippah County tract offers several double sportsman condos positioned on established food plots, scattered throughout in strategic locations. An internal trail system provides easy access. You will notice over 2,000 feet of road frontage and multiple great sites to build a cabin or home, including an old homesite that offers no additional value. This gated, turn-key farm has proven time and time again to produce big bucks and long beards.