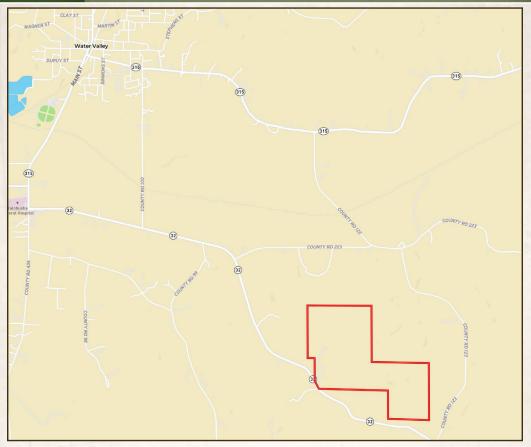

### LOCATION:

- Highway 32 Water Valley, MS 38965
- Yalobusha County
- 5± Miles SE of Water Valley
- 25± Miles S of Oxford
- 35± Miles NE of Grenada

#### CRES VALOBUSHA COUNTY, MISSISSIPPI

Directions From I-55 North, Highway 32 Exit: Travel east approximately 15.7 miles until it dead ends into Main Street and turn right. Make an immediate left to continue on Highway 32. In 3.5 miles, the property will be on your left.