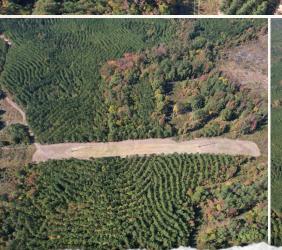

Upon arrival to the  $388\pm$  acre tract, you'll be on a main road that winds through the property, providing easy access to its diverse features. The land is largely composed of 11 year old plantation pine, with sections of 1-3 year old replanted pine and mature Stream Management Zones (SMZs). Ideal for deer and turkey hunting, the varied terrain offers a natural, high-quality habitat for wildlife. A nearly one mile-long pipeline provides excellent opportunities for planting substantial food plots, enhancing the property's appeal as a hunting tract. Outside of hunting season, relax by or fish in the 1.5± acre pond situated near the entrance of the property.