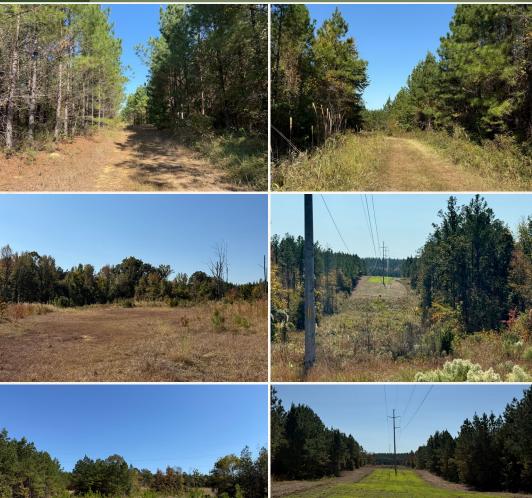

#### **PROPERTY INFORMATION:**

- 388± Acres
- 1.5± Acre Stocked Pond
- Various Age Pine Timber
- Stream Management Zones
- Internal Trail System
- County Road Frontage
- Utilities Available

Upon arrival to the  $388\pm$  acre tract, you'll be on a main road that winds through the property, providing easy access to its diverse features. The land is largely composed of 11 year old plantation pine, with sections of 1-3 year old replanted pine and mature Stream Management Zones (SMZs). Ideal for deer and turkey hunting, the varied terrain offers a natural, high-quality habitat for wildlife. A nearly one mile-long pipeline provides excellent opportunities for planting substantial food plots, enhancing the property's appeal as a hunting tract. Outside of hunting season, relax by or fish in the 1.5± acre pond situated near the entrance of the property.