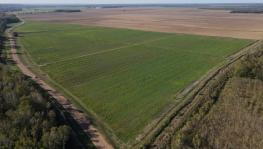

### WELCOME TO THE YAZOO 135.66

WELCOME TO THE YAZOO 135.66, A FARMING TRACT OF LAND LOCATED ALONG HIGHWAY 3 APPROXIMATELY FOUR MILES SOUTHWEST OF YAZOO CITY, MISSISSIPPI. This 135.66± acre farm is made up of 130.60± tillable acres, according to the Farm Service Agency. The soil class is predominately Class 2 Morganfield and Adler silt loams. The farm has been land formed and is irrigated by two electric wells located just off the highway. For easy access to the entire farm, you will find two entrances along Highway 3. This property has been owner occupied in the past with no current lease in place or rental history. There are approximately three dryland, tillable acres and a slim strip of trees on the east side of Highway 3. Approximately 100 acres of the property is located within the floodplain according to FEMA. This farm would make a great addition for a local farmer or a solid investment for years to come for an investor.