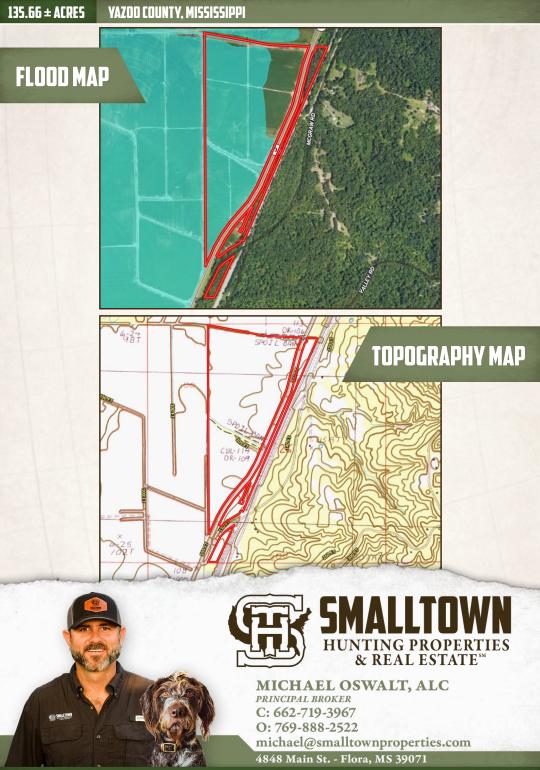

### WELCOME TO THE YAZOO 135.66

WELCOME TO THE YAZOO 135.66, A FARMING TRACT OF LAND LOCATED ALONG HIGHWAY 3 APPROXIMATELY FOUR MILES SOUTHWEST OF YAZOO CITY, MISSISSIPPI. This 135.66± acre farm is made up of 130.60± tillable acres, according to the Farm Service Agency. The soil class is predominately Class 2 Morganfield and Adler silt loams. The farm has been land formed and is irrigated by two electric wells located just off the highway. For easy access to the entire farm, you will find two entrances along Highway 3. This property has been owner occupied in the past with no current lease in place or rental history. There are approximately three dryland, tillable acres and a slim strip of trees on the east side of Highway 3. Approximately 100 acres of the property is located within the floodplain according to FEMA. This farm would make a great addition for a local farmer or a solid investment for years to come for an investor.