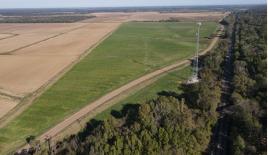

### WELCOME TO THE YAZOO 135.66

WELCOME TO THE YAZOO 135.66, A FARMING TRACT OF LAND LOCATED ALONG HIGHWAY 3 APPROXIMATELY FOUR MILES SOUTHWEST OF YAZOO CITY, MISSISSIPPI. This 135.66± acre farm is made up of 130.60± tillable acres, according to the Farm Service Agency. The soil class is predominately Class 2 Morganfield and Adler silt loams. The farm has been land formed and is irrigated by two electric wells located just off the highway. For easy access to the entire farm, you will find two entrances along Highway 3. This property has been owner occupied in the past with no current lease in place or rental history. There are approximately three dryland, tillable acres and a slim strip of trees on the east side of Highway 3. Approximately 100 acres of the property is located within the floodplain according to FEMA. This farm would make a great addition for a local farmer or a solid investment for years to come for an investor.