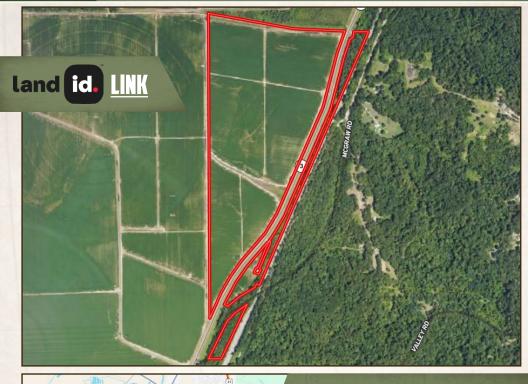

### LOCATION:

- 17822 Highway 3 Yazoo City, MS 39194
- Yazoo County
- 4± Miles SW of Yazoo City
- Two Entrances off Hwy 3

200-232 Mississippi 3

Short Creek

👧 Wendy's

Directions From the Intersection of MS-3 and W Broadway Street in Yazoo City, MS: Travel 6.4 miles southwest on MS-3S/S Industrial Pkwy. The property is located on both sides of the road.