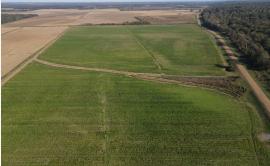

### WELCOME TO THE YAZOO 135.66

WELCOME TO THE YAZOO 135.66, A FARMING TRACT OF LAND LOCATED ALONG HIGHWAY 3 APPROXIMATELY FOUR MILES SOUTHWEST OF YAZOO CITY, MISSISSIPPI. This 135.66± acre farm is made up of 130.60± tillable acres, according to the Farm Service Agency. The soil class is predominately Class 2 Morganfield and Adler silt loams. The farm has been land formed and is irrigated by two electric wells located just off the highway. For easy access to the entire farm, you will find two entrances along Highway 3. This property has been owner occupied in the past with no current lease in place or rental history. There are approximately three dryland, tillable acres and a slim strip of trees on the east side of Highway 3. Approximately 100 acres of the property is located within the floodplain according to FEMA. This farm would make a great addition for a local farmer or a solid investment for years to come for an investor.