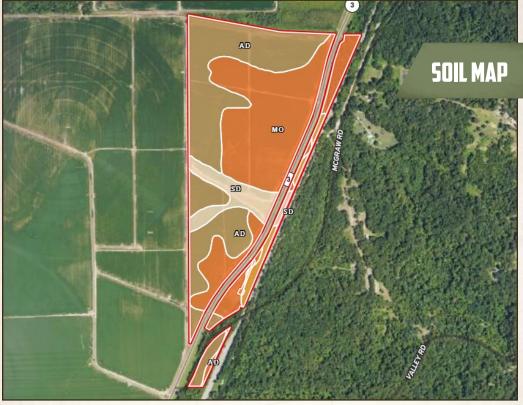

#### **PROPERTY INFORMATION:**

- 135.66± Total Acres
- 130.6± Tillable Acres
- Adler & Morganfield Silt Loams
- Land Formed
- 2 Electric Wells

#### 135.66 ± ACRES YAZOO COUNTY, MISSISSIPPI

| SOIL CODE | SOIL DESCRIPTION                                                             | ACRES  | %     | CPI | NCCPI | CAP  |
|-----------|------------------------------------------------------------------------------|--------|-------|-----|-------|------|
| Мо        | Morganfield silt loam, 0 to 2 percent slopes, occasionally flooded           | 65.38  | 46.71 | 0   | 77    | 2w   |
| Ad        | Adler silt loam, occasionally flooded                                        | 59.9   | 42.79 | 0   | 86    | 2w   |
| Sd        | Sharkey clay, depressional, occasionally flooded                             | 11.13  | 7.95  | 0   | 49    | 4w   |
| VaE3      | Vaiden soils, calcareous variant, 5 to 25 percent slopes, severely<br>eroded | 3.59   | 2.56  | 0   | 43    | 6e   |
| TOTALS    |                                                                              | 140.0( | 100%  |     | 77.77 | 2.26 |