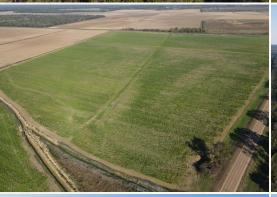

### WELCOME TO THE YAZOO 135.66

WELCOME TO THE YAZOO 135.66, A FARMING TRACT OF LAND LOCATED ALONG HIGHWAY 3 APPROXIMATELY FOUR MILES SOUTHWEST OF YAZOO CITY, MISSISSIPPI. This 135.66± acre farm is made up of 130.60± tillable acres, according to the Farm Service Agency. The soil class is predominately Class 2 Morganfield and Adler silt loams. The farm has been land formed and is irrigated by two electric wells located just off the highway. For easy access to the entire farm, you will find two entrances along Highway 3. This property has been owner occupied in the past with no current lease in place or rental history. There are approximately three dryland, tillable acres and a slim strip of trees on the east side of Highway 3. Approximately 100 acres of the property is located within the floodplain according to FEMA. This farm would make a great addition for a local farmer or a solid investment for years to come for an investor.