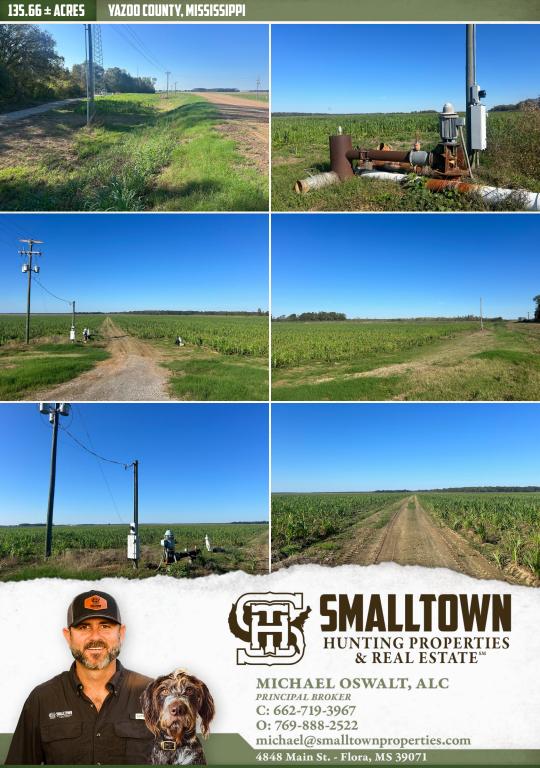

#### **PROPERTY INFORMATION:**

- 135.66± Total Acres
- 130.6± Tillable Acres
- Adler & Morganfield Silt Loams
- Land Formed
- 2 Electric Wells

### WELCOME TO THE YAZOO 135.66

WELCOME TO THE YAZOO 135.66, A FARMING TRACT OF LAND LOCATED ALONG HIGHWAY 3 APPROXIMATELY FOUR MILES SOUTHWEST OF YAZOO CITY, MISSISSIPPI. This 135.66± acre farm is made up of 130.60± tillable acres, according to the Farm Service Agency. The soil class is predominately Class 2 Morganfield and Adler silt loams. The farm has been land formed and is irrigated by two electric wells located just off the highway. For easy access to the entire farm, you will find two entrances along Highway 3. This property has been owner occupied in the past with no current lease in place or rental history. There are approximately three dryland, tillable acres and a slim strip of trees on the east side of Highway 3. Approximately 100 acres of the property is located within the floodplain according to FEMA. This farm would make a great addition for a local farmer or a solid investment for years to come for an investor.