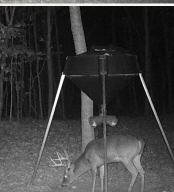

### **PROPERTY INFORMATION:**

- 84.5± Total Acres
- Deer, Turkey, & Small Game
- 5 Different Food Plots
- Sandy-Gravel Bottom Creek
- Internal Trail System
- Frontage Old Benton Road
- Power/Water Available
- OWNER/AGENT

### WELCOME TO THE YAZOO 84.5

SITUATED BETWEEN BENTON AND YAZOO CITY, JUST NORTH OF HIGHWAY 16, THIS 84.5 $\pm$  ACRE TRACT IS IN ONE OF MISSISSIPPI'S MOST SOUGHT-AFTER LOCATIONS: YAZOO COUNTY! The property is primed and ready to become your next honey hole, boasting a diverse habitat with oaks, sweetgum, poplar, and ash scattered throughout the ridges and bottoms. A sandy, gravel-bottom creek meanders along the northern property line and connects with other creeks and tributaries in the area, creating secluded travel corridors for trophy bucks during the rut while also providing year-round water. The ridge tops and bottoms offer nice openings that can be utilized for destination food plots or managed and reincorporated into hay fields. There is an old lake on the property that is currently being utilized as a sanctuary area for game, with a few oak trees scattered throughout and native forage providing food and security for those Yazoo County giants. With a little work, the area can be reclaimed and provide a nice 1–2 acre-sized lake.