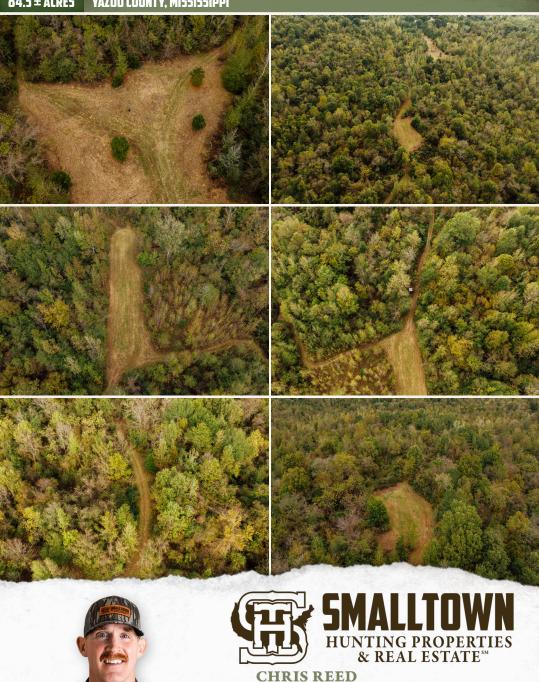

### **PROPERTY INFORMATION:**

- 84.5± Total Acres
- Deer, Turkey, & Small Game
- 5 Different Food Plots
- Sandy-Gravel Bottom Creek
- Internal Trail System
- Frontage Old Benton Road
- Power/Water Available
- OWNER/AGENT

### WELCOME TO THE YAZOO 84.5

SITUATED BETWEEN BENTON AND YAZOO CITY, JUST NORTH OF HIGHWAY 16, THIS 84.5 $\pm$  ACRE TRACT IS IN ONE OF MISSISSIPPI'S MOST SOUGHT-AFTER LOCATIONS: YAZOO COUNTY! The property is primed and ready to become your next honey hole, boasting a diverse habitat with oaks, sweetgum, poplar, and ash scattered throughout the ridges and bottoms. A sandy, gravel-bottom creek meanders along the northern property line and connects with other creeks and tributaries in the area, creating secluded travel corridors for trophy bucks during the rut while also providing year-round water. The ridge tops and bottoms offer nice openings that can be utilized for destination food plots or managed and reincorporated into hay fields. There is an old lake on the property that is currently being utilized as a sanctuary area for game, with a few oak trees scattered throughout and native forage providing food and security for those Yazoo County giants. With a little work, the area can be reclaimed and provide a nice 1–2 acre-sized lake.

## **MORE ABOUT THE YAZOO 84.5**

There is a good, internal trail system allowing you to access much of the property with ease, with the opportunity to create more trails and recover some old roads that have become primarily wildlife corridors. With the right vision, you could improve strategic access points and create new ones to further enhance the value of this place.