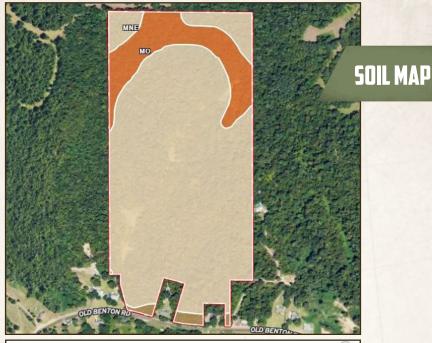

#### 84.5 ± ACRES YAZOO COUNTY, MISSISSIPPI

THE SMALLION

| Code               | Description                                                              | Acres | %                      | CPI  | NCCPI                | CAP 🕐 |
|--------------------|--------------------------------------------------------------------------|-------|------------------------|------|----------------------|-------|
| MNE                | Memphis-Natchez<br>association, 12 to 50<br>percent slopes               | 70.97 | 84%                    | -    | 19                   | 7e 🕐  |
| Мо                 | Morganfield silt loam, 0<br>to 2 percent slopes,<br>occasionally flooded | 12.31 | 14.57%                 |      | 77                   | 2w 🕐  |
| MeC2               | Memphis silt loam, 5 to<br>8 percent slopes,<br>eroded                   | 1.21  | 1.43%                  | 1.73 | 82                   | 3e 🕐  |
| Totals<br>84.49 ac | Totals 0 CPI<br>84.49 ac ⑦ Average                                       |       | 28.35 NCCPI<br>Average |      | 6.21 Cap.<br>Average |       |