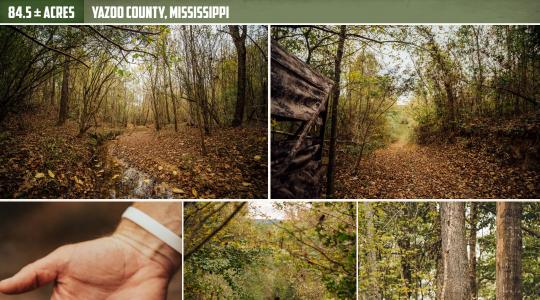

### WELCOME TO THE YAZOO 84.5

SITUATED BETWEEN BENTON AND YAZOO CITY, JUST NORTH OF HIGHWAY 16, THIS 84.5 $\pm$  ACRE TRACT IS IN ONE OF MISSISSIPPI'S MOST SOUGHT-AFTER LOCATIONS: YAZOO COUNTY! The property is primed and ready to become your next honey hole, boasting a diverse habitat with oaks, sweetgum, poplar, and ash scattered throughout the ridges and bottoms. A sandy, gravel-bottom creek meanders along the northern property line and connects with other creeks and tributaries in the area, creating secluded travel corridors for trophy bucks during the rut while also providing year-round water. The ridge tops and bottoms offer nice openings that can be utilized for destination food plots or managed and reincorporated into hay fields. There is an old lake on the property that is currently being utilized as a sanctuary area for game, with a few oak trees scattered throughout and native forage providing food and security for those Yazoo County giants. With a little work, the area can be reclaimed and provide a nice 1–2 acre-sized lake.

## **MORE ABOUT THE YAZOO 84.5**

There is a good, internal trail system allowing you to access much of the property with ease, with the opportunity to create more trails and recover some old roads that have become primarily wildlife corridors. With the right vision, you could improve strategic access points and create new ones to further enhance the value of this place.

A nice open area could serve as a cabin/home site, offering privacy and seclusion from the road. Whether you are looking for a weekend getaway, a homesite with acreage, or a nice recreational tract that's close to town, the Yazoo 84.5 is worth a look!