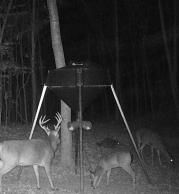

### **PROPERTY INFORMATION:**

- 84.5± Total Acres
- Deer, Turkey, & Small Game
- 5 Different Food Plots
- Sandy-Gravel Bottom Creek
- Internal Trail System
- Frontage Old Benton Road
- Power/Water Available
- OWNER/AGENT

### WELCOME TO THE YAZOO 84.5

SITUATED BETWEEN BENTON AND YAZOO CITY, JUST NORTH OF HIGHWAY 16, THIS 84.5 $\pm$  ACRE TRACT IS IN ONE OF MISSISSIPPI'S MOST SOUGHT-AFTER LOCATIONS: YAZOO COUNTY! The property is primed and ready to become your next honey hole, boasting a diverse habitat with oaks, sweetgum, poplar, and ash scattered throughout the ridges and bottoms. A sandy, gravel-bottom creek meanders along the northern property line and connects with other creeks and tributaries in the area, creating secluded travel corridors for trophy bucks during the rut while also providing year-round water. The ridge tops and bottoms offer nice openings that can be utilized for destination food plots or managed and reincorporated into hay fields. There is an old lake on the property that is currently being utilized as a sanctuary area for game, with a few oak trees scattered throughout and native forage providing food and security for those Yazoo County giants. With a little work, the area can be reclaimed and provide a nice 1–2 acre-sized lake.