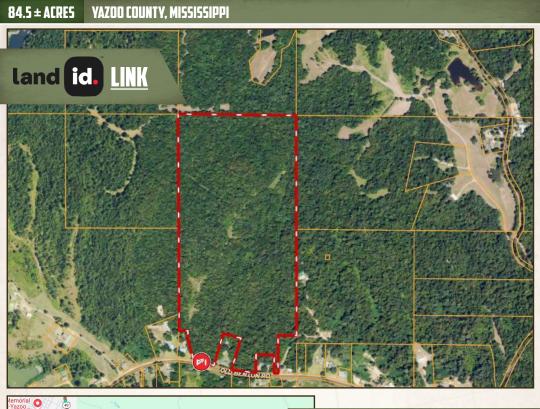

#### LOCATION:

- Old Benton Road Yazoo City, MS 39194
- Yazoo County
- 38± Miles From Madison
- 135± Miles From Hattiesburg
- 215± Miles From Baton Rouge, LA

#### **COORDINATES:**

• 32.8435, -90.3462

14988-14986 U.S. 49 0 16

old Benton Rd (B) Forest Park RV Park

Gailee Missionar Baptist Church

6 min

Directions From the intersection of US-49 and MS-16 E in Yazoo City, MS: Travel 3.2 miles east on MS-16. Turn left onto Old Benton Raod and proceed 1.4 miles, the entrance will be on your right at the red gate.