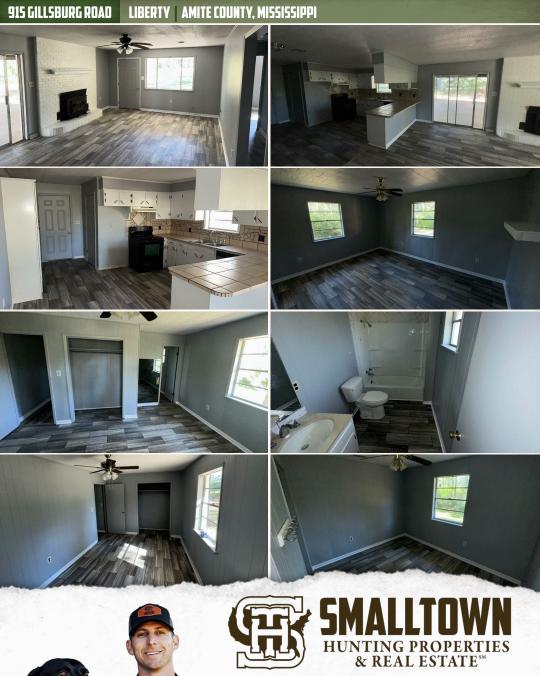

#### **PROPERTY INFORMATION:**

- 1.5± Acres
- 1,366± SqFt Brick Home
- 3 Bedrooms/2 Bathrooms
- Conventional Fire Place
- Covered Carport

### WELCOME TO 915 GILLSBURG ROAD

**WELCOME HOME TO 915 GILLSBURG ROAD.** Situated on  $1.5\pm$  acres, this three bedroom, two bath home is right in the heart of Liberty, MS. The well-maintained Amite County home offers  $1,366\pm$  square feet of living space providing the perfect combination of comfort and rural smalltown feel. For those cold days, warm up by the fireplace in the living room. The spacious lot offers plenty of outdoor space for gardening, pets, or future expansion. A metal roof ensures durability and longevity, while the covered carport offers convenient shelter for your vehicles.