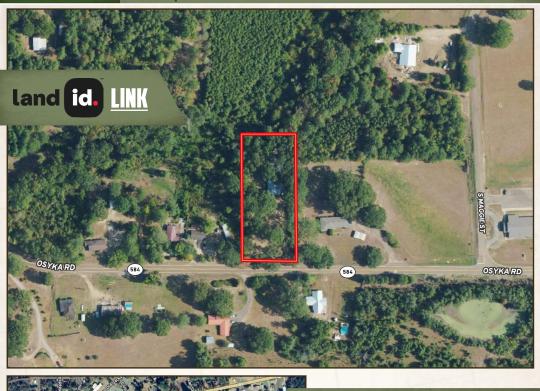

#### LOCATION:

- 915 Gillsburg Road Liberty, MS 39645
- Amite County
- 1± Miles from Main Street in Liberty
- 50± Miles NE of St Francisville
- 60± Miles N of Baton Rouge

#### **COORDINATES:**

• 31.15333, -90.80386

**915 GILLSBURG ROAD** LIBERTY AMITE COUNTY. MISSISSIPPI

Directions From the Intersection of the Moose Store and Main Street in Liberty, MS: Travel 72 feet west and then turn left onto Gillsburg Road. The home will be on the left in 0.5 miles.