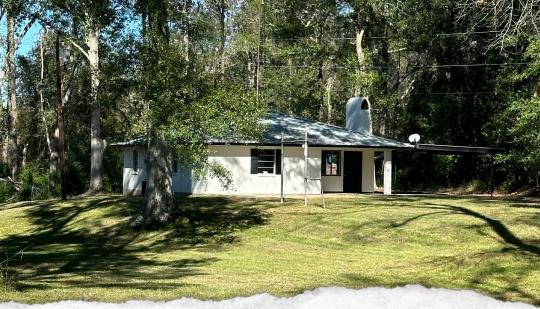

#### **PROPERTY INFORMATION:**

- 1.5± Acres
- 1,366± SqFt Brick Home
- 3 Bedrooms/2 Bathrooms
- Conventional Fire Place
- Covered Carport

### WELCOME TO 915 GILLSBURG ROAD

**WELCOME HOME TO 915 GILLSBURG ROAD.** Situated on  $1.5\pm$  acres, this three bedroom, two bath home is right in the heart of Liberty, MS. The well-maintained Amite County home offers  $1,366\pm$  square feet of living space providing the perfect combination of comfort and rural smalltown feel. For those cold days, warm up by the fireplace in the living room. The spacious lot offers plenty of outdoor space for gardening, pets, or future expansion. A metal roof ensures durability and longevity, while the covered carport offers convenient shelter for your vehicles.