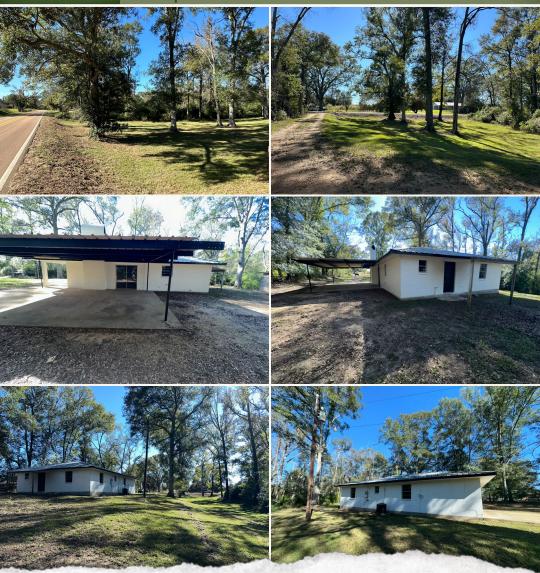

#### **PROPERTY INFORMATION:**

- 1.5± Acres
- 1,366± SqFt Brick Home
- 3 Bedrooms/2 Bathrooms
- Conventional Fire Place
- Covered Carport

### WELCOME TO 915 GILLSBURG ROAD

**WELCOME HOME TO 915 GILLSBURG ROAD.** Situated on  $1.5\pm$  acres, this three bedroom, two bath home is right in the heart of Liberty, MS. The well-maintained Amite County home offers  $1,366\pm$  square feet of living space providing the perfect combination of comfort and rural smalltown feel. For those cold days, warm up by the fireplace in the living room. The spacious lot offers plenty of outdoor space for gardening, pets, or future expansion. A metal roof ensures durability and longevity, while the covered carport offers convenient shelter for your vehicles.