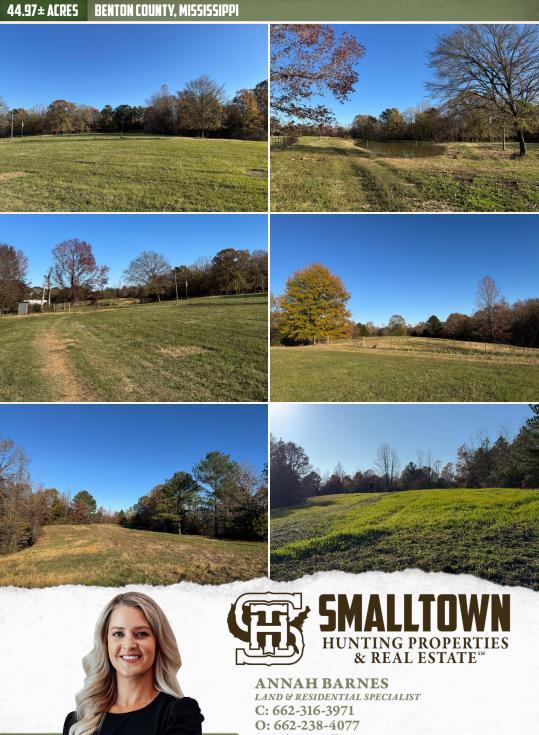

#### **PROPERTY INFORMATION:**

- 44.97± Surveyed Acres
- Gated, Turn-Key Farm
- Water Well on Site
- Fenced Pastures
- Hardwoods
- Stocked Pond
- Deer & Turkey
- Shooting House in Place
- Established Food Plots
- Electricity by Holly Springs Utility Dept
- Shared Driveway
- Owner/Agent

### WELCOME TO THE BENTON 44.97

**IF YOU ARE LOOKING FOR A PRISTINE PROPERTY IN NORTH MISSISSIPPI, LOOK NO FURTHER!** This surveyed 44.97± acre tract is situated off Lower Gurley Road in Potts Camp, MS. The Benton County retreat offers a perfect blend of timbered acres, open ground, a stocked pond, and more. When you pull through the iron gate you will see beautiful fenced pastures and a stunning home site with power and a water well already in place. Surrounded by the Holly Springs National Forest, the wildlife here is abundant...pictures prove it. You will find a brand new Sportsman Condo overlooking an established food plot providing hunting opportunities of mature bucks and turkeys. Additional acreage is available.