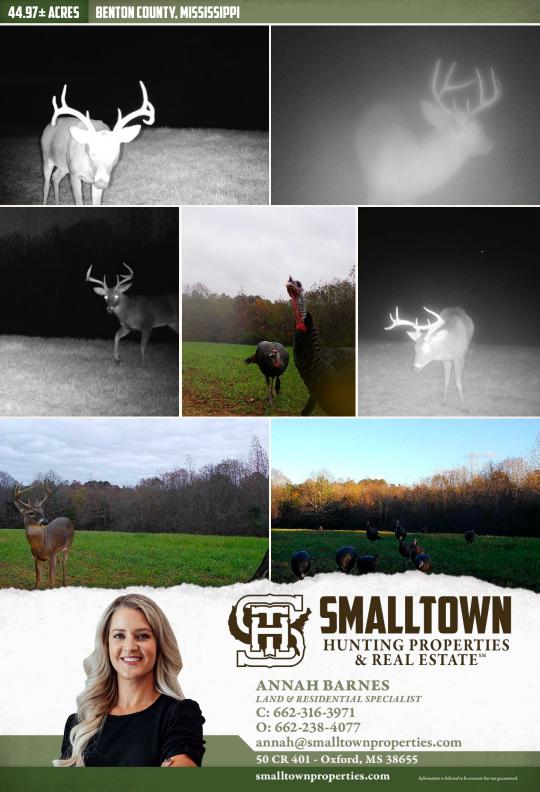

#### **PROPERTY INFORMATION:**

- 44.97± Surveyed Acres
- Gated, Turn-Key Farm
- Water Well on Site
- Fenced Pastures
- Hardwoods
- Stocked Pond
- Deer & Turkey
- Shooting House in Place
- Established Food Plots
- Electricity by Holly Springs Utility Dept
- Shared Driveway
- Owner/Agent

### WELCOME TO THE BENTON 44.97

**IF YOU ARE LOOKING FOR A PRISTINE PROPERTY IN NORTH MISSISSIPPI, LOOK NO FURTHER!** This surveyed 44.97± acre tract is situated off Lower Gurley Road in Potts Camp, MS. The Benton County retreat offers a perfect blend of timbered acres, open ground, a stocked pond, and more. When you pull through the iron gate you will see beautiful fenced pastures and a stunning home site with power and a water well already in place. Surrounded by the Holly Springs National Forest, the wildlife here is abundant...pictures prove it. You will find a brand new Sportsman Condo overlooking an established food plot providing hunting opportunities of mature bucks and turkeys. Additional acreage is available.