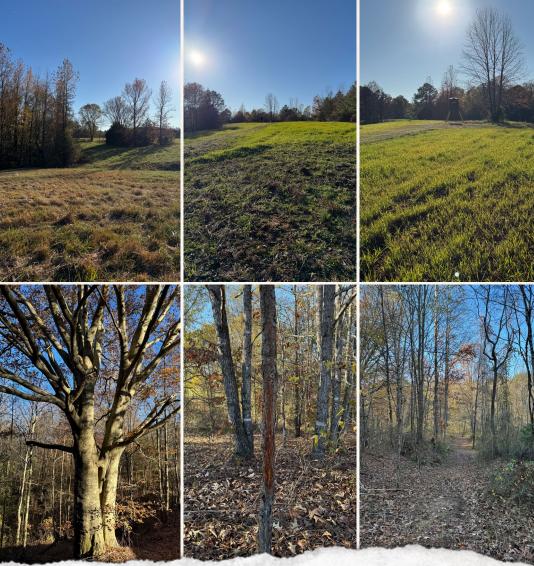

#### **PROPERTY INFORMATION:**

- 44.97± Surveyed Acres
- Gated, Turn-Key Farm
- Water Well on Site
- Fenced Pastures
- Hardwoods
- Stocked Pond
- Deer & Turkey
- Shooting House in Place
- Established Food Plots
- Electricity by Holly Springs Utility Dept
- Shared Driveway
- Owner/Agent

### WELCOME TO THE BENTON 44.97

**IF YOU ARE LOOKING FOR A PRISTINE PROPERTY IN NORTH MISSISSIPPI, LOOK NO FURTHER!** This surveyed 44.97± acre tract is situated off Lower Gurley Road in Potts Camp, MS. The Benton County retreat offers a perfect blend of timbered acres, open ground, a stocked pond, and more. When you pull through the iron gate you will see beautiful fenced pastures and a stunning home site with power and a water well already in place. Surrounded by the Holly Springs National Forest, the wildlife here is abundant...pictures prove it. You will find a brand new Sportsman Condo overlooking an established food plot providing hunting opportunities of mature bucks and turkeys. Additional acreage is available.