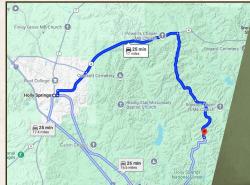

Information is believed to be accurate but not guaranteed

land id. LINK

Directions From Holly Springs, MS: Travel MS-178 to Bethany Road on the left. Turn left and proceed 5.5 miles to Lower Gurley Road/Snow Creek Road on the left. The driveway is about 0.5 miles on the right.

Directions From Potts Camp, MS: Travel MS-178 W and turn right onto Bethany Road. Proceed 5.5 miles and turn left onto Lower Gurley Road/Snow Creek Road. The driveway is about 0.5 miles on the right.

#### LINK TO GOOGLE MAP DIRECTIONS

ANNAH BARNES LAND & RESIDENTIAL SPECIALIST C: 662-316-3971 O: 662-238-4077 annah@smalltownproperties.com 50 CR 401 - Oxford, MS 38655 smalltownproperties.com

Information is believed to be accurate but not guaranteed