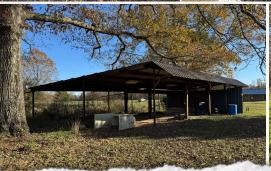

#### **PROPERTY INFORMATION:**

- 81.89± Surveyed Acres
- Gated, Turn-Key Farm
- 2,350± SqFt Home
- 3 Bedrooms/2.5 Baths
- Water Well on Site
- Working Horse Barn
- Multiple Equipment Storage Structures
- Beautiful, Rolling Pastures
- Stocked Pond
- Nice Mix of Hardwoods
- Loaded with Deer & Turkey
- Established Food Plots
- Shooting House in Place
- Electricity by Holly Springs Utility Dept
- Owner/Agent

## WELCOME TO THE BENTON 81.89

**WELCOME TO THE BENTON 81.89, A NORTH MISSISSIPPI GEM, FONDLY REFERRED TO AS "YELLOWSTONE."** This turnkey gated farm offers everything you could want as far as a recreational hunting tract. The 81.89± acre surveyed property is situated in Benton County, MS, approximately 29 miles north of New Albany. Holly Springs National Forest surrounds the farm, and the wildlife that uses this place is abundant, to say the least. As seen in trail camera images, large bucks and sizable turkeys abound. Overlooking an established clover plot, you will find a brand new Sportsman Condo shooting house. The property boasts a nice mix of hardwoods, large, rolling pastures, many with fences, and areas of gorgeous, open ground. For the fisherman, you will enjoy the stocked pond! Yellowstone also features a 2,350± square foot home with all the amenities. With three bedrooms, two full baths, and one half bath, there is ample room for overnight guests. Several equipment sheds are onsite, including a spacious working horse barn.