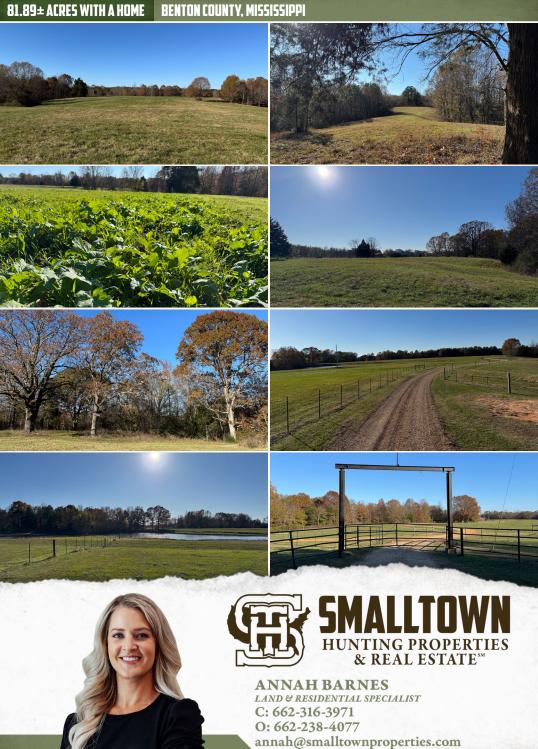

#### **PROPERTY INFORMATION:**

- 81.89± Surveyed Acres
- Gated, Turn-Key Farm
- 2,350± SqFt Home
- 3 Bedrooms/2.5 Baths
- Water Well on Site
- Working Horse Barn
- Multiple Equipment Storage Structures
- Beautiful, Rolling Pastures
- Stocked Pond
- Nice Mix of Hardwoods
- Loaded with Deer & Turkey
- Established Food Plots
- Shooting House in Place
- Electricity by Holly Springs Utility Dept
- Owner/Agent

## WELCOME TO THE BENTON 81.89

**WELCOME TO THE BENTON 81.89, A NORTH MISSISSIPPI GEM, FONDLY REFERRED TO AS "YELLOWSTONE."** This turnkey gated farm offers everything you could want as far as a recreational hunting tract. The 81.89± acre surveyed property is situated in Benton County, MS, approximately 29 miles north of New Albany. Holly Springs National Forest surrounds the farm, and the wildlife that uses this place is abundant, to say the least. As seen in trail camera images, large bucks and sizable turkeys abound. Overlooking an established clover plot, you will find a brand new Sportsman Condo shooting house. The property boasts a nice mix of hardwoods, large, rolling pastures, many with fences, and areas of gorgeous, open ground. For the fisherman, you will enjoy the stocked pond! Yellowstone also features a 2,350± square foot home with all the amenities. With three bedrooms, two full baths, and one half bath, there is ample room for overnight guests. Several equipment sheds are onsite, including a spacious working horse barn.