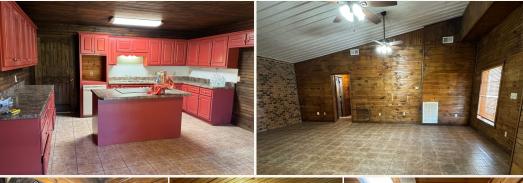

#### **PROPERTY INFORMATION:**

- 81.89± Surveyed Acres
- Gated, Turn-Key Farm
- 2,350± SqFt Home
- 3 Bedrooms/2.5 Baths
- Water Well on Site
- Working Horse Barn
- Multiple Equipment Storage Structures
- Beautiful, Rolling Pastures
- Stocked Pond
- Nice Mix of Hardwoods
- Loaded with Deer & Turkey
- Established Food Plots
- Shooting House in Place
- Electricity by Holly Springs Utility Dept
- Owner/Agent

## WELCOME TO THE BENTON 81.89

**WELCOME TO THE BENTON 81.89, A NORTH MISSISSIPPI GEM, FONDLY REFERRED TO AS "YELLOWSTONE."** This turnkey gated farm offers everything you could want as far as a recreational hunting tract. The 81.89± acre surveyed property is situated in Benton County, MS, approximately 29 miles north of New Albany. Holly Springs National Forest surrounds the farm, and the wildlife that uses this place is abundant, to say the least. As seen in trail camera images, large bucks and sizable turkeys abound. Overlooking an established clover plot, you will find a brand new Sportsman Condo shooting house. The property boasts a nice mix of hardwoods, large, rolling pastures, many with fences, and areas of gorgeous, open ground. For the fisherman, you will enjoy the stocked pond! Yellowstone also features a 2,350± square foot home with all the amenities. With three bedrooms, two full baths, and one half bath, there is ample room for overnight guests. Several equipment sheds are onsite, including a spacious working horse barn.