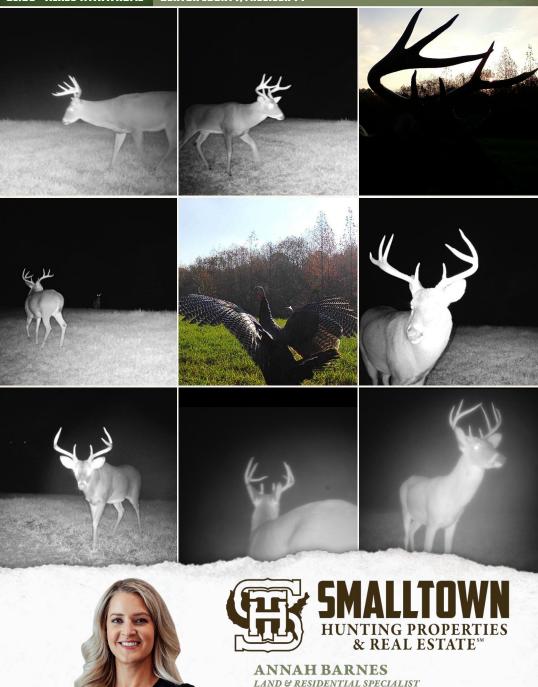

#### **PROPERTY INFORMATION:**

- 81.89± Surveyed Acres
- Gated, Turn-Key Farm
- 2,350± SqFt Home
- 3 Bedrooms/2.5 Baths
- Water Well on Site
- Working Horse Barn
- Multiple Equipment Storage Structures
- Beautiful, Rolling Pastures
- Stocked Pond
- Nice Mix of Hardwoods
- Loaded with Deer & Turkey
- Established Food Plots
- Shooting House in Place
- Electricity by Holly Springs Utility Dept
- Owner/Agent

## WELCOME TO THE BENTON 81.89

**WELCOME TO THE BENTON 81.89, A NORTH MISSISSIPPI GEM, FONDLY REFERRED TO AS "YELLOWSTONE."** This turnkey gated farm offers everything you could want as far as a recreational hunting tract. The 81.89± acre surveyed property is situated in Benton County, MS, approximately 29 miles north of New Albany. Holly Springs National Forest surrounds the farm, and the wildlife that uses this place is abundant, to say the least. As seen in trail camera images, large bucks and sizable turkeys abound. Overlooking an established clover plot, you will find a brand new Sportsman Condo shooting house. The property boasts a nice mix of hardwoods, large, rolling pastures, many with fences, and areas of gorgeous, open ground. For the fisherman, you will enjoy the stocked pond! Yellowstone also features a 2,350± square foot home with all the amenities. With three bedrooms, two full baths, and one half bath, there is ample room for overnight guests. Several equipment sheds are onsite, including a spacious working horse barn.