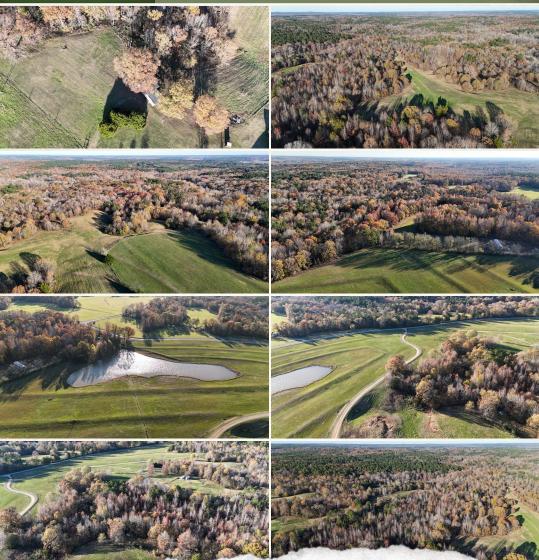

#### **PROPERTY INFORMATION:**

- 81.89± Surveyed Acres
- Gated, Turn-Key Farm
- 2,350± SqFt Home
- 3 Bedrooms/2.5 Baths
- Water Well on Site
- Working Horse Barn
- Multiple Equipment Storage Structures
- Beautiful, Rolling Pastures
- Stocked Pond
- Nice Mix of Hardwoods
- Loaded with Deer & Turkey
- Established Food Plots
- Shooting House in Place
- Electricity by Holly Springs Utility Dept
- Owner/Agent

## WELCOME TO THE BENTON 81.89

**WELCOME TO THE BENTON 81.89, A NORTH MISSISSIPPI GEM, FONDLY REFERRED TO AS "YELLOWSTONE."** This turnkey gated farm offers everything you could want as far as a recreational hunting tract. The 81.89± acre surveyed property is situated in Benton County, MS, approximately 29 miles north of New Albany. Holly Springs National Forest surrounds the farm, and the wildlife that uses this place is abundant, to say the least. As seen in trail camera images, large bucks and sizable turkeys abound. Overlooking an established clover plot, you will find a brand new Sportsman Condo shooting house. The property boasts a nice mix of hardwoods, large, rolling pastures, many with fences, and areas of gorgeous, open ground. For the fisherman, you will enjoy the stocked pond! Yellowstone also features a 2,350± square foot home with all the amenities. With three bedrooms, two full baths, and one half bath, there is ample room for overnight guests. Several equipment sheds are onsite, including a spacious working horse barn.