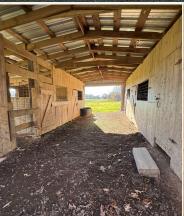

#### **PROPERTY INFORMATION:**

- 81.89± Surveyed Acres
- Gated, Turn-Key Farm
- 2,350± SqFt Home
- 3 Bedrooms/2.5 Baths
- Water Well on Site
- Working Horse Barn
- Multiple Equipment Storage Structures
- Beautiful, Rolling Pastures
- Stocked Pond
- Nice Mix of Hardwoods
- Loaded with Deer & Turkey
- Established Food Plots
- Shooting House in Place
- Electricity by Holly Springs Utility Dept
- Owner/Agent

## WELCOME TO THE BENTON 81.89

**WELCOME TO THE BENTON 81.89, A NORTH MISSISSIPPI GEM, FONDLY REFERRED TO AS "YELLOWSTONE."** This turnkey gated farm offers everything you could want as far as a recreational hunting tract. The 81.89± acre surveyed property is situated in Benton County, MS, approximately 29 miles north of New Albany. Holly Springs National Forest surrounds the farm, and the wildlife that uses this place is abundant, to say the least. As seen in trail camera images, large bucks and sizable turkeys abound. Overlooking an established clover plot, you will find a brand new Sportsman Condo shooting house. The property boasts a nice mix of hardwoods, large, rolling pastures, many with fences, and areas of gorgeous, open ground. For the fisherman, you will enjoy the stocked pond! Yellowstone also features a 2,350± square foot home with all the amenities. With three bedrooms, two full baths, and one half bath, there is ample room for overnight guests. Several equipment sheds are onsite, including a spacious working horse barn.