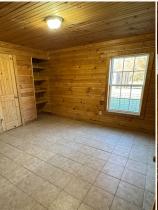

#### **PROPERTY INFORMATION:**

- 81.89± Surveyed Acres
- Gated, Turn-Key Farm
- 2,350± SqFt Home
- 3 Bedrooms/2.5 Baths
- Water Well on Site
- Working Horse Barn
- Multiple Equipment Storage Structures
- Beautiful, Rolling Pastures
- Stocked Pond
- Nice Mix of Hardwoods
- Loaded with Deer & Turkey
- Established Food Plots
- Shooting House in Place
- Electricity by Holly Springs Utility Dept
- Owner/Agent

## WELCOME TO THE BENTON 81.89

**WELCOME TO THE BENTON 81.89, A NORTH MISSISSIPPI GEM, FONDLY REFERRED TO AS "YELLOWSTONE."** This turnkey gated farm offers everything you could want as far as a recreational hunting tract. The 81.89± acre surveyed property is situated in Benton County, MS, approximately 29 miles north of New Albany. Holly Springs National Forest surrounds the farm, and the wildlife that uses this place is abundant, to say the least. As seen in trail camera images, large bucks and sizable turkeys abound. Overlooking an established clover plot, you will find a brand new Sportsman Condo shooting house. The property boasts a nice mix of hardwoods, large, rolling pastures, many with fences, and areas of gorgeous, open ground. For the fisherman, you will enjoy the stocked pond! Yellowstone also features a 2,350± square foot home with all the amenities. With three bedrooms, two full baths, and one half bath, there is ample room for overnight guests. Several equipment sheds are onsite, including a spacious working horse barn.