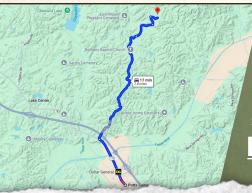

#### **BENTON COUNTY, MISSISSIPPI**

ANNAH DAKINES LAND & RESIDENTIAL SPECIALIST C: 662-316-3971 O: 662-238-4077 annah@smalltownproperties.com 50 CR 401 - Oxford, MS 38655 smalltownproperties.com

Directions From Holly Springs, MS: Travel MS-178 to Bethany Road on the left. Turn left and proceed 5.5 miles to Lower Gurley Road/Snow Creek Road on the left. The driveway is about 0.5 miles on the right.

Directions From Potts Camp, MS: Travel MS-178 W and turn right onto Bethany Road. Proceed 5.5 miles and turn left onto Lower Gurley Road/Snow Creek Road. The driveway is about 0.5 miles on the right.

### LINK TO GOOGLE MAP DIRECTIONS

ANNAH BARNES LAND & RESIDENTIAL SPECIALIST C: 662-316-3971 O: 662-238-4077 annah@smalltownproperties.com 50 CR 401 - Oxford, MS 38655