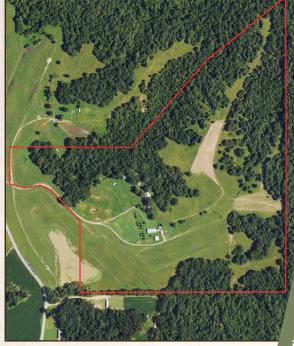

### LOCATION:

- 3021 Lower Gurley Road Potts Camp, MS 38659
- Benton County
- 29± Miles NW of New Albany
- 44± Miles N of Oxford
- Surrounded by Holly Springs National Forest

### COORDINATES:

• 34.73202, -89.28564

#### **PROPERTY INFORMATION:**

- 81.89± Surveyed Acres
- Gated, Turn-Key Farm
- 2,350± SqFt Home
- 3 Bedrooms/2.5 Baths
- Water Well on Site
- Working Horse Barn
- Multiple Equipment Storage Structures
- Beautiful, Rolling Pastures
- Stocked Pond
- Nice Mix of Hardwoods
- Loaded with Deer & Turkey
- Established Food Plots
- Shooting House in Place
- Electricity by Holly Springs Utility Dept
- Owner/Agent