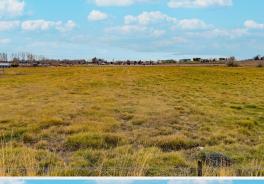

#### PROPERTY INFORMATION:

- 7.4± Total Acres
- Rail Access
- Level Topography
- 3 Bedroom/2 Bath Home
- 3 Bedroom/2 Bath Mobile Home
- Large Shop
- Irrigated
- Industrial Zoning

#### **WELCOME TO THE CANYON 7.43**

DO YOU NEED RAIL ACCESS FOR YOUR BUSINESS? Consider this 7.43± acre property in Canyon County, Idaho. Located approximately six miles from I-84 on Simplot Boulevard, the Caldwell parcel offers more than 450 feet of rail frontage with an approved UPRR crossing. The property is zoned industrial in the county 2030 Comp Plan. Irrigation shares are available through Pioneer Irrigation. Three improvements are on site: