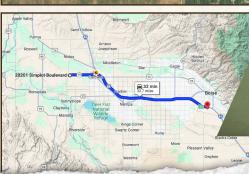

#### **LOCATION:**

- 20201 Simplot Blvd Caldwell, ID 83607
- Canyon County
- 5± Miles to Indian Creek Plaza
- 6± Miles to Interstate 84
- 6± Miles to US 95
- 32± Miles to the Boise Airport

smalltownproperties.com

Directions From I-84, Exit 27: Travel south on Centennial. Go west on ID 19/ Simplot Blvd to the property.

<u>LINK TO GOOGLE MAP DIRECTIONS</u>