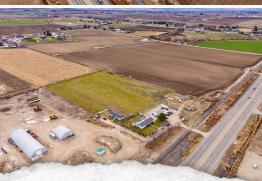

#### **WELCOME TO THE CANYON 7.43**

DO YOU NEED RAIL ACCESS FOR YOUR BUSINESS? Consider this 7.43± acre property in Canyon County, Idaho. Located approximately six miles from I-84 on Simplot Boulevard, the Caldwell parcel offers more than 450 feet of rail frontage with an approved UPRR crossing. The property is zoned industrial in the county 2030 Comp Plan. Irrigation shares are available through Pioneer Irrigation. Three improvements are on site:

- 1. A large shop
- 2. A three bedroom, two bath home
- 3. A three bedroom, two bath mobile home

This offering is ideal for a warehouse, a transfer facility, storage, packaging, agri-business or food processing.