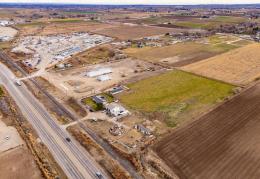

#### **WELCOME TO THE CANYON 7.43**

DO YOU NEED RAIL ACCESS FOR YOUR BUSINESS? Consider this 7.43± acre property in Canyon County, Idaho. Located approximately six miles from I-84 on Simplot Boulevard, the Caldwell parcel offers more than 450 feet of rail frontage with an approved UPRR crossing. The property is zoned industrial in the county 2030 Comp Plan. Irrigation shares are available through Pioneer Irrigation. Three improvements are on site:

#### PROPERTY INFORMATION:

- 7.4± Total Acres
- Rail Access
- Level Topography
- 3 Bedroom/2 Bath Home
- 3 Bedroom/2 Bath Mobile Home
- Large Shop
- Irrigated
- Industrial Zoning