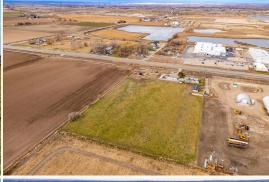

#### **WELCOME TO THE CANYON 7.43**

DO YOU NEED RAIL ACCESS FOR YOUR BUSINESS? Consider this 7.43± acre property in Canyon County, Idaho. Located approximately six miles from I-84 on Simplot Boulevard, the Caldwell parcel offers more than 450 feet of rail frontage with an approved UPRR crossing. The property is zoned industrial in the county 2030 Comp Plan. Irrigation shares are available through Pioneer Irrigation. Three improvements are on site: