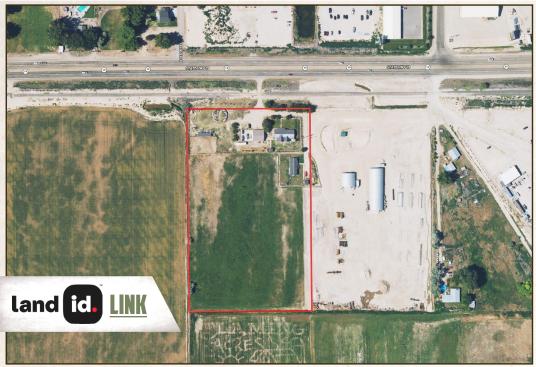

#### **WELCOME TO THE CANYON 7.43**

DO YOU NEED RAIL ACCESS FOR YOUR BUSINESS? Consider this 7.43± acre property in Canyon County, Idaho. Located approximately six miles from I-84 on Simplot Boulevard, the Caldwell parcel offers more than 450 feet of rail frontage with an approved UPRR crossing. The property is zoned industrial in the county 2030 Comp Plan. Irrigation shares are available through Pioneer Irrigation. Three improvements are on site:

#### PROPERTY INFORMATION:

- 7.4± Total Acres
- Rail Access
- Level Topography
- 3 Bedroom/2 Bath Home
- 3 Bedroom/2 Bath Mobile Home
- Large Shop
- Irrigated
- Industrial Zoning

#### **LOCATION:**

- 20201 Simplot Blvd Caldwell, ID 83607
- Canyon County
- 5± Miles to Indian Creek Plaza
- 6± Miles to Interstate 84
- 6± Miles to US 95
- 32± Miles to the Boise Airport