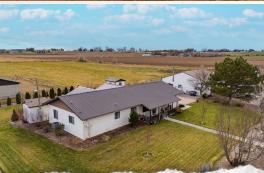

# RAIL ACCESS NEAR THE INTERSTATE CANYON COUNTY, ID

7.43± ACRES | \$2,500,000

#### PROPERTY INFORMATION:

- 7.4± Total Acres
- Rail Access
- Level Topography
- 3 Bedroom/2 Bath Home
- 3 Bedroom/2 Bath Mobile Home
- Large Shop
- Irrigated
- Industrial Zoning

#### **WELCOME TO THE CANYON 7.43**

DO YOU NEED RAIL ACCESS FOR YOUR BUSINESS? Consider this 7.43± acre property in Canyon County, Idaho. Located approximately six miles from I-84 on Simplot Boulevard, the Caldwell parcel offers more than 450 feet of rail frontage with an approved UPRR crossing. The property is zoned industrial in the county 2030 Comp Plan. Irrigation shares are available through Pioneer Irrigation. Three improvements are on site:

- 1. A large shop
- 2. A three bedroom, two bath home
- 3. A three bedroom, two bath mobile home

This offering is ideal for a warehouse, a transfer facility, storage, packaging, agri-business or food processing.