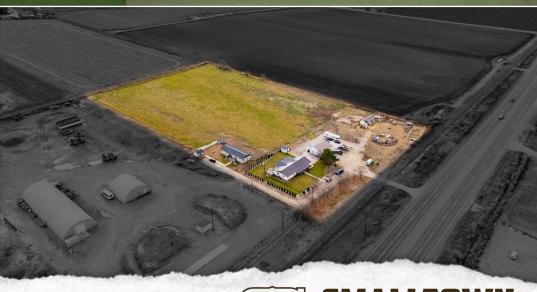

# RAIL ACCESS NEAR THE INTERSTATE CANYON COUNTY, ID

7.43± ACRES | \$2,500,000

#### **WELCOME TO THE CANYON 7.43**

DO YOU NEED RAIL ACCESS FOR YOUR BUSINESS? Consider this 7.43± acre property in Canyon County, Idaho. Located approximately six miles from I-84 on Simplot Boulevard, the Caldwell parcel offers more than 450 feet of rail frontage with an approved UPRR crossing. The property is zoned industrial in the county 2030 Comp Plan. Irrigation shares are available through Pioneer Irrigation. Three improvements are on site:

- 1. A large shop
- 2. A three bedroom, two bath home
- 3. A three bedroom, two bath mobile home

This offering is ideal for a warehouse, a transfer facility, storage, packaging, agri-business or food processing.