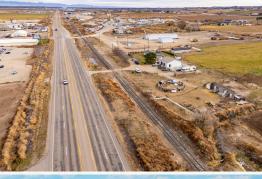

#### **LOCATION:**

- 20201 Simplot Blvd Caldwell, ID 83607
- Canyon County
- 5± Miles to Indian Creek Plaza
- 6± Miles to Interstate 84
- 6± Miles to US 95
- 32± Miles to the Boise Airport

#### **WELCOME TO THE CANYON 7.43**

DO YOU NEED RAIL ACCESS FOR YOUR BUSINESS? Consider this 7.43± acre property in Canyon County, Idaho. Located approximately six miles from I-84 on Simplot Boulevard, the Caldwell parcel offers more than 450 feet of rail frontage with an approved UPRR crossing. The property is zoned industrial in the county 2030 Comp Plan. Irrigation shares are available through Pioneer Irrigation. Three improvements are on site:

smalltownproperties.com

Directions From I-84, Exit 27: Travel south on Centennial. Go west on ID 19/ Simplot Blvd to the property.

<u>LINK TO GOOGLE MAP DIRECTIONS</u>