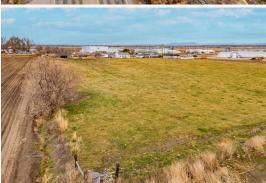

#### PROPERTY INFORMATION:

- 7.4± Total Acres
- Rail Access
- Level Topography
- 3 Bedroom/2 Bath Home
- 3 Bedroom/2 Bath Mobile Home
- Large Shop
- Irrigated
- Industrial Zoning

#### **WELCOME TO THE CANYON 7.43**

DO YOU NEED RAIL ACCESS FOR YOUR BUSINESS? Consider this 7.43± acre property in Canyon County, Idaho. Located approximately six miles from I-84 on Simplot Boulevard, the Caldwell parcel offers more than 450 feet of rail frontage with an approved UPRR crossing. The property is zoned industrial in the county 2030 Comp Plan. Irrigation shares are available through Pioneer Irrigation. Three improvements are on site: