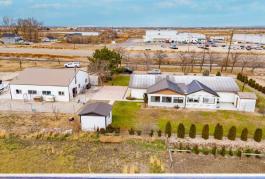

#### PROPERTY INFORMATION:

- 7.4± Total Acres
- Rail Access
- Level Topography
- 3 Bedroom/2 Bath Home
- 3 Bedroom/2 Bath Mobile Home
- 40'x40' Shop
  - 2 Roll-Up Doors
  - Vehicle Lift
- Irrigated
- Industrial Zoning

#### **WELCOME TO THE CANYON 7.43**

DO YOU NEED RAIL ACCESS FOR YOUR BUSINESS? Consider this 7.43± acre property in Canyon County, Idaho. Located approximately six miles from I-84 on Simplot Boulevard, the Caldwell parcel offers more than 450 feet of rail frontage with an approved UPRR crossing. The property is zoned industrial in the county 2030 Comp Plan. Irrigation shares are available through Pioneer Irrigation. Three improvements are on site:

- 1. A 40'x40' shop with two roll-ups and a vehicle lift
- 2. A three bedroom, two bath home
- 3. A three bedroom, two bath mobile home

This offering is ideal for a warehouse, a transfer facility, storage, packaging, agri-business or food processing.