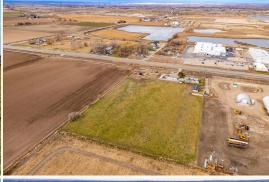

#### **WELCOME TO THE CANYON 7.43**

DO YOU NEED RAIL ACCESS FOR YOUR BUSINESS? Consider this 7.43± acre property in Canyon County, Idaho. Located approximately six miles from I-84 on Simplot Boulevard, the Caldwell parcel offers more than 450 feet of rail frontage with an approved UPRR crossing. The property is zoned industrial in the county 2030 Comp Plan. Irrigation shares are available through Pioneer Irrigation. Three improvements are on site:

#### **LOCATION:**

- 20201 Simplot Blvd Caldwell, ID 83607
- Canyon County
- 5± Miles to Indian Creek Plaza
- 6± Miles to Interstate 84
- 6± Miles to US 95
- 32± Miles to the Boise Airport