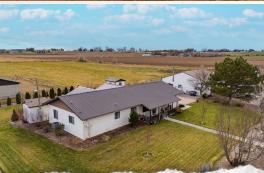

#### **WELCOME TO THE CANYON 7.43**

DO YOU NEED RAIL ACCESS FOR YOUR BUSINESS? Consider this 7.43± acre property in Canyon County, Idaho. Located approximately six miles from I-84 on Simplot Boulevard, the Caldwell parcel offers more than 450 feet of rail frontage with an approved UPRR crossing. The property is zoned industrial in the county 2030 Comp Plan. Irrigation shares are available through Pioneer Irrigation. Three improvements are on site:

- 1. A 40'x40' shop with two roll-ups and a vehicle lift
- 2. A three bedroom, two bath home
- 3. A three bedroom, two bath mobile home

This offering is ideal for a warehouse, a transfer facility, storage, packaging, agri-business or food processing.

#### PROPERTY INFORMATION:

- 7.4± Total Acres
- Rail Access
- Level Topography
- 3 Bedroom/2 Bath Home
- 3 Bedroom/2 Bath Mobile Home
- 40'x40' Shop
  - 2 Roll-Up Doors
  - Vehicle Lift
- Irrigated
- Industrial Zoning