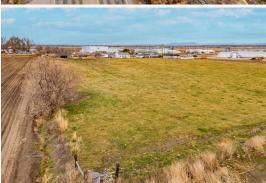

#### PROPERTY INFORMATION:

- 7.4± Total Acres
- Rail Access
- Level Topography
- 3 Bedroom/2 Bath Home
- 3 Bedroom/2 Bath Mobile Home
- 40'x40' Shop
  - 2 Roll-Up Doors
  - Vehicle Lift
- Irrigated
- Industrial Zoning

#### **WELCOME TO THE CANYON 7.43**

DO YOU NEED RAIL ACCESS FOR YOUR BUSINESS? Consider this 7.43± acre property in Canyon County, Idaho. Located approximately six miles from I-84 on Simplot Boulevard, the Caldwell parcel offers more than 450 feet of rail frontage with an approved UPRR crossing. The property is zoned industrial in the county 2030 Comp Plan. Irrigation shares are available through Pioneer Irrigation. Three improvements are on site: