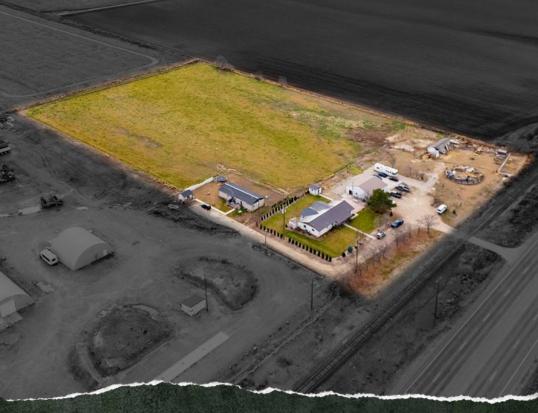

#### PROPERTY INFORMATION:

- 7.4± Total Acres
- Rail Access
- Level Topography
- 3 Bedroom/2 Bath Home
- 3 Bedroom/2 Bath Mobile Home
- 40'x40' Shop
  - 2 Roll-Up Doors
  - Vehicle Lift
- Irrigated
- Industrial Zoning

#### **WELCOME TO THE CANYON 7.43**

DO YOU NEED RAIL ACCESS FOR YOUR BUSINESS? Consider this 7.43± acre property in Canyon County, Idaho. Located approximately six miles from I-84 on Simplot Boulevard, the Caldwell parcel offers more than 450 feet of rail frontage with an approved UPRR crossing. The property is zoned industrial in the county 2030 Comp Plan. Irrigation shares are available through Pioneer Irrigation. Three improvements are on site:

- 1. A 40'x40' shop with two roll-ups and a vehicle lift
- 2. A three bedroom, two bath home
- 3. A three bedroom, two bath mobile home

This offering is ideal for a warehouse, a transfer facility, storage, packaging, agri-business or food processing.