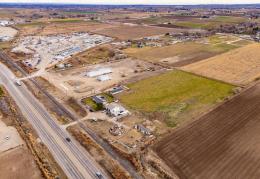

#### **WELCOME TO THE CANYON 7.43**

DO YOU NEED RAIL ACCESS FOR YOUR BUSINESS? Consider this 7.43± acre property in Canyon County, Idaho. Located approximately six miles from I-84 on Simplot Boulevard, the Caldwell parcel offers more than 450 feet of rail frontage with an approved UPRR crossing. The property is zoned industrial in the county 2030 Comp Plan. Irrigation shares are available through Pioneer Irrigation. Three improvements are on site:

#### PROPERTY INFORMATION:

- 7.4± Total Acres
- Rail Access
- Level Topography
- 3 Bedroom/2 Bath Home
- 3 Bedroom/2 Bath Mobile Home
- 40'x40' Shop
  - 2 Roll-Up Doors
  - Vehicle Lift
- Irrigated
- Industrial Zoning