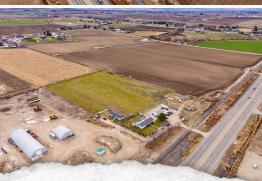

#### **WELCOME TO THE CANYON 7.43**

DO YOU NEED RAIL ACCESS FOR YOUR BUSINESS? Consider this 7.43± acre property in Canyon County, Idaho. Located approximately six miles from I-84 on Simplot Boulevard, the Caldwell parcel offers more than 450 feet of rail frontage with an approved UPRR crossing. The property is zoned industrial in the county 2030 Comp Plan. Irrigation shares are available through Pioneer Irrigation. Three improvements are on site:

- 1. A 40'x40' shop with two roll-ups and a vehicle lift
- 2. A three bedroom, two bath home
- 3. A three bedroom, two bath mobile home

This offering is ideal for a warehouse, a transfer facility, storage, packaging, agri-business or food processing.