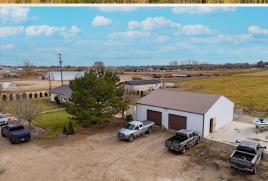

- 1. A 40'x40' shop with two roll-ups and a vehicle lift
- 2. A three bedroom, two bath home
- 3. A three bedroom, two bath mobile home

This offering is ideal for a warehouse, a transfer facility, storage, packaging, agri-business or food processing.

#### PROPERTY INFORMATION:

- 7.4± Total Acres
- Rail Access
- Level Topography
- 3 Bedroom/2 Bath Home
- 3 Bedroom/2 Bath Mobile Home
- 40'x40' Shop
  - 2 Roll-Up Doors
  - Vehicle Lift
- Irrigated
- Industrial Zoning