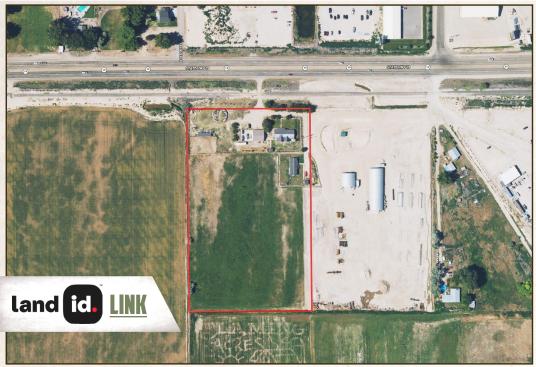

#### **WELCOME TO THE CANYON 7.43**

DO YOU NEED RAIL ACCESS FOR YOUR BUSINESS? Consider this 7.43± acre property in Canyon County, Idaho. Located approximately six miles from I-84 on Simplot Boulevard, the Caldwell parcel offers more than 450 feet of rail frontage with an approved UPRR crossing. The property is zoned industrial in the county 2030 Comp Plan. Irrigation shares are available through Pioneer Irrigation. Three improvements are on site:

#### PROPERTY INFORMATION:

- 7.4± Total Acres
- Rail Access
- Level Topography
- 3 Bedroom/2 Bath Home
- 3 Bedroom/2 Bath Mobile Home
- 40'x40' Shop
  - 2 Roll-Up Doors
  - Vehicle Lift
- Irrigated
- Industrial Zoning

#### **LOCATION:**

- 20201 Simplot Blvd Caldwell, ID 83607
- Canyon County
- 5± Miles to Indian Creek Plaza
- 6± Miles to Interstate 84
- 6± Miles to US 95
- 32± Miles to the Boise Airport