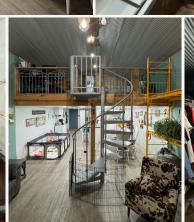

Nestled amidst the woods is a two-story modern barndominium perfect for full-time living or a weekend getaway. The 1,200± square foot home features an open living area, a complete kitchen, and a mudroom on the first level with a winding stairwell leading to the loft. Here, you will enjoy a bedroom and a full bathroom with a beautiful claw-foot tub.