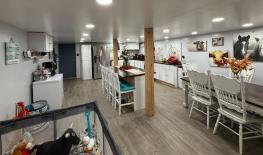

Nestled amidst the woods is a two-story modern barndominium perfect for full-time living or a weekend getaway. The 1,200± square foot home features an open living area, a complete kitchen, and a mudroom on the first level with a winding stairwell leading to the loft. Here, you will enjoy a bedroom and a full bathroom with a beautiful claw-foot tub.