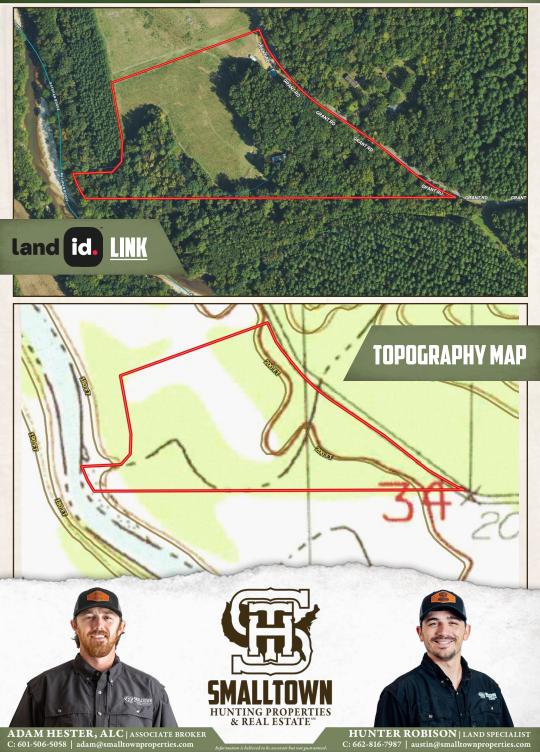

#### LOCATION:

- 963 Grant Road Grenada, MS 38901
- Grenada County
- 5.3± Miles to Downtown Grenada
- 7.4± Miles to Grenada Landing
- 10± Miles N of Duck Hill

### COORDINATES:

• 33.72957, -89.76395

#### **PROPERTY INFORMATION:**

- 15.2± Total Acres
- 9± Acres of Mature Hardwoods
- 5.5± Acres Fenced Pasture
- Two-Story Barndominium
- 1,200± SqFt with 1 Bedroom/1 Bath
- Loft Space
- 30 x 40 Enclosed Shop
- 15 x 12 Storage Shed
- Batupan Bogue Creek Frontage
- Mature Hardwoods
- Deer and Turkey

The 15.2 $\pm$  acre Grenada County tract consists of approximately 5.5 acres of functional pasture, ideal for livestock or leasing out for additional income. The pasture is enclosed with 5-strand, barbed wire fencing. Additionally, you will find a 9 $\pm$  acre portion of mature hardwoods, offering timber value and a beautiful country setting. One of the best features of the place is the direct access to Batupan Bogue Creek. Not only does the creek frontage enhance the recreational appeal, but it also provides excellent opportunities for hunting and fishing. Also, the creek is a perfect travel corridor for whitetail deer and a roosting site for turkeys, which the owner sees regularly.