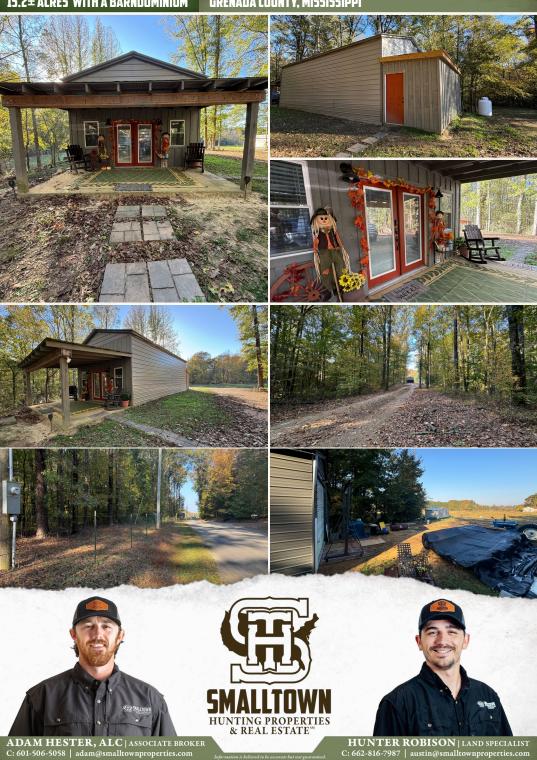

#### **PROPERTY INFORMATION:**

- 15.2± Total Acres
- 9± Acres of Mature Hardwoods
- 5.5± Acres Fenced Pasture
- Two-Story Barndominium
- 1,200± SqFt with 1 Bedroom/1 Bath
- Loft Space
- 30 x 40 Enclosed Shop
- 15 x 12 Storage Shed
- Batupan Bogue Creek Frontage
- Mature Hardwoods
- Deer and Turkey

Nestled amidst the woods is a two-story modern barndominium perfect for full-time living or a weekend getaway. The 1,200± square foot home features an open living area, a complete kitchen, and a mudroom on the first level with a winding stairwell leading to the loft. Here, you will enjoy a bedroom and a full bathroom with a beautiful claw-foot tub.

## MORE ABOUT THE GRENADA 15.2

Just off Grant Road, on the north end of the property, on the gravel drive, is a  $15 \times 12$  storage shed. Nearby is a  $30 \times 40$  shop featuring two roll-up doors, high ceilings, and electricity. The shop offers ample space for your lawn mower, ATVs, or vehicle and is the perfect place for your hobbies. With a little work, this building could easily be transformed into a livable space and used as a rental property.