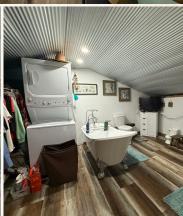

Nestled amidst the woods is a two-story modern barndominium perfect for full-time living or a weekend getaway. The 1,200± square foot home features an open living area, a complete kitchen, and a mudroom on the first level with a winding stairwell leading to the loft. Here, you will enjoy a bedroom and a full bathroom with a beautiful claw-foot tub.