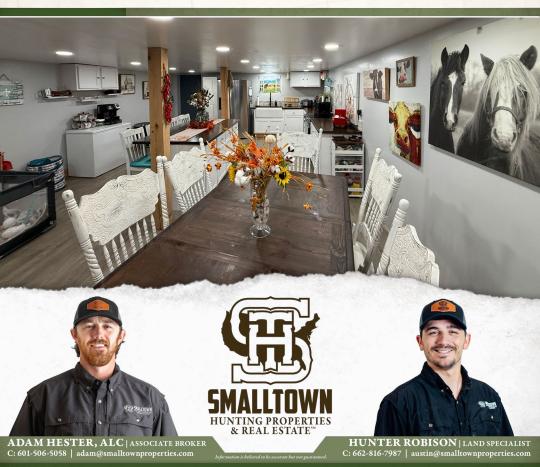

Nestled amidst the woods is a two-story modern barndominium perfect for full-time living or a weekend getaway. The 1,200± square foot home features an open living area, a complete kitchen, and a mudroom on the first level with a winding stairwell leading to the loft. Here, you will enjoy a bedroom and a full bathroom with a beautiful claw-foot tub.