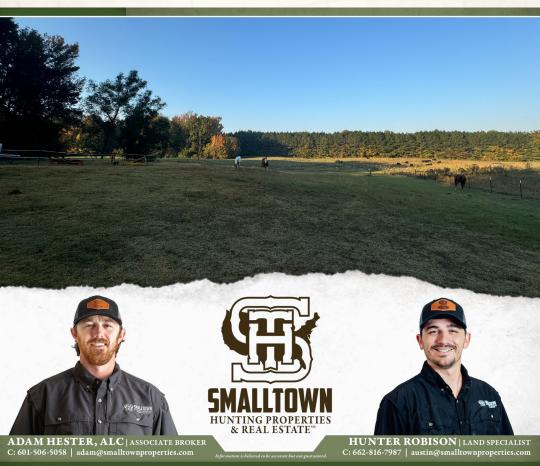

The 15.2 $\pm$  acre Grenada County tract consists of approximately 5.5 acres of functional pasture, ideal for livestock or leasing out for additional income. The pasture is enclosed with 5-strand, barbed wire fencing. Additionally, you will find a 9 $\pm$  acre portion of mature hardwoods, offering timber value and a beautiful country setting. One of the best features of the place is the direct access to Batupan Bogue Creek. Not only does the creek frontage enhance the recreational appeal, but it also provides excellent opportunities for hunting and fishing. Also, the creek is a perfect travel corridor for whitetail deer and a roosting site for turkeys, which the owner sees regularly.