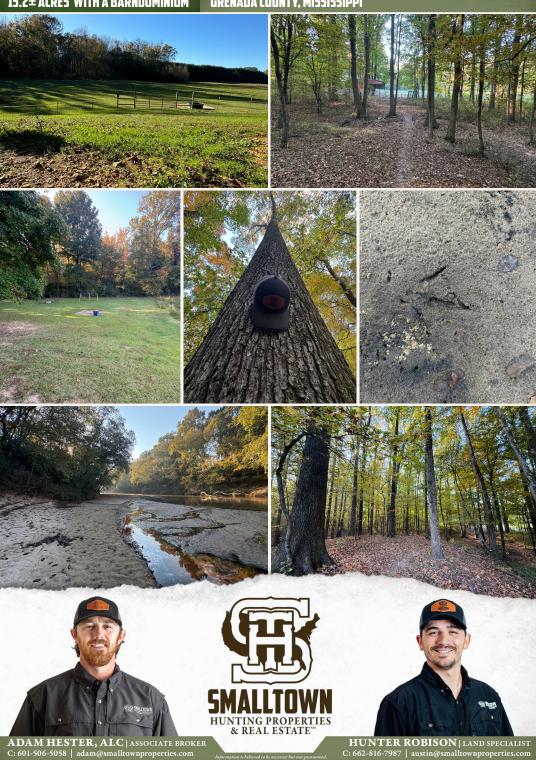

#### **PROPERTY INFORMATION:**

- 15.2± Total Acres
- 9± Acres of Mature Hardwoods
- 5.5± Acres Fenced Pasture
- Two-Story Barndominium
- 1,200± SqFt with 1 Bedroom/1 Bath
- Loft Space
- 30 x 40 Enclosed Shop
- 15 x 12 Storage Shed
- Batupan Bogue Creek Frontage
- Mature Hardwoods
- Deer and Turkey

## **WELCOME TO 963 GRANT ROAD, JUST MINUTES FROM DOWNTOWN GRENADA, MS.** This 15.2± acre country retreat is an exceptional find with a versatile mix of features. A barndominium, shop, pasture, timber, and creek access, coupled with its proximity to Grenada Lake, this peaceful getaway offers something for everyone and is worth considering!

The 15.2 $\pm$  acre Grenada County tract consists of approximately 5.5 acres of functional pasture, ideal for livestock or leasing out for additional income. The pasture is enclosed with 5-strand, barbed wire fencing. Additionally, you will find a 9 $\pm$  acre portion of mature hardwoods, offering timber value and a beautiful country setting. One of the best features of the place is the direct access to Batupan Bogue Creek. Not only does the creek frontage enhance the recreational appeal, but it also provides excellent opportunities for hunting and fishing. Also, the creek is a perfect travel corridor for whitetail deer and a roosting site for turkeys, which the owner sees regularly.

Nestled amidst the woods is a two-story modern barndominium perfect for full-time living or a weekend getaway. The 1,200± square foot home features an open living area, a complete kitchen, and a mudroom on the first level with a winding stairwell leading to the loft. Here, you will enjoy a bedroom and a full bathroom with a beautiful claw-foot tub.

## MORE ABOUT THE GRENADA 15.2

Just off Grant Road, on the north end of the property, on the gravel drive, is a  $15 \times 12$  storage shed. Nearby is a  $30 \times 40$  shop featuring two roll-up doors, high ceilings, and electricity. The shop offers ample space for your lawn mower, ATVs, or vehicle and is the perfect place for your hobbies. With a little work, this building could easily be transformed into a livable space and used as a rental property.