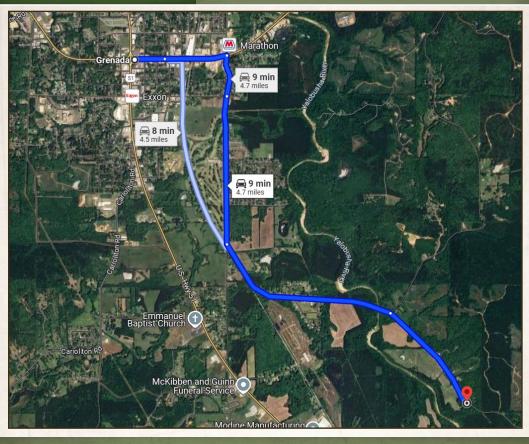

#### LOCATION:

- 963 Grant Road Grenada, MS 38901
- Grenada County
- 5.3± Miles to Downtown Grenada
- 7.4± Miles to Grenada Landing
- 10± Miles N of Duck Hill

**GRENADA COUNTY, MISSISSIPPI** 

15.2± ACRES WITH A BARNDOMINIUM

GRENADA COUNTY, MISSISSIPPI

**15.2± ACRES WITH A BARNDOMINIUM** 

GRENADA COUNTY. MISSISSIPPI

Directions From the Intersection of Hwy 8 and Hwy 51: Travel 0.7 miles east on Hwy 8. Turn right onto Vance Road and proceed 0.3 miles, continue onto Country Club Road. In 1.2 miles, make a slight left turn onto Tie Plant Road and travel 1.5 miles. Continue onto Grant Road and in 0.9 miles the property will be on your right.

## LINK TO GOOGLE MAP DIRECTIONS