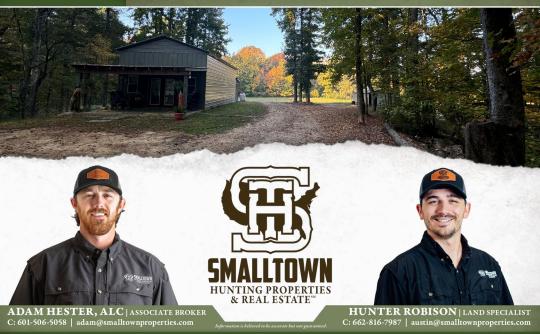

## **WELCOME TO 963 GRANT ROAD, JUST MINUTES FROM DOWNTOWN GRENADA, MS.** This 15.2± acre country retreat is an exceptional find with a versatile mix of features. A barndominium, shop, pasture, timber, and creek access, coupled with its proximity to Grenada Lake, this peaceful getaway offers something for everyone and is worth considering!

Nestled amidst the woods is a two-story modern barndominium perfect for full-time living or a weekend getaway. The 1,200± square foot home features an open living area, a complete kitchen, and a mudroom on the first level with a winding stairwell leading to the loft. Here, you will enjoy a bedroom and a full bathroom with a beautiful claw-foot tub.