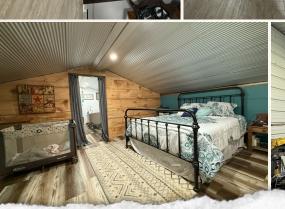

Nestled amidst the woods is a two-story modern barndominium perfect for full-time living or a weekend getaway. The 1,200± square foot home features an open living area, a complete kitchen, and a mudroom on the first level with a winding stairwell leading to the loft. Here, you will enjoy a bedroom and a full bathroom with a beautiful claw-foot tub.