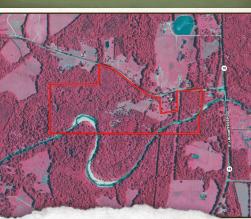

ke Sanders today and schedule a private tour!

















### **LUKE SANDERS**

LAND SPECIALIST

C: 601-953-3535

O: 769-888-2522

luke@smalltownproperties.com

4848 Main St. - Flora, MS 39071



Information is believed to be accurate but not guaranteed

4848 Main St. - Flora, MS 39071 smalltownproperties.com















### **LUKE SANDERS**

LAND SPECIALIST

C: 601-953-3535

O: 769-888-2522

luke@smalltownproperties.com

4848 Main St. - Flora, MS 39071







### **LUKE SANDERS**

LAND SPECIALIST

C: 601-953-3535

O: 769-888-2522

luke@smalltownproperties.com

4848 Main St. - Flora, MS 39071















### **LUKE SANDERS**

LAND SPECIALIST

C: 601-953-3535

O: 769-888-2522

luke@smalltownproperties.com

4848 Main St. - Flora, MS 39071



### FLOOD MAP

### **INFRARED MAP**









# SMALLTOWN HUNTING PROPERTIES & REAL ESTATE<sup>SM</sup>

#### **LUKE SANDERS**

LAND SPECIALIST

C: 601-953-3535

O: 769-888-2522

luke@smalltownproperties.com

4848 Main St. - Flora, MS 39071



Directions From I-55 in Madison, MS: Travel I-55 south and merge onto I-220 S. Continue 11 miles and merge onto I-20 W towards Vicksburg. Continue 1.2 miles and take exit #40A to merge onto MS-18 W towards Raymond. Proceed 29.1 miles and turn right onto Traxler Road. In 0.6 miles, the destination will be on your left.

Directions From I-10 in Baton Rouge, LA: Travel 0.5 miles south on I-110 and merge onto I-10 E towards New Orleans. Continue 4.2 miles and keep left following the signs for Hammond. In 38.3 miles take exit #38B to merge onto I-55 north towards Jackson. Proceed 108 miles to e