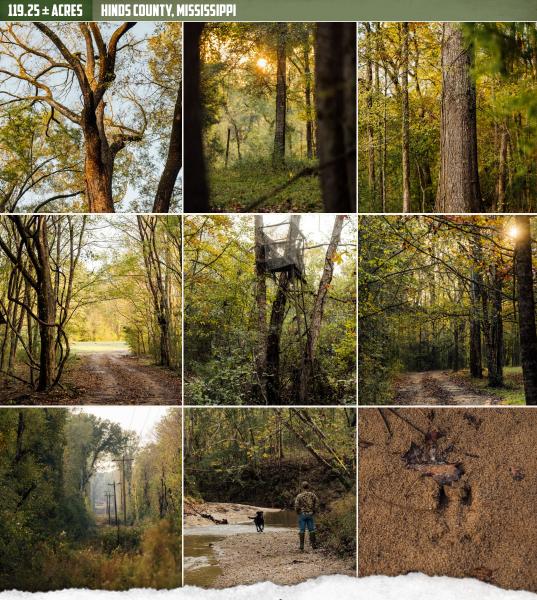

### **WELCOME TO THE HINDS 119.25**

IF YOU HAVE BEEN LOOKING FOR AN AWESOME YEAR-ROUND RECREATIONAL TRACT THAT THE WHOLE FAMILY CAN ENJOY, MAKE SURE TO VISIT THE HINDS 119.25. Situated in the southwest corner of Hinds County, approximately three miles south of Utica, is a 119.25± acre property. The Hinds County tract is in a desirable location known for its deer hunting!

As you turn off Traxler Road, you will find a hard gravel-based road running through 10± acres of pasture and into the property to a potential campsite sitting on the bank of White Oak Creek. Power and water are already set up, provided by Southwest EPA and Reed Town Water Association. This is one less thing you need to worry about! This timber makeup mainly consists of gum and hardwood trees with occasional pines throughout. In the northwest corner of the property, there is another small creek that comes from under Traxler Road and goes back into White Oak Creek. One of the best parts about this property is the seasonal diversity it offers. In the winter months, bring the family to enjoy the great deer hunting that this area provides. During the summer, cool off in the creek!