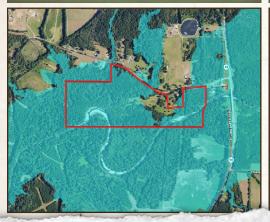

Luke Sanders today and schedule a private tour!

















### **LUKE SANDERS**

LAND SPECIALIST

C: 601-953-3535

O: 769-888-2522

luke@smalltownproperties.com

4848 Main St. - Flora, MS 39071



Information is believed to be accurate but not guaranteed

4848 Main St. - Flora, MS 39071 smalltownproperties.com















### **LUKE SANDERS**

LAND SPECIALIST

C: 601-953-3535

O: 769-888-2522

luke@smalltownproperties.com

4848 Main St. - Flora, MS 39071







### **LUKE SANDERS**

LAND SPECIALIST

C: 601-953-3535

O: 769-888-2522

luke@smalltownproperties.com

4848 Main St. - Flora, MS 39071















### **LUKE SANDERS**

LAND SPECIALIST

C: 601-953-3535

O: 769-888-2522

luke@smalltownproperties.com

4848 Main St. - Flora, MS 39071



### FLOOD MAP

### **INFRARED MAP**









# SMALLTOWN HUNTING PROPERTIES & REAL ESTATE<sup>SM</sup>

#### **LUKE SANDERS**

LAND SPECIALIST

C: 601-953-3535

O: 769-888-2522

luke@smalltownproperties.com

4848 Main St. - Flora, MS 39071



Directions From I-55 in Madison, MS: Travel I-55 south and merge onto I-220 S. Continue 11 miles and merge onto I-20 W towards Vicksburg. Continue 1.2 miles and take exit #40A to merge onto MS-18 W towards Raymond. Proceed 29.1 miles and turn right onto Traxler Road. In 0.6 miles, the destination will be on your left.

Directions From I-10 in Baton Rouge, LA: Travel 0.5 miles south on I-110 and merge onto I-10 E towards New Orleans. Continue 4.2 miles and keep left following the signs for Hammond. In 38.3 miles take exit #38B to merge onto I-55 north towards Jackson. Proceed 108 miles to