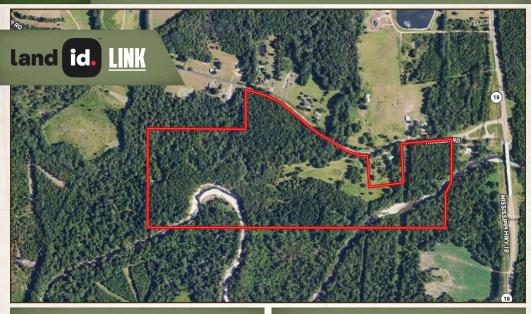

### **PROPERTY INFORMATION:**

- 119.25± Total Acres
- 10± Acre Pasture
- 3,115± Frontage Feet on White Oak Creek
- 2,759± Feet of Paved Road Frontage
  - Gum/Hardwood Trees
- Interior Roads
- Power Line
- Power and Water Available

As you turn off Traxler Road, you will find a hard gravel-based road running through 10± acres of pasture and into the property to a potential campsite sitting on the bank of White Oak Creek. Power and water are already set up, provided by Southwest EPA and Reed Town Water Association. This is one less thing you need to worry about! This timber makeup mainly consists of gum and hardwood trees with occasional pines throughout. In the northwest corner of the property, there is another small creek that comes from under Traxler Road and goes back into White Oak Creek. One of the best parts about this property is the seasonal diversity it offers. In the winter months, bring the family to enjoy the great deer hunting that this area provides. During the summer, cool off in the creek!

### **LINK TO GOOGLE MAP DIRECTIONS**