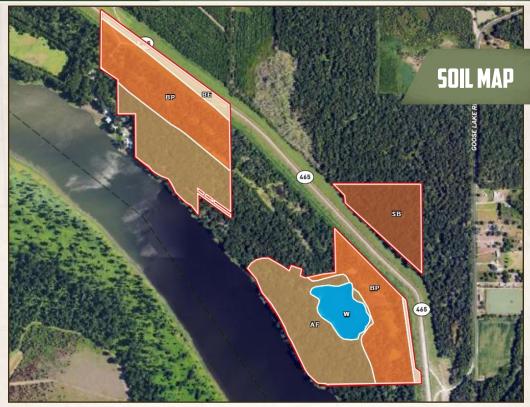

| SOIL CODE | SOIL DESCRIPTION                    | ACRES         | %     | CPI | NCCPI | CAP  |
|-----------|-------------------------------------|---------------|-------|-----|-------|------|
| Af        | Alluvial land, frequently flooded   | 55.71         | 39.55 | 0   | 12    | 5w   |
| Вр        | Pits, borrow                        | 52.15         | 37.03 | 0   | •     | 8s   |
| Sb        | Sharkey clay, 0 to 2 percent slopes | 17.71         | 12.57 | 0   | 35    | Зе   |
| W         | Water                               | 8.91          | 6.33  | 0   | ,     | i    |
| Be        | Berm                                | 6.37          | 4.52  | 0   | •     | ٠    |
| TOTALS    |                                     | 140.8<br>5(*) | 100%  |     | 9.15  | 5.96 |