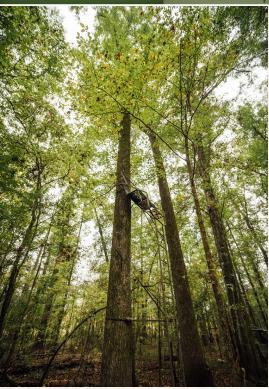

### MORE ABOUT THE LAKE ALBEMARLE 141.99

The land makeup is predominately mature, bottomland hardwoods. There are multiple stand locations on the north and south of the MS River levee. This area is known for excellent hunting. A pile of persimmon, pecan, and oak trees provides great bowhunting areas year in and year out. You will also find your private "blue hole" that has been producing serious fishing since everyone can remember. The fishing hole is also home to a ton of alligators, adding even more hunting opportunities in the late summer (10 gators noted on the initial inspection).