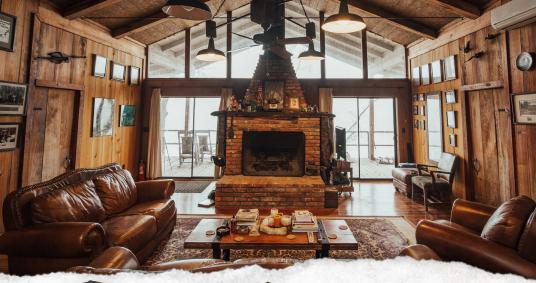

### **WELCOME TO THE LAKE ALBEMARLE 141.99**

WELCOME TO THE LAKE ALBEMARLE 141.99, LOCATED IN THE MISSISSIPPI RIVER BOTTOM APPROXIMATELY 20 MILES NORTHWEST OF VICKSBURG. This

141.99± acre Issaquena County property features a cabin/lake house, a private blue hole, and a private boat ramp to Lake Albemarle. The cabin has been raised approximately 4.5 feet above the 2011 floodplain and overlooks the beautiful lake. The underside offers a great storage area for boats, UTVs, and yard maintenance equipment. As you climb the stairs, the second-floor landing is equipped with a 14x23 enclosed storage room perfect for keeping your hunting equipment out of the weather. Finally, you will move up to the cabin and enter the porch, where you can imagine family cookouts or a place to enjoy a cup of coffee while overlooking the water. As you enter the 1,408± square foot cabin, you will appreciate the old 1933 heart yellow pine interior with a real wood-burning fireplace that screams, "Come on winter!" The beautiful cypress flooring will quickly catch your eye. The great room and kitchen area share a vaulted ceiling with a rustic riverbottom-made chandelier, and located off to the side is a small bar, perfect for all your cocktail needs. On each side of the great room/kitchen, you will find two bedrooms and one bathroom. The cabin was constructed in 1974 by the current sellers and has been part of countless memories ever since. Outside, there is a boat shed and your private concrete boat ramp to Lake Albemarle. You will have endless fishing opportunities in the summer and duck hunting opportunities in the winter.