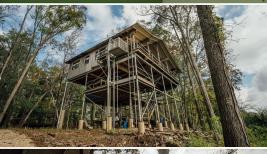

#### PROPERTY INFORMATION:

- 141.99± Acres
- Mississippi River Bottom
- 1,408± SqFt Cabin
- 4 Bedrooms/2 Bathrooms
- Wood-Burning Fireplace
- 14x23 Storage Room
- Mature, Bottomland Hardwoods
- Boat Shed and Private Boat Ramp
- Multiple Stand Locations
- Excellent Hunting
- Endless Fishing

### **WELCOME TO THE LAKE ALBEMARLE 141.99**

WELCOME TO THE LAKE ALBEMARLE 141.99, LOCATED IN THE MISSISSIPPI RIVER BOTTOM APPROXIMATELY 20 MILES NORTHWEST OF VICKSBURG. This

141.99± acre Issaquena County property features a cabin/lake house, a private blue hole, and a private boat ramp to Lake Albemarle. The cabin has been raised approximately 4.5 feet above the 2011 floodplain and overlooks the beautiful lake. The underside offers a great storage area for boats, UTVs, and yard maintenance equipment. As you climb the stairs, the second-floor landing is equipped with a 14x23 enclosed storage room perfect for keeping your hunting equipment out of the weather. Finally, you will move up to the cabin and enter the porch, where you can imagine family cookouts or a place to enjoy a cup of coffee while overlooking the water. As you enter the 1,408± square foot cabin, you will appreciate the old 1933 heart yellow pine interior with a real wood-burning fireplace that screams, "Come on winter!" The beautiful cypress flooring will quickly catch your eye. The great room and kitchen area share a vaulted ceiling with a rustic riverbottom-made chandelier, and located off to the side is a small bar, perfect for all your cocktail needs. On each side of the great room/kitchen, you will find two bedrooms and one bathroom. The cabin was constructed in 1974 by the current sellers and has been part of countless memories ever since. Outside, there is a boat shed and your private concrete boat ramp to Lake Albemarle. You will have endless fishing opportunities in the summer and duck hunting opportunities in the winter.