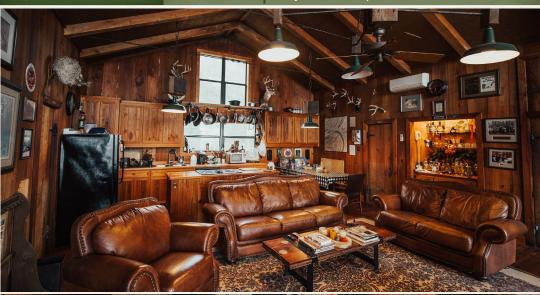

### **WELCOME TO THE LAKE ALBEMARLE 141.99**

WELCOME TO THE LAKE ALBEMARLE 141.99, LOCATED IN THE MISSISSIPPI RIVER BOTTOM APPROXIMATELY 20 MILES NORTHWEST OF VICKSBURG. This

141.99± acre Issaquena County property features a cabin/lake house, a private blue hole, and a private boat ramp to Lake Albemarle. The cabin has been raised approximately 4.5 feet above the 2011 floodplain and overlooks the beautiful lake. The underside offers a great storage area for boats, UTVs, and yard maintenance equipment. As you climb the stairs, the second-floor landing is equipped with a 14x23 enclosed storage room perfect for keeping your hunting equipment out of the weather. Finally, you will move up to the cabin and enter the porch, where you can imagine family cookouts or a place to enjoy a cup of coffee while overlooking the water. As you enter the 1,408± square foot cabin, you will appreciate the old 1933 heart yellow pine interior with a real wood-burning fireplace that screams, "Come on winter!" The beautiful cypress flooring will quickly catch your eye. The great room and kitchen area share a vaulted ceiling with a rustic riverbottom-made chandelier, and located off to the side is a small bar, perfect for all your cocktail needs. On each side of the great room/kitchen, you will find two bedrooms and one bathroom. The cabin was constructed in 1974 by the current sellers and has been part of countless memories ever since. Outside, there is a boat shed and your private concrete boat ramp to Lake Albemarle. You will have endless fishing opportunities in the summer and duck hunting opportunities in the winter.