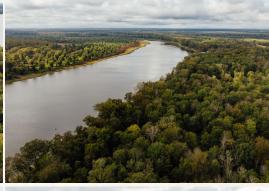

### **WELCOME TO THE LAKE ALBEMARLE 141.99**

WELCOME TO THE LAKE ALBEMARLE 141.99, LOCATED IN THE MISSISSIPPI RIVER BOTTOM APPROXIMATELY 20 MILES NORTHWEST OF VICKSBURG. This

141.99± acre Issaquena County property features a cabin/lake house, a private blue hole, and a private boat ramp to Lake Albemarle. The cabin has been raised approximately 4.5 feet above the 2011 floodplain and overlooks the beautiful lake. The underside offers a great storage area for boats, UTVs, and yard maintenance equipment. As you climb the stairs, the second-floor landing is equipped with a 14x23 enclosed storage room perfect for keeping your hunting equipment out of the weather. Finally, you will move up to the cabin and enter the porch, where you can imagine family cookouts or a place to enjoy a cup of coffee while overlooking the water. As you enter the 1,408± square foot cabin, you will appreciate the old 1933 heart yellow pine interior with a real wood-burning fireplace that screams, "Come on winter!" The beautiful cypress flooring will quickly catch your eye. The great room and kitchen area share a vaulted ceiling with a rustic riverbottom-made chandelier, and located off to the side is a small bar, perfect for all your cocktail needs. On each side of the great room/kitchen, you will find two bedrooms and one bathroom. The cabin was constructed in 1974 by the current sellers and has been part of countless memories ever since. Outside, there is a boat shed and your private concrete boat ramp to Lake Albemarle. You will have endless fishing opportunities in the summer and duck hunting opportunities in the winter.

### MORE ABOUT THE LAKE ALBEMARLE 141.99

The land makeup is predominately mature, bottomland hardwoods. There are multiple stand locations on the north and south of the MS River levee. This area is known for excellent hunting. A pile of persimmon, pecan, and oak trees provides great bowhunting areas year in and year out. You will also find your private "blue hole" that has been producing serious fishing since everyone can remember. The fishing hole is also home to a ton of alligators, adding even more hunting opportunities in the late summer (10 gators noted on the initial inspection).