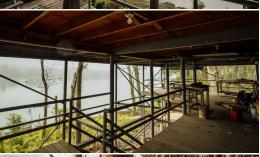

### **WELCOME TO THE LAKE ALBEMARLE 141.99**

WELCOME TO THE LAKE ALBEMARLE 141.99, LOCATED IN THE MISSISSIPPI RIVER BOTTOM APPROXIMATELY 20 MILES NORTHWEST OF VICKSBURG. This

141.99± acre Issaquena County property features a cabin/lake house, a private blue hole, and a private boat ramp to Lake Albemarle. The cabin has been raised approximately 4.5 feet above the 2011 floodplain and overlooks the beautiful lake. The underside offers a great storage area for boats, UTVs, and yard maintenance equipment. As you climb the stairs, the second-floor landing is equipped with a 14x23 enclosed storage room perfect for keeping your hunting equipment out of the weather. Finally, you will move up to the cabin and enter the porch, where you can imagine family cookouts or a place to enjoy a cup of coffee while overlooking the water. As you enter the 1,408± square foot cabin, you will appreciate the old 1933 heart yellow pine interior with a real wood-burning fireplace that screams, "Come on winter!" The beautiful cypress flooring will quickly catch your eye. The great room and kitchen area share a vaulted ceiling with a rustic riverbottom-made chandelier, and located off to the side is a small bar, perfect for all your cocktail needs. On each side of the great room/kitchen, you will find two bedrooms and one bathroom. The cabin was constructed in 1974 by the current sellers and has been part of countless memories ever since. Outside, there is a boat shed and your private concrete boat ramp to Lake Albemarle. You will have endless fishing opportunities in the summer and duck hunting opportunities in the winter.