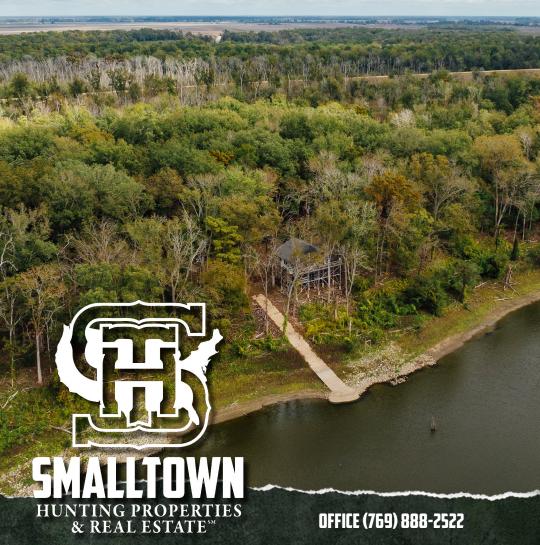

### **THE LAKE ALBEMARLE 141.99**

### **WELCOME TO THE LAKE ALBEMARLE 141.99**

WELCOME TO THE LAKE ALBEMARLE 141.99, LOCATED IN THE MISSISSIPPI RIVER BOTTOM APPROXIMATELY 20 MILES NORTHWEST OF VICKSBURG. This

141.99± acre Issaquena County property features a cabin/lake house, a private blue hole, and a private boat ramp to Lake Albemarle. The cabin has been raised approximately 4.5 feet above the 2011 floodplain and overlooks the beautiful lake. The underside offers a great storage area for boats, UTVs, and yard maintenance equipment. As you climb the stairs, the second-floor landing is equipped with a 14x23 enclosed storage room perfect for keeping your hunting equipment out of the weather. Finally, you will move up to the cabin and enter the porch, where you can imagine family cookouts or a place to enjoy a cup of coffee while overlooking the water. As you enter the 1,408± square foot cabin, you will appreciate the old 1933 heart yellow pine interior with a real wood-burning fireplace that screams, "Come on winter!" The beautiful cypress flooring will quickly catch your eye. The great room and kitchen area share a vaulted ceiling with a rustic riverbottom-made chandelier, and located off to the side is a small bar, perfect for all your cocktail needs. On each side of the great room/kitchen, you will find two bedrooms and one bathroom. The cabin was constructed in 1974 by the current sellers and has been part of countless memories ever since. Outside, there is a boat shed and your private concrete boat ramp to Lake Albemarle. You will have endless fishing opportunities in the summer and duck hunting opportunities in the winter.