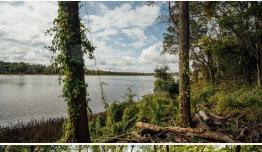

### MORE ABOUT THE LAKE ALBEMARLE 141.99

The land makeup is predominately mature, bottomland hardwoods. There are multiple stand locations on the north and south of the MS River levee. This area is known for excellent hunting. A pile of persimmon, pecan, and oak trees provides great bowhunting areas year in and year out. You will also find your private "blue hole" that has been producing serious fishing since everyone can remember. The fishing hole is also home to a ton of alligators, adding even more hunting opportunities in the late summer (10 gators noted on the initial inspection).