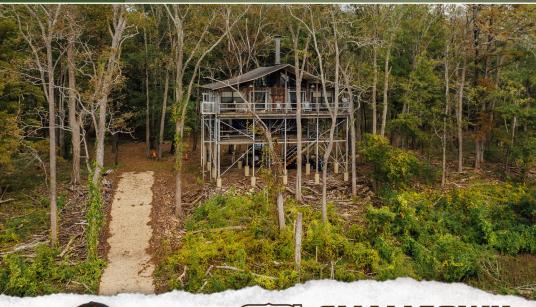

### **WELCOME TO THE LAKE ALBEMARLE 141.99**

WELCOME TO THE LAKE ALBEMARLE 141.99, LOCATED IN THE MISSISSIPPI RIVER BOTTOM APPROXIMATELY 20 MILES NORTHWEST OF VICKSBURG. This

141.99± acre Issaquena County property features a cabin/lake house, a private blue hole, and a private boat ramp to Lake Albemarle. The cabin has been raised approximately 4.5 feet above the 2011 floodplain and overlooks the beautiful lake. The underside offers a great storage area for boats, UTVs, and yard maintenance equipment. As you climb the stairs, the second-floor landing is equipped with a 14x23 enclosed storage room perfect for keeping your hunting equipment out of the weather. Finally, you will move up to the cabin and enter the porch, where you can imagine family cookouts or a place to enjoy a cup of coffee while overlooking the water. As you enter the 1,408± square foot cabin, you will appreciate the old 1933 heart yellow pine interior with a real wood-burning fireplace that screams, "Come on winter!" The beautiful cypress flooring will quickly catch your eye. The great room and kitchen area share a vaulted ceiling with a rustic riverbottom-made chandelier, and located off to the side is a small bar, perfect for all your cocktail needs. On each side of the great room/kitchen, you will find two bedrooms and one bathroom. The cabin was constructed in 1974 by the current sellers and has been part of countless memories ever since. Outside, there is a boat shed and your private concrete boat ramp to Lake Albemarle. You will have endless fishing opportunities in the summer and duck hunting opportunities in the winter.