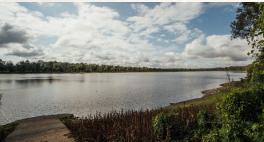

### MORE ABOUT THE LAKE ALBEMARLE 141.99

The land makeup is predominately mature, bottomland hardwoods. There are multiple stand locations on the north and south of the MS River levee. This area is known for excellent hunting. A pile of persimmon, pecan, and oak trees provides great bowhunting areas year in and year out. You will also find your private "blue hole" that has been producing serious fishing since everyone can remember. The fishing hole is also home to a ton of alligators, adding even more hunting opportunities in the late summer (10 gators noted on the initial inspection).