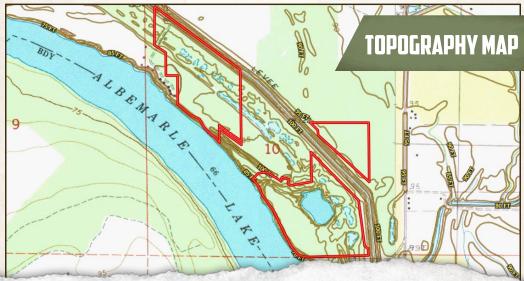

#### PROPERTY INFORMATION:

- 141.99± Acres
- Mississippi River Bottom
- 1,408± SqFt Cabin
- 4 Bedrooms/2 Bathrooms
- Wood-Burning Fireplace
- 14x23 Storage Room
- Mature, Bottomland Hardwoods
- Boat Shed and Private Boat Ramp
- Multiple Stand Locations
- Excellent Hunting
- Endless Fishing

### **WELCOME TO THE LAKE ALBEMARLE 141.99**

WELCOME TO THE LAKE ALBEMARLE 141.99, LOCATED IN THE MISSISSIPPI RIVER BOTTOM APPROXIMATELY 20 MILES NORTHWEST OF VICKSBURG. This

141.99± acre Issaquena County property features a cabin/lake house, a private blue hole, and a private boat ramp to Lake Albemarle. The cabin has been raised approximately 4.5 feet above the 2011 floodplain and overlooks the beautiful lake. The underside offers a great storage area for boats, UTVs, and yard maintenance equipment. As you climb the stairs, the second-floor landing is equipped with a 14x23 enclosed storage room perfect for keeping your hunting equipment out of the weather. Finally, you will move up to the cabin and enter the porch, where you can imagine family cookouts or a place to enjoy a cup of coffee while overlooking the water. As you enter the 1,408± square foot cabin, you will appreciate the old 1933 heart yellow pine interior with a real wood-burning fireplace that screams, "Come on winter!" The beautiful cypress flooring will quickly catch your eye. The great room and kitchen area share a vaulted ceiling with a rustic riverbottom-made chandelier, and located off to the side is a small bar, perfect for all your cocktail needs. On each side of the great room/kitchen, you will find two bedrooms and one bathroom. The cabin was constructed in 1974 by the current sellers and has been part of countless memories ever since. Outside, there is a boat shed and your private concrete boat ramp to Lake Albemarle. You will have endless fishing opportunities in the summer and duck hunting opportunities in the winter.