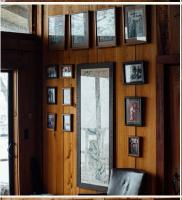

### **WELCOME TO THE LAKE ALBEMARLE 141.99**

WELCOME TO THE LAKE ALBEMARLE 141.99, LOCATED IN THE MISSISSIPPI RIVER BOTTOM APPROXIMATELY 20 MILES NORTHWEST OF VICKSBURG. This

141.99± acre Issaquena County property features a cabin/lake house, a private blue hole, and a private boat ramp to Lake Albemarle. The cabin has been raised approximately 4.5 feet above the 2011 floodplain and overlooks the beautiful lake. The underside offers a great storage area for boats, UTVs, and yard maintenance equipment. As you climb the stairs, the second-floor landing is equipped with a 14x23 enclosed storage room perfect for keeping your hunting equipment out of the weather. Finally, you will move up to the cabin and enter the porch, where you can imagine family cookouts or a place to enjoy a cup of coffee while overlooking the water. As you enter the 1,408± square foot cabin, you will appreciate the old 1933 heart yellow pine interior with a real wood-burning fireplace that screams, "Come on winter!" The beautiful cypress flooring will quickly catch your eye. The great room and kitchen area share a vaulted ceiling with a rustic riverbottom-made chandelier, and located off to the side is a small bar, perfect for all your cocktail needs. On each side of the great room/kitchen, you will find two bedrooms and one bathroom. The cabin was constructed in 1974 by the current sellers and has been part of countless memories ever since. Outside, there is a boat shed and your private concrete boat ramp to Lake Albemarle. You will have endless fishing opportunities in the summer and duck hunting opportunities in the winter.