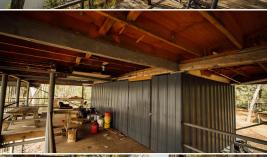

### **WELCOME TO THE LAKE ALBEMARLE 141.99**

WELCOME TO THE LAKE ALBEMARLE 141.99, LOCATED IN THE MISSISSIPPI RIVER BOTTOM APPROXIMATELY 20 MILES NORTHWEST OF VICKSBURG. This

141.99± acre Issaquena County property features a cabin/lake house, a private blue hole, and a private boat ramp to Lake Albemarle. The cabin has been raised approximately 4.5 feet above the 2011 floodplain and overlooks the beautiful lake. The underside offers a great storage area for boats, UTVs, and yard maintenance equipment. As you climb the stairs, the second-floor landing is equipped with a 14x23 enclosed storage room perfect for keeping your hunting equipment out of the weather. Finally, you will move up to the cabin and enter the porch, where you can imagine family cookouts or a place to enjoy a cup of coffee while overlooking the water. As you enter the 1,408± square foot cabin, you will appreciate the old 1933 heart yellow pine interior with a real wood-burning fireplace that screams, "Come on winter!" The beautiful cypress flooring will quickly catch your eye. The great room and kitchen area share a vaulted ceiling with a rustic riverbottom-made chandelier, and located off to the side is a small bar, perfect for all your cocktail needs. On each side of the great room/kitchen, you will find two bedrooms and one bathroom. The cabin was constructed in 1974 by the current sellers and has been part of countless memories ever since. Outside, there is a boat shed and your private concrete boat ramp to Lake Albemarle. You will have endless fishing opportunities in the summer and duck hunting opportunities in the winter.