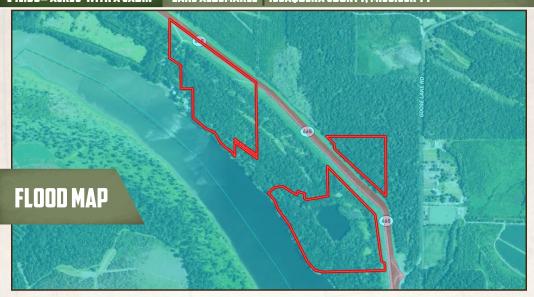

#### PROPERTY INFORMATION:

- 141.99± Acres
- Mississippi River Bottom
- 1,408± SqFt Cabin
- 4 Bedrooms/2 Bathrooms
- Wood-Burning Fireplace
- 14x23 Storage Room
- Mature, Bottomland Hardwoods
- Boat Shed and Private Boat Ramp
- Multiple Stand Locations
- Excellent Hunting
- Endless Fishing

### **WELCOME TO THE LAKE ALBEMARLE 141.99**

WELCOME TO THE LAKE ALBEMARLE 141.99, LOCATED IN THE MISSISSIPPI RIVER BOTTOM APPROXIMATELY 20 MILES NORTHWEST OF VICKSBURG. This

141.99± acre Issaquena County property features a cabin/lake house, a private blue hole, and a private boat ramp to Lake Albemarle. The cabin has been raised approximately 4.5 feet above the 2011 floodplain and overlooks the beautiful lake. The underside offers a great storage area for boats, UTVs, and yard maintenance equipment. As you climb the stairs, the second-floor landing is equipped with a 14x23 enclosed storage room perfect for keeping your hunting equipment out of the weather. Finally, you will move up to the cabin and enter the porch, where you can imagine family cookouts or a place to enjoy a cup of coffee while overlooking the water. As you enter the 1,408± square foot cabin, you will appreciate the old 1933 heart yellow pine interior with a real wood-burning fireplace that screams, "Come on winter!" The beautiful cypress flooring will quickly catch your eye. The great room and kitchen area share a vaulted ceiling with a rustic riverbottom-made chandelier, and located off to the side is a small bar, perfect for all your cocktail needs. On each side of the great room/kitchen, you will find two bedrooms and one bathroom. The cabin was constructed in 1974 by the current sellers and has been part of countless memories ever since. Outside, there is a boat shed and your private concrete boat ramp to Lake Albemarle. You will have endless fishing opportunities in the summer and duck hunting opportunities in the winter.