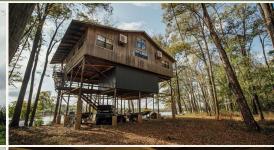

#### PROPERTY INFORMATION:

- 141.99± Acres
- Mississippi River Bottom
- 1,408± SqFt Cabin
- 4 Bedrooms/2 Bathrooms
- Wood-Burning Fireplace
- 14x23 Storage Room
- Mature, Bottomland Hardwoods
- Boat Shed and Private Boat Ramp
- Multiple Stand Locations
- Excellent Hunting
- Endless Fishing

### **WELCOME TO THE LAKE ALBEMARLE 141.99**

WELCOME TO THE LAKE ALBEMARLE 141.99, LOCATED IN THE MISSISSIPPI RIVER BOTTOM APPROXIMATELY 20 MILES NORTHWEST OF VICKSBURG. This

141.99± acre Issaquena County property features a cabin/lake house, a private blue hole, and a private boat ramp to Lake Albemarle. The cabin has been raised approximately 4.5 feet above the 2011 floodplain and overlooks the beautiful lake. The underside offers a great storage area for boats, UTVs, and yard maintenance equipment. As you climb the stairs, the second-floor landing is equipped with a 14x23 enclosed storage room perfect for keeping your hunting equipment out of the weather. Finally, you will move up to the cabin and enter the porch, where you can imagine family cookouts or a place to enjoy a cup of coffee while overlooking the water. As you enter the 1,408± square foot cabin, you will appreciate the old 1933 heart yellow pine interior with a real wood-burning fireplace that screams, "Come on winter!" The beautiful cypress flooring will quickly catch your eye. The great room and kitchen area share a vaulted ceiling with a rustic riverbottom-made chandelier, and located off to the side is a small bar, perfect for all your cocktail needs. On each side of the great room/kitchen, you will find two bedrooms and one bathroom. The cabin was constructed in 1974 by the current sellers and has been part of countless memories ever since. Outside, there is a boat shed and your private concrete boat ramp to Lake Albemarle. You will have endless fishing opportunities in the summer and duck hunting opportunities in the winter.