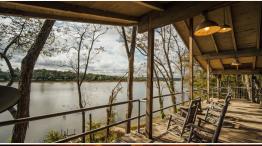

### **WELCOME TO THE LAKE ALBEMARLE 141.99**

WELCOME TO THE LAKE ALBEMARLE 141.99, LOCATED IN THE MISSISSIPPI RIVER BOTTOM APPROXIMATELY 20 MILES NORTHWEST OF VICKSBURG. This

141.99± acre Issaquena County property features a cabin/lake house, a private blue hole, and a private boat ramp to Lake Albemarle. The cabin has been raised approximately 4.5 feet above the 2011 floodplain and overlooks the beautiful lake. The underside offers a great storage area for boats, UTVs, and yard maintenance equipment. As you climb the stairs, the second-floor landing is equipped with a 14x23 enclosed storage room perfect for keeping your hunting equipment out of the weather. Finally, you will move up to the cabin and enter the porch, where you can imagine family cookouts or a place to enjoy a cup of coffee while overlooking the water. As you enter the 1,408± square foot cabin, you will appreciate the old 1933 heart yellow pine interior with a real wood-burning fireplace that screams, "Come on winter!" The beautiful cypress flooring will quickly catch your eye. The great room and kitchen area share a vaulted ceiling with a rustic riverbottom-made chandelier, and located off to the side is a small bar, perfect for all your cocktail needs. On each side of the great room/kitchen, you will find two bedrooms and one bathroom. The cabin was constructed in 1974 by the current sellers and has been part of countless memories ever since. Outside, there is a boat shed and your private concrete boat ramp to Lake Albemarle. You will have endless fishing opportunities in the summer and duck hunting opportunities in the winter.