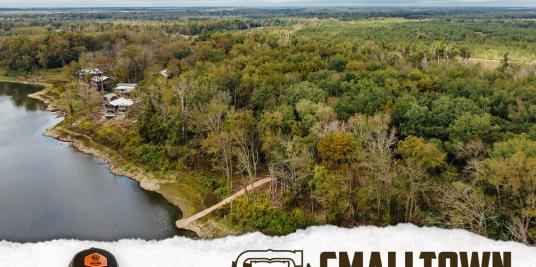

### **WELCOME TO THE LAKE ALBEMARLE 141.99**

WELCOME TO THE LAKE ALBEMARLE 141.99, LOCATED IN THE MISSISSIPPI RIVER BOTTOM APPROXIMATELY 20 MILES NORTHWEST OF VICKSBURG. This

141.99± acre Issaquena County property features a cabin/lake house, a private blue hole, and a private boat ramp to Lake Albemarle. The cabin has been raised approximately 4.5 feet above the 2011 floodplain and overlooks the beautiful lake. The underside offers a great storage area for boats, UTVs, and yard maintenance equipment. As you climb the stairs, the second-floor landing is equipped with a 14x23 enclosed storage room perfect for keeping your hunting equipment out of the weather. Finally, you will move up to the cabin and enter the porch, where you can imagine family cookouts or a place to enjoy a cup of coffee while overlooking the water. As you enter the 1,408± square foot cabin, you will appreciate the old 1933 heart yellow pine interior with a real wood-burning fireplace that screams, "Come on winter!" The beautiful cypress flooring will quickly catch your eye. The great room and kitchen area share a vaulted ceiling with a rustic riverbottom-made chandelier, and located off to the side is a small bar, perfect for all your cocktail needs. On each side of the great room/kitchen, you will find two bedrooms and one bathroom. The cabin was constructed in 1974 by the current sellers and has been part of countless memories ever since. Outside, there is a boat shed and your private concrete boat ramp to Lake Albemarle. You will have endless fishing opportunities in the summer and duck hunting opportunities in the winter.

### MORE ABOUT THE LAKE ALBEMARLE 141.99

The land makeup is predominately mature, bottomland hardwoods. There are multiple stand locations on the north and south of the MS River levee. This area is known for excellent hunting. A pile of persimmon, pecan, and oak trees provides great bowhunting areas year in and year out. You will also find your private "blue hole" that has been producing serious fishing since everyone can remember. The fishing hole is also home to a ton of alligators, adding even more hunting opportunities in the late summer (10 gators noted on the initial inspection).