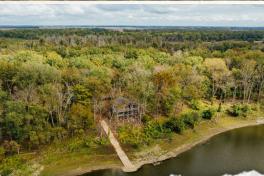

#### PROPERTY INFORMATION:

- 141.99± Acres
- Mississippi River Bottom
- 1,408± SqFt Cabin
- 4 Bedrooms/2 Bathrooms
- Wood-Burning Fireplace
- 14x23 Storage Room
- Mature, Bottomland Hardwoods
- Boat Shed and Private Boat Ramp
- Multiple Stand Locations
- Excellent Hunting
- Endless Fishing

### **WELCOME TO THE LAKE ALBEMARLE 141.99**

WELCOME TO THE LAKE ALBEMARLE 141.99, LOCATED IN THE MISSISSIPPI RIVER BOTTOM APPROXIMATELY 20 MILES NORTHWEST OF VICKSBURG. This

141.99± acre Issaquena County property features a cabin/lake house, a private blue hole, and a private boat ramp to Lake Albemarle. The cabin has been raised approximately 4.5 feet above the 2011 floodplain and overlooks the beautiful lake. The underside offers a great storage area for boats, UTVs, and yard maintenance equipment. As you climb the stairs, the second-floor landing is equipped with a 14x23 enclosed storage room perfect for keeping your hunting equipment out of the weather. Finally, you will move up to the cabin and enter the porch, where you can imagine family cookouts or a place to enjoy a cup of coffee while overlooking the water. As you enter the 1,408± square foot cabin, you will appreciate the old 1933 heart yellow pine interior with a real wood-burning fireplace that screams, "Come on winter!" The beautiful cypress flooring will quickly catch your eye. The great room and kitchen area share a vaulted ceiling with a rustic riverbottom-made chandelier, and located off to the side is a small bar, perfect for all your cocktail needs. On each side of the great room/kitchen, you will find two bedrooms and one bathroom. The cabin was constructed in 1974 by the current sellers and has been part of countless memories ever since. Outside, there is a boat shed and your private concrete boat ramp to Lake Albemarle. You will have endless fishing opportunities in the summer and duck hunting opportunities in the winter.