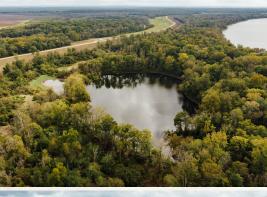

### MORE ABOUT THE LAKE ALBEMARLE 141.99

The land makeup is predominately mature, bottomland hardwoods. There are multiple stand locations on the north and south of the MS River levee. This area is known for excellent hunting. A pile of persimmon, pecan, and oak trees provides great bowhunting areas year in and year out. You will also find your private "blue hole" that has been producing serious fishing since everyone can remember. The fishing hole is also home to a ton of alligators, adding even more hunting opportunities in the late summer (10 gators noted on the initial inspection).