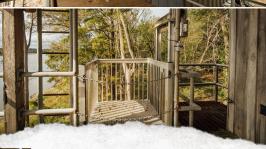

### **WELCOME TO THE LAKE ALBEMARLE 141.99**

WELCOME TO THE LAKE ALBEMARLE 141.99, LOCATED IN THE MISSISSIPPI RIVER BOTTOM APPROXIMATELY 20 MILES NORTHWEST OF VICKSBURG. This

141.99± acre Issaquena County property features a cabin/lake house, a private blue hole, and a private boat ramp to Lake Albemarle. The cabin has been raised approximately 4.5 feet above the 2011 floodplain and overlooks the beautiful lake. The underside offers a great storage area for boats, UTVs, and yard maintenance equipment. As you climb the stairs, the second-floor landing is equipped with a 14x23 enclosed storage room perfect for keeping your hunting equipment out of the weather. Finally, you will move up to the cabin and enter the porch, where you can imagine family cookouts or a place to enjoy a cup of coffee while overlooking the water. As you enter the 1,408± square foot cabin, you will appreciate the old 1933 heart yellow pine interior with a real wood-burning fireplace that screams, "Come on winter!" The beautiful cypress flooring will quickly catch your eye. The great room and kitchen area share a vaulted ceiling with a rustic riverbottom-made chandelier, and located off to the side is a small bar, perfect for all your cocktail needs. On each side of the great room/kitchen, you will find two bedrooms and one bathroom. The cabin was constructed in 1974 by the current sellers and has been part of countless memories ever since. Outside, there is a boat shed and your private concrete boat ramp to Lake Albemarle. You will have endless fishing opportunities in the summer and duck hunting opportunities in the winter.