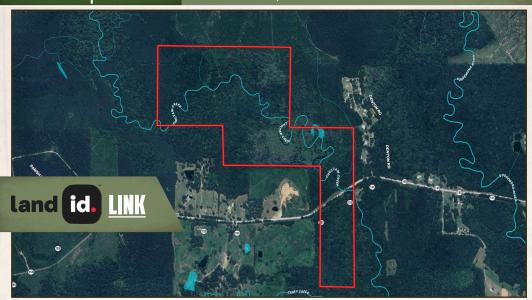

#### **LOCATION:**

- Highway 155
  Quitman, Lousiana 71268
- Jackson Parish
- 5± Miles W of Quitman
- 16± Miles S of Ruston

#### **COORDINATES:**

• 32.35453, -92.75248

#### **PROPERTY INFORMATION:**

- 147.16± Surveyed Acres
- Frontage on Hwy 155
- Dammed-Up Beaver Pond
- Mature Hardwood Timber
- Recently Thinned Gum & Cypress
- Choctaw Creek Traverses
  North to South
- Deer & Small Game
- Subject to Flooding

#### TAX INFORMATION:

• Parcel Number: 0010091521BP