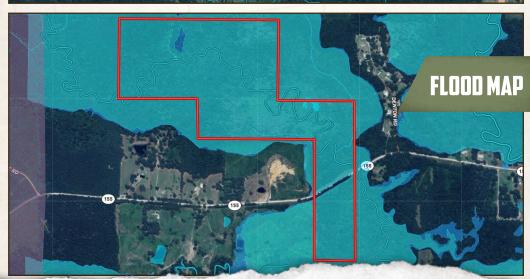

#### **PROPERTY INFORMATION:**

- 147.16± Surveyed Acres
- Frontage on Hwy 155
- Dammed-Up Beaver Pond
- Mature Hardwood Timber
- Recently Thinned Gum & Cypress
- Choctaw Creek Traverses
  North to South
- Deer & Small Game
- Subject to Flooding

#### WELCOME TO THE CHOCTAW CREEK 147.16

INTRODUCING THE CHOCTAW CREEK 147.16, SITUATED JUST WEST OF QUITMAN, LOUISIANA. At first glance, you will notice the Jackson Parish tract is loaded with mature bottomland hardwoods, even after a recent timber thinning. And, in this part of the country, this is a rare find! Choctaw Creek winds through the property from the north to the southernmost boundary lines, offering a diverse habitat. Near the center of the tract you'll find a dammed-up beaver pond providing even more opportunity for wildlife. There is a good chance you will get in a good wood duck shoot at some point. During the initial evaluation of this place, multiple deer were spotted in and among the beaver pond, utilizing islands of dry ground across the pond for cover. The Choctaw Creek 147.16 is going to offer some of the best hunting opportunities in the area. Choctaw Creek was previously part of the very well-known Jackson-Bienville Wildlife Management Area. On the north and south ends of the property, you'll find a recent timber thinning of gum and cypress timber. The timber management will offer an outstanding habitat for years to come. The land on the south side of the highway is clear-cut.