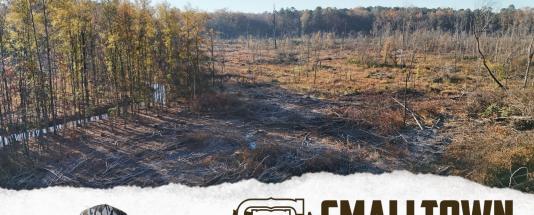

#### WELCOME TO THE CHOCTAW CREEK 147.16

INTRODUCING THE CHOCTAW CREEK 147.16, SITUATED JUST WEST OF QUITMAN, LOUISIANA. At first glance, you will notice the Jackson Parish tract is loaded with mature bottomland hardwoods, even after a recent timber thinning. And, in this part of the country, this is a rare find! Choctaw Creek winds through the property from the north to the southernmost boundary lines, offering a diverse habitat. Near the center of the tract you'll find a dammed-up beaver pond providing even more opportunity for wildlife. There is a good chance you will get in a good wood duck shoot at some point. During the initial evaluation of this place, multiple deer were spotted in and among the beaver pond, utilizing islands of dry ground across the pond for cover. The Choctaw Creek 147.16 is going to offer some of the best hunting opportunities in the area. Choctaw Creek was previously part of the very well-known Jackson-Bienville Wildlife Management Area. On the north and south ends of the property, you'll find a recent timber thinning of gum and cypress timber. The timber management will offer an outstanding habitat for years to come. The land on the south side of the highway is clear-cut.