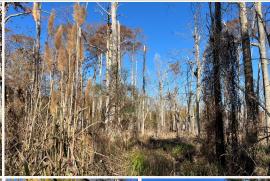

#### WELCOME TO THE CHOCTAW CREEK 147.16

INTRODUCING THE CHOCTAW CREEK 147.16, SITUATED JUST WEST OF QUITMAN, LOUISIANA. At first glance, you will notice the Jackson Parish tract is loaded with mature bottomland hardwoods, even after a recent timber thinning. And, in this part of the country, this is a rare find! Choctaw Creek winds through the property from the north to the southernmost boundary lines, offering a diverse habitat. Near the center of the tract you'll find a dammed-up beaver pond providing even more opportunity for wildlife. There is a good chance you will get in a good wood duck shoot at some point. During the initial evaluation of this place, multiple deer were spotted in and among the beaver pond, utilizing islands of dry ground across the pond for cover. The Choctaw Creek 147.16 is going to offer some of the best hunting opportunities in the area. Choctaw Creek was previously part of the very well-known Jackson-Bienville Wildlife Management Area. On the north and south ends of the property, you'll find a recent timber thinning of gum and cypress timber. The timber management will offer an outstanding habitat for years to come. The land on the south side of the highway is clear-cut.