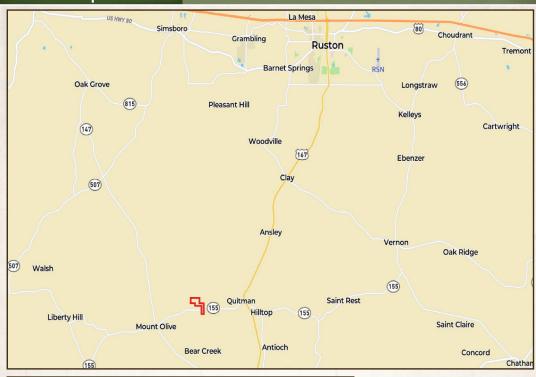

#### **LOCATION:**

- Highway 155
  Quitman, Lousiana 71268
- Jackson Parish
- 5± Miles W of Quitman
- 16± Miles S of Ruston