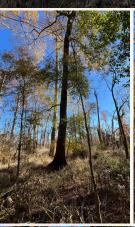

#### WELCOME TO THE CHOCTAW CREEK 147.16

INTRODUCING THE CHOCTAW CREEK 147.16, SITUATED JUST WEST OF QUITMAN, LOUISIANA. At first glance, you will notice the Jackson Parish tract is loaded with mature bottomland hardwoods, even after a recent timber thinning. And, in this part of the country, this is a rare find! Choctaw Creek winds through the property from the north to the southernmost boundary lines, offering a diverse habitat. Near the center of the tract you'll find a dammed-up beaver pond providing even more opportunity for wildlife. There is a good chance you will get in a good wood duck shoot at some point. During the initial evaluation of this place, multiple deer were spotted in and among the beaver pond, utilizing islands of dry ground across the pond for cover. The Choctaw Creek 147.16 is going to offer some of the best hunting opportunities in the area. Choctaw Creek was previously part of the very well-known Jackson-Bienville Wildlife Management Area. On the north and south ends of the property, you'll find a recent timber thinning of gum and cypress timber. The timber management will offer an outstanding habitat for years to come. The land on the south side of the highway is clear-cut.