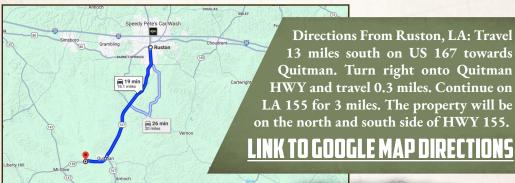

#### **LOCATION:**

- Highway 155
  Quitman, Lousiana 71268
- Jackson Parish
- 5± Miles W of Quitman
- 16± Miles S of Ruston