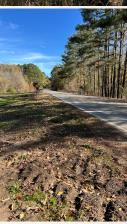

#### **LOCATION:**

- Highway 155
  Quitman, Lousiana 71268
- Jackson Parish
- 5± Miles W of Quitman
- 16± Miles S of Ruston

#### **PROPERTY INFORMATION:**

- 147.16± Surveyed Acres
- Frontage on Hwy 155
- Dammed-Up Beaver Pond
- Mature Hardwood Timber
- Recently Thinned Gum & Cypress
- Choctaw Creek Traverses
  North to South
- Deer & Small Game
- Subject to Flooding

#### WELCOME TO THE CHOCTAW CREEK 147.16

INTRODUCING THE CHOCTAW CREEK 147.16, SITUATED JUST WEST OF QUITMAN, LOUISIANA. At first glance, you will notice the Jackson Parish tract is loaded with mature bottomland hardwoods, even after a recent timber thinning. And, in this part of the country, this is a rare find! Choctaw Creek winds through the property from the north to the southernmost boundary lines, offering a diverse habitat. Near the center of the tract you'll find a dammed-up beaver pond providing even more opportunity for wildlife. There is a good chance you will get in a good wood duck shoot at some point. During the initial evaluation of this place, multiple deer were spotted in and among the beaver pond, utilizing islands of dry ground across the pond for cover. The Choctaw Creek 147.16 is going to offer some of the best hunting opportunities in the area. Choctaw Creek was previously part of the very well-known Jackson-Bienville Wildlife Management Area. On the north and south ends of the property, you'll find a recent timber thinning of gum and cypress timber. The timber management will offer an outstanding habitat for years to come. The land on the south side of the highway is clear-cut.