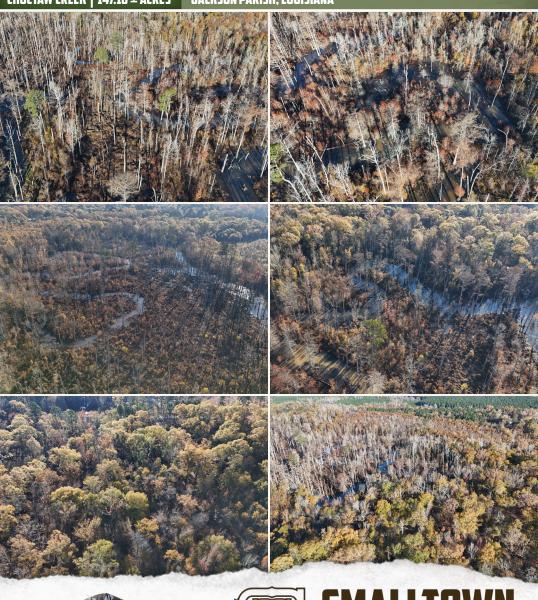

# CHOCTAW CREEK | 147.16 ± ACRES JACKSON PARISH, LA

\$323,752

#### CHOCTAW CREEK | 147.16 ± ACRES

#### JACKSON PARISH. LOUISIANA

#### WELCOME TO THE CHOCTAW CREEK 147.16

INTRODUCING THE CHOCTAW CREEK 147.16, SITUATED JUST WEST OF QUITMAN, LOUISIANA. At first glance, you will notice the Jackson Parish tract is loaded with mature bottomland hardwoods, even after a recent timber thinning. And, in this part of the country, this is a rare find! Choctaw Creek winds through the property from the north to the southernmost boundary lines, offering a diverse habitat. Near the center of the tract you'll find a dammed-up beaver pond providing even more opportunity for wildlife. There is a good chance you will get in a good wood duck shoot at some point. During the initial evaluation of this place, multiple deer were spotted in and among the beaver pond, utilizing islands of dry ground across the pond for cover. The Choctaw Creek 147.16 is going to offer some of the best hunting opportunities in the area. Choctaw Creek was previously part of the very well-known Jackson-Bienville Wildlife Management Area. On the north and south ends of the property, you'll find a recent timber thinning of gum and cypress timber. The timber management will offer an outstanding habitat for years to come. The land on the south side of the highway is clear-cut.