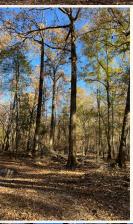

#### **PROPERTY INFORMATION:**

- 147.16± Surveyed Acres
- Frontage on Hwy 155
- Dammed-Up Beaver Pond
- Mature Hardwood Timber
- Recently Thinned Gum & Cypress
- Choctaw Creek Traverses
  North to South
- Deer & Small Game
- Subject to Flooding

#### WELCOME TO THE CHOCTAW CREEK 147.16

INTRODUCING THE CHOCTAW CREEK 147.16, SITUATED JUST WEST OF QUITMAN, LOUISIANA. At first glance, you will notice the Jackson Parish tract is loaded with mature bottomland hardwoods, even after a recent timber thinning. And, in this part of the country, this is a rare find! Choctaw Creek winds through the property from the north to the southernmost boundary lines, offering a diverse habitat. Near the center of the tract you'll find a dammed-up beaver pond providing even more opportunity for wildlife. There is a good chance you will get in a good wood duck shoot at some point. During the initial evaluation of this place, multiple deer were spotted in and among the beaver pond, utilizing islands of dry ground across the pond for cover. The Choctaw Creek 147.16 is going to offer some of the best hunting opportunities in the area. Choctaw Creek was previously part of the very well-known Jackson-Bienville Wildlife Management Area. On the north and south ends of the property, you'll find a recent timber thinning of gum and cypress timber. The timber management will offer an outstanding habitat for years to come. The land on the south side of the highway is clear-cut.