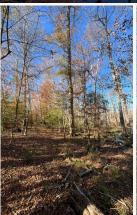

#### **PROPERTY INFORMATION:**

- 147.16± Surveyed Acres
- Frontage on Hwy 155
- Dammed-Up Beaver Pond
- Mature Hardwood Timber
- Recently Thinned Gum & Cypress
- Choctaw Creek Traverses
  North to South
- Deer & Small Game
- Subject to Flooding

#### WELCOME TO THE CHOCTAW CREEK 147.16

INTRODUCING THE CHOCTAW CREEK 147.16, SITUATED JUST WEST OF QUITMAN, LOUISIANA. At first glance, you will notice the Jackson Parish tract is loaded with mature bottomland hardwoods, even after a recent timber thinning. And, in this part of the country, this is a rare find! Choctaw Creek winds through the property from the north to the southernmost boundary lines, offering a diverse habitat. Near the center of the tract you'll find a dammed-up beaver pond providing even more opportunity for wildlife. There is a good chance you will get in a good wood duck shoot at some point. During the initial evaluation of this place, multiple deer were spotted in and among the beaver pond, utilizing islands of dry ground across the pond for cover. The Choctaw Creek 147.16 is going to offer some of the best hunting opportunities in the area. Choctaw Creek was previously part of the very well-known Jackson-Bienville Wildlife Management Area. On the north and south ends of the property, you'll find a recent timber thinning of gum and cypress timber. The timber management will offer an outstanding habitat for years to come. The land on the south side of the highway is clear-cut.