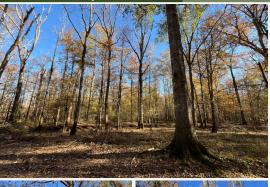

#### WELCOME TO THE CHOCTAW CREEK 147.16

INTRODUCING THE CHOCTAW CREEK 147.16, SITUATED JUST WEST OF QUITMAN, LOUISIANA. At first glance, you will notice the Jackson Parish tract is loaded with mature bottomland hardwoods, even after a recent timber thinning. And, in this part of the country, this is a rare find! Choctaw Creek winds through the property from the north to the southernmost boundary lines, offering a diverse habitat. Near the center of the tract you'll find a dammed-up beaver pond providing even more opportunity for wildlife. There is a good chance you will get in a good wood duck shoot at some point. During the initial evaluation of this place, multiple deer were spotted in and among the beaver pond, utilizing islands of dry ground across the pond for cover. The Choctaw Creek 147.16 is going to offer some of the best hunting opportunities in the area. Choctaw Creek was previously part of the very well-known Jackson-Bienville Wildlife Management Area. On the north and south ends of the property, you'll find a recent timber thinning of gum and cypress timber. The timber management will offer an outstanding habitat for years to come. The land on the south side of the highway is clear-cut.