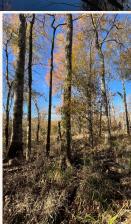

#### WELCOME TO THE CHOCTAW CREEK 147.16

INTRODUCING THE CHOCTAW CREEK 147.16, SITUATED JUST WEST OF QUITMAN, LOUISIANA. At first glance, you will notice the Jackson Parish tract is loaded with mature bottomland hardwoods, even after a recent timber thinning. And, in this part of the country, this is a rare find! Choctaw Creek winds through the property from the north to the southernmost boundary lines, offering a diverse habitat. Near the center of the tract you'll find a dammed-up beaver pond providing even more opportunity for wildlife. There is a good chance you will get in a good wood duck shoot at some point. During the initial evaluation of this place, multiple deer were spotted in and among the beaver pond, utilizing islands of dry ground across the pond for cover. The Choctaw Creek 147.16 is going to offer some of the best hunting opportunities in the area. Choctaw Creek was previously part of the very well-known Jackson-Bienville Wildlife Management Area. On the north and south ends of the property, you'll find a recent timber thinning of gum and cypress timber. The timber management will offer an outstanding habitat for years to come. The land on the south side of the highway is clear-cut.

#### **PROPERTY INFORMATION:**

- 147.16± Surveyed Acres
- Frontage on Hwy 155
- Dammed-Up Beaver Pond
- Mature Hardwood Timber
- Recently Thinned Gum & Cypress
- Choctaw Creek Traverses
  North to South
- Deer & Small Game
- Subject to Flooding