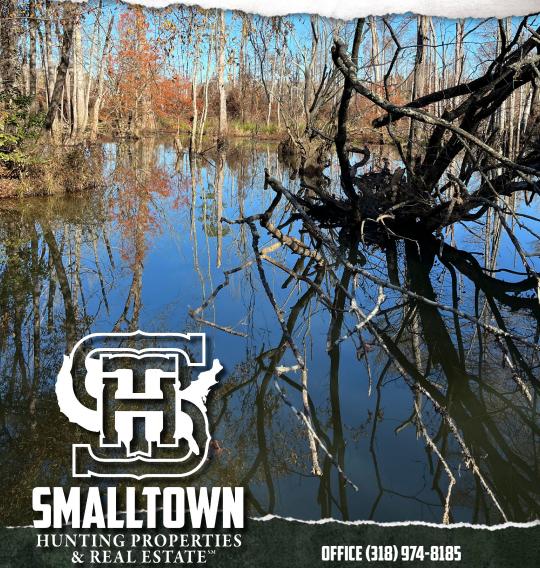

#### **PROPERTY INFORMATION:**

- 147.16± Surveyed Acres
- Frontage on Hwy 155
- Dammed-Up Beaver Pond
- Mature Hardwood Timber
- Recently Thinned Gum & Cypress
- Choctaw Creek Traverses
  North to South
- Deer & Small Game
- Subject to Flooding

#### WELCOME TO THE CHOCTAW CREEK 147.16

INTRODUCING THE CHOCTAW CREEK 147.16, SITUATED JUST WEST OF QUITMAN, LOUISIANA. At first glance, you will notice the Jackson Parish tract is loaded with mature bottomland hardwoods, even after a recent timber thinning. And, in this part of the country, this is a rare find! Choctaw Creek winds through the property from the north to the southernmost boundary lines, offering a diverse habitat. Near the center of the tract you'll find a dammed-up beaver pond providing even more opportunity for wildlife. There is a good chance you will get in a good wood duck shoot at some point. During the initial evaluation of this place, multiple deer were spotted in and among the beaver pond, utilizing islands of dry ground across the pond for cover. The Choctaw Creek 147.16 is going to offer some of the best hunting opportunities in the area. Choctaw Creek was previously part of the very well-known Jackson-Bienville Wildlife Management Area. On the north and south ends of the property, you'll find a recent timber thinning of gum and cypress timber. The timber management will offer an outstanding habitat for years to come. The land on the south side of the highway is clear-cut.