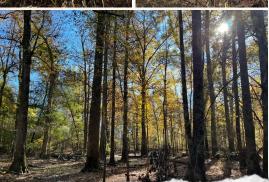

#### **PROPERTY INFORMATION:**

- 147.16± Surveyed Acres
- Frontage on Hwy 155
- Dammed-Up Beaver Pond
- Mature Hardwood Timber
- Recently Thinned Gum & Cypress
- Choctaw Creek Traverses
  North to South
- Deer & Small Game
- Subject to Flooding

#### WELCOME TO THE CHOCTAW CREEK 147.16

INTRODUCING THE CHOCTAW CREEK 147.16, SITUATED JUST WEST OF QUITMAN, LOUISIANA. At first glance, you will notice the Jackson Parish tract is loaded with mature bottomland hardwoods, even after a recent timber thinning. And, in this part of the country, this is a rare find! Choctaw Creek winds through the property from the north to the southernmost boundary lines, offering a diverse habitat. Near the center of the tract you'll find a dammed-up beaver pond providing even more opportunity for wildlife. There is a good chance you will get in a good wood duck shoot at some point. During the initial evaluation of this place, multiple deer were spotted in and among the beaver pond, utilizing islands of dry ground across the pond for cover. The Choctaw Creek 147.16 is going to offer some of the best hunting opportunities in the area. Choctaw Creek was previously part of the very well-known Jackson-Bienville Wildlife Management Area. On the north and south ends of the property, you'll find a recent timber thinning of gum and cypress timber. The timber management will offer an outstanding habitat for years to come. The land on the south side of the highway is clear-cut.