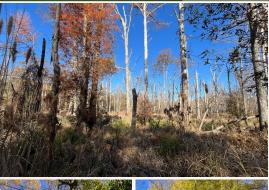

#### WELCOME TO THE CHOCTAW CREEK 147.16

INTRODUCING THE CHOCTAW CREEK 147.16, SITUATED JUST WEST OF QUITMAN, LOUISIANA. At first glance, you will notice the Jackson Parish tract is loaded with mature bottomland hardwoods, even after a recent timber thinning. And, in this part of the country, this is a rare find! Choctaw Creek winds through the property from the north to the southernmost boundary lines, offering a diverse habitat. Near the center of the tract you'll find a dammed-up beaver pond providing even more opportunity for wildlife. There is a good chance you will get in a good wood duck shoot at some point. During the initial evaluation of this place, multiple deer were spotted in and among the beaver pond, utilizing islands of dry ground across the pond for cover. The Choctaw Creek 147.16 is going to offer some of the best hunting opportunities in the area. Choctaw Creek was previously part of the very well-known Jackson-Bienville Wildlife Management Area. On the north and south ends of the property, you'll find a recent timber thinning of gum and cypress timber. The timber management will offer an outstanding habitat for years to come. The land on the south side of the highway is clear-cut.

#### **PROPERTY INFORMATION:**

- 147.16± Surveyed Acres
- Frontage on Hwy 155
- Dammed-Up Beaver Pond
- Mature Hardwood Timber
- Recently Thinned Gum & Cypress
- Choctaw Creek Traverses
  North to South
- Deer & Small Game
- Subject to Flooding