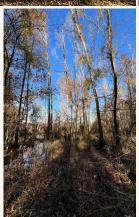

#### **PROPERTY INFORMATION:**

- 147.16± Surveyed Acres
- Frontage on Hwy 155
- Dammed-Up Beaver Pond
- Mature Hardwood Timber
- Recently Thinned Gum & Cypress
- Choctaw Creek Traverses
  North to South
- Deer & Small Game
- Subject to Flooding

#### WELCOME TO THE CHOCTAW CREEK 147.16

INTRODUCING THE CHOCTAW CREEK 147.16, SITUATED JUST WEST OF QUITMAN, LOUISIANA. At first glance, you will notice the Jackson Parish tract is loaded with mature bottomland hardwoods, even after a recent timber thinning. And, in this part of the country, this is a rare find! Choctaw Creek winds through the property from the north to the southernmost boundary lines, offering a diverse habitat. Near the center of the tract you'll find a dammed-up beaver pond providing even more opportunity for wildlife. There is a good chance you will get in a good wood duck shoot at some point. During the initial evaluation of this place, multiple deer were spotted in and among the beaver pond, utilizing islands of dry ground across the pond for cover. The Choctaw Creek 147.16 is going to offer some of the best hunting opportunities in the area. Choctaw Creek was previously part of the very well-known Jackson-Bienville Wildlife Management Area. On the north and south ends of the property, you'll find a recent timber thinning of gum and cypress timber. The timber management will offer an outstanding habitat for years to come. The land on the south side of the highway is clear-cut.