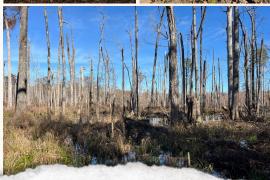

#### **PROPERTY INFORMATION:**

- 147.16± Surveyed Acres
- Frontage on Hwy 155
- Dammed-Up Beaver Pond
- Mature Hardwood Timber
- Recently Thinned Gum & Cypress
- Choctaw Creek Traverses
  North to South
- Deer & Small Game
- Subject to Flooding

#### WELCOME TO THE CHOCTAW CREEK 147.16

INTRODUCING THE CHOCTAW CREEK 147.16, SITUATED JUST WEST OF QUITMAN, LOUISIANA. At first glance, you will notice the Jackson Parish tract is loaded with mature bottomland hardwoods, even after a recent timber thinning. And, in this part of the country, this is a rare find! Choctaw Creek winds through the property from the north to the southernmost boundary lines, offering a diverse habitat. Near the center of the tract you'll find a dammed-up beaver pond providing even more opportunity for wildlife. There is a good chance you will get in a good wood duck shoot at some point. During the initial evaluation of this place, multiple deer were spotted in and among the beaver pond, utilizing islands of dry ground across the pond for cover. The Choctaw Creek 147.16 is going to offer some of the best hunting opportunities in the area. Choctaw Creek was previously part of the very well-known Jackson-Bienville Wildlife Management Area. On the north and south ends of the property, you'll find a recent timber thinning of gum and cypress timber. The timber management will offer an outstanding habitat for years to come. The land on the south side of the highway is clear-cut.