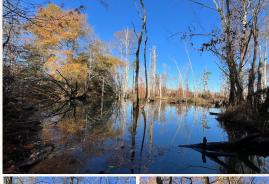

#### **PROPERTY INFORMATION:**

- 147.16± Surveyed Acres
- Frontage on Hwy 155
- Dammed-Up Beaver Pond
- Mature Hardwood Timber
- Recently Thinned Gum & Cypress
- Choctaw Creek Traverses
  North to South
- Deer & Small Game
- Subject to Flooding

#### WELCOME TO THE CHOCTAW CREEK 147.16

INTRODUCING THE CHOCTAW CREEK 147.16, SITUATED JUST WEST OF QUITMAN, LOUISIANA. At first glance, you will notice the Jackson Parish tract is loaded with mature bottomland hardwoods, even after a recent timber thinning. And, in this part of the country, this is a rare find! Choctaw Creek winds through the property from the north to the southernmost boundary lines, offering a diverse habitat. Near the center of the tract you'll find a dammed-up beaver pond providing even more opportunity for wildlife. There is a good chance you will get in a good wood duck shoot at some point. During the initial evaluation of this place, multiple deer were spotted in and among the beaver pond, utilizing islands of dry ground across the pond for cover. The Choctaw Creek 147.16 is going to offer some of the best hunting opportunities in the area. Choctaw Creek was previously part of the very well-known Jackson-Bienville Wildlife Management Area. On the north and south ends of the property, you'll find a recent timber thinning of gum and cypress timber. The timber management will offer an outstanding habitat for years to come. The land on the south side of the highway is clear-cut.