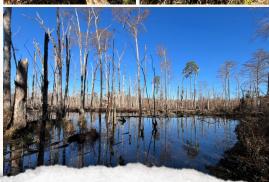

#### WELCOME TO THE CHOCTAW CREEK 147.16

INTRODUCING THE CHOCTAW CREEK 147.16, SITUATED JUST WEST OF QUITMAN, LOUISIANA. At first glance, you will notice the Jackson Parish tract is loaded with mature bottomland hardwoods, even after a recent timber thinning. And, in this part of the country, this is a rare find! Choctaw Creek winds through the property from the north to the southernmost boundary lines, offering a diverse habitat. Near the center of the tract you'll find a dammed-up beaver pond providing even more opportunity for wildlife. There is a good chance you will get in a good wood duck shoot at some point. During the initial evaluation of this place, multiple deer were spotted in and among the beaver pond, utilizing islands of dry ground across the pond for cover. The Choctaw Creek 147.16 is going to offer some of the best hunting opportunities in the area. Choctaw Creek was previously part of the very well-known Jackson-Bienville Wildlife Management Area. On the north and south ends of the property, you'll find a recent timber thinning of gum and cypress timber. The timber management will offer an outstanding habitat for years to come. The land on the south side of the highway is clear-cut.

#### **PROPERTY INFORMATION:**

- 147.16± Surveyed Acres
- Frontage on Hwy 155
- Dammed-Up Beaver Pond
- Mature Hardwood Timber
- Recently Thinned Gum & Cypress
- Choctaw Creek Traverses
  North to South
- Deer & Small Game
- Subject to Flooding