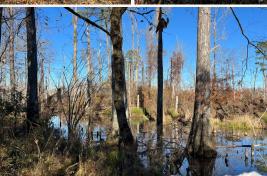

#### WELCOME TO THE CHOCTAW CREEK 147.16

INTRODUCING THE CHOCTAW CREEK 147.16, SITUATED JUST WEST OF QUITMAN, LOUISIANA. At first glance, you will notice the Jackson Parish tract is loaded with mature bottomland hardwoods, even after a recent timber thinning. And, in this part of the country, this is a rare find! Choctaw Creek winds through the property from the north to the southernmost boundary lines, offering a diverse habitat. Near the center of the tract you'll find a dammed-up beaver pond providing even more opportunity for wildlife. There is a good chance you will get in a good wood duck shoot at some point. During the initial evaluation of this place, multiple deer were spotted in and among the beaver pond, utilizing islands of dry ground across the pond for cover. The Choctaw Creek 147.16 is going to offer some of the best hunting opportunities in the area. Choctaw Creek was previously part of the very well-known Jackson-Bienville Wildlife Management Area. On the north and south ends of the property, you'll find a recent timber thinning of gum and cypress timber. The timber management will offer an outstanding habitat for years to come. The land on the south side of the highway is clear-cut.

#### **PROPERTY INFORMATION:**

- 147.16± Surveyed Acres
- Frontage on Hwy 155
- Dammed-Up Beaver Pond
- Mature Hardwood Timber
- Recently Thinned Gum & Cypress
- Choctaw Creek Traverses
  North to South
- Deer & Small Game
- Subject to Flooding