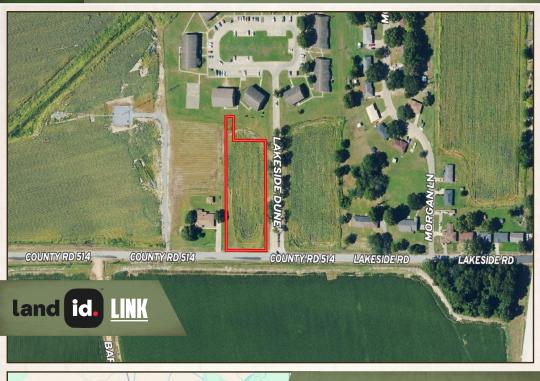

#### LOCATION:

- Itta Bena, MS 38941
- Leflore County
- 3.5± Miles From MS Valley State University
- 12± Miles W of Greenwood
- Frontage on **County Road 514**

#### **PROPERTY INFORMATION:**

- 1.4± Acres
- Corner Lot

## WELCOME TO THE LEFLORE 1.4

ARE YOU LOOKING TO BUILD THE HOME OF YOUR DREAMS? Situated just southwest of Itta Bena, in Leflore County, MS and only 3.5 miles from Mississippi Valley State University is a 1.4± acre lot waiting to be transformed! The surrounding area features row crop farmland and a few residential developments. The property enjoys frontage on County Road 514, which takes you directly to Itta Bena. This is a great corner lot for a house, don't miss out on this opportunity.