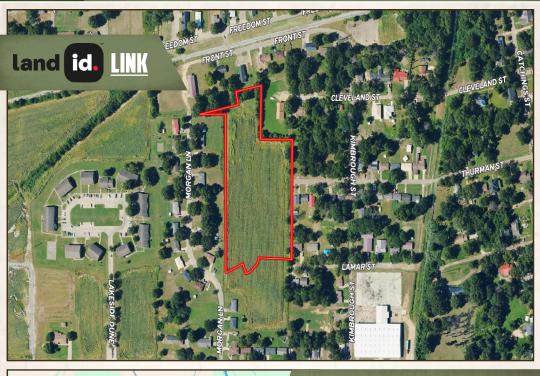

#### **PROPERTY INFORMATION:**

- 5.4± Acres
- Dryland Farmland
- Alligator Clay
- Surrounded by Residential Lots

### **WELCOME TO THE LEFLORE 5.4**

INTRODUCING THE LEFLORE 5.4, WHERE FARMLAND IS WAITING TO BE TRANSFORMED INTO A RESIDENTIAL HAVEN. Located in Itta Bena, in Leflore County, MS, this 5.4± acre tract is currently an income producing row crop farm. Continuing to rent the farmland can bring \$100 per cultivatable acre. The soil type consists of alligator clay, and a variety of crops can be planted, including soybeans, wheat, or corn. Residential lots encompass the property; and this spot would be ideal for residential development.