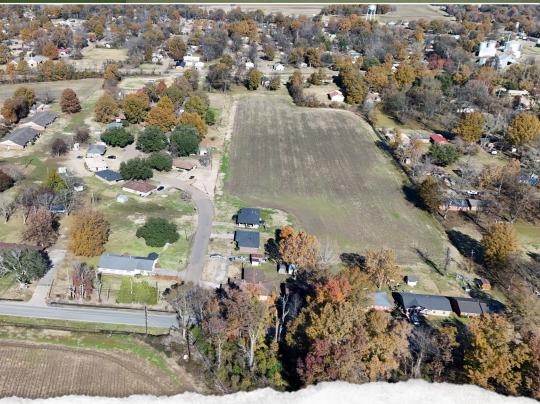

#### **PROPERTY INFORMATION:**

- 5.4± Acres
- Dryland Farmland
- Alligator Clay
- Surrounded by Residential Lots

### **WELCOME TO THE LEFLORE 5.4**

INTRODUCING THE LEFLORE 5.4, WHERE FARMLAND IS WAITING TO BE TRANSFORMED INTO A RESIDENTIAL HAVEN. Located in Itta Bena, in Leflore County, MS, this 5.4± acre tract is currently an income producing row crop farm. Continuing to rent the farmland can bring \$100 per cultivatable acre. The soil type consists of alligator clay, and a variety of crops can be planted, including soybeans, wheat, or corn. Residential lots encompass the property; and this spot would be ideal for residential development.