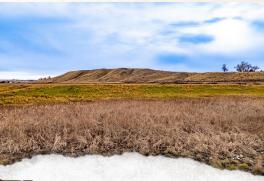

### PROPERTY INFORMATION:

- 37.44± Acres
- 17± Acres with Irrigation Rights
- 600 Feet of River Frontage
- Open Pastureground
- Views
- Live Water

### WELCOME TO THE OWYHEE 37.44

INTRODUCING A NEW OFFERING WITH SNAKE RIVER FRONTAGE! Located off River Road, just a few minutes from the great little town of Homedale, Idaho, sits 37.44± acres. The Owyhee County property offers hunting and fishing opportunities, privacy, incredible views, and open pasture ground. With more than 600 feet of frontage on the Snake River, this place is ideal for your riverfront estate. Walk down to the river to hunt waterfowl, fish, or just enjoy a cool dip in the river. Approximately 17 acres of irrigation rights means you can grow feed for your livestock and horses.