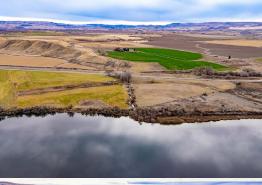

### PROPERTY INFORMATION:

- 37.44± Acres
- 17± Acres with Irrigation Rights
- 600 Feet of River Frontage
- Open Pastureground
- Views
- Live Water

### WELCOME TO THE OWYHEE 37.44

INTRODUCING A NEW OFFERING WITH SNAKE RIVER FRONTAGE! Located off River Road, just a few minutes from the great little town of Homedale, Idaho, sits 37.44± acres. The Owyhee County property offers hunting and fishing opportunities, privacy, incredible views, and open pasture ground. With more than 600 feet of frontage on the Snake River, this place is ideal for your riverfront estate. Walk down to the river to hunt waterfowl, fish, or just enjoy a cool dip in the river. Approximately 17 acres of irrigation rights means you can grow feed for your livestock and horses.