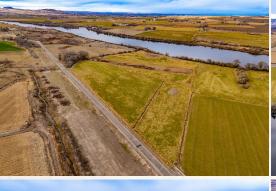

### PROPERTY INFORMATION:

- 37.44± Acres
- 17± Acres with Irrigation Rights
- 600 Feet of River Frontage
- Open Pastureground
- Views
- Live Water

### WELCOME TO THE OWYHEE 37.44

INTRODUCING A NEW OFFERING WITH SNAKE RIVER FRONTAGE! Located off River Road, just a few minutes from the great little town of Homedale, Idaho, sits 37.44± acres. The Owyhee County property offers hunting and fishing opportunities, privacy, incredible views, and open pasture ground. With more than 600 feet of frontage on the Snake River, this place is ideal for your riverfront estate. Walk down to the river to hunt waterfowl, fish, or just enjoy a cool dip in the river. Approximately 17 acres of irrigation rights means you can grow feed for your livestock and horses.