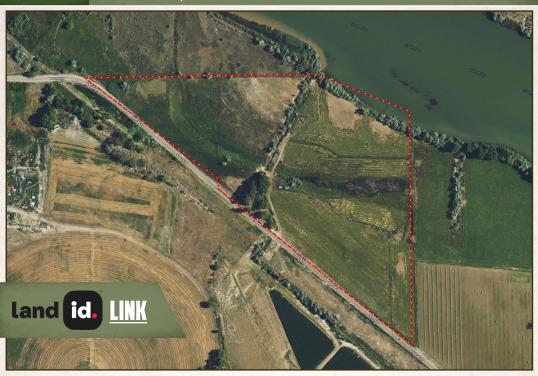

### **LOCATION:**

- 1212 River Road Homedale, Idaho 83628
- Owyhee County
- 7± Miles to Downtown Homedale
- 23± Miles to Indian Creek Plaza
- 28± Miles to Downtown Nampa
- 50± Miles to the Boise Airport

### **COORDINATES:**

• 43.6735, -117.01805

### PROPERTY INFORMATION:

- 37.44± Acres
- 17± Acres with Irrigation Rights
- 600 Feet of River Frontage
- Open Pastureground
- Views
- Live Water