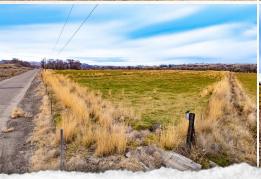

### PROPERTY INFORMATION:

- 37.44± Acres
- 17± Acres with Irrigation Rights
- 600 Feet of River Frontage
- Open Pastureground
- Views
- Live Water

### WELCOME TO THE OWYHEE 37.44

INTRODUCING A NEW OFFERING WITH SNAKE RIVER FRONTAGE! Located off River Road, just a few minutes from the great little town of Homedale, Idaho, sits 37.44± acres. The Owyhee County property offers hunting and fishing opportunities, privacy, incredible views, and open pasture ground. With more than 600 feet of frontage on the Snake River, this place is ideal for your riverfront estate. Walk down to the river to hunt waterfowl, fish, or just enjoy a cool dip in the river. Approximately 17 acres of irrigation rights means you can grow feed for your livestock and horses.