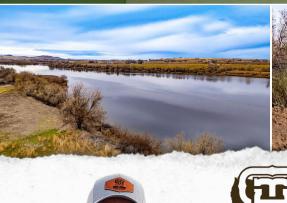

### WELCOME TO THE OWYHEE 37.44

INTRODUCING A NEW OFFERING WITH SNAKE RIVER FRONTAGE! Located off River Road, just a few minutes from the great little town of Homedale, Idaho, sits 37.44± acres. The Owyhee County property offers hunting and fishing opportunities, privacy, incredible views, and open pasture ground. With more than 600 feet of frontage on the Snake River, this place is ideal for your riverfront estate. Walk down to the river to hunt waterfowl, fish, or just enjoy a cool dip in the river. Approximately 17 acres of irrigation rights means you can grow feed for your livestock and horses.

### PROPERTY INFORMATION:

- 37.44± Acres
- 17± Acres with Irrigation Rights
- 600 Feet of River Frontage
- Open Pastureground
- Views
- Live Water