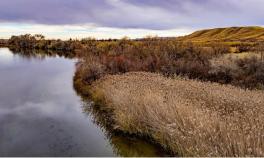

### PROPERTY INFORMATION:

- 37.44± Acres
- 17± Acres with Irrigation Rights
- 600 Feet of River Frontage
- Open Pastureground
- Views
- Live Water

### WELCOME TO THE OWYHEE 37.44

INTRODUCING A NEW OFFERING WITH SNAKE RIVER FRONTAGE! Located off River Road, just a few minutes from the great little town of Homedale, Idaho, sits 37.44± acres. The Owyhee County property offers hunting and fishing opportunities, privacy, incredible views, and open pasture ground. With more than 600 feet of frontage on the Snake River, this place is ideal for your riverfront estate. Walk down to the river to hunt waterfowl, fish, or just enjoy a cool dip in the river. Approximately 17 acres of irrigation rights means you can grow feed for your livestock and horses.