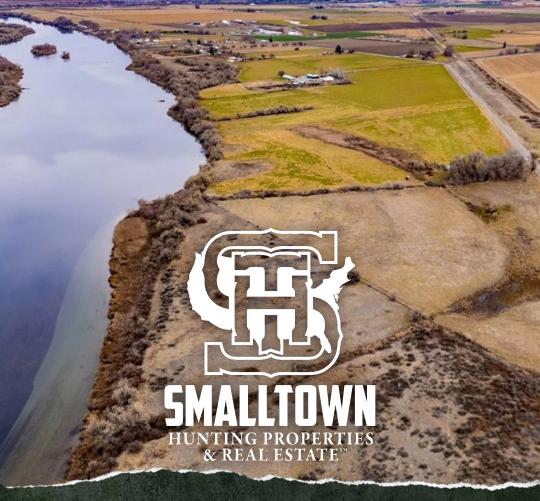

# 37.44± ACRES OWYHEE COUNTY, ID \$1,500,000

OFFICE (208) 505-9998 | WWW.SMALLTOWNPROPERTIES.COM

### WELCOME TO THE OWYHEE 37.44

INTRODUCING A NEW OFFERING WITH SNAKE RIVER FRONTAGE! Located off River Road, just a few minutes from the great little town of Homedale, Idaho, sits 37.44± acres. The Owyhee County property offers hunting and fishing opportunities, privacy, incredible views, and open pasture ground. With more than 600 feet of frontage on the Snake River, this place is ideal for your riverfront estate. Walk down to the river to hunt waterfowl, fish, or just enjoy a cool dip in the river. Approximately 17 acres of irrigation rights means you can grow feed for your livestock and horses.

### PROPERTY INFORMATION:

- 37.44± Acres
- 17± Acres with Irrigation Rights
- 600 Feet of River Frontage
- Open Pastureground
- Views
- Live Water