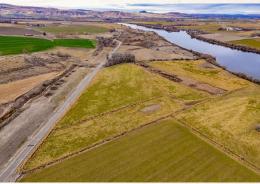

### PROPERTY INFORMATION:

- 37.44± Acres
- 17± Acres with Irrigation Rights
- 600 Feet of River Frontage
- Open Pastureground
- Views
- Live Water

### WELCOME TO THE OWYHEE 37.44

INTRODUCING A NEW OFFERING WITH SNAKE RIVER FRONTAGE! Located off River Road, just a few minutes from the great little town of Homedale, Idaho, sits 37.44± acres. The Owyhee County property offers hunting and fishing opportunities, privacy, incredible views, and open pasture ground. With more than 600 feet of frontage on the Snake River, this place is ideal for your riverfront estate. Walk down to the river to hunt waterfowl, fish, or just enjoy a cool dip in the river. Approximately 17 acres of irrigation rights means you can grow feed for your livestock and horses.