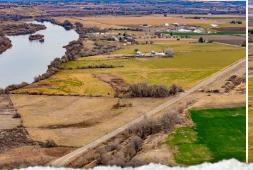

### PROPERTY INFORMATION:

- 37.44± Acres
- 17± Acres with Irrigation Rights
- 600 Feet of River Frontage
- Open Pastureground
- Views
- Live Water

### WELCOME TO THE OWYHEE 37.44

INTRODUCING A NEW OFFERING WITH SNAKE RIVER FRONTAGE! Located off River Road, just a few minutes from the great little town of Homedale, Idaho, sits 37.44± acres. The Owyhee County property offers hunting and fishing opportunities, privacy, incredible views, and open pasture ground. With more than 600 feet of frontage on the Snake River, this place is ideal for your riverfront estate. Walk down to the river to hunt waterfowl, fish, or just enjoy a cool dip in the river. Approximately 17 acres of irrigation rights means you can grow feed for your livestock and horses.