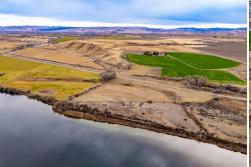

### PROPERTY INFORMATION:

- 37.44± Acres
- 17± Acres with Irrigation Rights
- 600 Feet of River Frontage
- Open Pastureground
- Views
- Live Water

### WELCOME TO THE OWYHEE 37.44

INTRODUCING A NEW OFFERING WITH SNAKE RIVER FRONTAGE! Located off River Road, just a few minutes from the great little town of Homedale, Idaho, sits 37.44± acres. The Owyhee County property offers hunting and fishing opportunities, privacy, incredible views, and open pasture ground. With more than 600 feet of frontage on the Snake River, this place is ideal for your riverfront estate. Walk down to the river to hunt waterfowl, fish, or just enjoy a cool dip in the river. Approximately 17 acres of irrigation rights means you can grow feed for your livestock and horses.