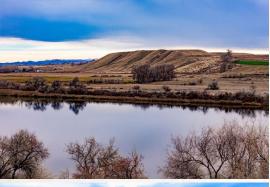

### PROPERTY INFORMATION:

- 37.44± Acres
- 17± Acres with Irrigation Rights
- 600 Feet of River Frontage
- Open Pastureground
- Views
- Live Water

### WELCOME TO THE OWYHEE 37.44

INTRODUCING A NEW OFFERING WITH SNAKE RIVER FRONTAGE! Located off River Road, just a few minutes from the great little town of Homedale, Idaho, sits 37.44± acres. The Owyhee County property offers hunting and fishing opportunities, privacy, incredible views, and open pasture ground. With more than 600 feet of frontage on the Snake River, this place is ideal for your riverfront estate. Walk down to the river to hunt waterfowl, fish, or just enjoy a cool dip in the river. Approximately 17 acres of irrigation rights means you can grow feed for your livestock and horses.