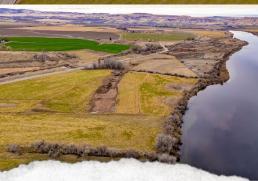

### PROPERTY INFORMATION:

- 37.44± Acres
- 17± Acres with Irrigation Rights
- 600 Feet of River Frontage
- Open Pastureground
- Views
- Live Water

### WELCOME TO THE OWYHEE 37.44

INTRODUCING A NEW OFFERING WITH SNAKE RIVER FRONTAGE! Located off River Road, just a few minutes from the great little town of Homedale, Idaho, sits 37.44± acres. The Owyhee County property offers hunting and fishing opportunities, privacy, incredible views, and open pasture ground. With more than 600 feet of frontage on the Snake River, this place is ideal for your riverfront estate. Walk down to the river to hunt waterfowl, fish, or just enjoy a cool dip in the river. Approximately 17 acres of irrigation rights means you can grow feed for your livestock and horses.