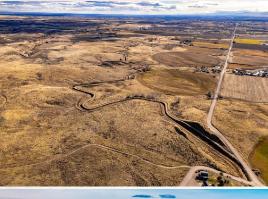

#### **WELCOME TO THE PAYETTE 287.5**

INTRODUCING A LARGE ACREAGE TRACT WITH 6 BUILDING RIGHTS IN PAYETTE COUNTY, IDAHO. Located on Crest Road with convenient access to Middleton, Caldwell, and the Treasure Valley population centers, this 287.5± acre property is a great option for agriculture, recreation, and building sites. Of the total acreage, approximately 62 acres is irrigated with two pivots. The building rights can be used to build your compound or transfer within Payette County. You will find a combination of rolling terrain for recreation and some level ground ideal for farming.

Directions From I84 Exit 17: Travel east on Oasis Road. Go north on Crest Road.

LINK TO GOOGLE MAP DIRECTIONS

5MALLTUWN
HUNTING PROPERTIES
& REAL ESTATE<sup>M</sup>

FARM | RANCH

OSCAR EVANS, ALC | DESIGNATED BROKER C: 208-258-0715 | oscar@smalltownproperties.com