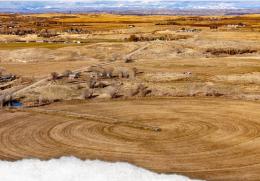

#### **WELCOME TO THE PAYETTE 287.5**

INTRODUCING A LARGE ACREAGE TRACT WITH 6 BUILDING RIGHTS IN PAYETTE COUNTY, IDAHO. Located on Crest Road with convenient access to Middleton, Caldwell, and the Treasure Valley population centers, this 287.5± acre property is a great option for agriculture, recreation, and building sites. Of the total acreage, approximately 62 acres is irrigated with two pivots. The building rights can be used to build your compound or transfer within Payette County. You will find a combination of rolling terrain for recreation and some level ground ideal for farming.