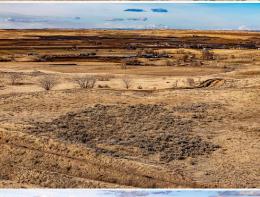

#### **WELCOME TO THE PAYETTE 287.5**

INTRODUCING A LARGE ACREAGE TRACT WITH 6 BUILDING RIGHTS IN PAYETTE COUNTY, IDAHO. Located on Crest Road with convenient access to Middleton, Caldwell, and the Treasure Valley population centers, this 287.5± acre property is a great option for agriculture, recreation, and building sites. Of the total acreage, approximately 62 acres is irrigated with two pivots. The building rights can be used to build your compound or transfer within Payette County. You will find a combination of rolling terrain for recreation and some level ground ideal for farming.