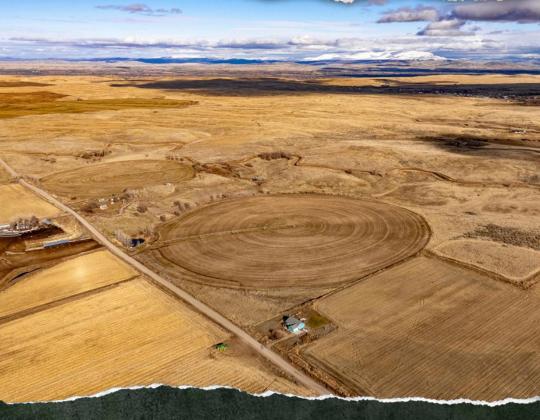

#### **WELCOME TO THE PAYETTE 287.5**

INTRODUCING A LARGE ACREAGE TRACT WITH 6 BUILDING RIGHTS IN PAYETTE COUNTY, IDAHO. Located on Crest Road with convenient access to Middleton, Caldwell, and the Treasure Valley population centers, this 287.5± acre property is a great option for agriculture, recreation, and building sites. Of the total acreage, approximately 62 acres is irrigated with two pivots. The building rights can be used to build your compound or transfer within Payette County. You will find a combination of rolling terrain for recreation and some level ground ideal for farming.

#### PROPERTY INFORMATION:

- 287.5± Acres
- 6 Building Rights
- Irrigated
- Mix of Rolling Terrain& Flat Ground
- Frontage on Crest Road

JASON LOWIES | REALTOR C: 208-880-9133 | jason.lowies@exprealty.com