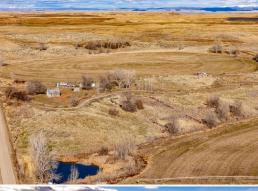

#### **WELCOME TO THE PAYETTE 287.5**

INTRODUCING A LARGE ACREAGE TRACT WITH 6 BUILDING RIGHTS IN PAYETTE COUNTY, IDAHO. Located on Crest Road with convenient access to Middleton, Caldwell, and the Treasure Valley population centers, this 287.5± acre property is a great option for agriculture, recreation, and building sites. Of the total acreage, approximately 62 acres is irrigated with two pivots. The building rights can be used to build your compound or transfer within Payette County. You will find a combination of rolling terrain for recreation and some level ground ideal for farming.