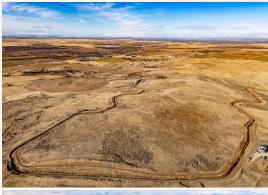

#### **WELCOME TO THE PAYETTE 287.5**

INTRODUCING A LARGE ACREAGE TRACT WITH 6 BUILDING RIGHTS IN PAYETTE COUNTY, IDAHO. Located on Crest Road with convenient access to Middleton, Caldwell, and the Treasure Valley population centers, this 287.5± acre property is a great option for agriculture, recreation, and building sites. Of the total acreage, approximately 62 acres is irrigated with two pivots. The building rights can be used to build your compound or transfer within Payette County. You will find a combination of rolling terrain for recreation and some level ground ideal for farming.