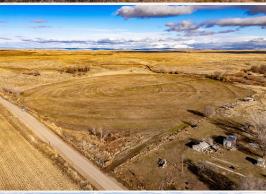

#### **WELCOME TO THE PAYETTE 287.5**

INTRODUCING A LARGE ACREAGE TRACT WITH 6 BUILDING RIGHTS IN PAYETTE COUNTY, IDAHO. Located on Crest Road with convenient access to Middleton, Caldwell, and the Treasure Valley population centers, this 287.5± acre property is a great option for agriculture, recreation, and building sites. Of the total acreage, approximately 62 acres is irrigated with two pivots. The building rights can be used to build your compound or transfer within Payette County. You will find a combination of rolling terrain for recreation and some level ground ideal for farming.

#### PROPERTY INFORMATION:

- 287.5± Acres
- 6 Building Rights
- Irrigated
- Mix of Rolling Terrain& Flat Ground
- Frontage on Crest Road

JASON LOWIES | REALTOR C: 208-880-9133 | jason.lowies@exprealty.com