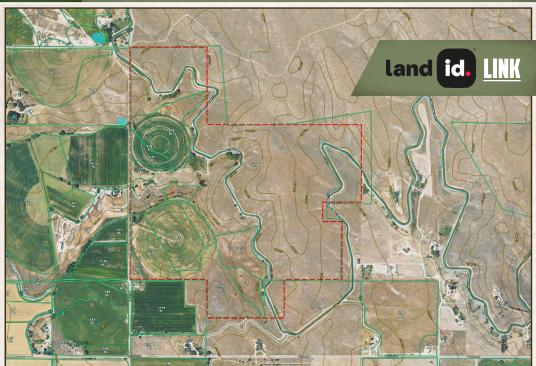

#### PROPERTY INFORMATION:

- 287.5± Acres
- 6 Building Rights
- Irrigated
- Mix of Rolling Terrain& Flat Ground
- Frontage on Crest Road

JASON LOWIES | REALTOR C: 208-880-9133 | jason.lowies@exprealty.com

#### **WELCOME TO THE PAYETTE 287.5**

INTRODUCING A LARGE ACREAGE TRACT WITH 6 BUILDING RIGHTS IN PAYETTE COUNTY, IDAHO. Located on Crest Road with convenient access to Middleton, Caldwell, and the Treasure Valley population centers, this 287.5± acre property is a great option for agriculture, recreation, and building sites. Of the total acreage, approximately 62 acres is irrigated with two pivots. The building rights can be used to build your compound or transfer within Payette County. You will find a combination of rolling terrain for recreation and some level ground ideal for farming.