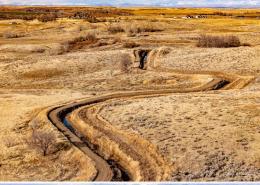

#### **WELCOME TO THE PAYETTE 287.5**

INTRODUCING A LARGE ACREAGE TRACT WITH 6 BUILDING RIGHTS IN PAYETTE COUNTY, IDAHO. Located on Crest Road with convenient access to Middleton, Caldwell, and the Treasure Valley population centers, this 287.5± acre property is a great option for agriculture, recreation, and building sites. Of the total acreage, approximately 62 acres is irrigated with two pivots. The building rights can be used to build your compound or transfer within Payette County. You will find a combination of rolling terrain for recreation and some level ground ideal for farming.