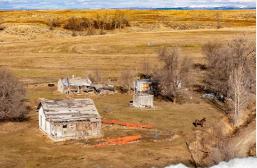

#### **WELCOME TO THE PAYETTE 287.5**

INTRODUCING A LARGE ACREAGE TRACT WITH 6 BUILDING RIGHTS IN PAYETTE COUNTY, IDAHO. Located on Crest Road with convenient access to Middleton, Caldwell, and the Treasure Valley population centers, this 287.5± acre property is a great option for agriculture, recreation, and building sites. Of the total acreage, approximately 62 acres is irrigated with two pivots. The building rights can be used to build your compound or transfer within Payette County. You will find a combination of rolling terrain for recreation and some level ground ideal for farming.