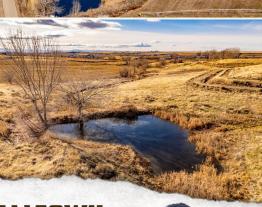

#### **WELCOME TO THE PAYETTE 287.5**

INTRODUCING A LARGE ACREAGE TRACT WITH 6 BUILDING RIGHTS IN PAYETTE COUNTY, IDAHO. Located on Crest Road with convenient access to Middleton, Caldwell, and the Treasure Valley population centers, this 287.5± acre property is a great option for agriculture, recreation, and building sites. Of the total acreage, approximately 62 acres is irrigated with two pivots. The building rights can be used to build your compound or transfer within Payette County. You will find a combination of rolling terrain for recreation and some level ground ideal for farming.