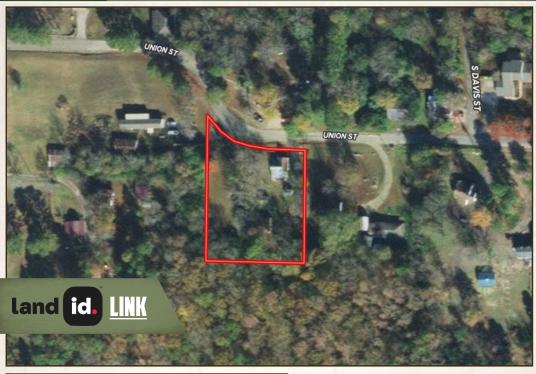

#### **LOCATION:**

- 168 Polk Road 35 Hatfield, AR 71945
- Polk County
- 3± Miles to the Ouachita National Forest
- 4.5± Miles to Cove
- 11± Miles to Mena
- 145± Miles to Little Rock
- 237± Miles to Dallas

#### **COORDINATES:**

• 34.482, -94.37374

### PROPERTY INFORMATION:

- 1± Acre
- 882± SqFt Home
- 2 Bedrooms/1 Bath
- New Vinyl Windows Throughout
- Updated Walk-In Shower
- Newer Hot Water Heater
- Screened-In Back Porch
- City Utilities
- Large Shade Trees
- Multiple Outbuildings