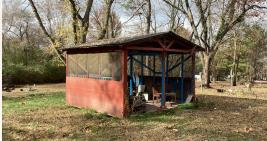

### PROPERTY INFORMATION:

- 1± Acre
- 882± SqFt Home
- 2 Bedrooms/1 Bath
- New Vinyl Windows Throughout
- Updated Walk-In Shower
- Newer Hot Water Heater
- Screened-In Back Porch
- City Utilities
- Large Shade Trees
- Multiple Outbuildings

The lot is flat and well suited for the home gardener, a large shop, or even a second home if you wish. Several large shade trees create a very comfortable environment to spend outdoors. You will find multiple buildings to store everything from lawn care equipment to your side-by-side. The property is located only three miles from the Ouachita National Forest, where you can hunt, fish, hike, and access the Wolf Pen Gap ATV Trail System.