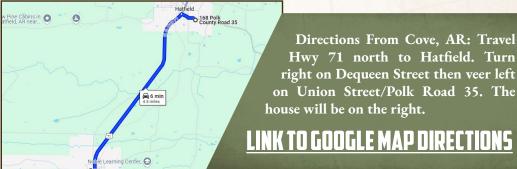

#### **LOCATION:**

- 168 Polk Road 35 Hatfield, AR 71945
- Polk County
- 3± Miles to the Ouachita National Forest
- 4.5± Miles to Cove
- 11± Miles to Mena
- 145± Miles to Little Rock
- 237± Miles to Dallas