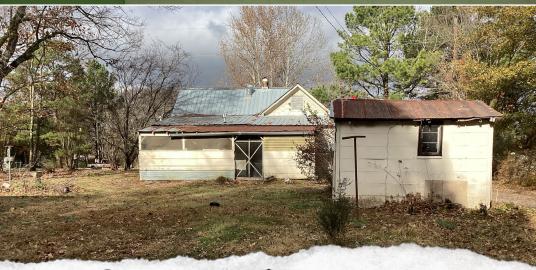

### PROPERTY INFORMATION:

- 1± Acre
- 882± SqFt Home
- 2 Bedrooms/1 Bath
- New Vinyl Windows Throughout
- Updated Walk-In Shower
- Newer Hot Water Heater
- Screened-In Back Porch
- City Utilities
- Large Shade Trees
- Multiple Outbuildings

The lot is flat and well suited for the home gardener, a large shop, or even a second home if you wish. Several large shade trees create a very comfortable environment to spend outdoors. You will find multiple buildings to store everything from lawn care equipment to your side-by-side. The property is located only three miles from the Ouachita National Forest, where you can hunt, fish, hike, and access the Wolf Pen Gap ATV Trail System.