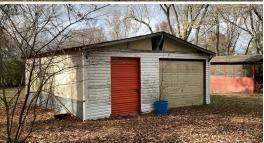

### PROPERTY INFORMATION:

- 1± Acre
- 882± SqFt Home
- 2 Bedrooms/1 Bath
- New Vinyl Windows Throughout
- Updated Walk-In Shower
- Newer Hot Water Heater
- Screened-In Back Porch
- City Utilities
- Large Shade Trees
- Multiple Outbuildings

The lot is flat and well suited for the home gardener, a large shop, or even a second home if you wish. Several large shade trees create a very comfortable environment to spend outdoors. You will find multiple buildings to store everything from lawn care equipment to your side-by-side. The property is located only three miles from the Ouachita National Forest, where you can hunt, fish, hike, and access the Wolf Pen Gap ATV Trail System.