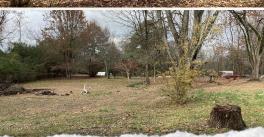

### PROPERTY INFORMATION:

- 1± Acre
- 882± SqFt Home
- 2 Bedrooms/1 Bath
- New Vinyl Windows Throughout
- Updated Walk-In Shower
- Newer Hot Water Heater
- Screened-In Back Porch
- City Utilities
- Large Shade Trees
- Multiple Outbuildings

The lot is flat and well suited for the home gardener, a large shop, or even a second home if you wish. Several large shade trees create a very comfortable environment to spend outdoors. You will find multiple buildings to store everything from lawn care equipment to your side-by-side. The property is located only three miles from the Ouachita National Forest, where you can hunt, fish, hike, and access the Wolf Pen Gap ATV Trail System.