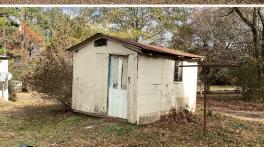

### PROPERTY INFORMATION:

- 1± Acre
- 882± SqFt Home
- 2 Bedrooms/1 Bath
- New Vinyl Windows Throughout
- Updated Walk-In Shower
- Newer Hot Water Heater
- Screened-In Back Porch
- City Utilities
- Large Shade Trees
- Multiple Outbuildings

The lot is flat and well suited for the home gardener, a large shop, or even a second home if you wish. Several large shade trees create a very comfortable environment to spend outdoors. You will find multiple buildings to store everything from lawn care equipment to your side-by-side. The property is located only three miles from the Ouachita National Forest, where you can hunt, fish, hike, and access the Wolf Pen Gap ATV Trail System.