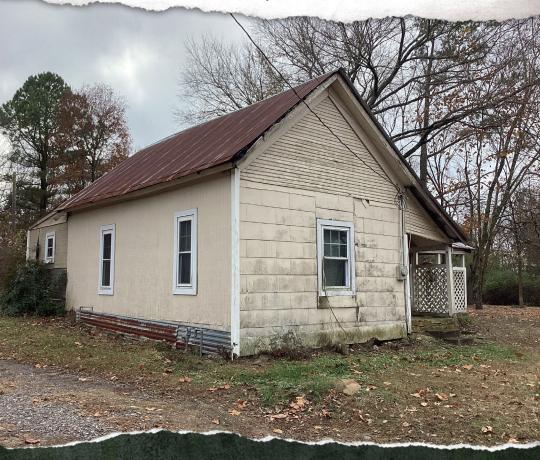

### PROPERTY INFORMATION:

- 1± Acre
- 882± SqFt Home
- 2 Bedrooms/1 Bath
- New Vinyl Windows Throughout
- Updated Walk-In Shower
- Newer Hot Water Heater
- Screened-In Back Porch
- City Utilities
- Large Shade Trees
- Multiple Outbuildings

## **WELCOME TO 168 POLK ROAD 35**

INVESTORS AND HOME IMPROVEMENT ENTHUSIASTS WITH VISION SHOULD CONSIDER THIS PROPERTY! Located at 168 Polk Road 35 is a home and several outbuildings nestled on a 1± acre lot in the city limits of Hatfield in Polk County, Arkansas. The cozy home offers 882 square feet with two bedrooms and one full bathroom. To meet its full potential, the home will require some TLC and repairs. City utilities include water, sewer, electric, and natural gas.