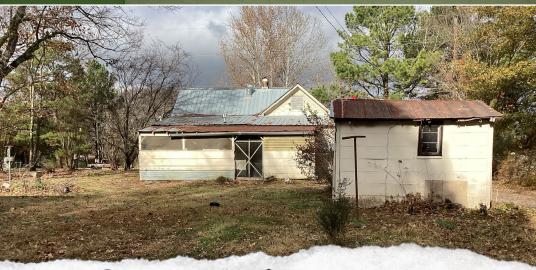

### **WELCOME TO 168 POLK ROAD 35**

INVESTORS AND HOME IMPROVEMENT ENTHUSIASTS WITH VISION SHOULD CONSIDER THIS PROPERTY!. Located at 168 Polk Road 35 is a home and several outbuildings nestled on a 1± acre lot in the city limits of Hatfield in Polk County, Arkansas. The cozy home offers 882 square feet with two bedrooms and one full bathroom. To meet its full potential, the home will require some TLC and repairs. City utilities include water, sewer, electric, and natural gas.

The lot is flat and well suited for the home gardener, a large shop, or even a second home if you wish. Several large shade trees create a very comfortable environment to spend outdoors. You will find multiple buildings to store everything from lawn care equipment to your side-by-side. The property is located only three miles from the Ouachita National Forest, where you can hunt, fish, hike, and access the Wolf Pen Gap ATV Trail System.