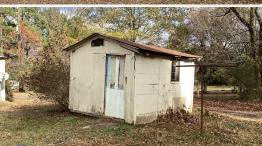

#### PROPERTY INFORMATION:

- 1± Acre
- 882 SqFt Home
- 2 Bedrooms/1 Bath
- City Utilities
- Large Shade Trees
- Multiple Out Buildings

### **WELCOME TO 168 POLK ROAD 35**

INVESTORS AND HOME IMPROVEMENT ENTHUSIASTS WITH VISION SHOULD CONSIDER THIS PROPERTY!. Located at 168 Polk Road 35 is a home and several outbuildings nestled on a 1± acre lot in the city limits of Hatfield in Polk County, Arkansas. The cozy home offers 882 square feet with two bedrooms and one full bathroom. To meet its full potential, the home will require some TLC and repairs. City utilities include water, sewer, electric, and natural gas.

The lot is flat and well suited for the home gardener, a large shop, or even a second home if you wish. Several large shade trees create a very comfortable environment to spend outdoors. You will find multiple buildings to store everything from lawn care equipment to your side-by-side. The property is located only three miles from the Ouachita National Forest, where you can hunt, fish, hike, and access the Wolf Pen Gap ATV Trail System.