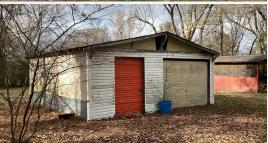

#### PROPERTY INFORMATION:

- 1± Acre
- 882 SqFt Home
- 2 Bedrooms/1 Bath
- City Utilities
- Large Shade Trees
- Multiple Out Buildings

The lot is flat and well suited for the home gardener, a large shop, or even a second home if you wish. Several large shade trees create a very comfortable environment to spend outdoors. You will find multiple buildings to store everything from lawn care equipment to your side-by-side. The property is located only three miles from the Ouachita National Forest, where you can hunt, fish, hike, and access the Wolf Pen Gap ATV Trail System.