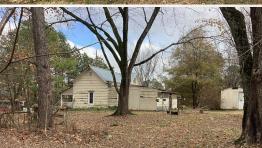

#### PROPERTY INFORMATION:

- 1± Acre
- 882 SqFt Home
- 2 Bedrooms/1 Bath
- City Utilities
- Large Shade Trees
- Multiple Out Buildings

The lot is flat and well suited for the home gardener, a large shop, or even a second home if you wish. Several large shade trees create a very comfortable environment to spend outdoors. You will find multiple buildings to store everything from lawn care equipment to your side-by-side. The property is located only three miles from the Ouachita National Forest, where you can hunt, fish, hike, and access the Wolf Pen Gap ATV Trail System.