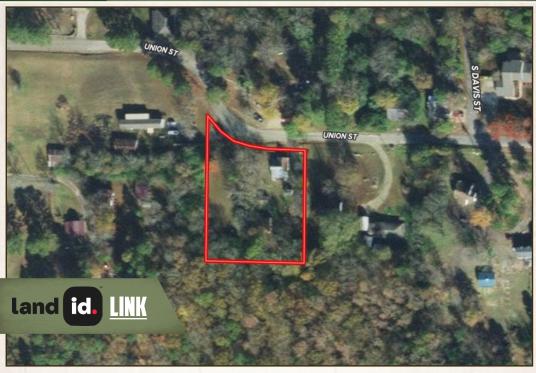

#### LOCATION:

- 168 Polk Road 35 Hatfield, AR 71945
- Polk County
- 3± Miles to the Ouachita **National Forest**
- 4.5± Miles to Cove
- 11± Miles to Mena
- 145± Miles to Little Rock
- 237± Miles to Dallas

#### **COORDINATES:**

• 34.482, -94.37374

#### PROPERTY INFORMATION:

- 1± Acre
- 882 SqFt Home
- 2 Bedrooms/1 Bath
- City Utilities
- Large Shade Trees
- Multiple Out Buildings