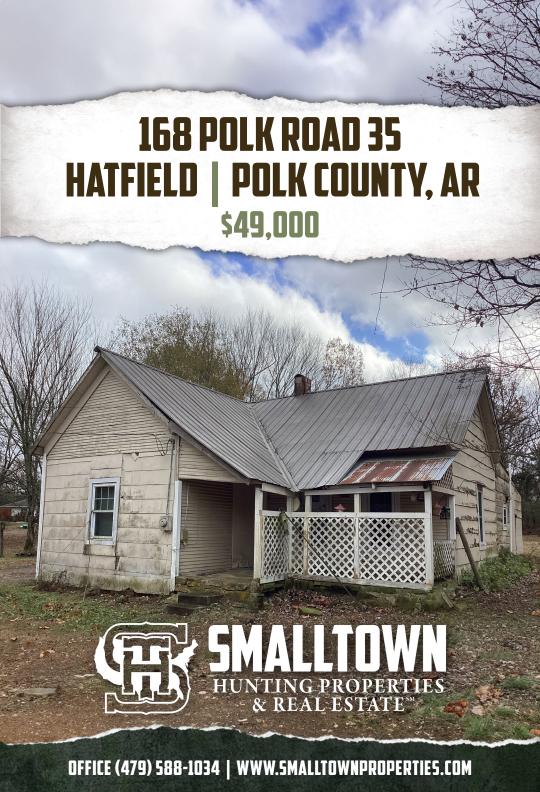

### 168 POLK ROAD 35

### **WELCOME TO 168 POLK ROAD 35**

INVESTORS AND HOME IMPROVEMENT ENTHUSIASTS WITH VISION SHOULD CONSIDER THIS PROPERTY!. Located at 168 Polk Road 35 is a home and several outbuildings nestled on a 1± acre lot in the city limits of Hatfield in Polk County, Arkansas. The cozy home offers 882 square feet with two bedrooms and one full bathroom. To meet its full potential, the home will require some TLC and repairs. City utilities include water, sewer, electric, and natural gas.

#### PROPERTY INFORMATION:

- 1± Acre
- 882 SqFt Home
- 2 Bedrooms/1 Bath
- City Utilities
- Large Shade Trees
- Multiple Out Buildings