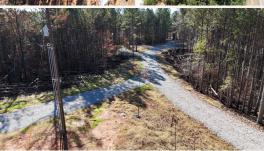

#### PROPERTY INFORMATION:

- 53.8± Acres
- 9 Established Camp Sites
- **Internal Trail System**
- Thinned Plantation Pines
- Water, Power, and Septic Available
- Bordered by Army Corps of Engineers

### **WELCOME TO THE PRENTISS 53.8**

**LOCATION! LOCATION! LOCATION!** Investors, boaters, and campers, the Pretiss 53.8 needs your attention! This incredible investment opportunity is located in New Site, MS, joining Bay Springs Lake, just over one mile from the newly renovated Bay Berry Boat Launch. The 53.8± acre Prentiss County property offers nine established campsites with power, water, and septic. Roads are already in place for the addition of more camp, cabin, or home sites. This tract borders the Army Corps of Engineers on two sides, offering incredible lake views and gorgeous home sites. The property could also serve as a great timber investment with a stand of thinned plantation pines.