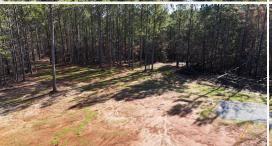

#### PROPERTY INFORMATION:

- 53.8± Acres
- 9 Established Camp Sites
- **Internal Trail System**
- Thinned Plantation Pines
- Water, Power, and Septic Available
- Bordered by Army Corps of Engineers

### **WELCOME TO THE PRENTISS 53.8**

**LOCATION! LOCATION! LOCATION!** Investors, boaters, and campers, the Pretiss 53.8 needs your attention! This incredible investment opportunity is located in New Site, MS, joining Bay Springs Lake, just over one mile from the newly renovated Bay Berry Boat Launch. The 53.8± acre Prentiss County property offers nine established campsites with power, water, and septic. Roads are already in place for the addition of more camp, cabin, or home sites. This tract borders the Army Corps of Engineers on two sides, offering incredible lake views and gorgeous home sites. The property could also serve as a great timber investment with a stand of thinned plantation pines.