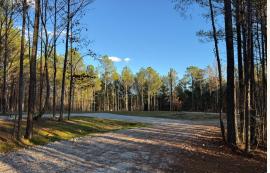

#### PROPERTY INFORMATION:

- 53.8± Acres
- 9 Established Camp Sites
- **Internal Trail System**
- Thinned Plantation Pines
- Water, Power, and Septic Available
- Bordered by Army Corps of Engineers

### **WELCOME TO THE PRENTISS 53.8**

**LOCATION! LOCATION! LOCATION!** Investors, boaters, and campers, the Pretiss 53.8 needs your attention! This incredible investment opportunity is located in New Site, MS, joining Bay Springs Lake, just over one mile from the newly renovated Bay Berry Boat Launch. The 53.8± acre Prentiss County property offers nine established campsites with power, water, and septic. Roads are already in place for the addition of more camp, cabin, or home sites. This tract borders the Army Corps of Engineers on two sides, offering incredible lake views and gorgeous home sites. The property could also serve as a great timber investment with a stand of thinned plantation pines.