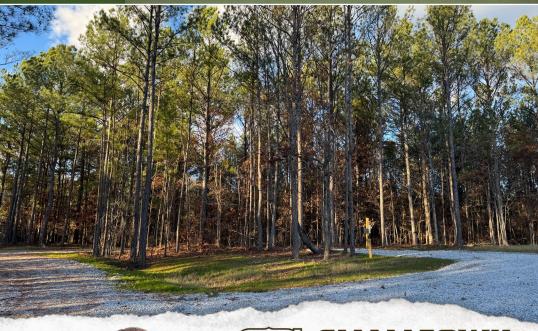

#### PROPERTY INFORMATION:

- 53.8± Acres
- 9 Established Camp Sites
- **Internal Trail System**
- Thinned Plantation Pines
- Water, Power, and Septic Available
- Bordered by Army Corps of Engineers

### **WELCOME TO THE PRENTISS 53.8**

**LOCATION! LOCATION! LOCATION!** Investors, boaters, and campers, the Pretiss 53.8 needs your attention! This incredible investment opportunity is located in New Site, MS, joining Bay Springs Lake, just over one mile from the newly renovated Bay Berry Boat Launch. The 53.8± acre Prentiss County property offers nine established campsites with power, water, and septic. Roads are already in place for the addition of more camp, cabin, or home sites. This tract borders the Army Corps of Engineers on two sides, offering incredible lake views and gorgeous home sites. The property could also serve as a great timber investment with a stand of thinned plantation pines.