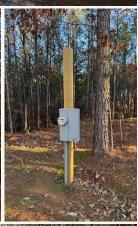

#### PROPERTY INFORMATION:

- 53.8± Acres
- 9 Established Camp Sites
- **Internal Trail System**
- Thinned Plantation Pines
- Water, Power, and Septic Available
- Bordered by Army Corps of Engineers

### **WELCOME TO THE PRENTISS 53.8**

**LOCATION! LOCATION! LOCATION!** Investors, boaters, and campers, the Pretiss 53.8 needs your attention! This incredible investment opportunity is located in New Site, MS, joining Bay Springs Lake, just over one mile from the newly renovated Bay Berry Boat Launch. The 53.8± acre Prentiss County property offers nine established campsites with power, water, and septic. Roads are already in place for the addition of more camp, cabin, or home sites. This tract borders the Army Corps of Engineers on two sides, offering incredible lake views and gorgeous home sites. The property could also serve as a great timber investment with a stand of thinned plantation pines.