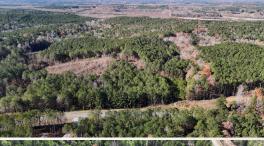

#### PROPERTY INFORMATION:

- 53.8± Acres
- 9 Established Camp Sites
- **Internal Trail System**
- Thinned Plantation Pines
- Water, Power, and Septic Available
- Bordered by Army Corps of Engineers

### **WELCOME TO THE PRENTISS 53.8**

**LOCATION! LOCATION! LOCATION!** Investors, boaters, and campers, the Pretiss 53.8 needs your attention! This incredible investment opportunity is located in New Site, MS, joining Bay Springs Lake, just over one mile from the newly renovated Bay Berry Boat Launch. The 53.8± acre Prentiss County property offers nine established campsites with power, water, and septic. Roads are already in place for the addition of more camp, cabin, or home sites. This tract borders the Army Corps of Engineers on two sides, offering incredible lake views and gorgeous home sites. The property could also serve as a great timber investment with a stand of thinned plantation pines.