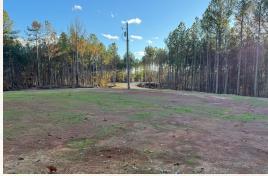

#### PROPERTY INFORMATION:

- 53.8± Acres
- 9 Established Camp Sites
- **Internal Trail System**
- Thinned Plantation Pines
- Water, Power, and Septic Available
- Bordered by Army Corps of Engineers

### **WELCOME TO THE PRENTISS 53.8**

**LOCATION! LOCATION! LOCATION!** Investors, boaters, and campers, the Pretiss 53.8 needs your attention! This incredible investment opportunity is located in New Site, MS, joining Bay Springs Lake, just over one mile from the newly renovated Bay Berry Boat Launch. The 53.8± acre Prentiss County property offers nine established campsites with power, water, and septic. Roads are already in place for the addition of more camp, cabin, or home sites. This tract borders the Army Corps of Engineers on two sides, offering incredible lake views and gorgeous home sites. The property could also serve as a great timber investment with a stand of thinned plantation pines.