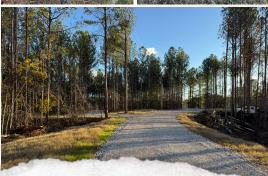

#### PROPERTY INFORMATION:

- 53.8± Acres
- 9 Established Camp Sites
- **Internal Trail System**
- Thinned Plantation Pines
- Water, Power, and Septic Available
- Bordered by Army Corps of Engineers

### **WELCOME TO THE PRENTISS 53.8**

**LOCATION! LOCATION! LOCATION!** Investors, boaters, and campers, the Pretiss 53.8 needs your attention! This incredible investment opportunity is located in New Site, MS, joining Bay Springs Lake, just over one mile from the newly renovated Bay Berry Boat Launch. The 53.8± acre Prentiss County property offers nine established campsites with power, water, and septic. Roads are already in place for the addition of more camp, cabin, or home sites. This tract borders the Army Corps of Engineers on two sides, offering incredible lake views and gorgeous home sites. The property could also serve as a great timber investment with a stand of thinned plantation pines.