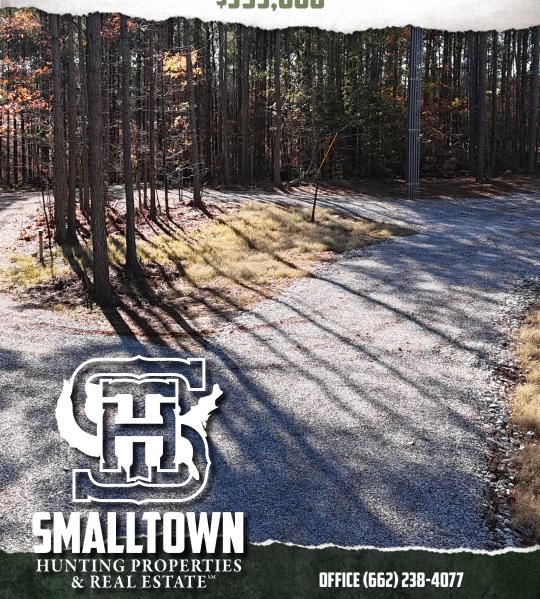

#### PROPERTY INFORMATION:

- 53.8± Acres
- 9 Established Camp Sites
- **Internal Trail System**
- Thinned Plantation Pines
- Water, Power, and Septic Available
- Bordered by Army Corps of Engineers

### **WELCOME TO THE PRENTISS 53.8**

**LOCATION! LOCATION! LOCATION!** Investors, boaters, and campers, the Pretiss 53.8 needs your attention! This incredible investment opportunity is located in New Site, MS, joining Bay Springs Lake, just over one mile from the newly renovated Bay Berry Boat Launch. The 53.8± acre Prentiss County property offers nine established campsites with power, water, and septic. Roads are already in place for the addition of more camp, cabin, or home sites. This tract borders the Army Corps of Engineers on two sides, offering incredible lake views and gorgeous home sites. The property could also serve as a great timber investment with a stand of thinned plantation pines.