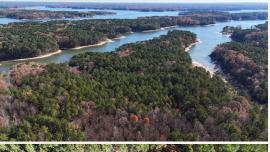

### LOCATION:

- 380 County Road 3501 New Site, MS 38829
- Prentiss County
- 300± Feet From **Bay Springs Lake**
- 1.1± Miles From **Bay Berry Boat Launch**
- 18.2± Miles SE of Booneville
- 33.4± Miles SE of Corinth
- 39.8± Miles NE of Tupelo
- 21.3± Miles NW of Red Bay, AL

### **WELCOME TO THE PRENTISS 53.8**

**LOCATION! LOCATION! LOCATION!** Investors, boaters, and campers, the Pretiss 53.8 needs your attention! This incredible investment opportunity is located in New Site, MS, joining Bay Springs Lake, just over one mile from the newly renovated Bay Berry Boat Launch. The 53.8± acre Prentiss County property offers nine established campsites with power, water, and septic. Roads are already in place for the addition of more camp, cabin, or home sites. This tract borders the Army Corps of Engineers on two sides, offering incredible lake views and gorgeous home sites. The property could also serve as a great timber investment with a stand of thinned plantation pines.