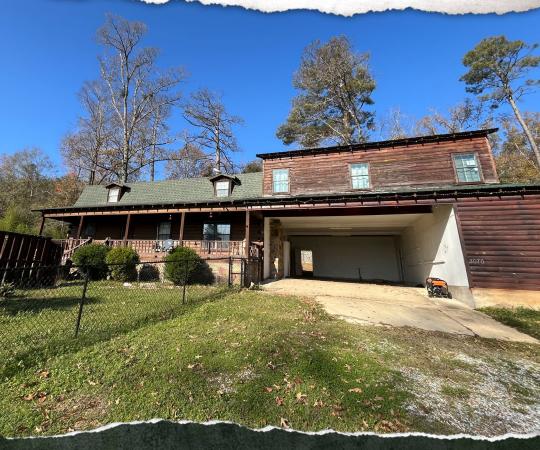

#### **PROPERTY INFORMATION:**

- 3.67± Acres
- 3,025± Square Foot Log Home
- 4 Bedrooms/3 Baths
- Separate Building: Man Cave/Home Office
- 30×40 Metal Shop
- In-Ground Swimming Pool

### WELCOME TO 3070 HIGHWAY 8

**WELCOME HOME TO 3070 HIGHWAY 8, SITUATED JUST OUTSIDE SICILY ISLAND IN CATAHOULA PARISH, LA.** A 3,025± square foot log home is the focal point of this  $3.67\pm$  acre property. Offering four bedrooms and three baths across two levels, the home features a large covered front porch and a spacious back deck where you will enjoy entertaining friends and family. Just off the front porch is an in-ground swimming pool, perfect for those hot summer months! Out the back door, you will find a building complete with power, water, and a half bathroom. This is an ideal space for a home office, man cave, or craft area.