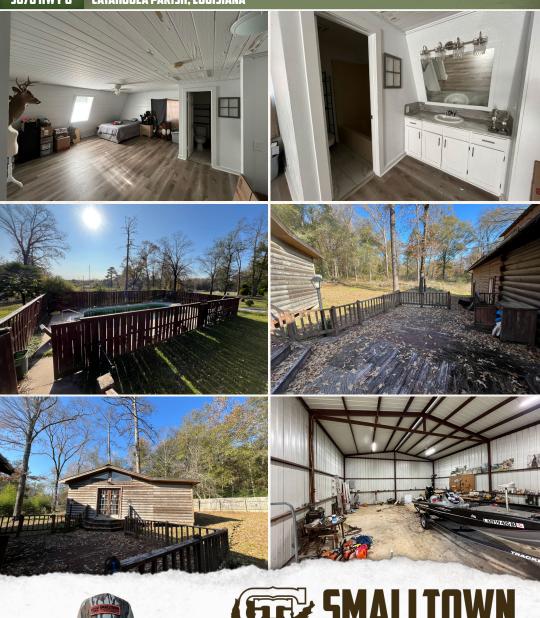

#### **PROPERTY INFORMATION:**

- 3.67± Acres
- 3,025± Square Foot Log Home
- 4 Bedrooms/3 Baths
- Separate Building: Man Cave/Home Office
- 30×40 Metal Shop
- In-Ground Swimming Pool

### WELCOME TO 3070 HIGHWAY 8

**WELCOME HOME TO 3070 HIGHWAY 8, SITUATED JUST OUTSIDE SICILY ISLAND IN CATAHOULA PARISH, LA.** A 3,025± square foot log home is the focal point of this  $3.67\pm$  acre property. Offering four bedrooms and three baths across two levels, the home features a large covered front porch and a spacious back deck where you will enjoy entertaining friends and family. Just off the front porch is an in-ground swimming pool, perfect for those hot summer months! Out the back door, you will find a building complete with power, water, and a half bathroom. This is an ideal space for a home office, man cave, or craft area.

### MORE ABOUT 3070 HIGHWAY 8

As you pull into the driveway right off Highway 8, you will notice a 30×40 metal shop, newly constructed in 2022. With power available, you can use this area for hobbies and storage. The property is in close proximity to the Sicily Island Hills Wildlife Management Area, just through the woods from your back door, so you'll see plenty of wildlife just off your doorstep.