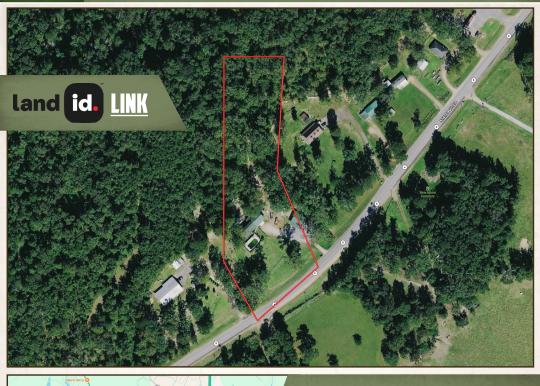

#### LOCATION:

- 3070 Highway 8 Sicily Island, LA 71368
- Catahoula Parish
- Frontage on Highway 8
- 5.5± Miles SW of Sicily Island

#### **COORDINATES:**

• 31.8073, -91.73652

smalltownproperties.com

STAR SMALLTOW

STAR SMALLTOW

HEATH EUBANKS LAND SPECIALIST C: 318-608-7848 O: 318-974-8185 heath@smalltownproperties.com 4848 Main St. - Flora, MS 39071

Directions From Sicily Island, LA: Travel 5.5 miles southwest on Highway 8. The home will be on the north side of Highway 8.

Property Address: 3070 Highway 8 Sicily Island, LA 71368

LINK TO GOOGLE MAP DIRECTIONS

HEATH EUBANKS LAND SPECIALIST C: 318-608-7848 O: 318-974-8185 heath@smalltownproperties.com 4848 Main St. - Flora, MS 39071