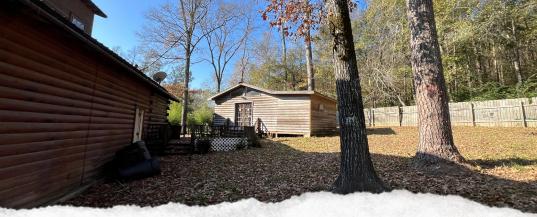

#### **PROPERTY INFORMATION:**

- 3.67± Acres
- 3,025± Square Foot Log Home
- 4 Bedrooms/3 Baths
- Separate Building: Man Cave/Home Office
- 30×40 Metal Shop
- In-Ground Swimming Pool

### WELCOME TO 3070 HIGHWAY 8

**WELCOME HOME TO 3070 HIGHWAY 8, SITUATED JUST OUTSIDE SICILY ISLAND IN CATAHOULA PARISH, LA.** A 3,025± square foot log home is the focal point of this  $3.67\pm$  acre property. Offering four bedrooms and three baths across two levels, the home features a large covered front porch and a spacious back deck where you will enjoy entertaining friends and family. Just off the front porch is an in-ground swimming pool, perfect for those hot summer months! Out the back door, you will find a building complete with power, water, and a half bathroom. This is an ideal space for a home office, man cave, or craft area.