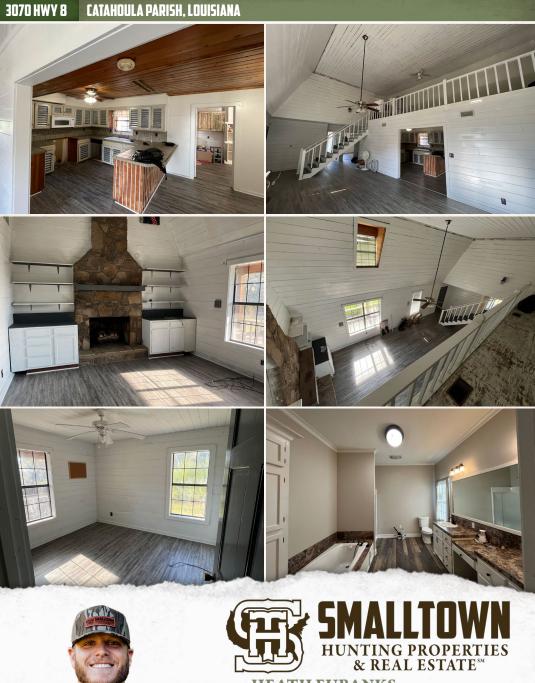

#### **PROPERTY INFORMATION:**

- 3.67± Acres
- 3,025± Square Foot Log Home
- 4 Bedrooms/3 Baths
- Separate Building: Man Cave/Home Office
- 30×40 Metal Shop
- In-Ground Swimming Pool

### WELCOME TO 3070 HIGHWAY 8

**WELCOME HOME TO 3070 HIGHWAY 8, SITUATED JUST OUTSIDE SICILY ISLAND IN CATAHOULA PARISH, LA.** A 3,025± square foot log home is the focal point of this  $3.67\pm$  acre property. Offering four bedrooms and three baths across two levels, the home features a large covered front porch and a spacious back deck where you will enjoy entertaining friends and family. Just off the front porch is an in-ground swimming pool, perfect for those hot summer months! Out the back door, you will find a building complete with power, water, and a half bathroom. This is an ideal space for a home office, man cave, or craft area.