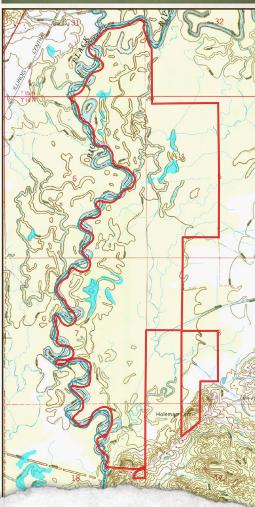

Y, MISSISSIPPI























f/10,000+ Followers



# SMALLTOWN HUNTING PROPERTIES & REAL ESTATE<sup>SM</sup>

ADAM HESTER, ALC

ASSOCIATE BROKER

C: 601-506-5058

O: 769-888-2522

adam@smalltownproperties.com

4848 Main St. - Flora, MS 39071

CYPRESS RUN 1,287.47 ± ACRES WITH A LODGE & GUEST CABIN ATTALA COUNTY, MISSISSIPPI













**f**/10,000+ Followers



# SMALLTOWN HUNTING PROPERTIES & REAL ESTATE<sup>SM</sup>

& REAL ESTATE

ADAM HESTER, ALC

ASSOCIATE BROKER

C: 601-506-5058

O: 769-888-2522

adam@small town properties.com

4848 Main St. - Flora, MS 39071

smalltownproperties.com

Information is believed to be accurate but not guaranteed

**CYPRESS RUN** 1,287.47 ± ACRES WITH A LODGE & GUEST CABIN | ATTALA COUNTY, MISSISSIPPI

### land id. LINK

### TOPOGRAPHY MAP









# SMALLTOWN HUNTING PROPERTIES & REAL ESTATE<sup>50</sup>

ADAM HESTER, ALC

ASSOCIATE BROKER

C: 601-506-5058

O: 769-888-2522

adam@smalltownproperties.com

4848 Main St. - Flora, MS 39071





Directions From Exit #156 on I-55 N in Durant, MS: Travel east on Highway 12 to North Jackson Street (US Highway 51) and turn right. Travel to East Mulberry Street (Highway 12) and turn left. Proceed to County Road 4101 and turn left. The property will be down the road on your right.

<u>LINK TO GOOGLE MAP DIRECTIONS</u>





# SMALLTOWN HUNTING PROPERTIES & REAL ESTATE<sup>SM</sup>

ADAM HESTER, ALC

C: 601-506-5058

O: 769-888-2522

adam@smalltownproperties.com

4848 Main St. - Flora, MS 39071