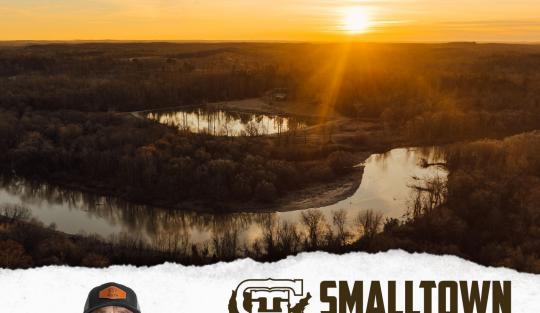

### **PROPERTY INFORMATION:**

- 1,287.47± Surveyed Acres
- 5± Miles of Big Black River Frontage
- 5± Acre Pond
- 1,600± SqFt Primary Lodge
- 1,196± SqFt Guest Cabin
- Large Equipment Shop with Cleaning Area
- Various Aged Hardwood Regeneration
- Pockets of Mature Hardwoods
- Multiple Food Plots
- Cypress Slough
- Large Powerline
- Established Trail System
- Potential Transfer of 80± Acre Lease

### **WELCOME TO CYPRESS RUN**

WELCOME TO CYPRESS RUN, A 1,287.47± ACRE SPORTSMAN'S PARADISE ON THE BIG BLACK RIVER IN ATTALA COUNTY, MS. For the outdoor enthusiast, Cypress Run is the ultimate getaway! With approximately 5.5 miles of river frontage along its western border, this premier property provides an exceptional setting for hunting, fishing, and year-round recreation. Conveniently located just 55± miles north of Madison and 250± miles north of New Orleans, Cypress Run is both a secluded escape and easily accessible.

### **MORE ABOUT CYPRESS RUN**

Cypress Run has been meticulously managed with a primary focus on growing and sustaining a thriving whitetail deer population, and the results speak for themselves. As you navigate the property, the sheer amount of prime wildlife habitat becomes immediately apparent, particularly for whitetail deer. The landscape primarily features a diverse mix of natural hardwood regeneration across varying ages. A well-established trail system winds throughout the property, leading through areas of mature bottomland hardwoods, scenic cypress sloughs, and strategically placed food plots, all enhancing the land's appeal as a premier hunting destination.