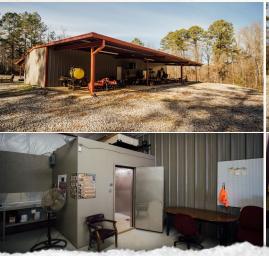

### **PROPERTY INFORMATION:**

- 1,287.47± Surveyed Acres
- 5± Miles of Big Black River Frontage
- 5± Acre Pond
- 1,600± SqFt Primary Lodge
- 1,196± SqFt Guest Cabin
- Large Equipment Shop with Cleaning Area
- Various Aged Hardwood Regeneration
- Pockets of Mature Hardwoods
- Multiple Food Plots
- Cypress Slough
- Large Powerline
- Established Trail System
- Potential Transfer of 80± Acre Lease

#### PRIMARY LODGE

#### **GUEST CABIN**

f/10,000+ Followers

SMALLTOWN
HUNTING PROPERTIES
& REAL ESTATE<sup>SM</sup> ADAM HESTER, ALC ASSOCIATE BROKER

C: 601-506-5058

O: 769-888-2522

adam@smalltownproperties.com 4848 Main St. - Flora, MS 39071