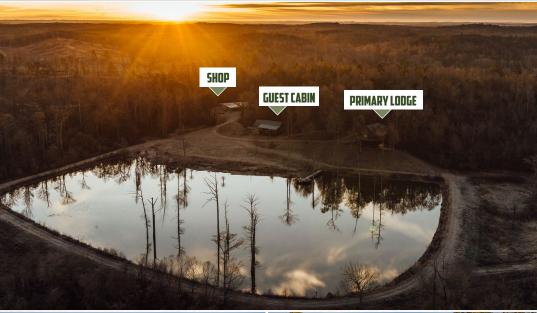

### **PROPERTY INFORMATION:**

- 1,287.47± Surveyed Acres
- 5± Miles of Big Black River Frontage
- 5± Acre Pond
- 1,600± SqFt Primary Lodge
- 1,196± SqFt Guest Cabin
- Large Equipment Shop with Cleaning Area
- Various Aged Hardwood Regeneration
- Pockets of Mature Hardwoods
- Multiple Food Plots
- Cypress Slough
- Large Powerline
- Established Trail System
- Potential Transfer of 80± Acre Lease

### **WELCOME TO CYPRESS RUN**

WELCOME TO CYPRESS RUN, A 1,287.47± ACRE SPORTSMAN'S PARADISE ON THE BIG BLACK RIVER IN ATTALA COUNTY, MS. For the outdoor enthusiast, Cypress Run is the ultimate getaway! With approximately 5.5 miles of river frontage along its western border, this premier property provides an exceptional setting for hunting, fishing, and year-round recreation. Conveniently located just 55± miles north of Madison and 250± miles north of New Orleans, Cypress Run is both a secluded escape and easily accessible.