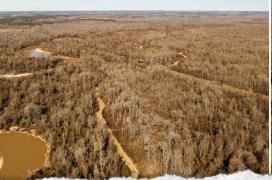

### **PROPERTY INFORMATION:**

- 1,287.47± Surveyed Acres
- 5± Miles of Big Black River Frontage
- 5± Acre Pond
- 1,600± SqFt Primary Lodge
- 1,196± SqFt Guest Cabin
- Large Equipment Shop with Cleaning Area
- Various Aged Hardwood Regeneration
- Pockets of Mature Hardwoods
- Multiple Food Plots
- Cypress Slough
- Large Powerline
- Established Trail System
- Potential Transfer of 80± Acre Lease

### **MORE ABOUT CYPRESS RUN**

Cypress Run has been meticulously managed with a primary focus on growing and sustaining a thriving whitetail deer population, and the results speak for themselves. As you navigate the property, the sheer amount of prime wildlife habitat becomes immediately apparent, particularly for whitetail deer. The landscape primarily features a diverse mix of natural hardwood regeneration across varying ages. A well-established trail system winds throughout the property, leading through areas of mature bottomland hardwoods, scenic cypress sloughs, and strategically placed food plots, all enhancing the land's appeal as a premier hunting destination.