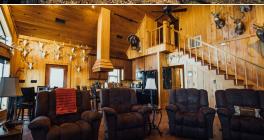

The accommodations are nothing short of impressive. The primary lodge, inspired by Coloradostyle architecture, features soaring ceilings and expansive glass windows that frame unmatched views of the Big Black River and a  $5\pm$  acre fishing pond. The first level includes two bedrooms, one bathroom, a kitchen, and a great room centered around a wood-burning fireplace. Upstairs, a bunkroom with private lockers and an additional bathroom provides ample space for friends and family. A large porch offers the perfect spot to relax and take in the surroundings, while the open parking area beneath the first level ensures clean, easy access after a day in the woods. A well-crafted guest cabin complements the main lodge, providing three bedrooms and two bathrooms, making it an ideal spot for your additional guests.

#### PRIMARY LODGE