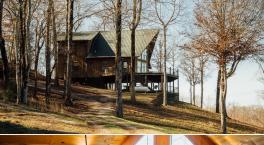

The accommodations are nothing short of impressive. The primary lodge, inspired by Coloradostyle architecture, features soaring ceilings and expansive glass windows that frame unmatched views of the Big Black River and a  $5\pm$  acre fishing pond. The first level includes two bedrooms, one bathroom, a kitchen, and a great room centered around a wood-burning fireplace. Upstairs, a bunkroom with private lockers and an additional bathroom provides ample space for friends and family. A large porch offers the perfect spot to relax and take in the surroundings, while the open parking area beneath the first level ensures clean, easy access after a day in the woods. A well-crafted guest cabin complements the main lodge, providing three bedrooms and two bathrooms, making it an ideal spot for your additional guests.

#### PRIMARY LODGE