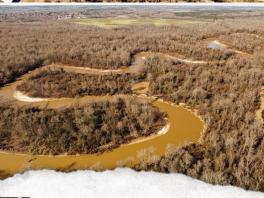

### **PROPERTY INFORMATION:**

- 1,287.47± Surveyed Acres
- 5± Miles of Big Black River Frontage
- 5± Acre Pond
- 1,600± SqFt Primary Lodge
- 1,196± SqFt Guest Cabin
- Large Equipment Shop with Cleaning Area
- Various Aged Hardwood Regeneration
- Pockets of Mature Hardwoods
- Multiple Food Plots
- Cypress Slough
- Large Powerline
- Established Trail System
- Potential Transfer of 80± Acre Lease

### **WELCOME TO CYPRESS RUN**

WELCOME TO CYPRESS RUN, A 1,287.47± ACRE SPORTSMAN'S PARADISE ON THE BIG BLACK RIVER IN ATTALA COUNTY, MS. For the outdoor enthusiast, Cypress Run is the ultimate getaway! With approximately 5.5 miles of river frontage along its western border, this premier property provides an exceptional setting for hunting, fishing, and year-round recreation. Conveniently located just 55± miles north of Madison and 250± miles north of New Orleans, Cypress Run is both a secluded escape and easily accessible.

Beyond whitetail hunting, Cypress Run provides excellent opportunities for turkey hunting and fishing along the Big Black River. The property and its surrounding areas have a strong history of large turkey populations, making it a prime spot for seasoned hunters. The river itself is known for great springtime catfishing and offers a refreshing escape during the summer, with large sandbars perfect for camping and cooling off.