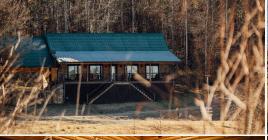

### **WELCOME TO CYPRESS RUN**

WELCOME TO CYPRESS RUN, A 1,287.47± ACRE SPORTSMAN'S PARADISE ON THE BIG BLACK RIVER IN ATTALA COUNTY, MS. For the outdoor enthusiast, Cypress Run is the ultimate getaway! With approximately 5.5 miles of river frontage along its western border, this premier property provides an exceptional setting for hunting, fishing, and year-round recreation. Conveniently located just 55± miles north of Madison and 250± miles north of New Orleans, Cypress Run is both a secluded escape and easily accessible.

The accommodations are nothing short of impressive. The primary lodge, inspired by Coloradostyle architecture, features soaring ceilings and expansive glass windows that frame unmatched views of the Big Black River and a  $5\pm$  acre fishing pond. The first level includes two bedrooms, one bathroom, a kitchen, and a great room centered around a wood-burning fireplace. Upstairs, a bunkroom with private lockers and an additional bathroom provides ample space for friends and family. A large porch offers the perfect spot to relax and take in the surroundings, while the open parking area beneath the first level ensures clean, easy access after a day in the woods. A well-crafted guest cabin complements the main lodge, providing three bedrooms and two bathrooms, making it an ideal spot for your additional guests.