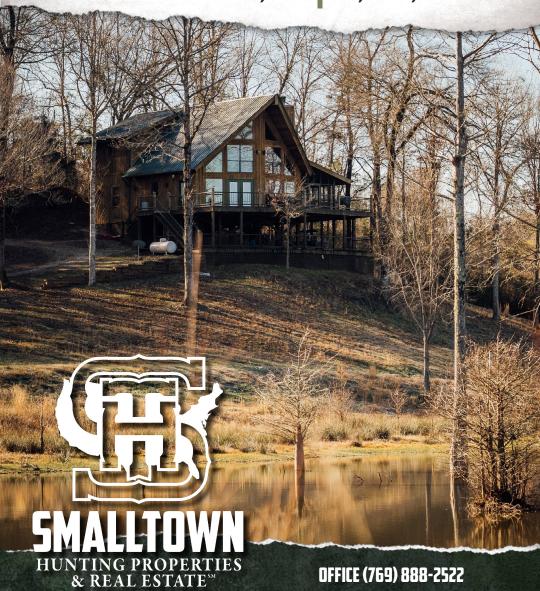

# CYPRESS RUN 1,287.47 ± ACRES | LODGE & GUEST CABIN ATTALA COUNTY, MS | \$3,474,900

### **WELCOME TO CYPRESS RUN**

WELCOME TO CYPRESS RUN, A 1,287.47± ACRE SPORTSMAN'S PARADISE ON THE BIG BLACK RIVER IN ATTALA COUNTY, MS. For the outdoor enthusiast, Cypress Run is the ultimate getaway! With approximately 5.5 miles of river frontage along its western border, this premier property provides an exceptional setting for hunting, fishing, and year-round recreation. Conveniently located just 55± miles north of Madison and 250± miles north of New Orleans, Cypress Run is both a secluded escape and easily accessible.

The accommodations are nothing short of impressive. The primary lodge, inspired by Coloradostyle architecture, features soaring ceilings and expansive glass windows that frame unmatched views of the Big Black River and a  $5\pm$  acre fishing pond. The first level includes two bedrooms, one bathroom, a kitchen, and a great room centered around a wood-burning fireplace. Upstairs, a bunkroom with private lockers and an additional bathroom provides ample space for friends and family. A large porch offers the perfect spot to relax and take in the surroundings, while the open parking area beneath the first level ensures clean, easy access after a day in the woods. A well-crafted guest cabin complements the main lodge, providing three bedrooms and two bathrooms, making it an ideal spot for your additional guests.