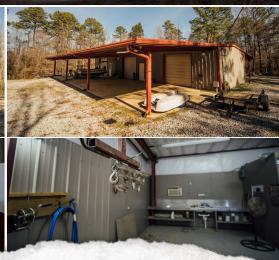

### **PROPERTY INFORMATION:**

- 1,287.47± Surveyed Acres
- 5± Miles of Big Black River Frontage
- 5± Acre Pond
- 1,600± SqFt Primary Lodge
- 1,196± SqFt Guest Cabin
- Large Equipment Shop with Cleaning Area
- Various Aged Hardwood Regeneration
- Pockets of Mature Hardwoods
- Multiple Food Plots
- Cypress Slough
- Large Powerline
- Established Trail System
- Potential Transfer of 80± Acre Lease

#### PRIMARY LODGE