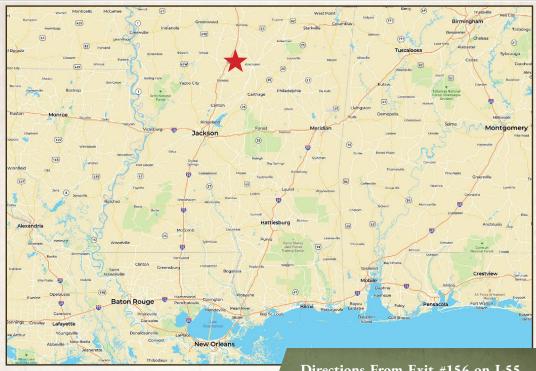

### **LOCATION:**

- County Road 4101 Sallis, MS 39160
- Attala County
- 7± Miles E of I-55
- 55± Miles N of Madison
- 250± Miles N of New Orleans

# SMALLTOWN HUNTING PROPERTIES & REAL ESTATE<sup>50</sup>

ADAM HESTER, ALC

ASSOCIATE BROKER

C: 601-506-5058

O: 769-888-2522

adam@smalltownproperties.com

4848 Main St. - Flora, MS 39071

Directions From Exit #156 on I-55 N in Durant, MS: Travel east on Highway 12 to North Jackson Street (US Highway 51) and turn right. Travel to East Mulberry Street (Highway 12) and turn left. Proceed to County Road 4101 and turn left. The property will be down the road on your right.