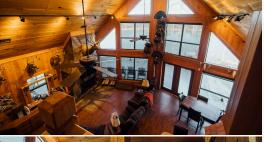

The accommodations are nothing short of impressive. The primary lodge, inspired by Coloradostyle architecture, features soaring ceilings and expansive glass windows that frame unmatched views of the Big Black River and a  $5\pm$  acre fishing pond. The first level includes two bedrooms, one bathroom, a kitchen, and a great room centered around a wood-burning fireplace. Upstairs, a bunkroom with private lockers and an additional bathroom provides ample space for friends and family. A large porch offers the perfect spot to relax and take in the surroundings, while the open parking area beneath the first level ensures clean, easy access after a day in the woods. A well-crafted guest cabin complements the main lodge, providing three bedrooms and two bathrooms, making it an ideal spot for your additional guests.

#### PRIMARY LODGE