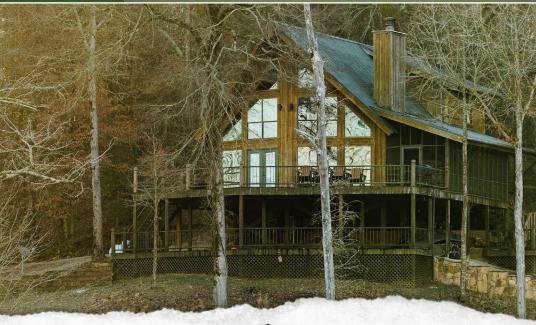

The accommodations are nothing short of impressive. The primary lodge, inspired by Coloradostyle architecture, features soaring ceilings and expansive glass windows that frame unmatched views of the Big Black River and a  $5\pm$  acre fishing pond. The first level includes two bedrooms, one bathroom, a kitchen, and a great room centered around a wood-burning fireplace. Upstairs, a bunkroom with private lockers and an additional bathroom provides ample space for friends and family. A large porch offers the perfect spot to relax and take in the surroundings, while the open parking area beneath the first level ensures clean, easy access after a day in the woods. A well-crafted guest cabin complements the main lodge, providing three bedrooms and two bathrooms, making it an ideal spot for your additional guests.

#### PRIMARY LODGE