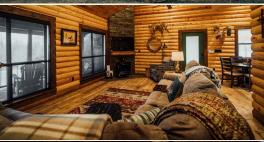

#### PRIMARY LODGE

The accommodations are nothing short of impressive. The primary lodge, inspired by Coloradostyle architecture, features soaring ceilings and expansive glass windows that frame unmatched views of the Big Black River and a  $5\pm$  acre fishing pond. The first level includes two bedrooms, one bathroom, a kitchen, and a great room centered around a wood-burning fireplace. Upstairs, a bunkroom with private lockers and an additional bathroom provides ample space for friends and family. A large porch offers the perfect spot to relax and take in the surroundings, while the open parking area beneath the first level ensures clean, easy access after a day in the woods. A well-crafted guest cabin complements the main lodge, providing three bedrooms and two bathrooms, making it an ideal spot for your additional guests.