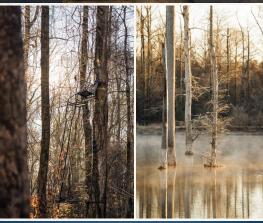

### **MORE ABOUT CYPRESS RUN**

Cypress Run has been meticulously managed with a primary focus on growing and sustaining a thriving whitetail deer population, and the results speak for themselves. As you navigate the property, the sheer amount of prime wildlife habitat becomes immediately apparent, particularly for whitetail deer. The landscape primarily features a diverse mix of natural hardwood regeneration across varying ages. A well-established trail system winds throughout the property, leading through areas of mature bottomland hardwoods, scenic cypress sloughs, and strategically placed food plots, all enhancing the land's appeal as a premier hunting destination.

Beyond whitetail hunting, Cypress Run provides excellent opportunities for turkey hunting and fishing along the Big Black River. The property and its surrounding areas have a strong history of large turkey populations, making it a prime spot for seasoned hunters. The river itself is known for great springtime catfishing and offers a refreshing escape during the summer, with large sandbars perfect for camping and cooling off.