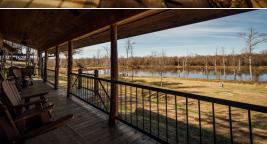

The accommodations are nothing short of impressive. The primary lodge, inspired by Coloradostyle architecture, features soaring ceilings and expansive glass windows that frame unmatched views of the Big Black River and a  $5\pm$  acre fishing pond. The first level includes two bedrooms, one bathroom, a kitchen, and a great room centered around a wood-burning fireplace. Upstairs, a bunkroom with private lockers and an additional bathroom provides ample space for friends and family. A large porch offers the perfect spot to relax and take in the surroundings, while the open parking area beneath the first level ensures clean, easy access after a day in the woods. A well-crafted guest cabin complements the main lodge, providing three bedrooms and two bathrooms, making it an ideal spot for your additional guests.

### **PROPERTY INFORMATION:**

- 1,287.47± Surveyed Acres
- 5± Miles of Big Black River Frontage
- 5± Acre Pond
- 1,600± SqFt Primary Lodge
- 1,196± SqFt Guest Cabin
- Large Equipment Shop with Cleaning Area
- Various Aged Hardwood Regeneration
- Pockets of Mature Hardwoods
- Multiple Food Plots
- Cypress Slough
- Large Powerline
- Established Trail System
- Potential Transfer of 80± Acre Lease