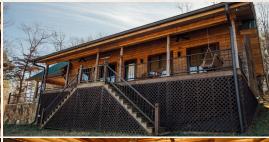

### **WELCOME TO CYPRESS RUN**

WELCOME TO CYPRESS RUN, A 1,287.47± ACRE SPORTSMAN'S PARADISE ON THE BIG BLACK RIVER IN ATTALA COUNTY, MS. For the outdoor enthusiast, Cypress Run is the ultimate getaway! With approximately 5.5 miles of river frontage along its western border, this premier property provides an exceptional setting for hunting, fishing, and year-round recreation. Conveniently located just 55± miles north of Madison and 250± miles north of New Orleans, Cypress Run is both a secluded escape and easily accessible.

The accommodations are nothing short of impressive. The primary lodge, inspired by Coloradostyle architecture, features soaring ceilings and expansive glass windows that frame unmatched views of the Big Black River and a  $5\pm$  acre fishing pond. The first level includes two bedrooms, one bathroom, a kitchen, and a great room centered around a wood-burning fireplace. Upstairs, a bunkroom with private lockers and an additional bathroom provides ample space for friends and family. A large porch offers the perfect spot to relax and take in the surroundings, while the open parking area beneath the first level ensures clean, easy access after a day in the woods. A well-crafted guest cabin complements the main lodge, providing three bedrooms and two bathrooms, making it an ideal spot for your additional guests.