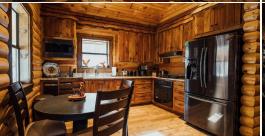

The accommodations are nothing short of impressive. The primary lodge, inspired by Coloradostyle architecture, features soaring ceilings and expansive glass windows that frame unmatched views of the Big Black River and a  $5\pm$  acre fishing pond. The first level includes two bedrooms, one bathroom, a kitchen, and a great room centered around a wood-burning fireplace. Upstairs, a bunkroom with private lockers and an additional bathroom provides ample space for friends and family. A large porch offers the perfect spot to relax and take in the surroundings, while the open parking area beneath the first level ensures clean, easy access after a day in the woods. A well-crafted guest cabin complements the main lodge, providing three bedrooms and two bathrooms, making it an ideal spot for your additional guests.