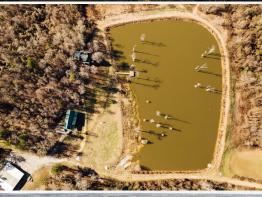

### **PROPERTY INFORMATION:**

- 1,287.47± Surveyed Acres
- 5± Miles of Big Black River Frontage
- 5± Acre Pond
- 1,600± SqFt Primary Lodge
- 1,196± SqFt Guest Cabin
- Large Equipment Shop with Cleaning Area
- Various Aged Hardwood Regeneration
- Pockets of Mature Hardwoods
- Multiple Food Plots
- Cypress Slough
- Large Powerline
- Established Trail System
- Potential Transfer of 80± Acre Lease

The accommodations are nothing short of impressive. The primary lodge, inspired by Coloradostyle architecture, features soaring ceilings and expansive glass windows that frame unmatched views of the Big Black River and a  $5\pm$  acre fishing pond. The first level includes two bedrooms, one bathroom, a kitchen, and a great room centered around a wood-burning fireplace. Upstairs, a bunkroom with private lockers and an additional bathroom provides ample space for friends and family. A large porch offers the perfect spot to relax and take in the surroundings, while the open parking area beneath the first level ensures clean, easy access after a day in the woods. A well-crafted guest cabin complements the main lodge, providing three bedrooms and two bathrooms, making it an ideal spot for your additional guests.