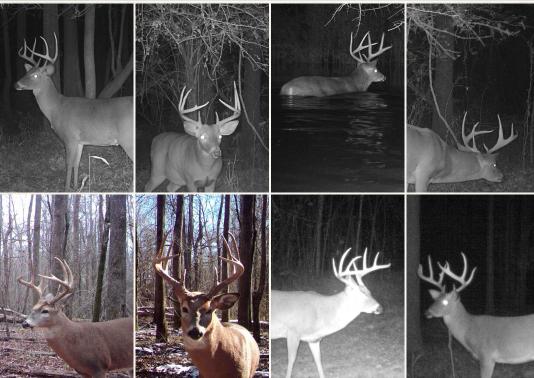

### **MORE ABOUT CYPRESS RUN**

Cypress Run has been meticulously managed with a primary focus on growing and sustaining a thriving whitetail deer population, and the results speak for themselves. As you navigate the property, the sheer amount of prime wildlife habitat becomes immediately apparent, particularly for whitetail deer. The landscape primarily features a diverse mix of natural hardwood regeneration across varying ages. A well-established trail system winds throughout the property, leading through areas of mature bottomland hardwoods, scenic cypress sloughs, and strategically placed food plots, all enhancing the land's appeal as a premier hunting destination.

Beyond whitetail hunting, Cypress Run provides excellent opportunities for turkey hunting and fishing along the Big Black River. The property and its surrounding areas have a strong history of large turkey populations, making it a prime spot for seasoned hunters. The river itself is known for great springtime catfishing and offers a refreshing escape during the summer, with large sandbars perfect for camping and cooling off.