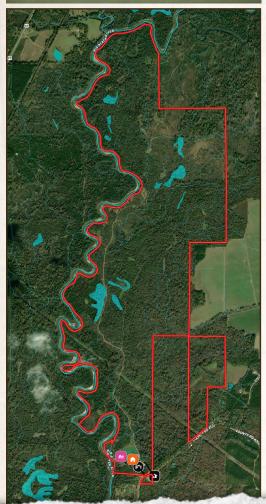

### **PROPERTY INFORMATION:**

- 1,287.47± Surveyed Acres
- 5± Miles of Big Black River Frontage
- 5± Acre Pond
- 1,600± SqFt Primary Lodge
- 1,196± SqFt Guest Cabin
- Large Equipment Shop with Cleaning Area
- Various Aged Hardwood Regeneration
- Pockets of Mature Hardwoods
- Multiple Food Plots
- Cypress Slough
- Large Powerline
- Established Trail System
- Potential Transfer of 80± Acre Lease

### **WELCOME TO CYPRESS RUN**

WELCOME TO CYPRESS RUN, A 1,287.47± ACRE SPORTSMAN'S PARADISE ON THE BIG BLACK RIVER IN ATTALA COUNTY, MS. For the outdoor enthusiast, Cypress Run is the ultimate getaway! With approximately 5.5 miles of river frontage along its western border, this premier property provides an exceptional setting for hunting, fishing, and year-round recreation. Conveniently located just 55± miles north of Madison and 250± miles north of New Orleans, Cypress Run is both a secluded escape and easily accessible.

### **MORE ABOUT CYPRESS RUN**

Cypress Run has been meticulously managed with a primary focus on growing and sustaining a thriving whitetail deer population, and the results speak for themselves. As you navigate the property, the sheer amount of prime wildlife habitat becomes immediately apparent, particularly for whitetail deer. The landscape primarily features a diverse mix of natural hardwood regeneration across varying ages. A well-established trail system winds throughout the property, leading through areas of mature bottomland hardwoods, scenic cypress sloughs, and strategically placed food plots, all enhancing the land's appeal as a premier hunting destination.