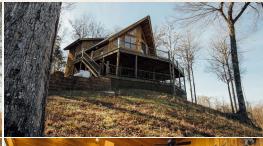

### **WELCOME TO CYPRESS RUN**

WELCOME TO CYPRESS RUN, A 1,287.47± ACRE SPORTSMAN'S PARADISE ON THE BIG BLACK RIVER IN ATTALA COUNTY, MS. For the outdoor enthusiast, Cypress Run is the ultimate getaway! With approximately 5.5 miles of river frontage along its western border, this premier property provides an exceptional setting for hunting, fishing, and year-round recreation. Conveniently located just 55± miles north of Madison and 250± miles north of New Orleans, Cypress Run is both a secluded escape and easily accessible.

The accommodations are nothing short of impressive. The primary lodge, inspired by Coloradostyle architecture, features soaring ceilings and expansive glass windows that frame unmatched views of the Big Black River and a  $5\pm$  acre fishing pond. The first level includes two bedrooms, one bathroom, a kitchen, and a great room centered around a wood-burning fireplace. Upstairs, a bunkroom with private lockers and an additional bathroom provides ample space for friends and family. A large porch offers the perfect spot to relax and take in the surroundings, while the open parking area beneath the first level ensures clean, easy access after a day in the woods. A well-crafted guest cabin complements the main lodge, providing three bedrooms and two bathrooms, making it an ideal spot for your additional guests.