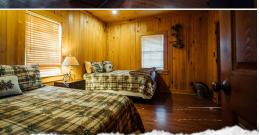

#### PRIMARY LODGE

The accommodations are nothing short of impressive. The primary lodge, inspired by Coloradostyle architecture, features soaring ceilings and expansive glass windows that frame unmatched views of the Big Black River and a  $5\pm$  acre fishing pond. The first level includes two bedrooms, one bathroom, a kitchen, and a great room centered around a wood-burning fireplace. Upstairs, a bunkroom with private lockers and an additional bathroom provides ample space for friends and family. A large porch offers the perfect spot to relax and take in the surroundings, while the open parking area beneath the first level ensures clean, easy access after a day in the woods. A well-crafted guest cabin complements the main lodge, providing three bedrooms and two bathrooms, making it an ideal spot for your additional guests.