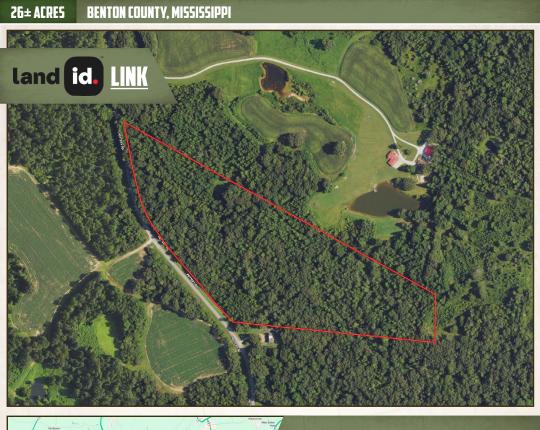

#### LOCATION:

- Pottery Road Michigan City, MS 38647
- Benton County
- 1± Mile from US-72
- 35± Miles from Collierville, TN
- 40± Miles from Corinth, MS

#### **COORDINATES:**

• 34.963778, -89.168250

#### **PROPERTY INFORMATION:**

- 26± Acres
- Mature Hardwoods
- House/Cabin Lot
- Electricity on Site
- Food Plot with Tree Stand
- 1,500± Feet of Road Frontage
- Owner/Agent

### WELCOME TO THE BENTON 26

**WELCOME TO THE BENTON 26 - A LITTLE PIECE OF PARADISE!** Situated one mile off US-72 in Michigan City, MS, this small tract packs a big punch. The 26± acre Benton County property features nearly 1,500 feet of road frontage, a beautiful, cleared home site surrounded by mature hardwoods, and electricity is on site. A tree stand is in place overlooking an established food plot and a beautiful hardwood ridge. Upon initial inspection, deer and turkey sign were plentiful! Conveniently located 35 miles from Collierville, TN, and 40 miles from Corinth, MS, the Benton 26 is worth considering for your forever homeplace, a weekend getaway, or your own honey hole!