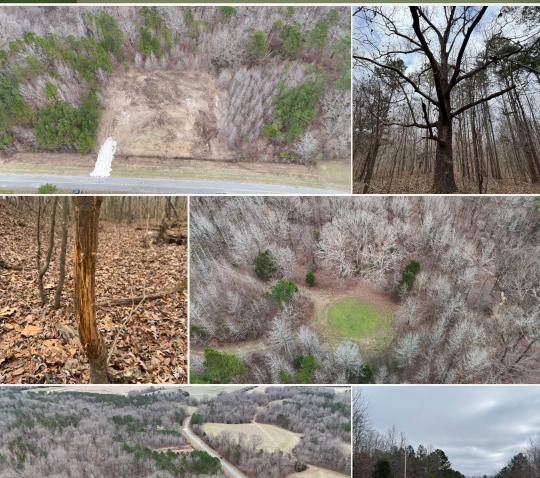

#### **PROPERTY INFORMATION:**

- 26± Acres
- Mature Hardwoods
- House/Cabin Lot
- Electricity on Site
- Food Plot with Tree Stand
- 1,500± Feet of Road Frontage
- Owner/Agent

### WELCOME TO THE BENTON 26

**WELCOME TO THE BENTON 26 - A LITTLE PIECE OF PARADISE!** Situated one mile off US-72 in Michigan City, MS, this small tract packs a big punch. The 26± acre Benton County property features nearly 1,500 feet of road frontage, a beautiful, cleared home site surrounded by mature hardwoods, and electricity is on site. A tree stand is in place overlooking an established food plot and a beautiful hardwood ridge. Upon initial inspection, deer and turkey sign were plentiful! Conveniently located 35 miles from Collierville, TN, and 40 miles from Corinth, MS, the Benton 26 is worth considering for your forever homeplace, a weekend getaway, or your own honey hole!