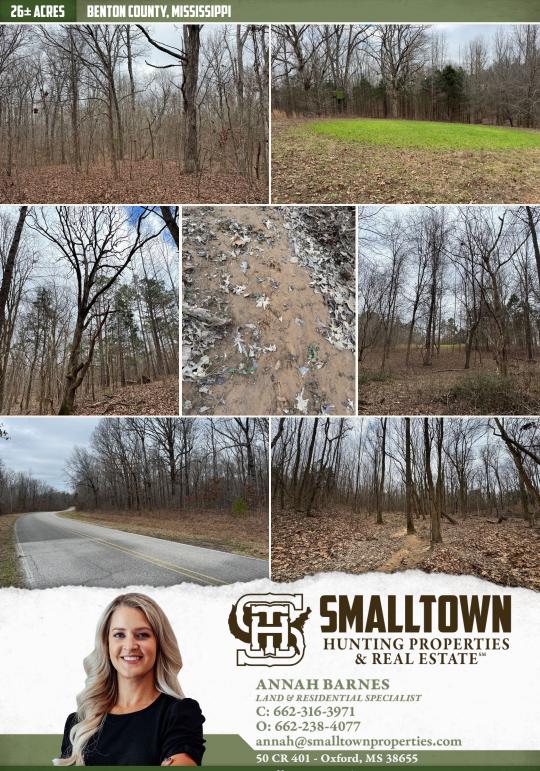

# **26± ACRES Benton County, MS** \$149,500

**OFFICE (662) 238-4077** 

#### **PROPERTY INFORMATION:**

- 26± Acres
- Mature Hardwoods
- House/Cabin Lot
- Electricity on Site
- Food Plot with Tree Stand
- 1,500± Feet of Road Frontage
- Owner/Agent

### WELCOME TO THE BENTON 26

**WELCOME TO THE BENTON 26 - A LITTLE PIECE OF PARADISE!** Situated one mile off US-72 in Michigan City, MS, this small tract packs a big punch. The 26± acre Benton County property features nearly 1,500 feet of road frontage, a beautiful, cleared home site surrounded by mature hardwoods, and electricity is on site. A tree stand is in place overlooking an established food plot and a beautiful hardwood ridge. Upon initial inspection, deer and turkey sign were plentiful! Conveniently located 35 miles from Collierville, TN, and 40 miles from Corinth, MS, the Benton 26 is worth considering for your forever homeplace, a weekend getaway, or your own honey hole!