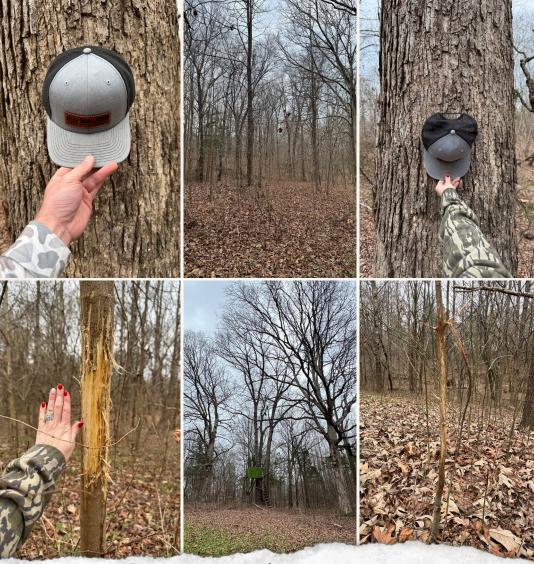

#### **PROPERTY INFORMATION:**

- 26± Acres
- Mature Hardwoods
- House/Cabin Lot
- Electricity on Site
- Food Plot with Tree Stand
- 1,500± Feet of Road Frontage
- Owner/Agent

### WELCOME TO THE BENTON 26

**WELCOME TO THE BENTON 26 - A LITTLE PIECE OF PARADISE!** Situated one mile off US-72 in Michigan City, MS, this small tract packs a big punch. The 26± acre Benton County property features nearly 1,500 feet of road frontage, a beautiful, cleared home site surrounded by mature hardwoods, and electricity is on site. A tree stand is in place overlooking an established food plot and a beautiful hardwood ridge. Upon initial inspection, deer and turkey sign were plentiful! Conveniently located 35 miles from Collierville, TN, and 40 miles from Corinth, MS, the Benton 26 is worth considering for your forever homeplace, a weekend getaway, or your own honey hole!