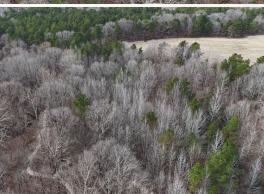

## **PROPERTY INFORMATION:**

- 76.34±Acres
- Hardwood & Pines
- Power on Site
- 1,050+/- Feet Road Frontage
- Internal Trail System
- Tree Stands & Shooting Houses
- Established Food Plots
- Row Crop
- Owner/Agent

## **WELCOME TO THE BENTON 76.34**

HAVE YOU BEEN SEARCHING FOR A SMALL, DIVERSE LAND TRACT? The Benton 76.34 could end your search! Situated on Witherspoon Road in Michigan City, MS, roughly five miles from US-72, this 76.34± acre property has proven success with turkey hunting and holding mature bucks. Come build your forever home or weekend getaway, and hunt while you're at it! The turn-key Benton County tract offers 1,050± feet of road frontage, and a cleared home/cabin spot already has power on site.

You will find tons of rubs and scrapes all around, proving that this area is heavily used by deer, not to mention the flock of turkeys that live here. They are literally everywhere! Internal trails throughout the property in multiple directions allow access to the entire tract. Several different areas are set up to hunt with stands and shooting houses in place. In the middle of the property is a big tillable field providing potential income and ample food for all wildlife. In addition, this place offers a gnarly, thick cover for the deer to bed. Additional acreage is available.