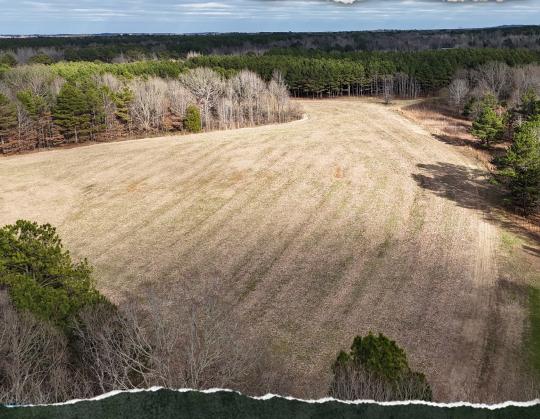

## **PROPERTY INFORMATION:**

- 76.34±Acres
- Hardwood & Pines
- Power on Site
- 1,050+/- Feet Road Frontage
- Internal Trail System
- Tree Stands & Shooting Houses
- Established Food Plots
- Row Crop
- Owner/Agent

## **WELCOME TO THE BENTON 76.34**

HAVE YOU BEEN SEARCHING FOR A SMALL, DIVERSE LAND TRACT? The Benton 76.34 could end your search! Situated on Witherspoon Road in Michigan City, MS, roughly five miles from US-72, this 76.34± acre property has proven success with turkey hunting and holding mature bucks. Come build your forever home or weekend getaway, and hunt while you're at it! The turn-key Benton County tract offers 1,050± feet of road frontage, and a cleared home/cabin spot already has power on site.

You will find tons of rubs and scrapes all around, proving that this area is heavily used by deer, not to mention the flock of turkeys that live here. They are literally everywhere! Internal trails throughout the property in multiple directions allow access to the entire tract. Several different areas are set up to hunt with stands and shooting houses in place. In the middle of the property is a big tillable field providing potential income and ample food for all wildlife. In addition, this place offers a gnarly, thick cover for the deer to bed. Additional acreage is available.