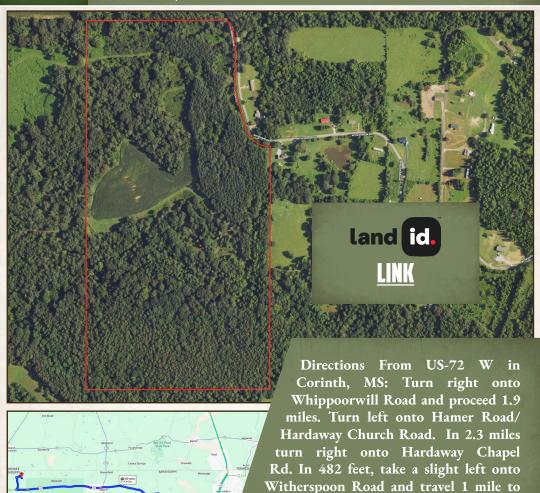

## **WELCOME TO THE BENTON 76.34**

HAVE YOU BEEN SEARCHING FOR A SMALL, DIVERSE LAND TRACT? The Benton 76.34 could end your search! Situated on Witherspoon Road in Michigan City, MS, roughly five miles from US-72, this 76.34± acre property has proven success with turkey hunting and holding mature bucks. Come build your forever home or weekend getaway, and hunt while you're at it! The turn-key Benton County tract offers 1,050± feet of road frontage, and a cleared home/cabin spot already has power on site.

You will find tons of rubs and scrapes all around, proving that this area is heavily used by deer, not to mention the flock of turkeys that live here. They are literally everywhere! Internal trails throughout the property in multiple directions allow access to the entire tract. Several different areas are set up to hunt with stands and shooting houses in place. In the middle of the property is a big tillable field providing potential income and ample food for all wildlife. In addition, this place offers a gnarly, thick cover for the deer to bed. Additional acreage is available.