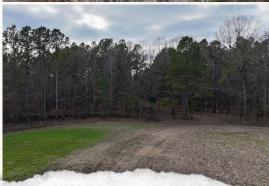

## **WELCOME TO THE BENTON 76.34**

HAVE YOU BEEN SEARCHING FOR A SMALL, DIVERSE LAND TRACT? The Benton 76.34 could end your search! Situated on Witherspoon Road in Michigan City, MS, roughly five miles from US-72, this 76.34± acre property has proven success with turkey hunting and holding mature bucks. Come build your forever home or weekend getaway, and hunt while you're at it! The turn-key Benton County tract offers 1,050± feet of road frontage, and a cleared home/cabin spot already has power on site.

## **PROPERTY INFORMATION:**

- 76.34±Acres
- Hardwood & Pines
- Power on Site
- 1,050+/- Feet Road Frontage
- Internal Trail System
- Tree Stands & Shooting Houses
- Established Food Plots
- Row Crop
- Owner/Agent