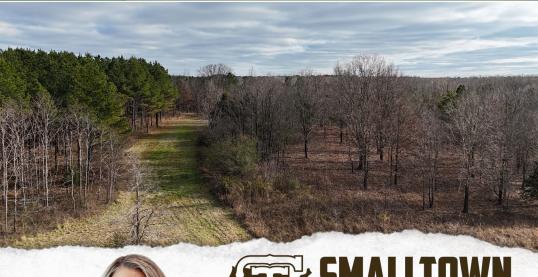

## **PROPERTY INFORMATION:**

- 76.34±Acres
- Hardwood & Pines
- Power on Site
- 1,050+/- Feet Road Frontage
- Internal Trail System
- Tree Stands & Shooting Houses
- Established Food Plots
- Row Crop
- Owner/Agent

You will find tons of rubs and scrapes all around, proving that this area is heavily used by deer, not to mention the flock of turkeys that live here. They are literally everywhere! Internal trails throughout the property in multiple directions allow access to the entire tract. Several different areas are set up to hunt with stands and shooting houses in place. In the middle of the property is a big tillable field providing potential income and ample food for all wildlife. In addition, this place offers a gnarly, thick cover for the deer to bed. Additional acreage is available.