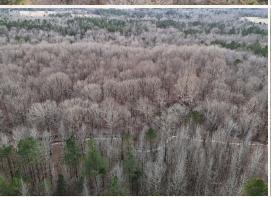

## **PROPERTY INFORMATION:**

- 76.34±Acres
- Hardwood & Pines
- Power on Site
- 1,050+/- Feet Road Frontage
- Internal Trail System
- Tree Stands & Shooting Houses
- Established Food Plots
- Row Crop
- Owner/Agent

You will find tons of rubs and scrapes all around, proving that this area is heavily used by deer, not to mention the flock of turkeys that live here. They are literally everywhere! Internal trails throughout the property in multiple directions allow access to the entire tract. Several different areas are set up to hunt with stands and shooting houses in place. In the middle of the property is a big tillable field providing potential income and ample food for all wildlife. In addition, this place offers a gnarly, thick cover for the deer to bed. Additional acreage is available.