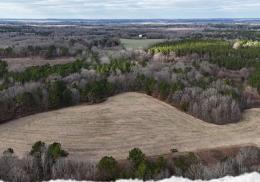

## **PROPERTY INFORMATION:**

- 76.34±Acres
- Hardwood & Pines
- Power on Site
- 1,050+/- Feet Road Frontage
- Internal Trail System
- Tree Stands & Shooting Houses
- Established Food Plots
- Row Crop
- Owner/Agent

## **WELCOME TO THE BENTON 76.34**

HAVE YOU BEEN SEARCHING FOR A SMALL, DIVERSE LAND TRACT? The Benton 76.34 could end your search! Situated on Witherspoon Road in Michigan City, MS, roughly five miles from US-72, this 76.34± acre property has proven success with turkey hunting and holding mature bucks. Come build your forever home or weekend getaway, and hunt while you're at it! The turn-key Benton County tract offers 1,050± feet of road frontage, and a cleared home/cabin spot already has power on site.

You will find tons of rubs and scrapes all around, proving that this area is heavily used by deer, not to mention the flock of turkeys that live here. They are literally everywhere! Internal trails throughout the property in multiple directions allow access to the entire tract. Several different areas are set up to hunt with stands and shooting houses in place. In the middle of the property is a big tillable field providing potential income and ample food for all wildlife. In addition, this place offers a gnarly, thick cover for the deer to bed. Additional acreage is available.