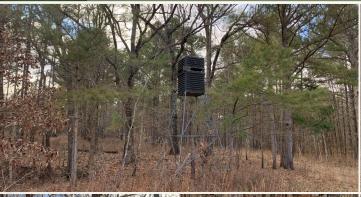

## **PROPERTY INFORMATION:**

- 76.34±Acres
- Hardwood & Pines
- Power on Site
- 1,050+/- Feet Road Frontage
- Internal Trail System
- Tree Stands & Shooting Houses
- Established Food Plots
- Row Crop
- Owner/Agent

You will find tons of rubs and scrapes all around, proving that this area is heavily used by deer, not to mention the flock of turkeys that live here. They are literally everywhere! Internal trails throughout the property in multiple directions allow access to the entire tract. Several different areas are set up to hunt with stands and shooting houses in place. In the middle of the property is a big tillable field providing potential income and ample food for all wildlife. In addition, this place offers a gnarly, thick cover for the deer to bed. Additional acreage is available.