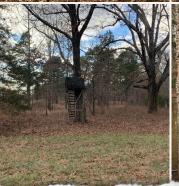

## **PROPERTY INFORMATION:**

- 76.34±Acres
- Hardwood & Pines
- Power on Site
- 1,050+/- Feet Road Frontage
- Internal Trail System
- Tree Stands & Shooting Houses
- Established Food Plots
- Row Crop
- Owner/Agent

You will find tons of rubs and scrapes all around, proving that this area is heavily used by deer, not to mention the flock of turkeys that live here. They are literally everywhere! Internal trails throughout the property in multiple directions allow access to the entire tract. Several different areas are set up to hunt with stands and shooting houses in place. In the middle of the property is a big tillable field providing potential income and ample food for all wildlife. In addition, this place offers a gnarly, thick cover for the deer to bed. Additional acreage is available.