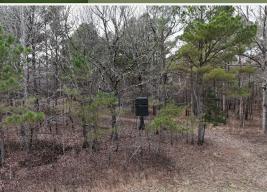

## **PROPERTY INFORMATION:**

- 76.34±Acres
- Hardwood & Pines
- Power on Site
- 1,050+/- Feet Road Frontage
- Internal Trail System
- Tree Stands & Shooting Houses
- Established Food Plots
- Row Crop
- Owner/Agent

You will find tons of rubs and scrapes all around, proving that this area is heavily used by deer, not to mention the flock of turkeys that live here. They are literally everywhere! Internal trails throughout the property in multiple directions allow access to the entire tract. Several different areas are set up to hunt with stands and shooting houses in place. In the middle of the property is a big tillable field providing potential income and ample food for all wildlife. In addition, this place offers a gnarly, thick cover for the deer to bed. Additional acreage is available.