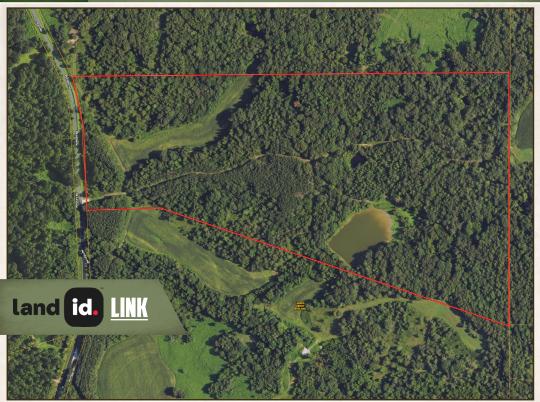

### **LOCATION:**

- Pottery Road Michigan City, MS 38647
- Benton County
- 1± Mile from US-72
- 40± Miles W of Corinth
- 55± Miles N of Oxford
- 62± Miles SE of Memphis

## **PROPERTY INFORMATION:**

PROPERTY PROFILE

- 89± Acres
- Gated, Turn-Key
- Mature Hardwoods
- Plantation Pines
- 975± Feet Road Frontage
- Multiple Ponds
- Established Food Plots
- Row Crop
- Shooting Houses & Tree Stands in Place
- Internal Trail System
- Power on Site
- Bordering Acreage Available

If you are interested in additional acreage, a bordering 26± acre parcel is available for purchase. Call Annah Barnes today to schedule a tour of the Benton 89. OWNER/AGENT

ANNAH BARNES LAND & RESIDENTIAL SPECIALIST C: 662-316-3971 O: 662-238-4077 annah@smalltownproperties.com 50 CR 401 - Oxford, MS 38655

#### 89± ACRES BENTON COUNTY, MISSISSIPPI

Directions From Corinth, MS: Travel US-72 W to Pottery Road on the right. Turn right and proceed 1.4 miles to the property on your right.

<u>LINK TO GOOGLE MAP DIRECTIONS</u>