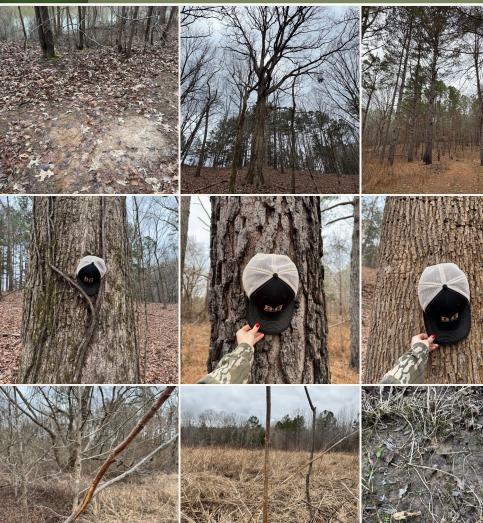

## **PROPERTY INFORMATION:**

PROPERTY PROFILE

- 89± Acres
- Gated, Turn-Key
- Mature Hardwoods
- Plantation Pines
- 975± Feet Road Frontage
- Multiple Ponds
- Established Food Plots
- Row Crop
- Shooting Houses & Tree Stands in Place
- Internal Trail System
- Power on Site
- Bordering Acreage Available

## WELCOME TO THE BENTON 89

THE BENTON 89 OFFERS ULTIMATE DIVERSITY WITH BEAUTIFUL MATURE HARDWOOD BOTTOMS, SEVERAL PONDS, AN INTERNAL TRAIL SYSTEM, PLANTATION PINES, AND THE LIST GOES ON! The gated 89± acre Benton County, MS property is worth a visit. Nestled on Pottery Road, approximately one mile from US-72, this turnkey tract offers hunting and fishing, multiple gorgeous home sites, and unlimited recreational potential. An ample water supply, food plots, and row crops ensure the wildlife never go hungry. The property also has thick cover to allow deer, turkey, and small game to thrive and stay comfortable. Scrapes and rubs have been seen on various evaluations; this palce is home to wildlife!! Multiple shooting houses and tree stands are in place throughout. Additionally, this tract enjoys 975± feet of road frontage, and power is available. Building your forever home or weekend cabin could be a possibility on one of the build sites.