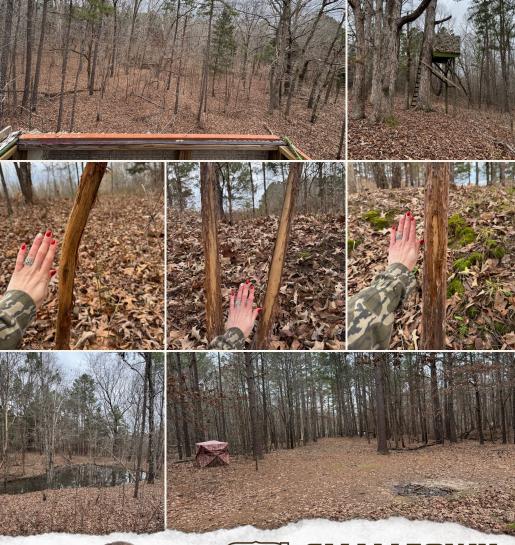

## **PROPERTY INFORMATION:**

PROPERTY PROFILE

- 89± Acres
- Gated, Turn-Key
- Mature Hardwoods
- Plantation Pines
- 975± Feet Road Frontage
- Multiple Ponds
- Established Food Plots
- Row Crop
- Shooting Houses & Tree Stands in Place
- Internal Trail System
- Power on Site
- Bordering Acreage Available

## WELCOME TO THE BENTON 89

THE BENTON 89 OFFERS ULTIMATE DIVERSITY WITH BEAUTIFUL MATURE HARDWOOD BOTTOMS, SEVERAL PONDS, AN INTERNAL TRAIL SYSTEM, PLANTATION PINES, AND THE LIST GOES ON! The gated 89± acre Benton County, MS property is worth a visit. Nestled on Pottery Road, approximately one mile from US-72, this turnkey tract offers hunting and fishing, multiple gorgeous home sites, and unlimited recreational potential. An ample water supply, food plots, and row crops ensure the wildlife never go hungry. The property also has thick cover to allow deer, turkey, and small game to thrive and stay comfortable. Scrapes and rubs have been seen on various evaluations; this palce is home to wildlife!! Multiple shooting houses and tree stands are in place throughout. Additionally, this tract enjoys 975± feet of road frontage, and power is available. Building your forever home or weekend cabin could be a possibility on one of the build sites.