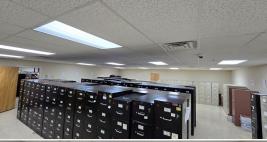

## **PROPERTY INFORMATION:**

- 0.68± Acre Lot
- 15,093± SqFt Commercial Building
- 8,000± SqFt Leased Through July 2029
- 7,093±SqFt Storage Space
- 18,000± SqFt Paved Parking Area
- Offices, Breakroom, Conference Room, File Room
- New Roof in 2024
- Remodeled in 2012

## WELCOME TO THE BOLIVAR COMMERCIAL BUILDING

IF YOU ARE A COMMERCIAL INVESTOR LOOKING TO EXPAND YOUR PORTFOLIO, CHECK OUT THIS 15,093± SQUARE FOOT COMMERCIAL BUILDING IN BOLIVAR COUNTY, MS. The building is located at 504 North Chrisman Avenue in downtown Cleveland and is occupied by the Mississippi Division of Medicaid. A new five-year lease was signed on August 1, 2024, and it expires July 31, 2029. In 2012, an 8,000± square foot portion underwent a renovation to meet the needs of the current tenant. The remaining space is currently being used as storage by the owner but could be renovated and leased to a second tenant. The paved parking lot, which offers 18,000± square feet, was recently re-striped. This offering is ideal for an investor seeking low risk, low management, and a capitalization rate of approximately 9.2%.