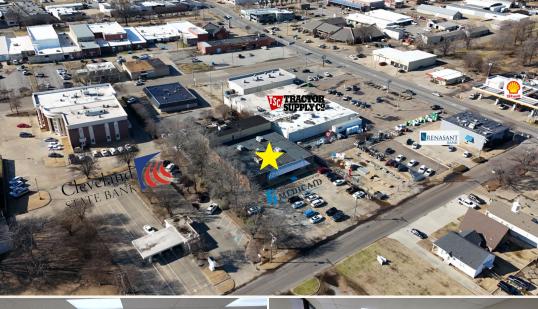

## LOCATION:

- 504 N Chrisman Avenue Cleveland, MS 38751
- Bolivar County

Directions From the Intersection Little Smile Company of Hwy 8 & Hwy 61 in Cleveland: Travel 0.2 miles west on Hwy 8 and turn left onto North Chrisman Avenue. The building will be on the right behind Renasant Bank.