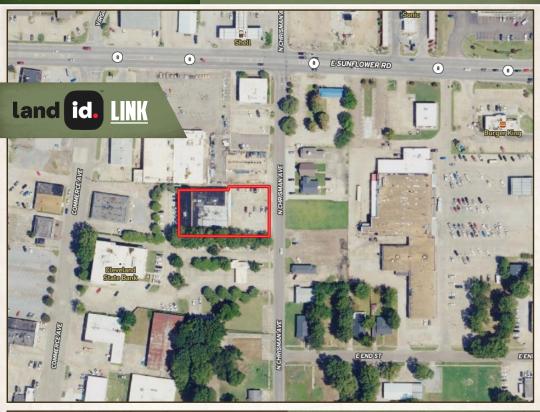

## LOCATION:

- 504 N Chrisman Avenue Cleveland, MS 38751
- Bolivar County

## **COORDINATES:**

• 33.7464, -90.71877

Directions From the Intersection Little Smile Company of Hwy 8 & Hwy 61 in Cleveland: Travel 0.2 miles west on Hwy 8 and turn left onto North Chrisman Avenue. The building will be on the right behind Renasant Bank.

## LINK TO GOOGLE MAP DIRECTIONS

BILLY CARPENTER | LAND SPECIALIST C: 662-820-2007 | billy@smalltownproperties.com