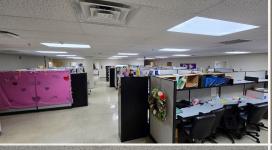

## **PROPERTY INFORMATION:**

- 0.68± Acre Lot
- 15,093± SqFt Commercial Building
- 8,000± SqFt Leased Through July 2029
- 7,093±SqFt Storage Space
- 18,000± SqFt Paved Parking Area
- Offices, Breakroom, Conference Room, File Room
- New Roof in 2024
- Remodeled in 2012

## WELCOME TO THE BOLIVAR COMMERCIAL BUILDING

IF YOU ARE A COMMERCIAL INVESTOR LOOKING TO EXPAND YOUR PORTFOLIO, CHECK OUT THIS 15,093± SQUARE FOOT COMMERCIAL BUILDING IN BOLIVAR COUNTY, MS. The building is located at 504 North Chrisman Avenue in downtown Cleveland and is occupied by the Mississippi Division of Medicaid. A new five-year lease was signed on August 1, 2024, and it expires July 31, 2029. In 2012, an 8,000± square foot portion underwent a renovation to meet the needs of the current tenant. The remaining space is currently being used as storage by the owner but could be renovated and leased to a second tenant. The paved parking lot, which offers 18,000± square feet, was recently re-striped. This offering is ideal for an investor seeking low risk, low management, and a capitalization rate of approximately 9.2%.