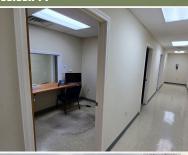

## **PROPERTY INFORMATION:**

- 0.68± Acre Lot
- 15,093± SqFt Commercial Building
- 8,000± SqFt Leased Through July 2029
- 7,093±SqFt Storage Space
- 18,000± SqFt Paved Parking Area
- Offices, Breakroom, Conference Room, File Room
- New Roof in 2024
- Remodeled in 2012

## WELCOME TO THE BOLIVAR COMMERCIAL BUILDING

IF YOU ARE A COMMERCIAL INVESTOR LOOKING TO EXPAND YOUR PORTFOLIO, CHECK OUT THIS 15,093± SQUARE FOOT COMMERCIAL BUILDING IN BOLIVAR COUNTY, MS. The building is located at 504 North Chrisman Avenue in downtown Cleveland and is occupied by the Mississippi Division of Medicaid. A new five-year lease was signed on August 1, 2024, and it expires July 31, 2029. In 2012, an 8,000± square foot portion underwent a renovation to meet the needs of the current tenant. The remaining space is currently being used as storage by the owner but could be renovated and leased to a second tenant. The paved parking lot, which offers 18,000± square feet, was recently re-striped. This offering is ideal for an investor seeking low risk, low management, and a capitalization rate of approximately 9.2%.