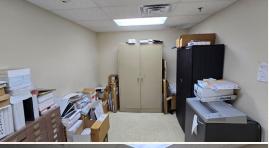

## **PROPERTY INFORMATION:**

- 0.68± Acre Lot
- 15,093± SqFt Commercial Building
- 8,000± SqFt Leased Through July 2029
- 7,093±SqFt Storage Space
- 18,000± SqFt Paved Parking Area
- Offices, Breakroom, Conference Room, File Room
- New Roof in 2024
- Remodeled in 2012

## WELCOME TO THE BOLIVAR COMMERCIAL BUILDING

IF YOU ARE A COMMERCIAL INVESTOR LOOKING TO EXPAND YOUR PORTFOLIO, CHECK OUT THIS 15,093± SQUARE FOOT COMMERCIAL BUILDING IN BOLIVAR COUNTY, MS. The building is located at 504 North Chrisman Avenue in downtown Cleveland and is occupied by the Mississippi Division of Medicaid. A new five-year lease was signed on August 1, 2024, and it expires July 31, 2029. In 2012, an 8,000± square foot portion underwent a renovation to meet the needs of the current tenant. The remaining space is currently being used as storage by the owner but could be renovated and leased to a second tenant. The paved parking lot, which offers 18,000± square feet, was recently re-striped. This offering is ideal for an investor seeking low risk, low management, and a capitalization rate of approximately 9.2%.