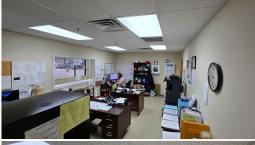

## **PROPERTY INFORMATION:**

- 0.68± Acre Lot
- 15,093± SqFt Commercial Building
- 8,000± SqFt Leased Through July 2029
- 7,093±SqFt Storage Space
- 18,000± SqFt Paved Parking Area
- Offices, Breakroom, Conference Room, File Room
- New Roof in 2024
- Remodeled in 2012

## WELCOME TO THE BOLIVAR COMMERCIAL BUILDING

IF YOU ARE A COMMERCIAL INVESTOR LOOKING TO EXPAND YOUR PORTFOLIO, CHECK OUT THIS 15,093± SQUARE FOOT COMMERCIAL BUILDING IN BOLIVAR COUNTY, MS. The building is located at 504 North Chrisman Avenue in downtown Cleveland and is occupied by the Mississippi Division of Medicaid. A new five-year lease was signed on August 1, 2024, and it expires July 31, 2029. In 2012, an 8,000± square foot portion underwent a renovation to meet the needs of the current tenant. The remaining space is currently being used as storage by the owner but could be renovated and leased to a second tenant. The paved parking lot, which offers 18,000± square feet, was recently re-striped. This offering is ideal for an investor seeking low risk, low management, and a capitalization rate of approximately 9.2%.