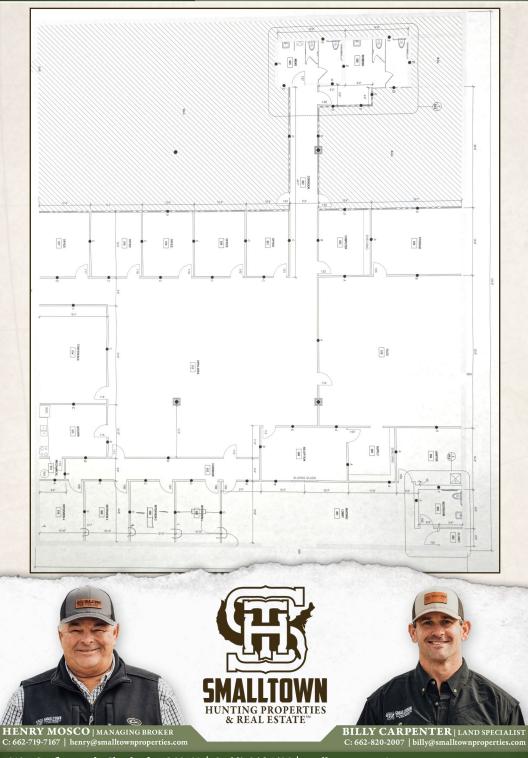

## **PROPERTY INFORMATION:**

- 0.68± Acre Lot
- 15,093± SqFt Commercial Building
- 8,000± SqFt Leased Through July 2029
- 7,093±SqFt Storage Space
- 18,000± SqFt Paved Parking Area
- Offices, Breakroom, Conference Room, File Room
- New Roof in 2024
- Remodeled in 2012

## WELCOME TO THE BOLIVAR COMMERCIAL BUILDING

IF YOU ARE A COMMERCIAL INVESTOR LOOKING TO EXPAND YOUR PORTFOLIO, CHECK OUT THIS 15,093± SQUARE FOOT COMMERCIAL BUILDING IN BOLIVAR COUNTY, MS. The building is located at 504 North Chrisman Avenue in downtown Cleveland and is occupied by the Mississippi Division of Medicaid. A new five-year lease was signed on August 1, 2024, and it expires July 31, 2029. In 2012, an 8,000± square foot portion underwent a renovation to meet the needs of the current tenant. The remaining space is currently being used as storage by the owner but could be renovated and leased to a second tenant. The paved parking lot, which offers 18,000± square feet, was recently re-striped. This offering is ideal for an investor seeking low risk, low management, and a capitalization rate of approximately 9.2%.