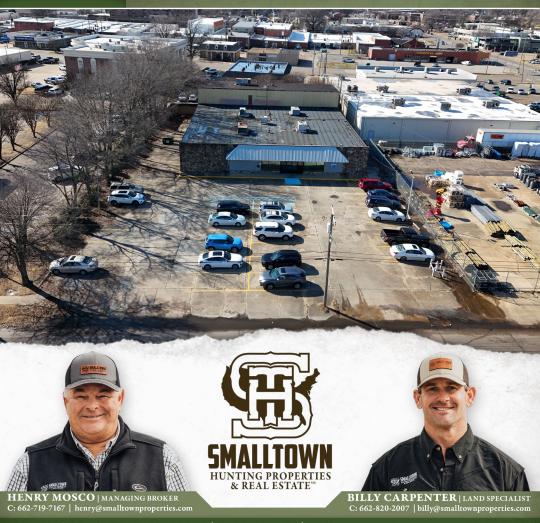

# 15,093± SQUARE FOOT COMMERCIAL BUILDING BOLIVAR COUNTY, MS \$950,000

OFFICE (662) 846-1425

weland Regional Office

## WELCOME TO THE BOLIVAR COMMERCIAL BUILDING

IF YOU ARE A COMMERCIAL INVESTOR LOOKING TO EXPAND YOUR PORTFOLIO, CHECK OUT THIS 15,093± SQUARE FOOT COMMERCIAL BUILDING IN BOLIVAR COUNTY, MS. The building is located at 504 North Chrisman Avenue in downtown Cleveland and is occupied by the Mississippi Division of Medicaid. A new five-year lease was signed on August 1, 2024, and it expires July 31, 2029. In 2012, an 8,000± square foot portion underwent a renovation to meet the needs of the current tenant. The remaining space is currently being used as storage by the owner but could be renovated and leased to a second tenant. The paved parking lot, which offers 18,000± square feet, was recently re-striped. This offering is ideal for an investor seeking low risk, low management, and a capitalization rate of approximately 9.2%.

#### 15,093± SQFT COMMERCIAL BUILDING