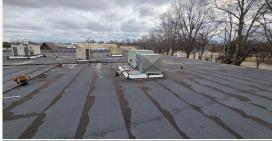

## **PROPERTY INFORMATION:**

- 0.68± Acre Lot
- 15,093± SqFt Commercial Building
- 8,000± SqFt Leased Through July 2029
- 7,093±SqFt Storage Space
- 18,000± SqFt Paved Parking Area
- Offices, Breakroom, Conference Room, File Room
- New Roof in 2024
- Remodeled in 2012

## WELCOME TO THE BOLIVAR COMMERCIAL BUILDING

IF YOU ARE A COMMERCIAL INVESTOR LOOKING TO EXPAND YOUR PORTFOLIO, CHECK OUT THIS 15,093± SQUARE FOOT COMMERCIAL BUILDING IN BOLIVAR COUNTY, MS. The building is located at 504 North Chrisman Avenue in downtown Cleveland and is occupied by the Mississippi Division of Medicaid. A new five-year lease was signed on August 1, 2024, and it expires July 31, 2029. In 2012, an 8,000± square foot portion underwent a renovation to meet the needs of the current tenant. The remaining space is currently being used as storage by the owner but could be renovated and leased to a second tenant. The paved parking lot, which offers 18,000± square feet, was recently re-striped. This offering is ideal for an investor seeking low risk, low management, and a capitalization rate of approximately 9.2%.