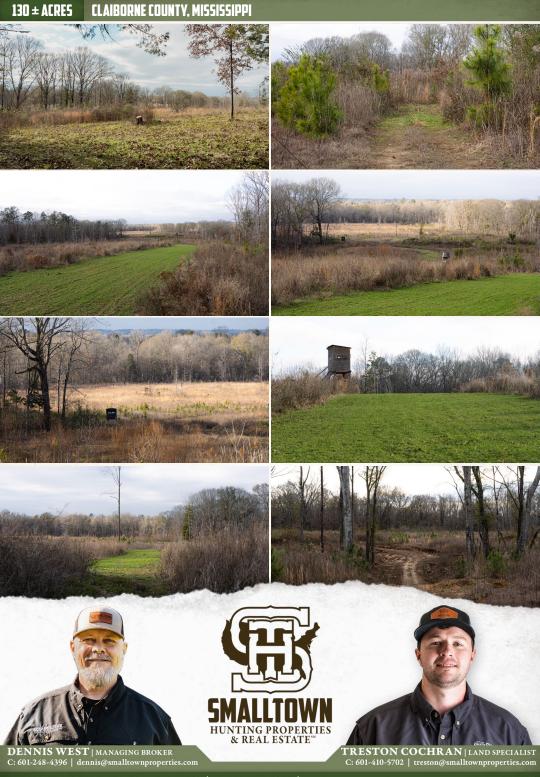

### PROPERTY INFORMATION:

- 130± Acres
- County Road Frontage with Gates
- Established Trail System
- Food Plots with Box Stands
- **Diverse Terrain and Habitat**
- Mature Hardwoods
- Young Planted Pines
- Power
- **Custom-Built Cabin**
- Storage Shed

### **WELCOME TO THE CLAIBORNE 130**

WHY HUNTING RANCH, NESTLED IN THE HEART OF CLAIBORNE COUNTY, MS, OFFERS AN EXCEPTIONAL OPPORTUNITY FOR OUTDOOR ENTHUSIASTS AND HUNTERS ALIKE. The 130<sup>±</sup> acre gated property features a mix of young planted pines and mature hardwoods along a scenic creek bed, providing diverse wildlife habitats. Enjoy a cozy retreat in the 500 square foot cabin! Established trails, food plots, and deer stands enhance your hunting experience. With frontage along Patton Road and being located just 37 miles from Crystal Springs and I-55, this ranch is easily accessible yet surrounded by large, well-managed tracts of land dedicated to timber and hunting. Claiborne County is renowned for producing quality deer and turkeys, making this property a prime location for your hunting adventures.