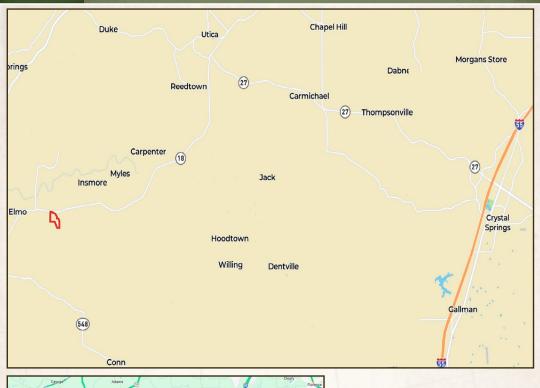

### LOCATION:

- Patton Road Hermanville, MS 39086
- Claiborne County
- Fronts Patton Road & Hwy 18
- 37± Miles W of Crystal Springs

#### 130 ± ACRES CLAIBORNE COUNTY, MISSISSIPPI

Directions From I-55 at Crystal Springs, MS: Travel west on Hwy 27 to Utica & Hwy 18. Turn left on Hwy 18 and travel to Patton Road. Turn left and then another sharp left. In 0.5 miles, the property gate will be on the right.

### <u>LINK TO GOOGLE MAP DIRECTIONS</u>

40 mi 33.4 miles

DENNIS WEST | MANAGING BROKER C: 601-248-4396 | dennis@smalltownproperties.com

40 mir

40 min

TRESTON COCHRAN | LAND SPECIALIST C: 601-410-5702 | treston@smalltownproperties.com