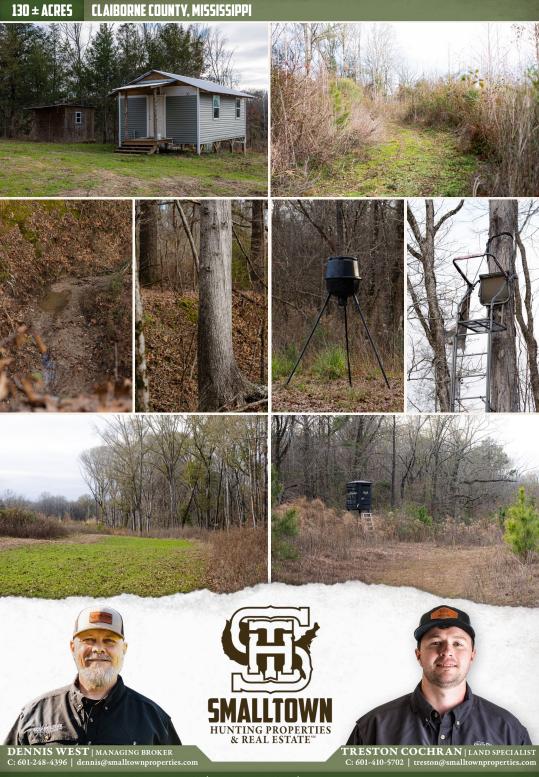

### PROPERTY INFORMATION:

- 130± Acres
- County Road Frontage with Gates
- Established Trail System
- Food Plots with Box Stands
- **Diverse Terrain and Habitat**
- Mature Hardwoods
- Young Planted Pines
- Power
- **Custom-Built Cabin**
- Storage Shed

### **WELCOME TO THE CLAIBORNE 130**

WHY HUNTING RANCH, NESTLED IN THE HEART OF CLAIBORNE COUNTY, MS, OFFERS AN EXCEPTIONAL OPPORTUNITY FOR OUTDOOR ENTHUSIASTS AND HUNTERS ALIKE. The 130<sup>±</sup> acre gated property features a mix of young planted pines and mature hardwoods along a scenic creek bed, providing diverse wildlife habitats. Enjoy a cozy retreat in the 500 square foot cabin! Established trails, food plots, and deer stands enhance your hunting experience. With frontage along Patton Road and being located just 37 miles from Crystal Springs and I-55, this ranch is easily accessible yet surrounded by large, well-managed tracts of land dedicated to timber and hunting. Claiborne County is renowned for producing quality deer and turkeys, making this property a prime location for your hunting adventures.