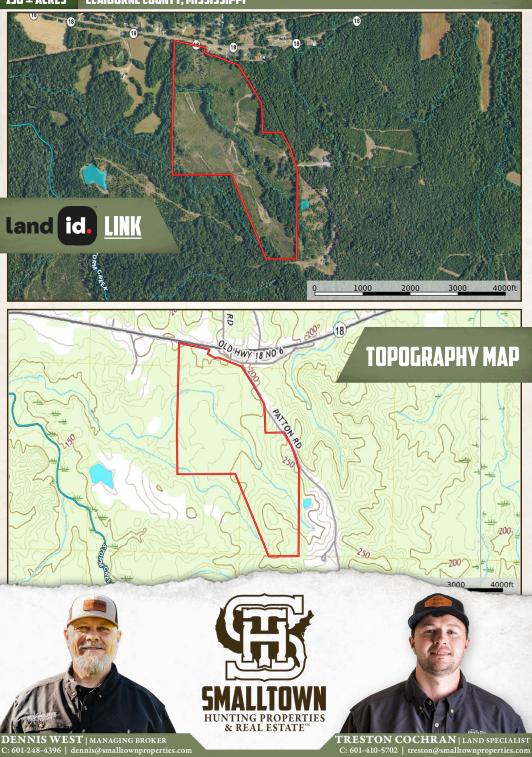

### LOCATION:

- Patton Road Hermanville, MS 39086
- Claiborne County
- Fronts Patton Road & Hwy 18
- 37± Miles W of Crystal Springs

### COORDINATES:

• 31.990358, -90.763293

#### 130 ± ACRES CLAIBORNE COUNTY, MISSISSIPPI

Directions From I-55 at Crystal Springs, MS: Travel west on Hwy 27 to Utica & Hwy 18. Turn left on Hwy 18 and travel to Patton Road. Turn left and then another sharp left. In 0.5 miles, the property gate will be on the right.