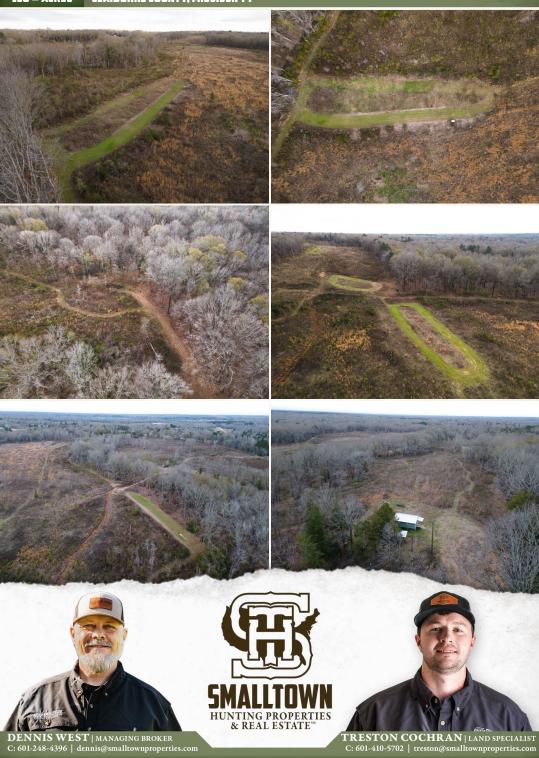

### PROPERTY INFORMATION:

- 130± Acres
- County Road Frontage with Gates
- Established Trail System
- Food Plots with Box Stands
- **Diverse Terrain and Habitat**
- Mature Hardwoods
- Young Planted Pines
- Power
- **Custom-Built Cabin**
- Storage Shed

### **WELCOME TO THE CLAIBORNE 130**

WHY HUNTING RANCH, NESTLED IN THE HEART OF CLAIBORNE COUNTY, MS, OFFERS AN EXCEPTIONAL OPPORTUNITY FOR OUTDOOR ENTHUSIASTS AND HUNTERS ALIKE. The 130<sup>±</sup> acre gated property features a mix of young planted pines and mature hardwoods along a scenic creek bed, providing diverse wildlife habitats. Enjoy a cozy retreat in the 500 square foot cabin! Established trails, food plots, and deer stands enhance your hunting experience. With frontage along Patton Road and being located just 37 miles from Crystal Springs and I-55, this ranch is easily accessible yet surrounded by large, well-managed tracts of land dedicated to timber and hunting. Claiborne County is renowned for producing quality deer and turkeys, making this property a prime location for your hunting adventures.