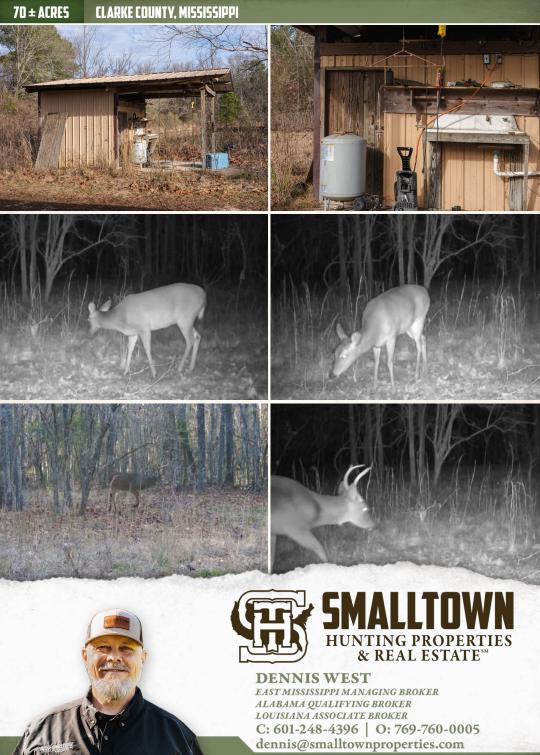

### **PROPERTY INFORMATION:**

- 70± Acres
- County Road Frontage
- Established Trail System
- Flat Terrain
- Diverse Habitat
- Mixed Hardwood
- Mature Planted Pine
- Utilities
- Large Metal Building
- Barn
- Duck Ponds

The centerpiece is a large metal building, perfect for storage or easily convertible into a hunting camp or workshop. Nearby, a barn and an artesian water well add practicality and charm. A  $6\pm$  acre fallow field surrounds the building, offering potential for clearing and use as pastureland for horses or livestock. Water features abound, including a small pond stocked with catfish, an  $8\pm$  acre duck pond, and a  $2\pm$  acre duck pond - ideal for the waterfowl hunting enthusiasts. The property also boasts established trails along its perimeter, providing excellent access for ATVs, horseback riding, or hiking. Outdoor lovers will appreciate the mix of mature pine plantation and hardwood timber, which enhance the natural beauty and provide excellent deer hunting opportunities.