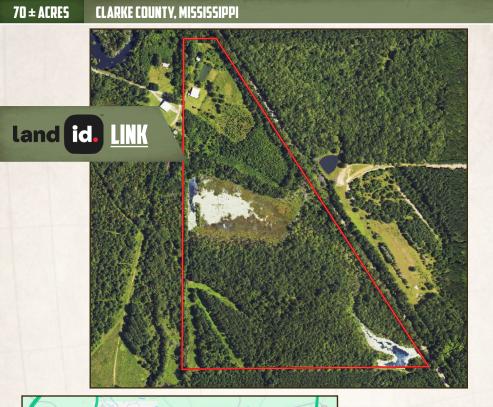

### **PROPERTY INFORMATION:**

- 70± Acres
- County Road Frontage
- Established Trail System
- Flat Terrain
- Diverse Habitat
- Mixed Hardwood
- Mature Planted Pine
- Utilities
- Large Metal Building
- Barn
- Duck Ponds

The centerpiece is a large metal building, perfect for storage or easily convertible into a hunting camp or workshop. Nearby, a barn and an artesian water well add practicality and charm. A  $6\pm$  acre fallow field surrounds the building, offering potential for clearing and use as pastureland for horses or livestock. Water features abound, including a small pond stocked with catfish, an  $8\pm$  acre duck pond, and a  $2\pm$  acre duck pond - ideal for the waterfowl hunting enthusiasts. The property also boasts established trails along its perimeter, providing excellent access for ATVs, horseback riding, or hiking. Outdoor lovers will appreciate the mix of mature pine plantation and hardwood timber, which enhance the natural beauty and provide excellent deer hunting opportunities.

## **MORE ABOUT THE CLARKE 70**

The eastern boundary of the property is bordered by a railroad, adding character and a sense of history to the land. The proximity to the Chickasawhay River further elevates this property's appeal, offering additional opportunities for fishing, kayaking, or simply enjoying the raw beauty of the area. The Clarke 70 is a haven for those seeking a rural lifestyle combined with recreation. Whether you envision farming, hunting, or simply enjoying the peaceful countryside, this farm offers endless possibilities.