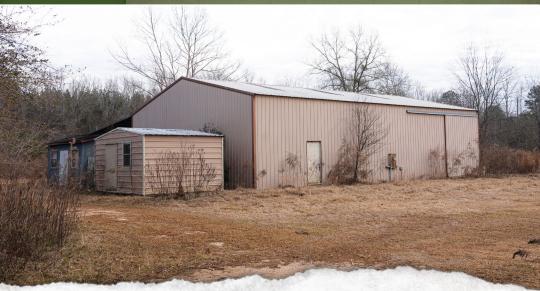

### **PROPERTY INFORMATION:**

- 70± Acres
- County Road Frontage
- Established Trail System
- Flat Terrain
- Diverse Habitat
- Mixed Hardwood
- Mature Planted Pine
- Utilities
- Large Metal Building
- Barn
- Duck Ponds

The centerpiece is a large metal building, perfect for storage or easily convertible into a hunting camp or workshop. Nearby, a barn and an artesian water well add practicality and charm. A  $6\pm$  acre fallow field surrounds the building, offering potential for clearing and use as pastureland for horses or livestock. Water features abound, including a small pond stocked with catfish, an  $8\pm$  acre duck pond, and a  $2\pm$  acre duck pond - ideal for the waterfowl hunting enthusiasts. The property also boasts established trails along its perimeter, providing excellent access for ATVs, horseback riding, or hiking. Outdoor lovers will appreciate the mix of mature pine plantation and hardwood timber, which enhance the natural beauty and provide excellent deer hunting opportunities.