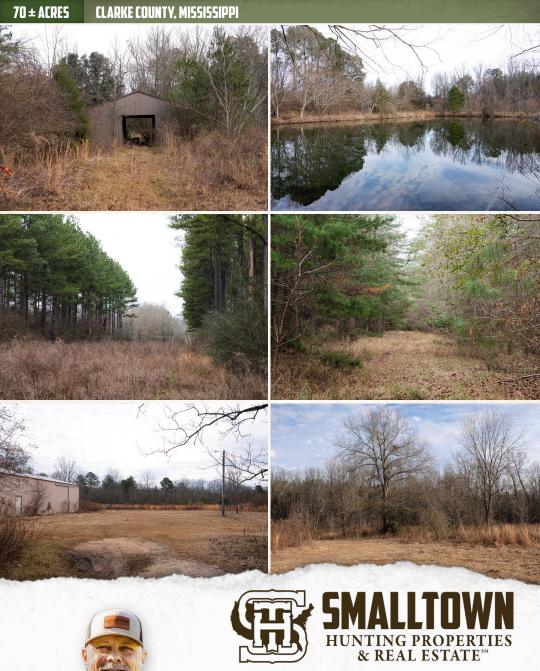

### **PROPERTY INFORMATION:**

- 70± Acres
- County Road Frontage
- Established Trail System
- Flat Terrain
- Diverse Habitat
- Mixed Hardwood
- Mature Planted Pine
- Utilities
- Large Metal Building
- Barn
- Duck Ponds

The centerpiece is a large metal building, perfect for storage or easily convertible into a hunting camp or workshop. Nearby, a barn and an artesian water well add practicality and charm. A  $6\pm$  acre fallow field surrounds the building, offering potential for clearing and use as pastureland for horses or livestock. Water features abound, including a small pond stocked with catfish, an  $8\pm$  acre duck pond, and a  $2\pm$  acre duck pond - ideal for the waterfowl hunting enthusiasts. The property also boasts established trails along its perimeter, providing excellent access for ATVs, horseback riding, or hiking. Outdoor lovers will appreciate the mix of mature pine plantation and hardwood timber, which enhance the natural beauty and provide excellent deer hunting opportunities.