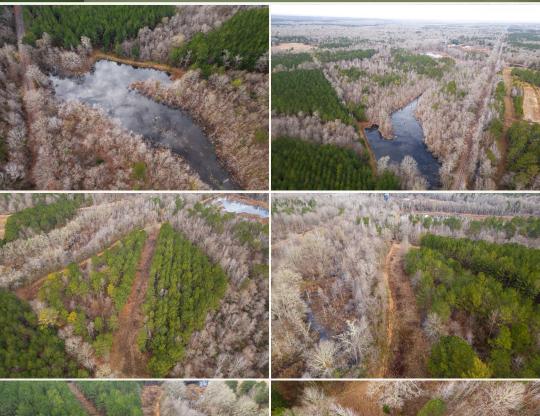

### **PROPERTY INFORMATION:**

- 70± Acres
- County Road Frontage
- Established Trail System
- Flat Terrain
- Diverse Habitat
- Mixed Hardwood
- Mature Planted Pine
- Utilities
- Large Metal Building
- Barn
- Duck Ponds

The centerpiece is a large metal building, perfect for storage or easily convertible into a hunting camp or workshop. Nearby, a barn and an artesian water well add practicality and charm. A  $6\pm$  acre fallow field surrounds the building, offering potential for clearing and use as pastureland for horses or livestock. Water features abound, including a small pond stocked with catfish, an  $8\pm$  acre duck pond, and a  $2\pm$  acre duck pond - ideal for the waterfowl hunting enthusiasts. The property also boasts established trails along its perimeter, providing excellent access for ATVs, horseback riding, or hiking. Outdoor lovers will appreciate the mix of mature pine plantation and hardwood timber, which enhance the natural beauty and provide excellent deer hunting opportunities.

## **MORE ABOUT THE CLARKE 70**

The eastern boundary of the property is bordered by a railroad, adding character and a sense of history to the land. The proximity to the Chickasawhay River further elevates this property's appeal, offering additional opportunities for fishing, kayaking, or simply enjoying the raw beauty of the area. The Clarke 70 is a haven for those seeking a rural lifestyle combined with recreation. Whether you envision farming, hunting, or simply enjoying the peaceful countryside, this farm offers endless possibilities.