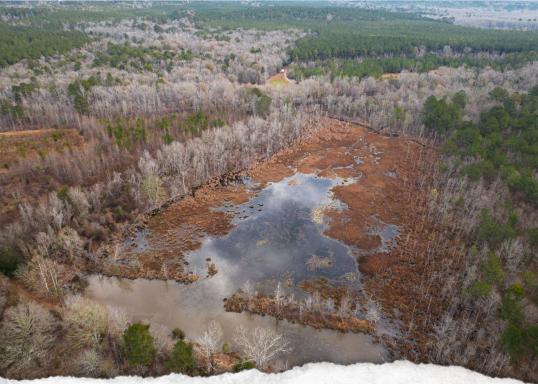

### **PROPERTY INFORMATION:**

- 70± Acres
- County Road Frontage
- Established Trail System
- Flat Terrain
- Diverse Habitat
- Mixed Hardwood
- Mature Planted Pine
- Utilities
- Large Metal Building
- Barn
- Duck Ponds

The centerpiece is a large metal building, perfect for storage or easily convertible into a hunting camp or workshop. Nearby, a barn and an artesian water well add practicality and charm. A  $6\pm$  acre fallow field surrounds the building, offering potential for clearing and use as pastureland for horses or livestock. Water features abound, including a small pond stocked with catfish, an  $8\pm$  acre duck pond, and a  $2\pm$  acre duck pond - ideal for the waterfowl hunting enthusiasts. The property also boasts established trails along its perimeter, providing excellent access for ATVs, horseback riding, or hiking. Outdoor lovers will appreciate the mix of mature pine plantation and hardwood timber, which enhance the natural beauty and provide excellent deer hunting opportunities.