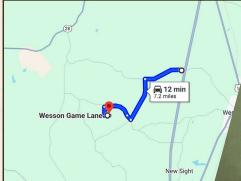

#### 40 ± ACRES COPIAH COUNTY, MISSISSIPPI

Directions From the Country Junction Truck Stop in Wesson, MS: Travel 2.1 miles west on Sylvarena Road then turn left onto Lott Smith Road. Continue 2.5 miles and turn right onto Faye Lane NW. In 0.3 miles, at the county line, continue onto Watson Road. Proceed 1.5 miles and turn left onto Foster Lane. In 0.5 miles, turn left onto Wesson Game Lane. Continue 0.2 miles to the driveway on the left.

LINK TO GOOGLE MAP DIRECTIONS

BRADEN SMITH LAND SPECIALIST C: 601-757-9193 O: 769-888-2522 braden@smalltownproperties.com 4848 Main St. - Flora, MS 39071 smalltownproperties.com