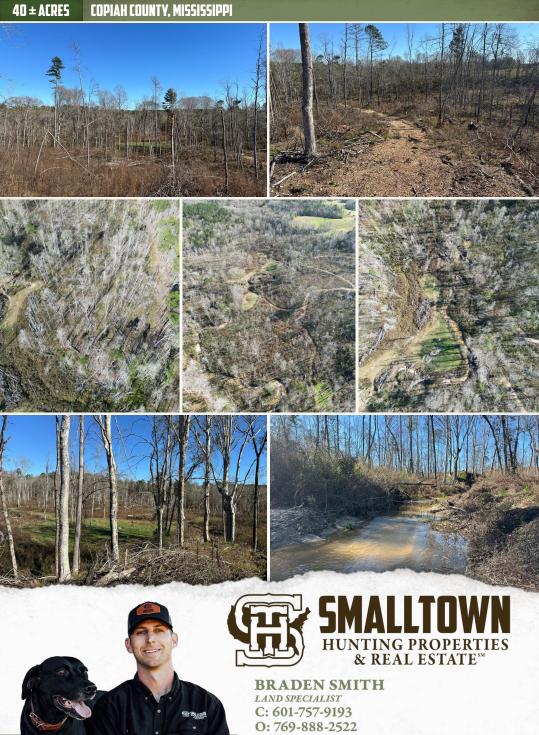

### **PROPERTY USE:**

- Recreation
- Hunting
- Investment

TAX INFORMATION: 2023 - \$137.39 • Parcel 12003301100

- 40± Acres
- Established Food Plots
- Internal Road System
- Live Creek
- Deer, Turkey and Small Game

### WELCOME TO THE COPIAH 40

**WELCOME TO THE COPIAH 40.** With established food plots, internal roads, and a creek running the length of the tract, this 40± acre Copiah County, MS property provides the perfect habitat for wildlife, particularly deer. The timber was cut in the summer of 2023, which has created some excellent bedding to help keep more deer on you and less on the neighbors. Over the years, this area has had a solid history of quality deer being harvested. The property is accessed via a deeded easement and is conveniently located to Wesson, Brookhaven, and I-55. Whether you're looking to build a home, hunting cabin, or simply a place to hunt and enjoy the outdoors, the Copiah 40 is for you!