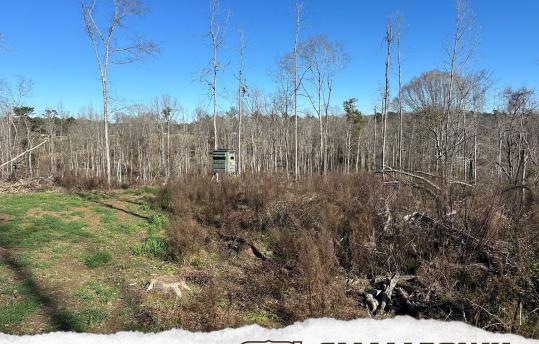

### **PROPERTY USE:**

- Recreation
- Hunting
- Investment

TAX INFORMATION: 2023 - \$137.39 • Parcel 12003301100

- 40± Acres
- Established Food Plots
- Internal Road System
- Live Creek
- Deer, Turkey and Small Game

### WELCOME TO THE COPIAH 40

**WELCOME TO THE COPIAH 40.** With established food plots, internal roads, and a creek running the length of the tract, this 40± acre Copiah County, MS property provides the perfect habitat for wildlife, particularly deer. The timber was cut in the summer of 2023, which has created some excellent bedding to help keep more deer on you and less on the neighbors. Over the years, this area has had a solid history of quality deer being harvested. The property is accessed via a deeded easement and is conveniently located to Wesson, Brookhaven, and I-55. Whether you're looking to build a home, hunting cabin, or simply a place to hunt and enjoy the outdoors, the Copiah 40 is for you!