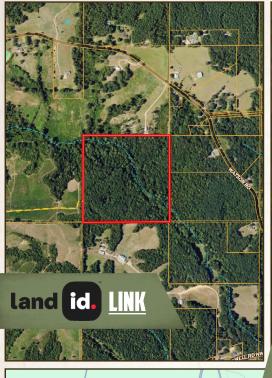

### LOCATION:

- Wesson Game Lane Wesson, MS 39191
- Copiah County
- Access via Deeded Easement
- 10± Miles from Wesson
- 12± Miles from Brookhaven
- 90± Miles from Hammond, LA

### **PROPERTY USE:**

- Recreation
- Hunting
- Investment

TAX INFORMATION: 2023 - \$137.39 • Parcel 12003301100

- 40± Acres
- Established Food Plots
- Internal Road System
- Live Creek
- Deer, Turkey and Small Game