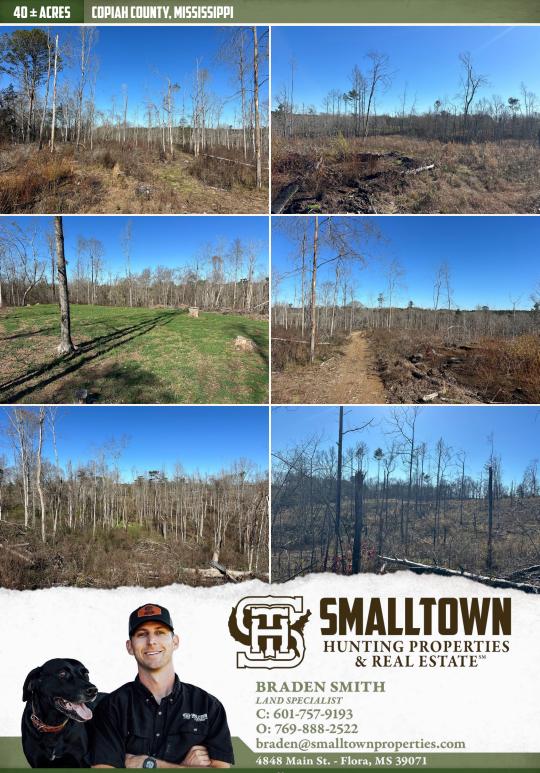

### **PROPERTY USE:**

- Recreation
- Hunting
- Investment

TAX INFORMATION: 2023 - \$137.39 • Parcel 12003301100

- 40± Acres
- Established Food Plots
- Internal Road System
- Live Creek
- Deer, Turkey and Small Game

### WELCOME TO THE COPIAH 40

**WELCOME TO THE COPIAH 40.** With established food plots, internal roads, and a creek running the length of the tract, this 40± acre Copiah County, MS property provides the perfect habitat for wildlife, particularly deer. The timber was cut in the summer of 2023, which has created some excellent bedding to help keep more deer on you and less on the neighbors. Over the years, this area has had a solid history of quality deer being harvested. The property is accessed via a deeded easement and is conveniently located to Wesson, Brookhaven, and I-55. Whether you're looking to build a home, hunting cabin, or simply a place to hunt and enjoy the outdoors, the Copiah 40 is for you!