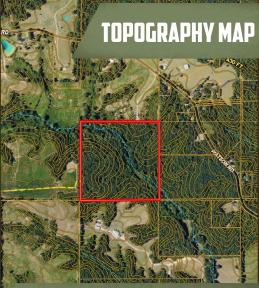

### **PROPERTY USE:**

- Recreation
- Hunting
- Investment

TAX INFORMATION: 2023 - \$137.39 • Parcel 12003301100

- 40± Acres
- Established Food Plots
- Internal Road System
- Live Creek
- Deer, Turkey and Small Game

### WELCOME TO THE COPIAH 40

**WELCOME TO THE COPIAH 40.** With established food plots, internal roads, and a creek running the length of the tract, this 40± acre Copiah County, MS property provides the perfect habitat for wildlife, particularly deer. The timber was cut in the summer of 2023, which has created some excellent bedding to help keep more deer on you and less on the neighbors. Over the years, this area has had a solid history of quality deer being harvested. The property is accessed via a deeded easement and is conveniently located to Wesson, Brookhaven, and I-55. Whether you're looking to build a home, hunting cabin, or simply a place to hunt and enjoy the outdoors, the Copiah 40 is for you!