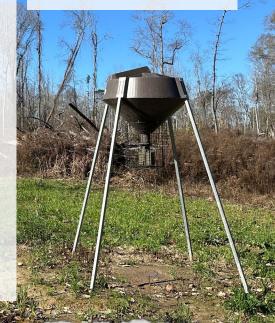

### **PROPERTY USE:**

- Recreation
- Hunting
- Investment

TAX INFORMATION: 2023 - \$137.39 • Parcel 12003301100

- 40± Acres
- Established Food Plots
- Internal Road System
- Live Creek
- Deer, Turkey and Small Game

### WELCOME TO THE COPIAH 40

**WELCOME TO THE COPIAH 40.** With established food plots, internal roads, and a creek running the length of the tract, this 40± acre Copiah County, MS property provides the perfect habitat for wildlife, particularly deer. The timber was cut in the summer of 2023, which has created some excellent bedding to help keep more deer on you and less on the neighbors. Over the years, this area has had a solid history of quality deer being harvested. The property is accessed via a deeded easement and is conveniently located to Wesson, Brookhaven, and I-55. Whether you're looking to build a home, hunting cabin, or simply a place to hunt and enjoy the outdoors, the Copiah 40 is for you!